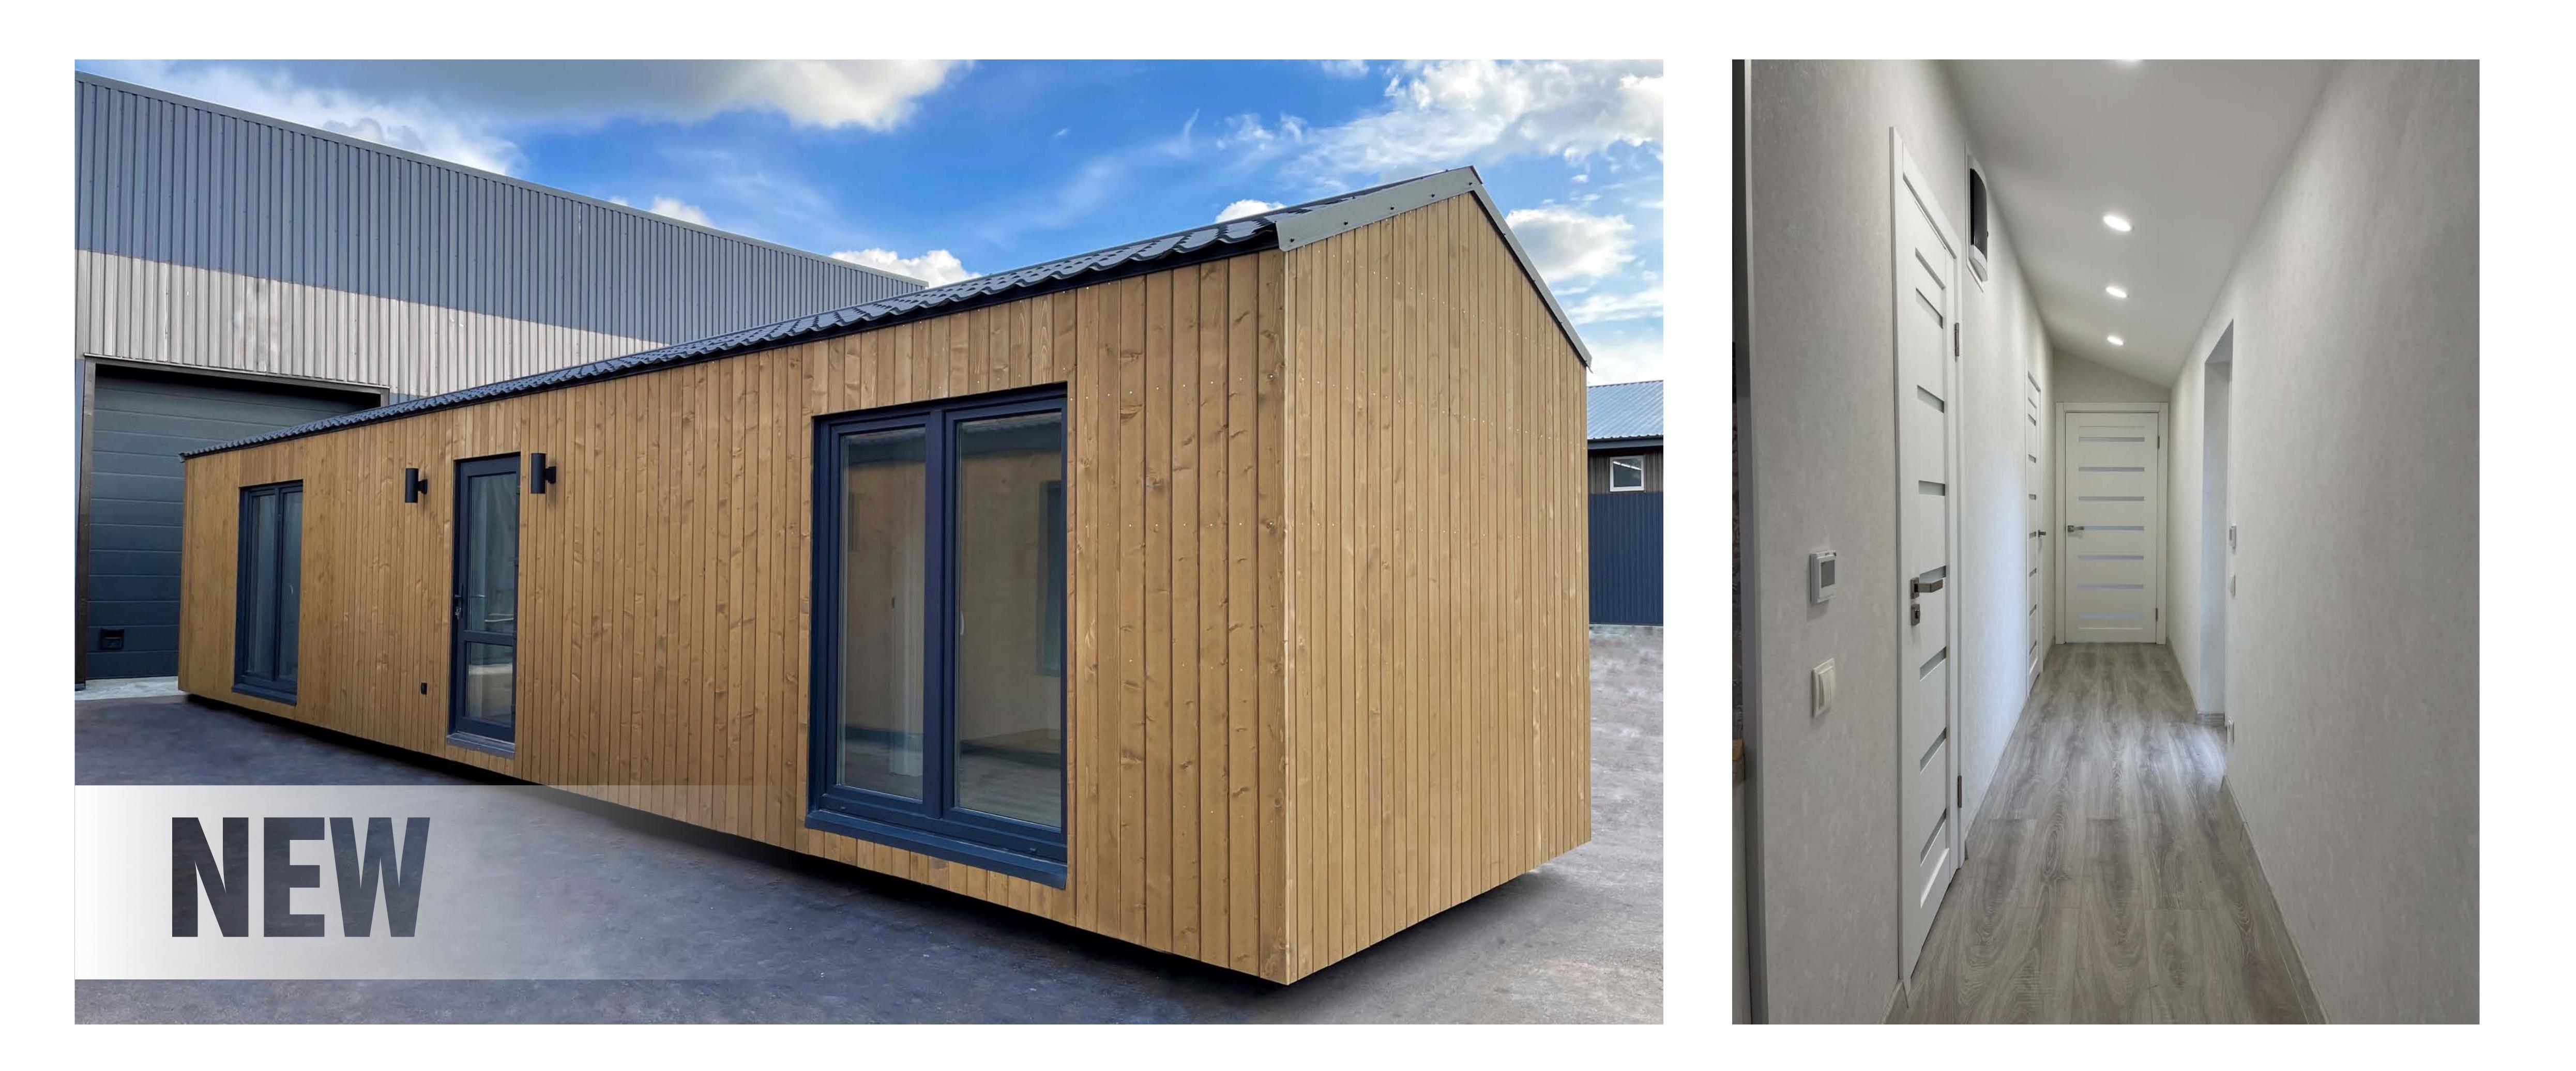

## Manufacturer of MODULAR HOUSES









### DIMENSIONS:

Total area:

Width:

Length:

Height.

122 m<sup>2</sup>

**6.8** m

12 m

7.4 m



















### DIMENSIONS:

Total area:

Width:

Length: Height:

47.5 m<sup>2</sup>

**3.8** M

12.5 m

3.5 m













### DIMENSIONS:

Total area:

Width:

Length:

Height.

45 m<sup>2</sup> 3.4 m 13 m **3.3** M





## MORE INFO

### DIMENSIONS:

Total area:

Width:

Length: Height:

**46** m<sup>2</sup>

3.4 m

13.5 M

**3.3** M















## VERSAILLES

#### MORE INFO

### DIMENSIONS:

Total area:

Width:

Length:

Height.

**91 m<sup>2</sup> 5.8 m** 

13.42 m











### DIMENSIONS:

Total area:

Width:

Length:

Height.

**88 m<sup>2</sup>** 

6.8 M

12.94 m

**3.3** m



### BESTSELLER











## MONACO





#### DIMENSIONS:

Total area:

Width:

Length:

Height.



3.4 m

12.35 m 3.3 m















# 

### DIMENSIONS:

MAX area:

MIN area:

Width:

Height.

**95 m<sup>2</sup>** 

50 m<sup>2</sup>

**6.8** m













#### DIMENSIONS:

Total area:

Width:

Length:

Height.

72 m<sup>2</sup>

6.8 M

10.58 m

**3.3** M















### ALESSANDRIA





#### DIMENSIONS:

Total a