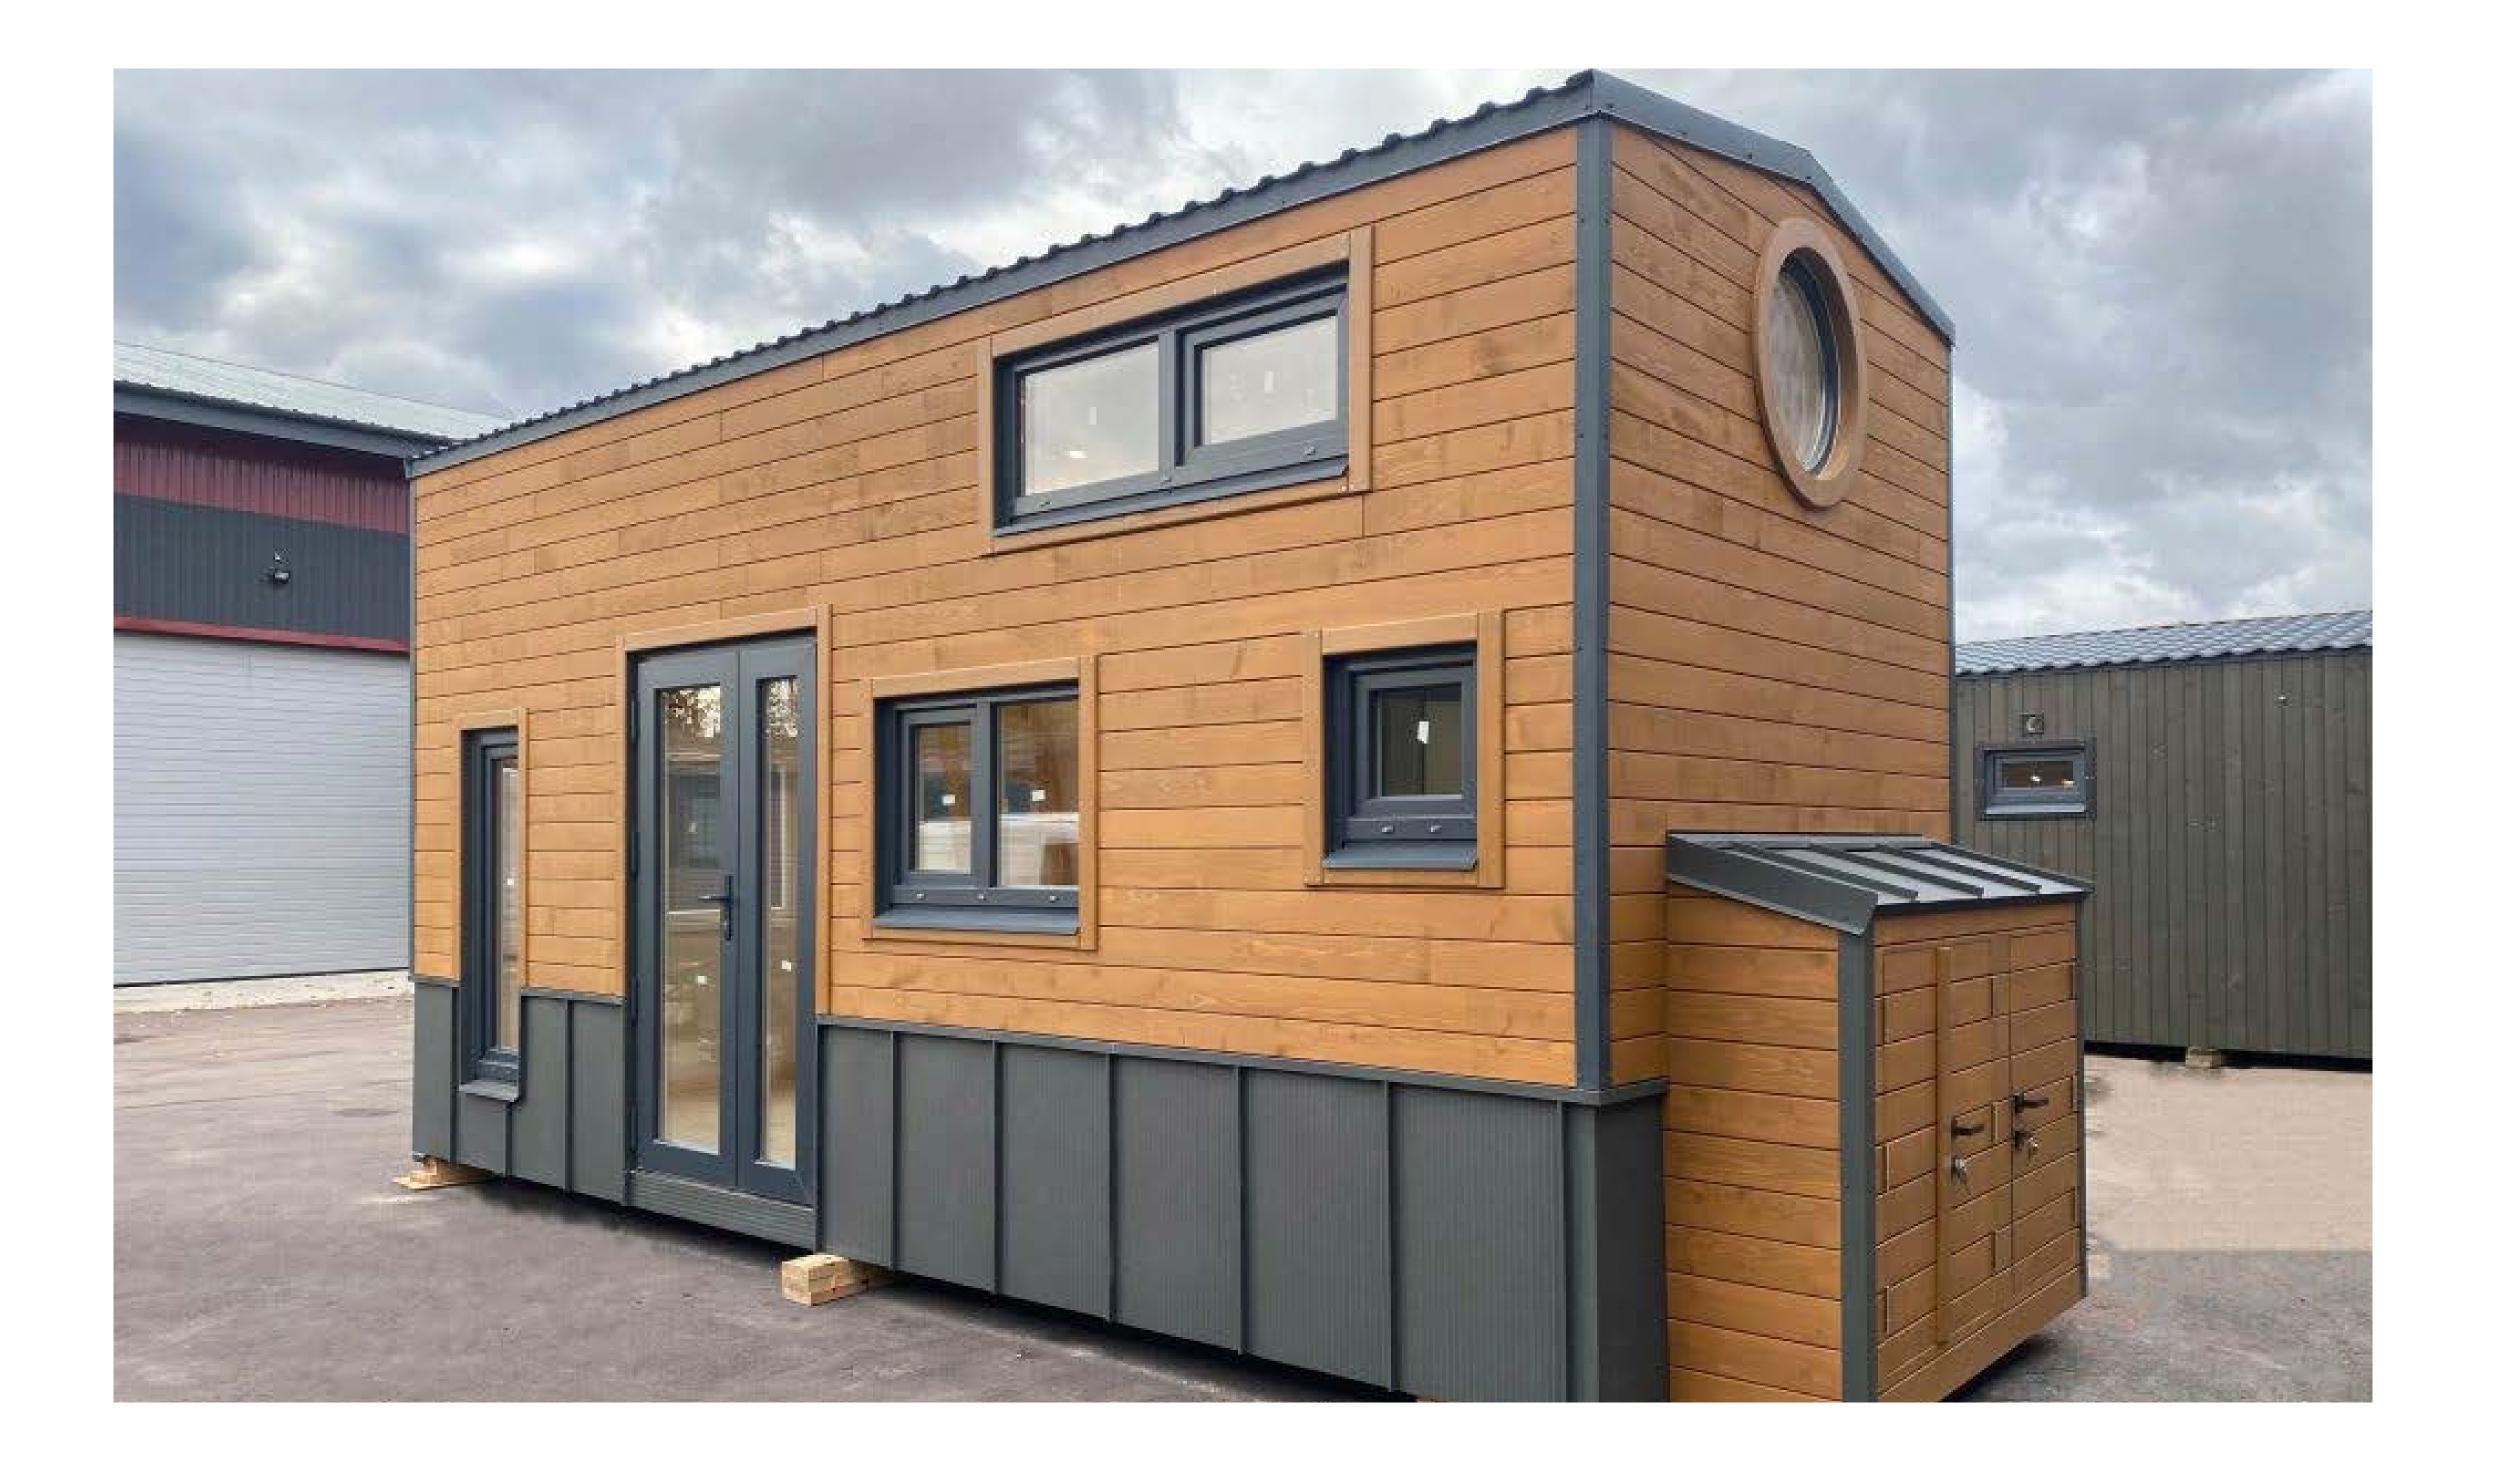

2</sup>

**6.8** m













#### DIMENSIONS:

Total area:

Width:

Length:

Height.

72 m<sup>2</sup>

6.8 M

10.58 m

**3.3** M















### ALESSANDRIA





#### DIMENSIONS:

Total area:

Width:

Length:

Height.

130 m<sup>2</sup>

10.2 m

13.5 m

**3.5** m









## TOSCANA

#### MORE INFO

### DIMENSIONS:

Total area:

Width:

Length:

Height.

35 m<sup>2</sup> 3.4 m

10.29 m









#### MORE INFO

### DIMENSIONS:

Total area:

Width:

Length:

Height.

35 m<sup>2</sup> 3.4 m

10.29 m









#### DIMENSIONS:

Total area:

Width:

Length:

Height.

42 m² 3.4 m 12.35 m 3.3 m



















### DIMENSIONS:

Total area:

Width:

Length: Height:

42 m<sup>2</sup> 3.4 m 12.35 m

**3.3** M























### TINY HOUSE 2

























### TINY HOUSE 4





MORE INFO









#### Facebook:

www.facebook.com/ticabhouse/

#### +48 574 883 544

#### **o instagram**:

www.instagram.com/ticabhouse/



#### **D Voutube:**

www.youtube.com/@ticabhouse



#### Factory address:

Spichlerzowa 38 C, 35-322 Rzeszów, Poland