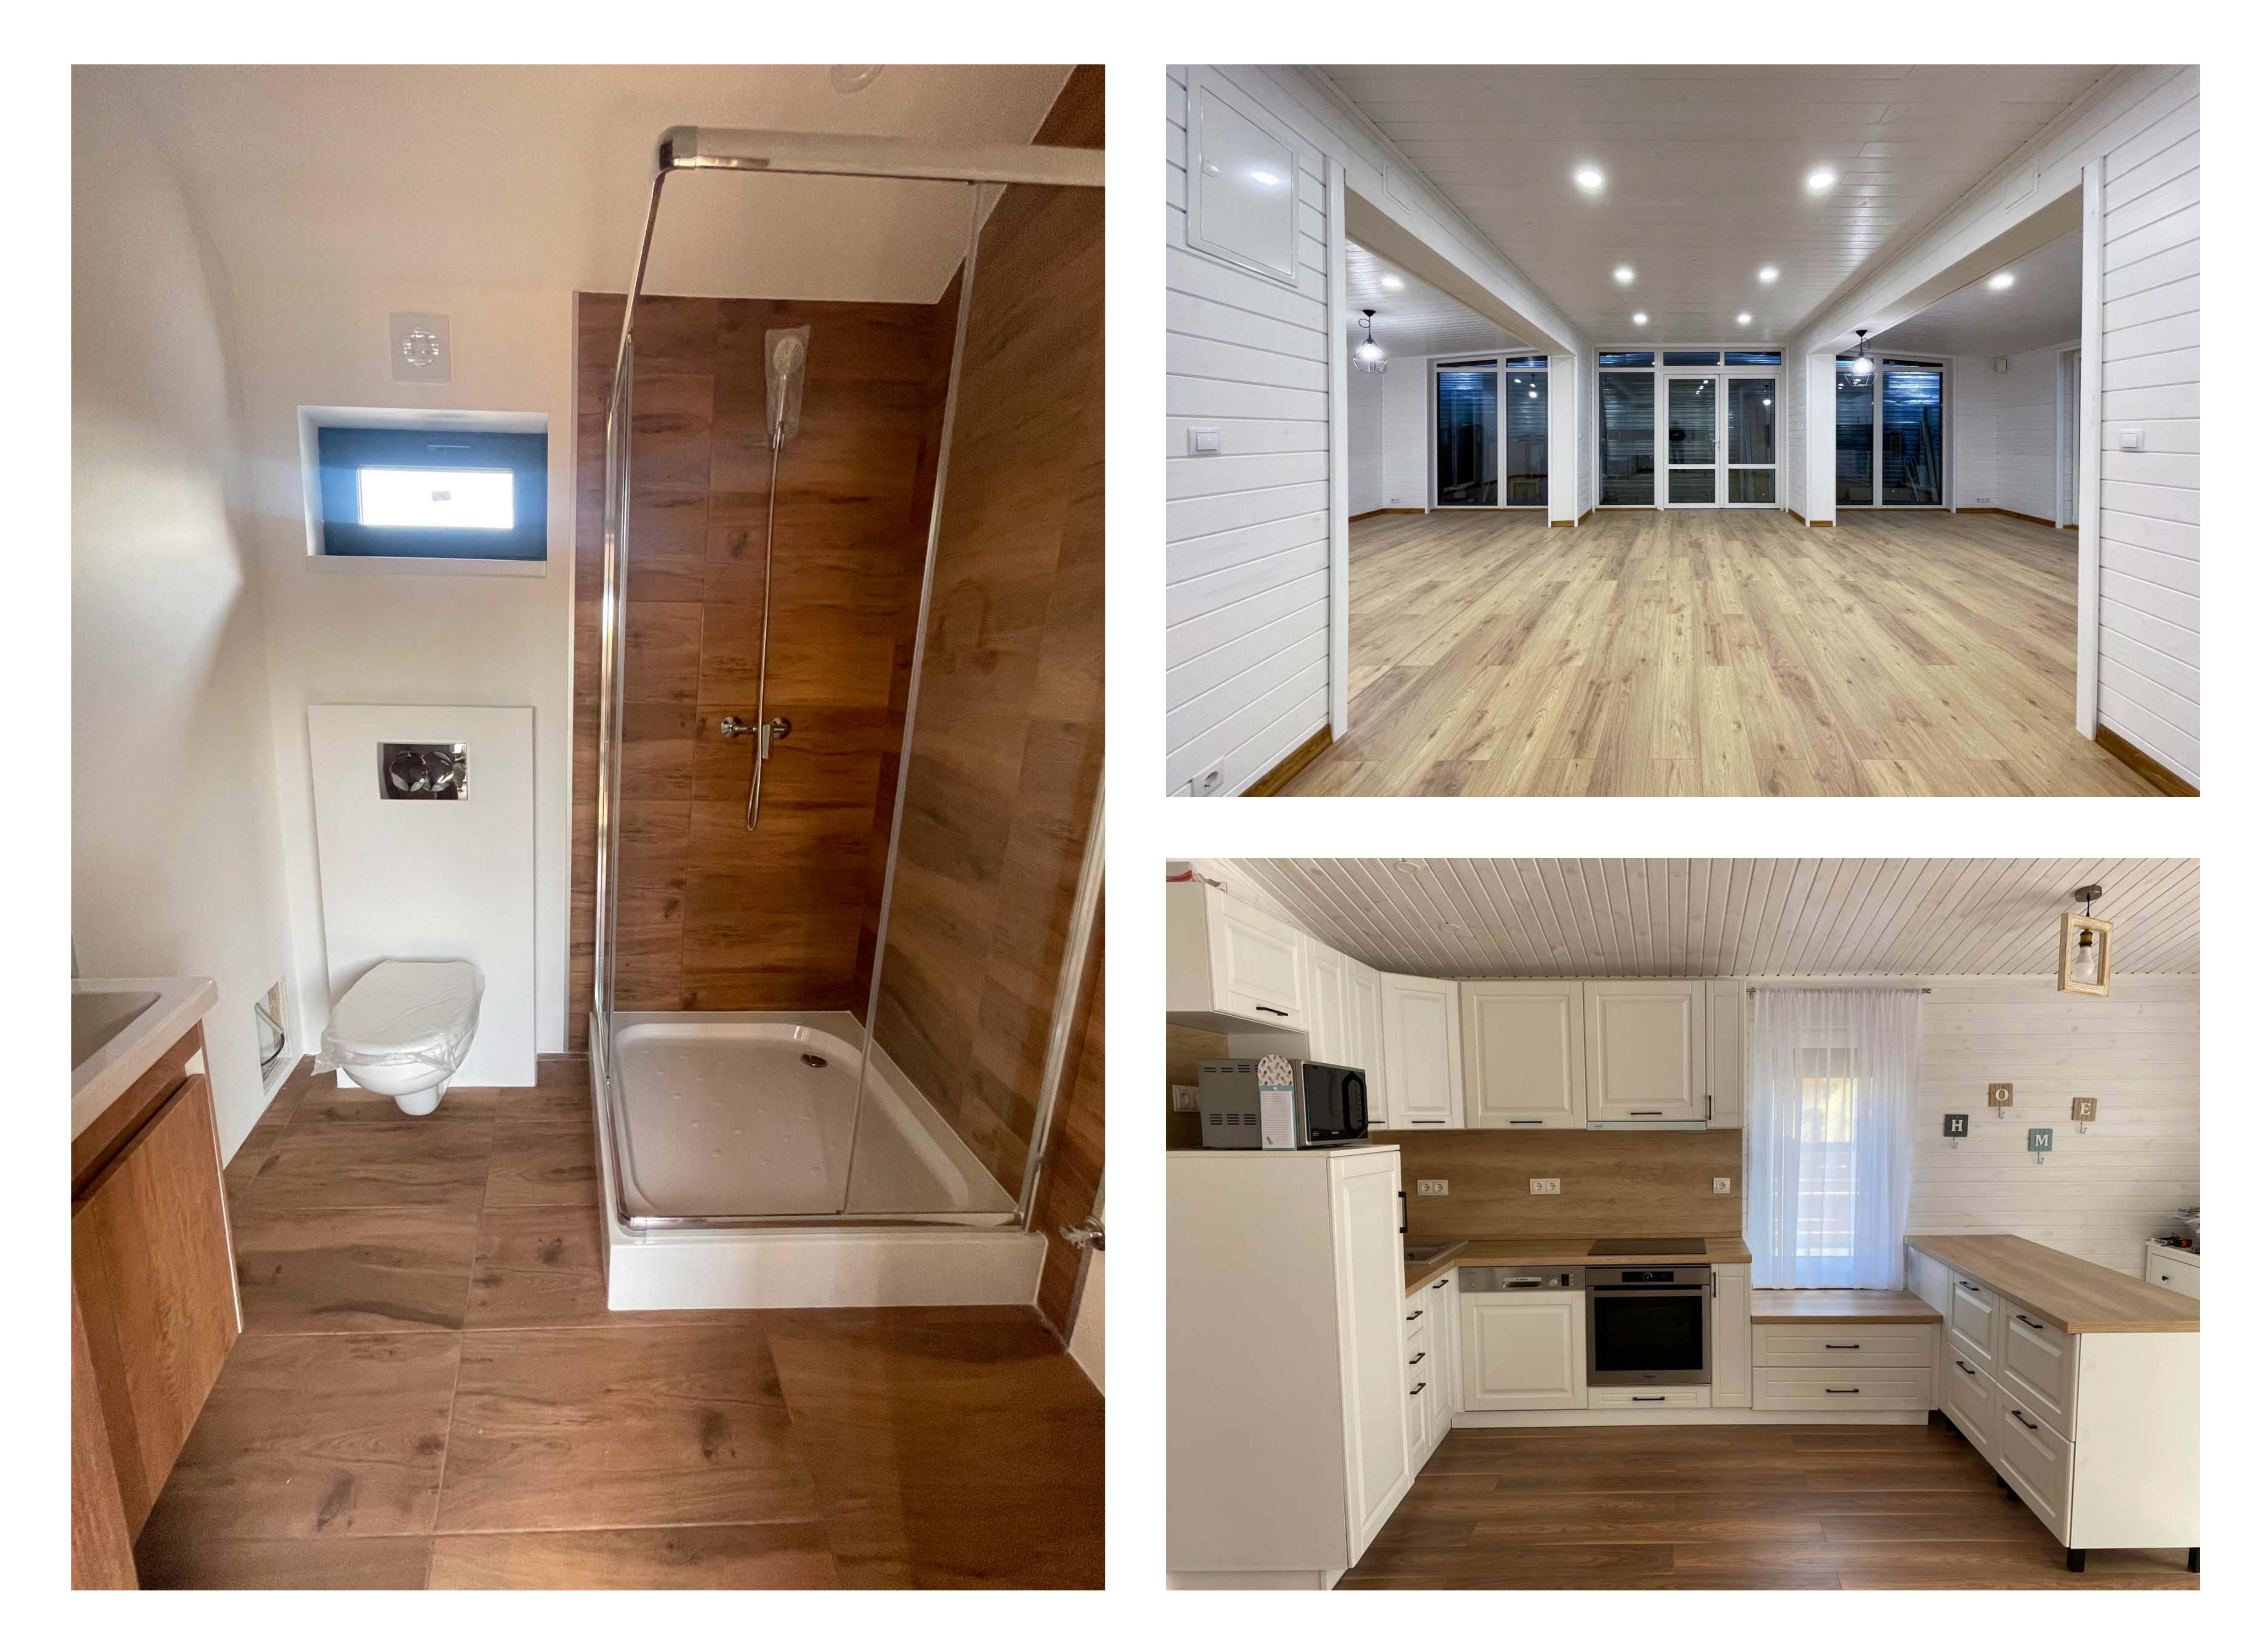

m<sup>2</sup>

3.4 m

13.5 M

**3.3** M















## VERSAILLES

#### MORE INFO

### DIMENSIONS:

Total area:

Width:

Length:

Height.

**91 m<sup>2</sup> 5.8 m** 

13.42 m











### DIMENSIONS:

Total area:

Width:

Length:

Height.

**88 m<sup>2</sup>** 

6.8 M

12.94 m

**3.3** m



### BESTSELLER











## MONACO





#### DIMENSIONS:

Total area:

Width:

Length:

Height.



3.4 m

12.35 m 3.3 m















# 

### DIMENSIONS:

MAX area:

MIN area:

Width:

Height.

**95 m<sup>2</sup>** 

50 m<sup>2</sup>

**6.8** m













#### DIMENSIONS:

Total area:

Width:

Length:

Height.

72 m<sup>2</sup>

6.8 M

10.58 m

**3.3** M















### ALESSANDRIA





#### DIMENSIONS:

Total area:

Width:

Length:

Height.

130 m<sup>2</sup>

10.2 m

13.5 m

**3.5** m









## TOSCANA

#### MORE INFO

### DIMENSIONS:

Total area:

Width:

Length:

Height.

35 m<sup>2</sup> 3.4 m

10.29 m









#### MORE INFO

### DIMENSIONS:

Total area:

Width:

Length:

Height.

35 m<sup>2</sup> 3.4 m

10.29 m









#### DIMENSIONS:

Total area:

Width:

Length:

Height.

42 m² 3.4 m 12.35 m 3.3 m



















### DIMENSIONS:

Total area:

Width:

Length: Height:

42 m<sup>2</sup> 3.4 m 12.35 m

**3.3** M























### TINY HOUSE 2

























### TINY HOUSE 4





MORE INFO









#### Facebook:

www.facebook.com/ticabhouse/

#### +48 574 883 544

#### **o instagram**:

www.instagram.com/ticabhouse/



#### **D Voutube:**

www.youtube.com/@ticabhouse



#### Factory address:

Spichlerzowa 38 C, 35-322 Rzeszów, Poland