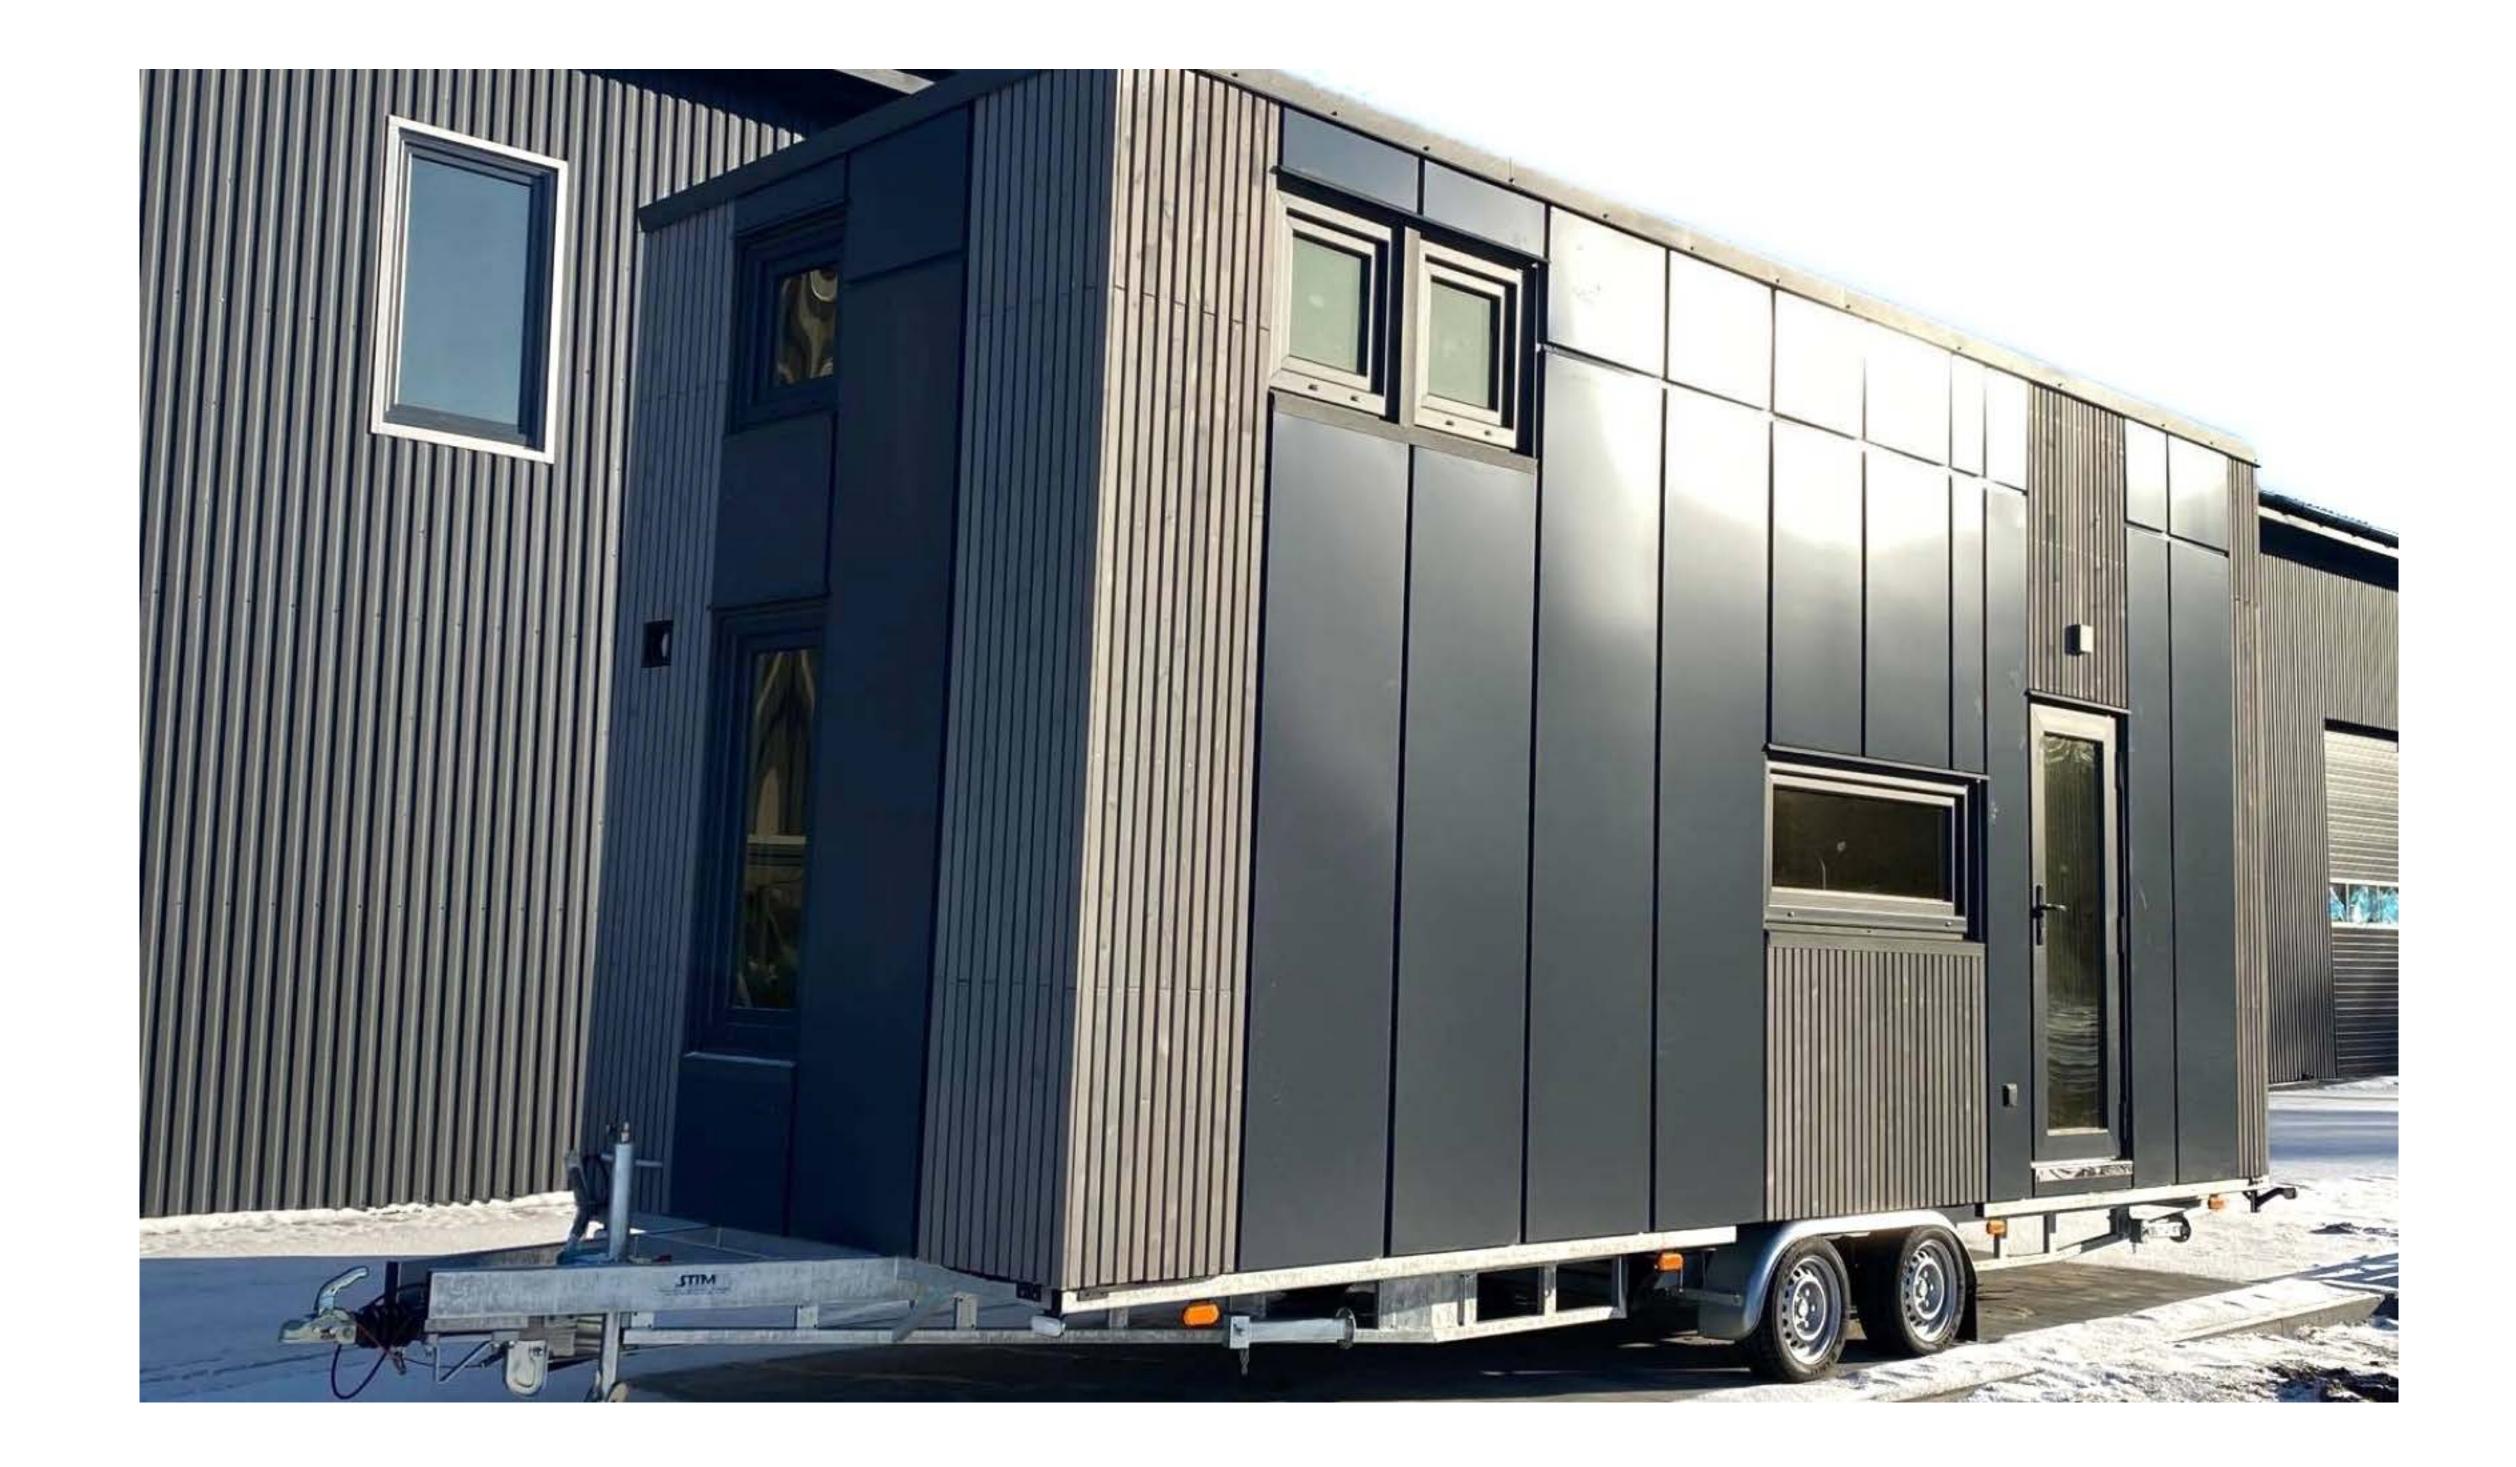

up>2</sup>** 

50 m<sup>2</sup>

**6.8** m













#### DIMENSIONS:

Total area:

Width:

Length:

Height.

72 m<sup>2</sup>

6.8 M

10.58 m

**3.3** M















### ALESSANDRIA





#### DIMENSIONS:

Total area:

Width:

Length:

Height.

130 m<sup>2</sup>

10.2 m

13.5 m

**3.5** m









## TOSCANA

#### MORE INFO

### DIMENSIONS:

Total area:

Width:

Length:

Height.

35 m<sup>2</sup> 3.4 m

10.29 m









#### MORE INFO

### DIMENSIONS:

Total area:

Width:

Length:

Height.

35 m<sup>2</sup> 3.4 m

10.29 m









#### DIMENSIONS:

Total area:

Width:

Length:

Height.

42 m² 3.4 m 12.35 m 3.3 m



















### DIMENSIONS:

Total area:

Width:

Length: Height:

42 m<sup>2</sup> 3.4 m 12.35 m

**3.3** M























### TINY HOUSE 2

























### TINY HOUSE 4





MORE INFO









#### Facebook:

www.facebook.com/ticabhouse/

#### +48 574 883 544

#### **o instagram**:

www.instagram.com/ticabhouse/



#### **D Voutube:**

www.youtube.com/@ticabhouse



#### Factory address:

Spichlerzowa 38 C, 35-322 Rzeszów, Poland