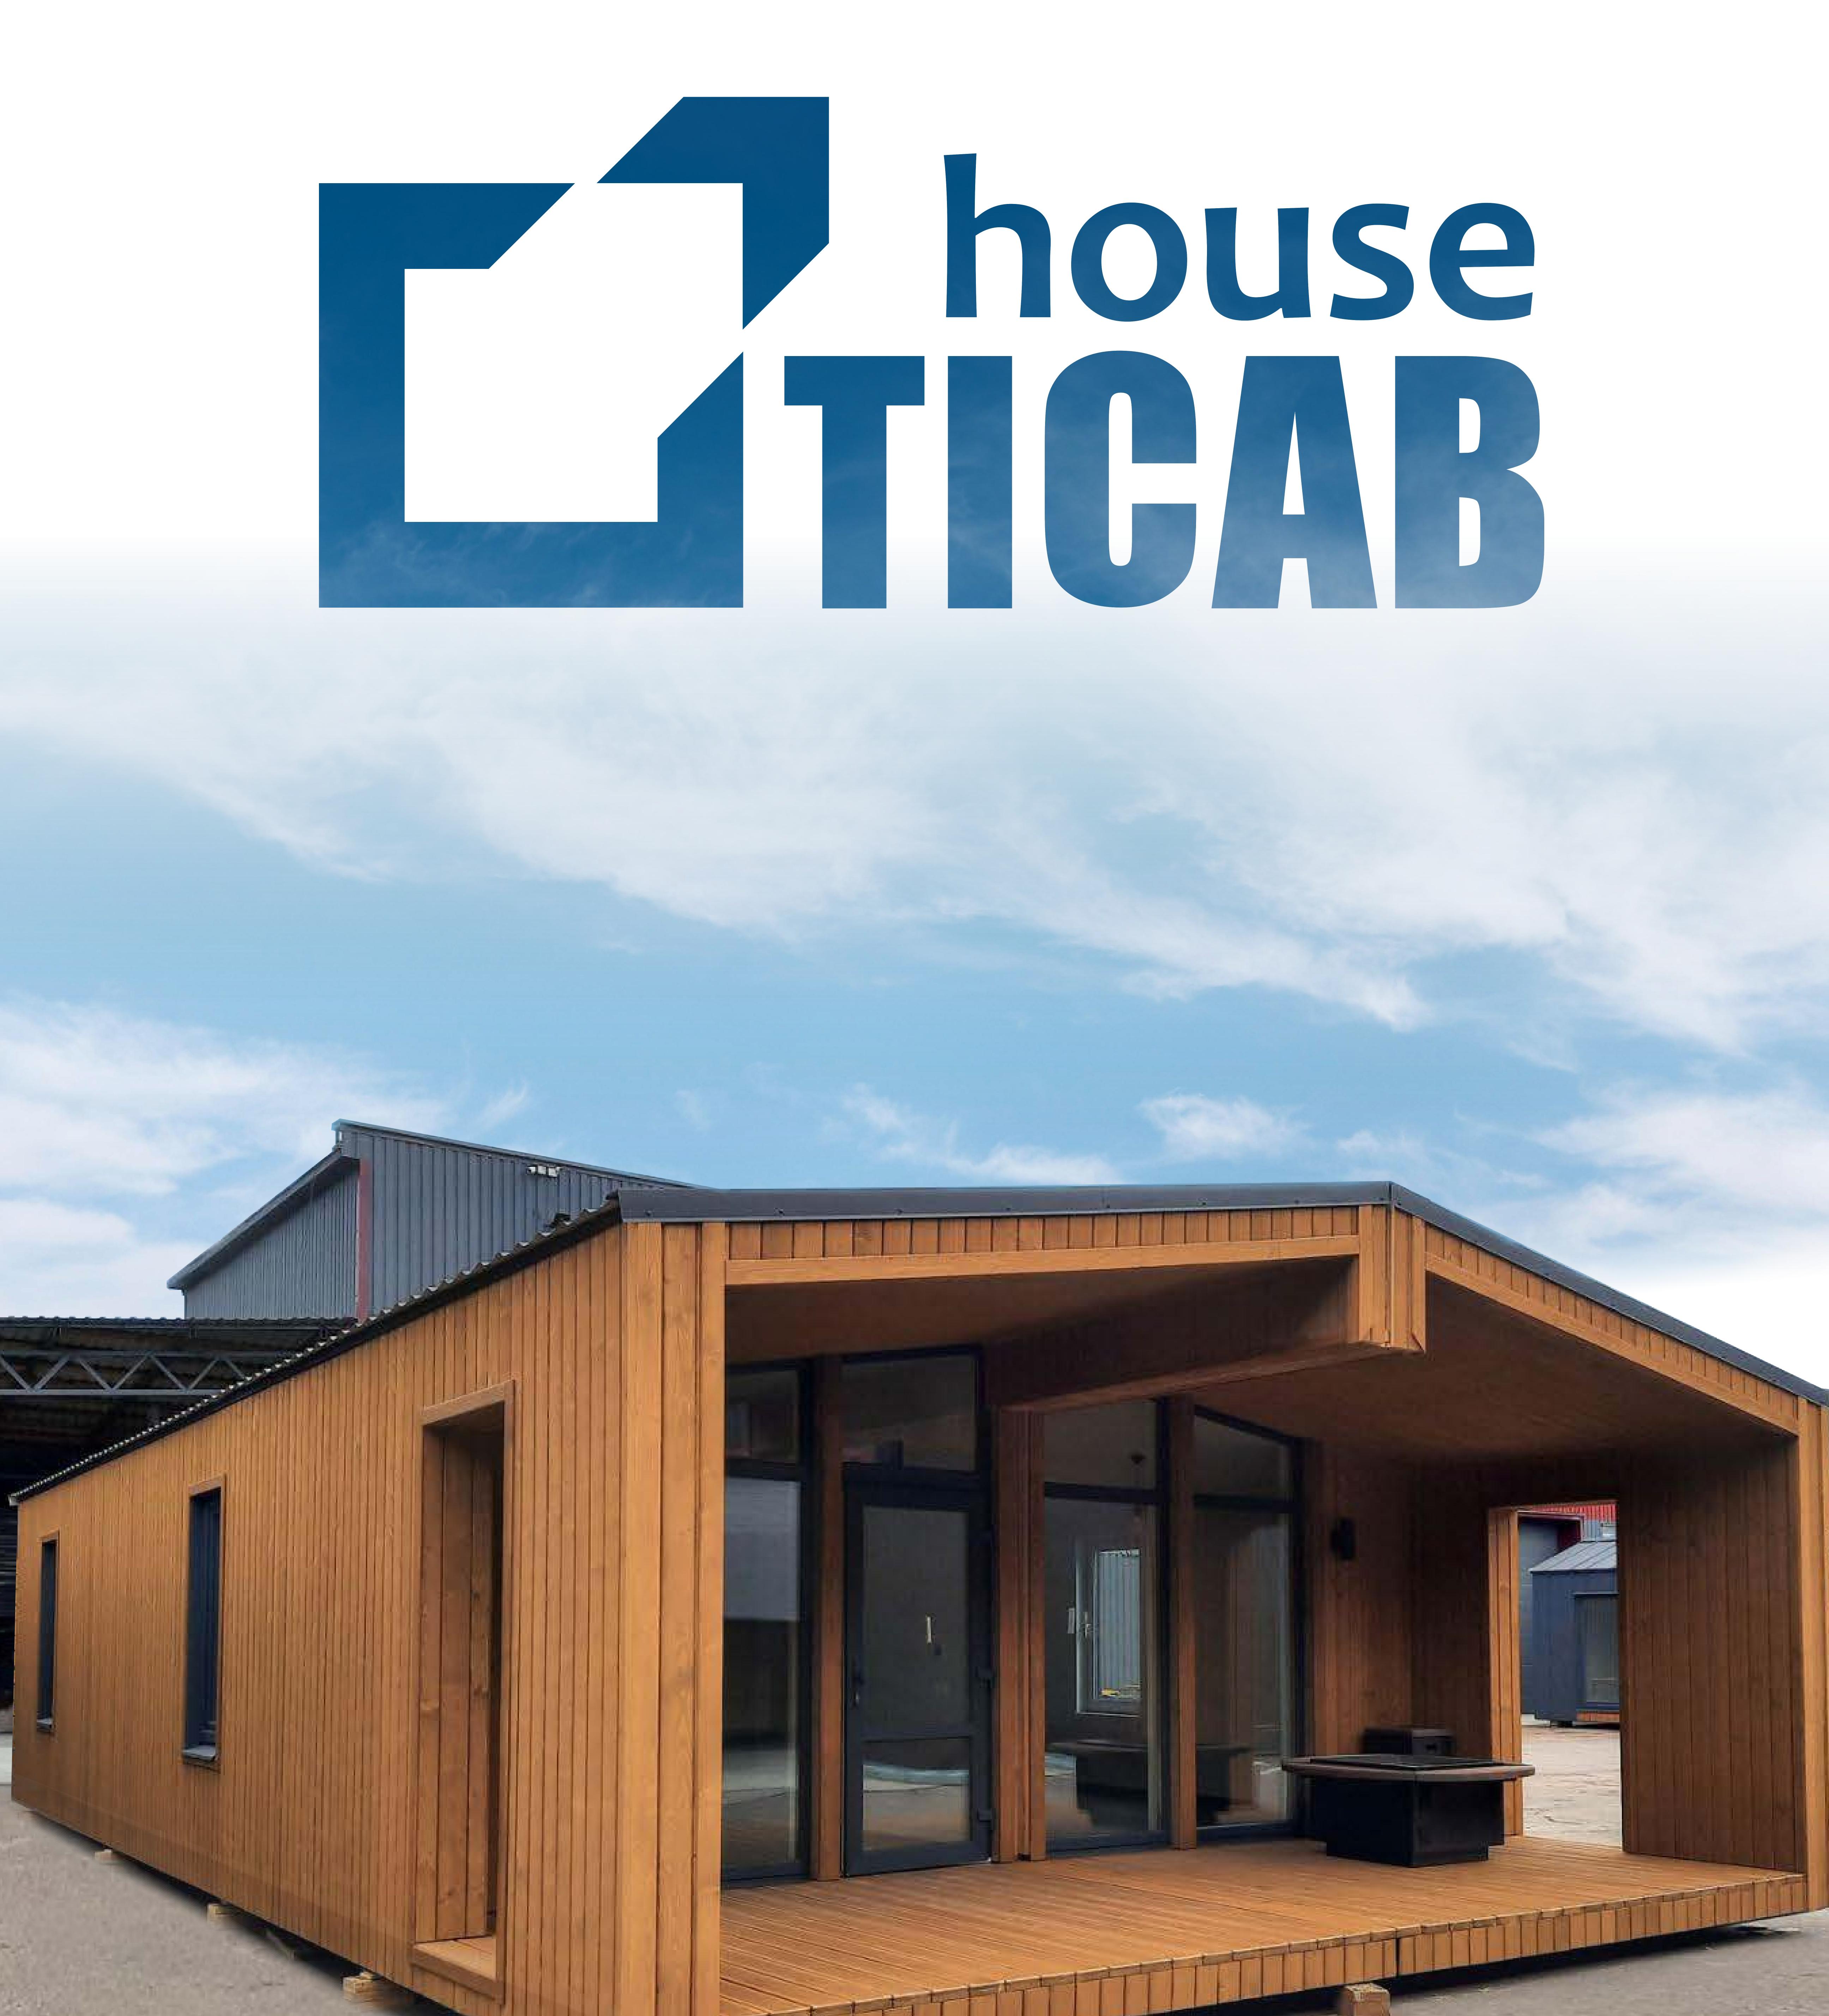

## Manufacturer of MODULAR HOUSES









### DIMENSIONS:

Total area:

Width:

Length:

Height.

122 m<sup>2</sup>

**6.8** m

12 m

7.4 m



















### DIMENSIONS:

Total area:

Width:

Length: Height:

47.5 m<sup>2</sup>

**3.8** M

12.5 m

3.5 m













### DIMENSIONS:

Total area:

Width:

Length:

Height.

45 m<sup>2</sup> 3.4 m 13 m **3.3** M





## MORE INFO

### DIMENSIONS:

Total area:

Width:

Length: Height:

**46** m<sup>2</sup>

3.4 m

13.5 M

**3.3** M















## VERSAILLES

#### MORE INFO

### DIMENSIONS:

Total area:

Width:

Length:

Height.

**91 m<sup>2</sup> 5.8 m** 

13.42 m











### DIMENSIONS:

Total area:

Width:

Length:

Height.

**88 m<sup>2</sup>** 

6.8 M

12.94 m

**3.3** m



### BESTSELLER











## MONACO





#### DIMENS