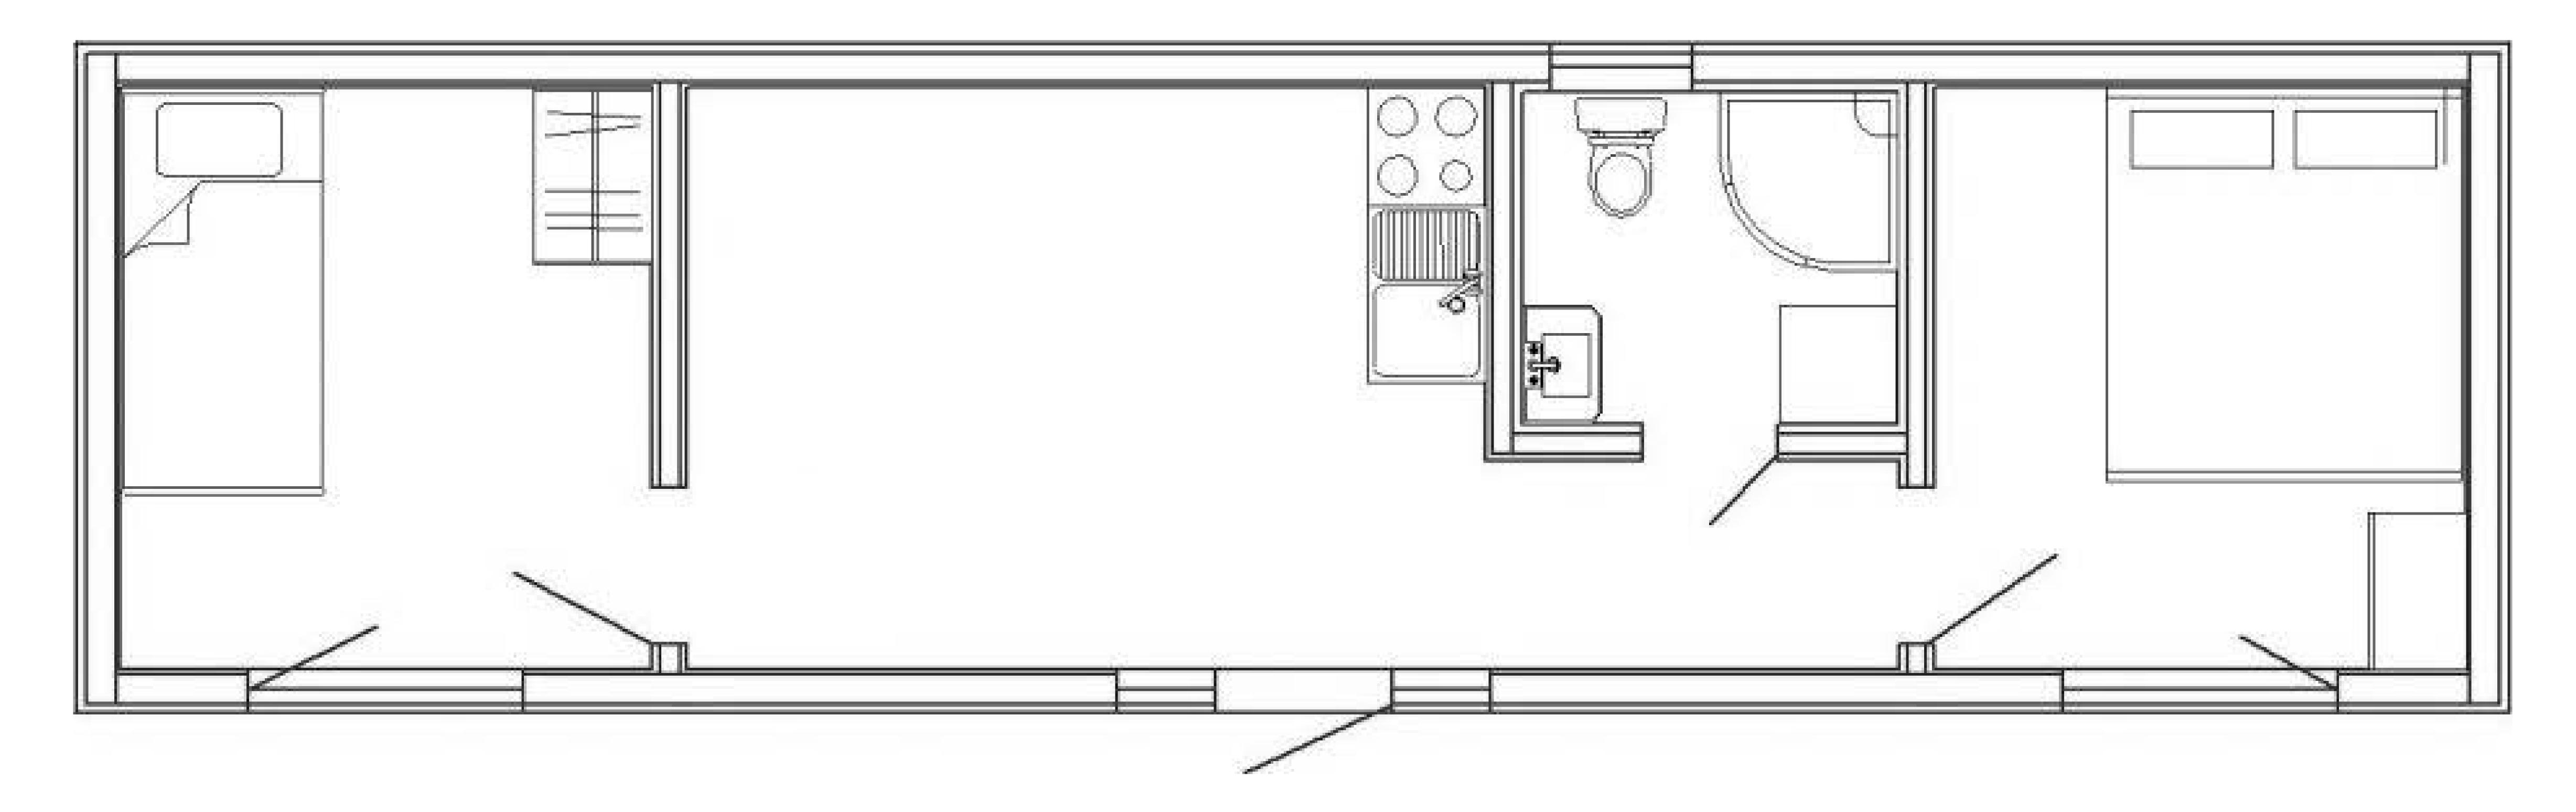

#### DIMENSIONS:

Total area:

Width:

Length:

Height.

42 m² 3.4 m 12.35 m 3.3 m

### DIMENSIONS:

Total area:

Width:

Length: Height:

42 m<sup>2</sup> 3.4 m 12.35 m

**3.3** M