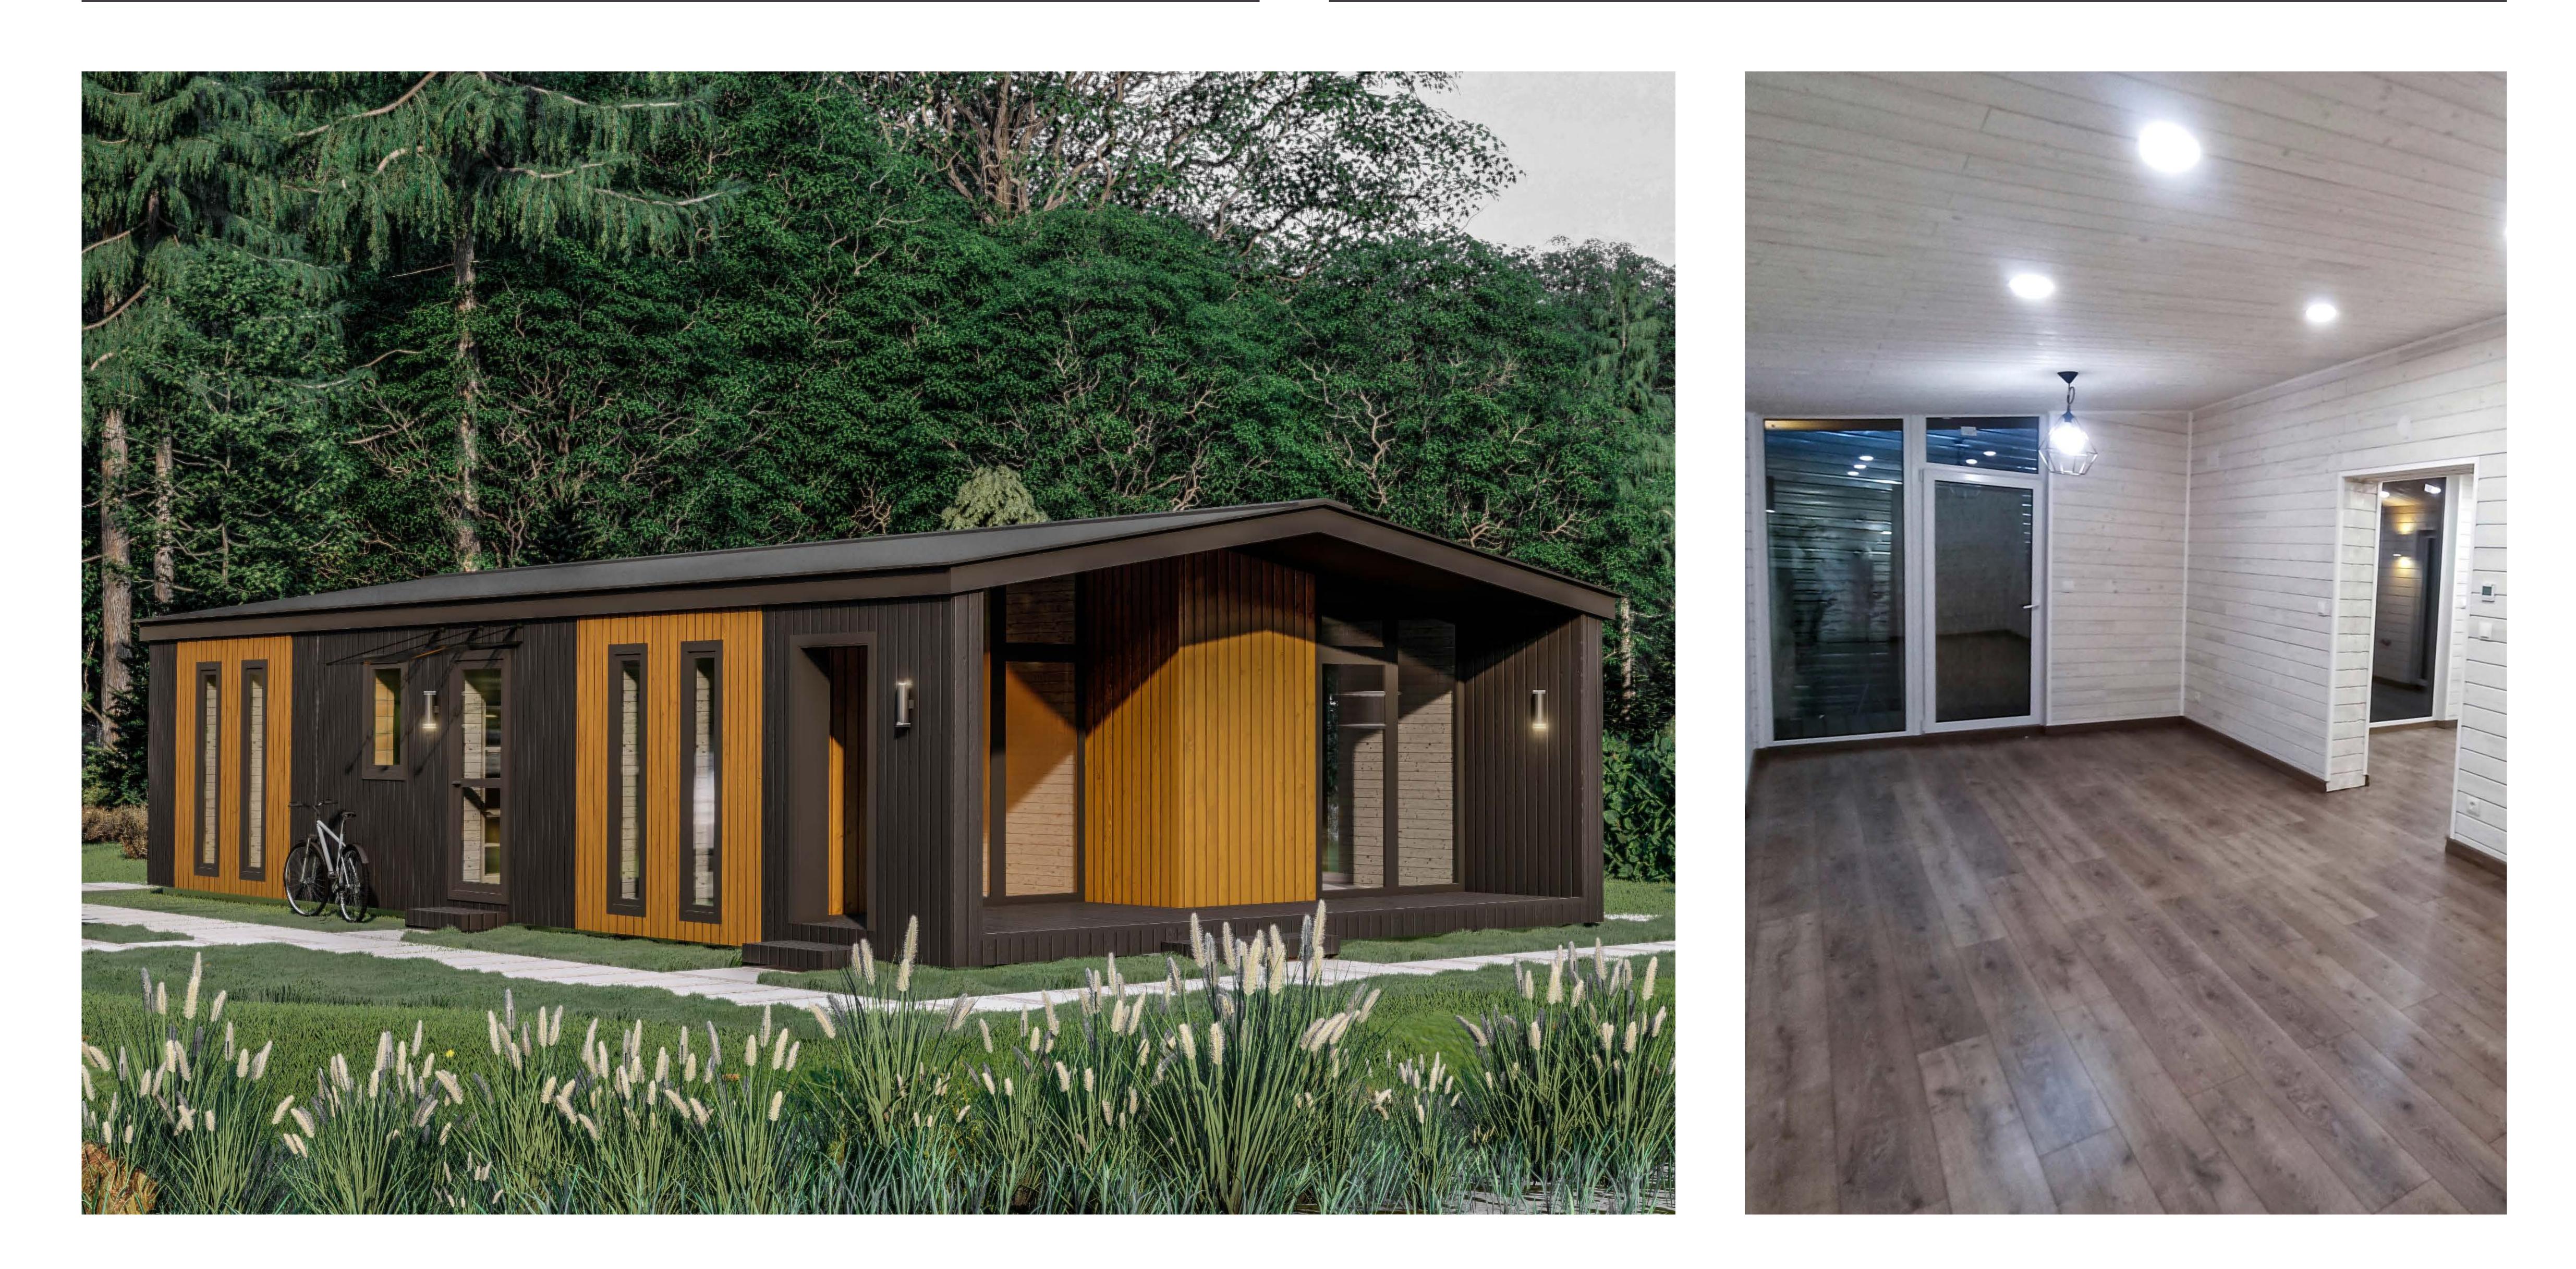

### DIMENSIONS:

Total area:

Width:

Length: Height:

47.5 m<sup>2</sup>

**3.8** M

12.5 m

3.5 m

### DIMENSIONS:

Total area:

Width:

Length:

Height.

45 m<sup>2</sup> 3.4 m 13 m **3.3** M

### DIMENSIONS:

Total area:

Width:

Length: Height:

**46** m<sup>2</sup>

3.4 m

13.5 M

**3.3** M