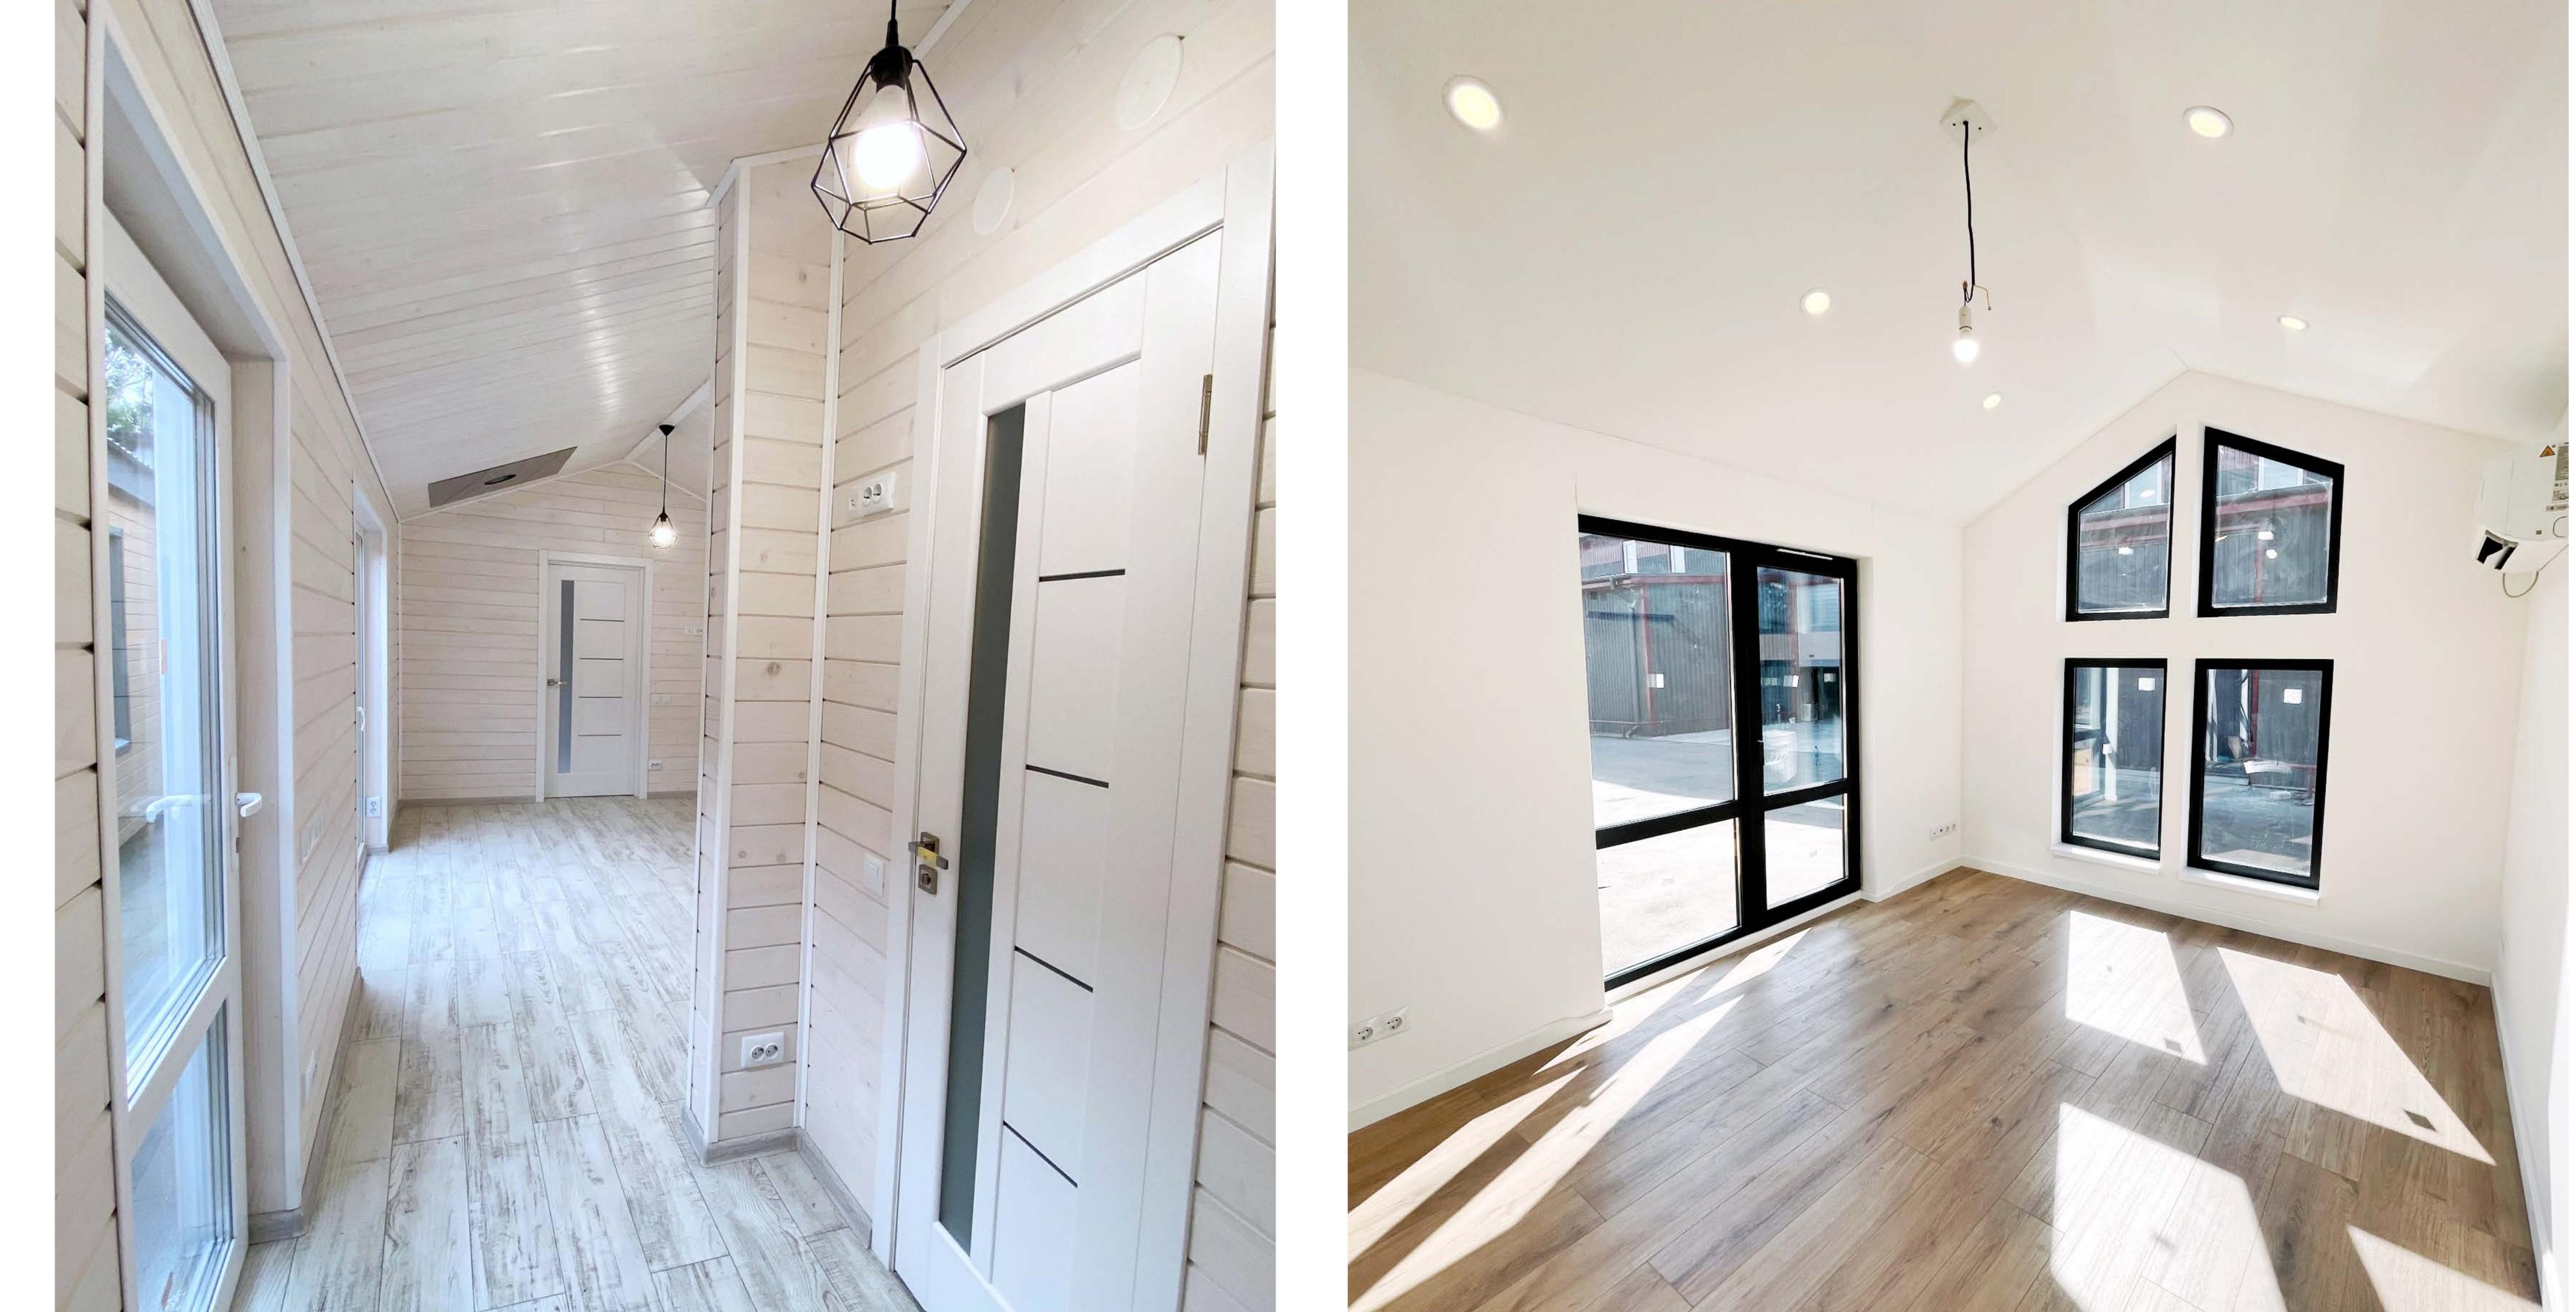

#### DIMENSIONS:

Total area:

Width:

Length:

Height.

42 m² 3.4 m 12.35 m 3.3 m

### DIMENSIONS:

Total area:

Width:

Length: Height:

42 m<sup>2</sup> 3.4 m 12.35 m

**3.3** M