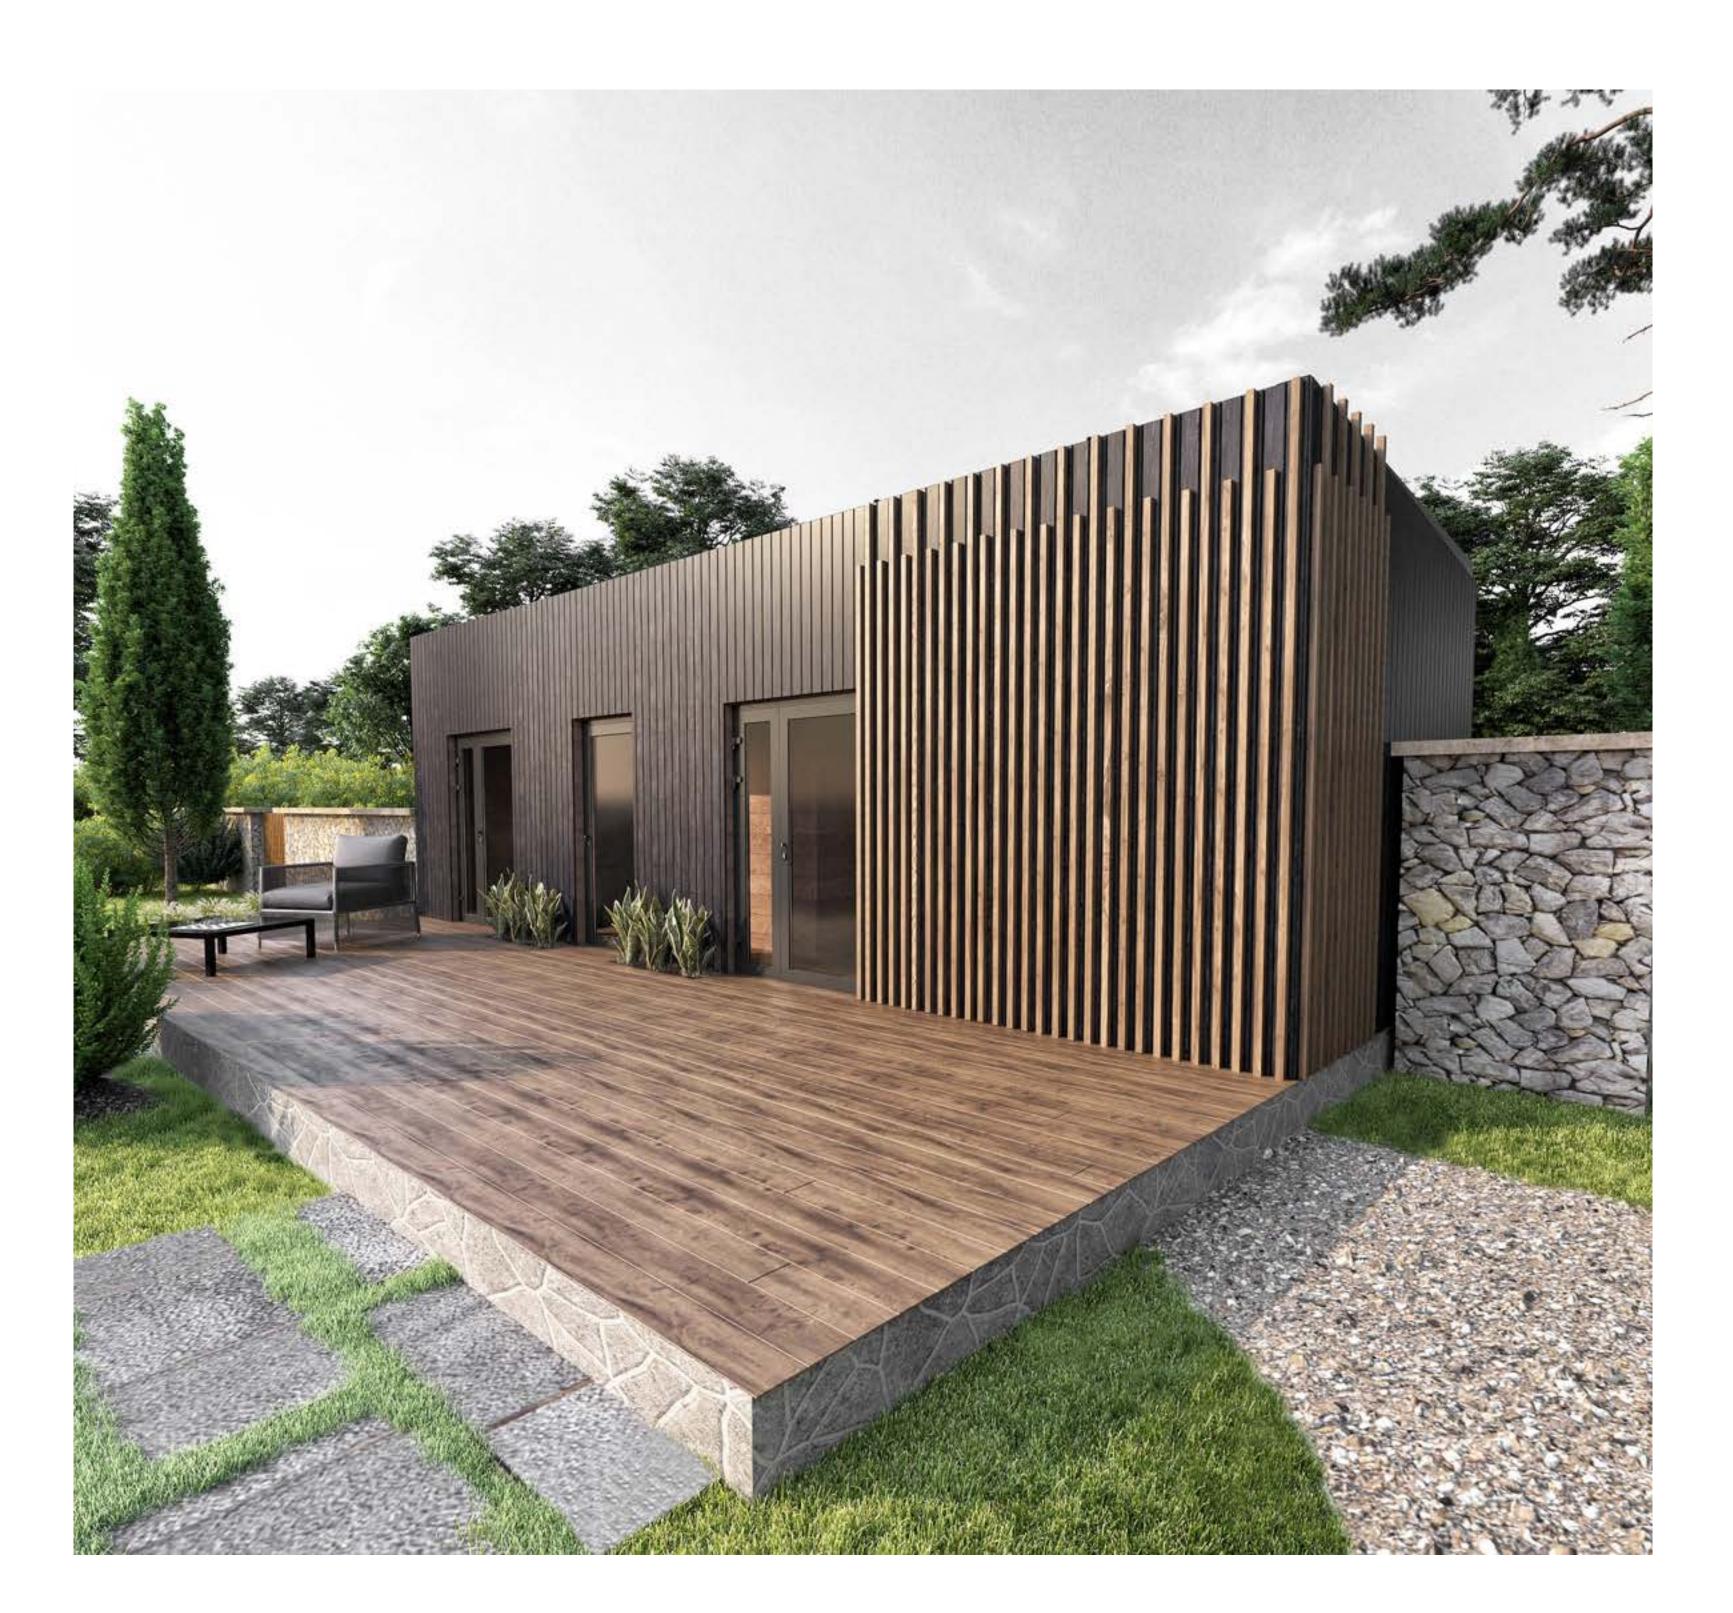

h:

Height.

**91 m<sup>2</sup> 5.8 m** 

13.42 m











### DIMENSIONS:

Total area:

Width:

Length:

Height.

**88 m<sup>2</sup>** 

6.8 M

12.94 m

**3.3** m



### BESTSELLER











## MONACO





#### DIMENSIONS:

Total area:

Width:

Length:

Height.



3.4 m

12.35 m 3.3 m















# 

### DIMENSIONS:

MAX area:

MIN area:

Width:

Height.

**95 m<sup>2</sup>** 

50 m<sup>2</sup>

**6.8** m













#### DIMENSIONS:

Total area:

Width:

Length:

Height.

72 m<sup>2</sup>

6.8 M

10.58 m

**3.3** M















### ALESSANDRIA





#### DIMENSIONS:

Total area:

Width:

Length:

Height.

130 m<sup>2</sup>

10.2 m

13.5 m

**3.5** m









## TOSCANA

#### MORE INFO

### DIMENSIONS:

Total area:

Width:

Length:

Height.

35 m<sup>2</sup> 3.4 m

10.29 m









#### MORE INFO

### DIMENSIONS:

Total area:

Width:

Length:

Height.

35 m<sup>2</sup> 3.4 m

10.29 m









#### DIMENSIONS:

Total area:

Width:

Length:

Height.

42 m² 3.4 m 12.35 m 3.3 m



















### DIMENSIONS:

Total area:

Width:

Length: Height:

42 m<sup>2</sup> 3.4 m 12.35 m

**3.3** M























### TINY HOUSE 2

























### TINY HOUSE 4





MORE INFO









#### Facebook:

www.facebook.com/ticabhouse/

#### +48 574 883 544

#### **o instagram**:

www.instagram.com/ticabhouse/



#### **D Voutube:**

www.youtube.com/@ticabhouse



#### Factory address:

Spichlerzowa 38 C, 35-322 Rzeszów, Poland