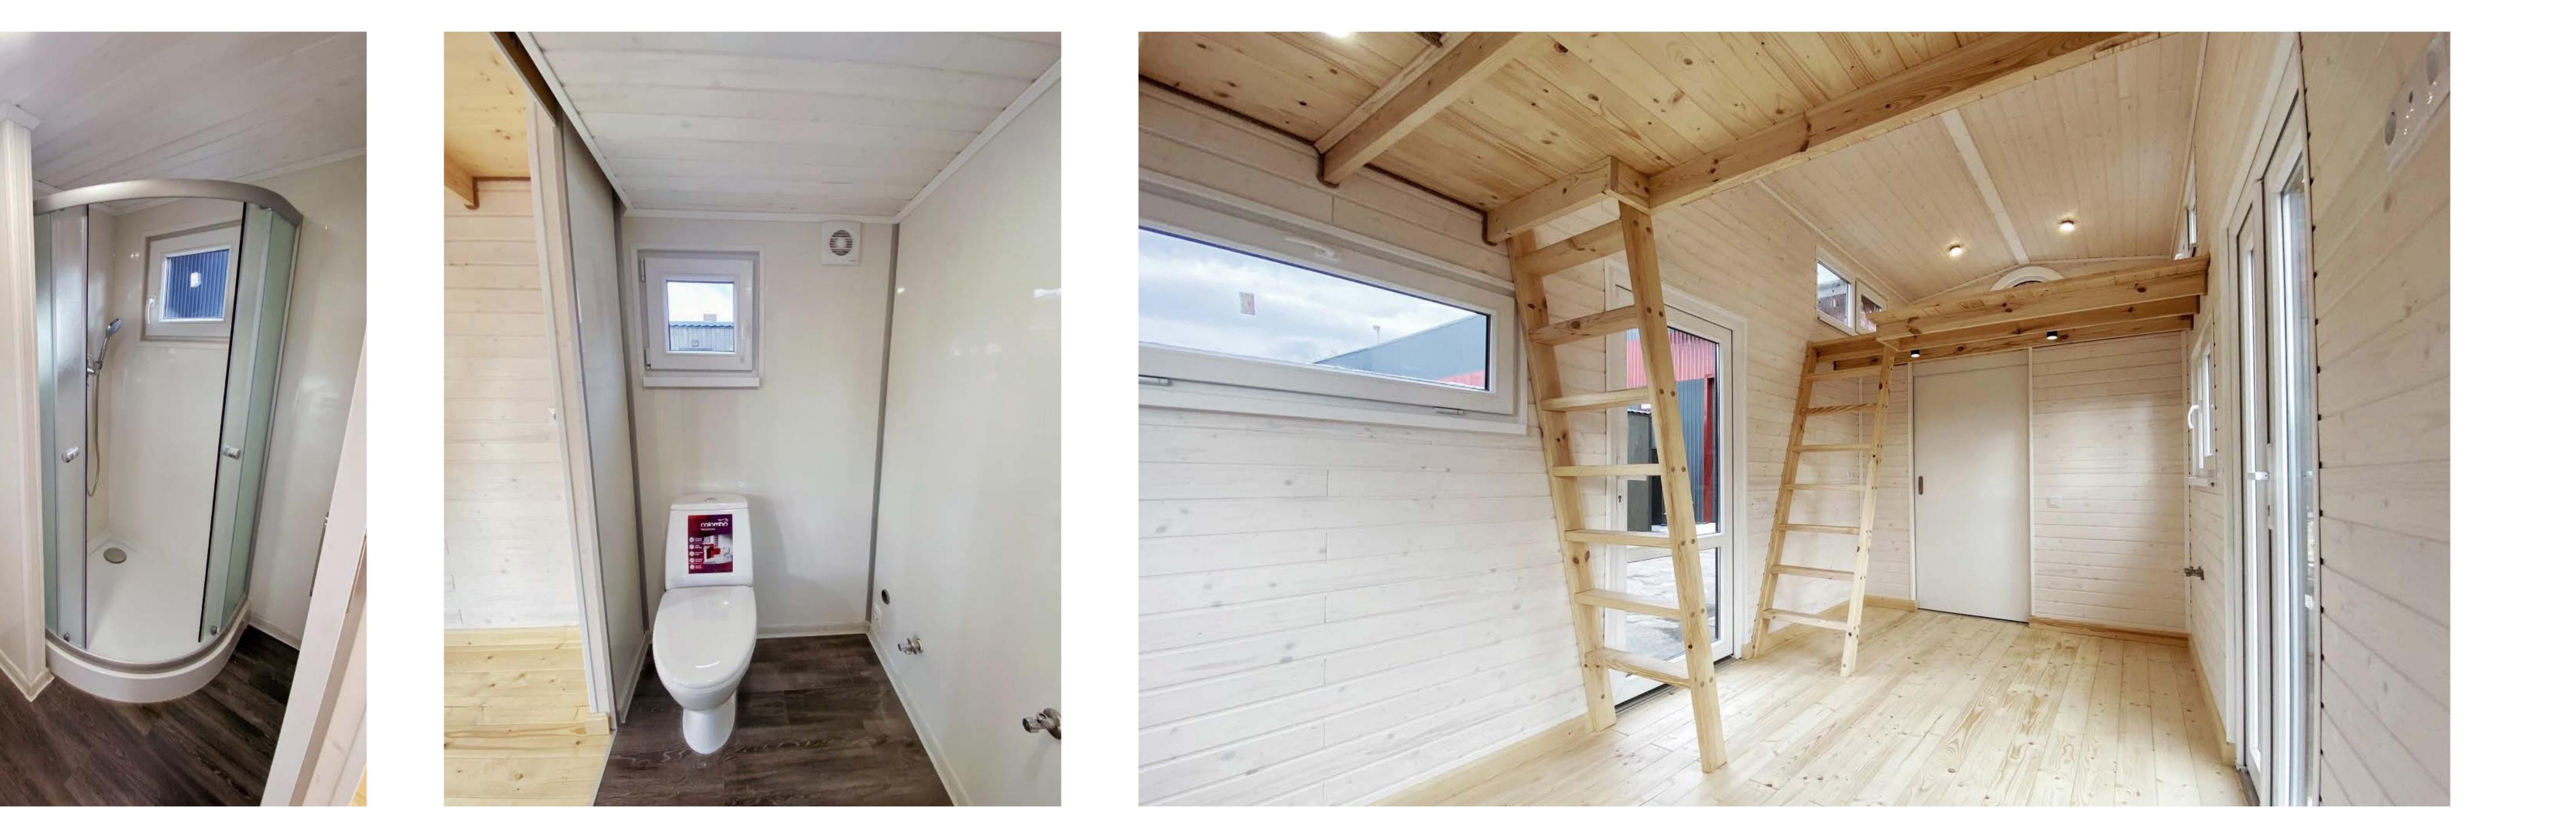

#### DIMENSIONS:

Total area:

Width:

Length:

Height.

72 m<sup>2</sup>

6.8 M

10.58 m

**3.3** M















### ALESSANDRIA





#### DIMENSIONS:

Total area:

Width:

Length:

Height.

130 m<sup>2</sup>

10.2 m

13.5 m

**3.5** m









## TOSCANA

#### MORE INFO

### DIMENSIONS:

Total area:

Width:

Length:

Height.

35 m<sup>2</sup> 3.4 m

10.29 m









#### MORE INFO

### DIMENSIONS:

Total area:

Width:

Length:

Height.

35 m<sup>2</sup> 3.4 m

10.29 m









#### DIMENSIONS:

Total area:

Width:

Length:

Height.

42 m² 3.4 m 12.35 m 3.3 m



















### DIMENSIONS:

Total area:

Width:

Length: Height:

42 m<sup>2</sup> 3.4 m 12.35 m

**3.3** M























### TINY HOUSE 2

























### TINY HOUSE 4





MORE INFO









#### Facebook:

www.facebook.com/ticabhouse/

#### +48 574 883 544

#### **o instagram**:

www.instagram.com/ticabhouse/



#### **D Voutube:**

www.youtube.com/@ticabhouse



#### Factory address:

Spichlerzowa 38 C, 35-322 Rzeszów, Poland