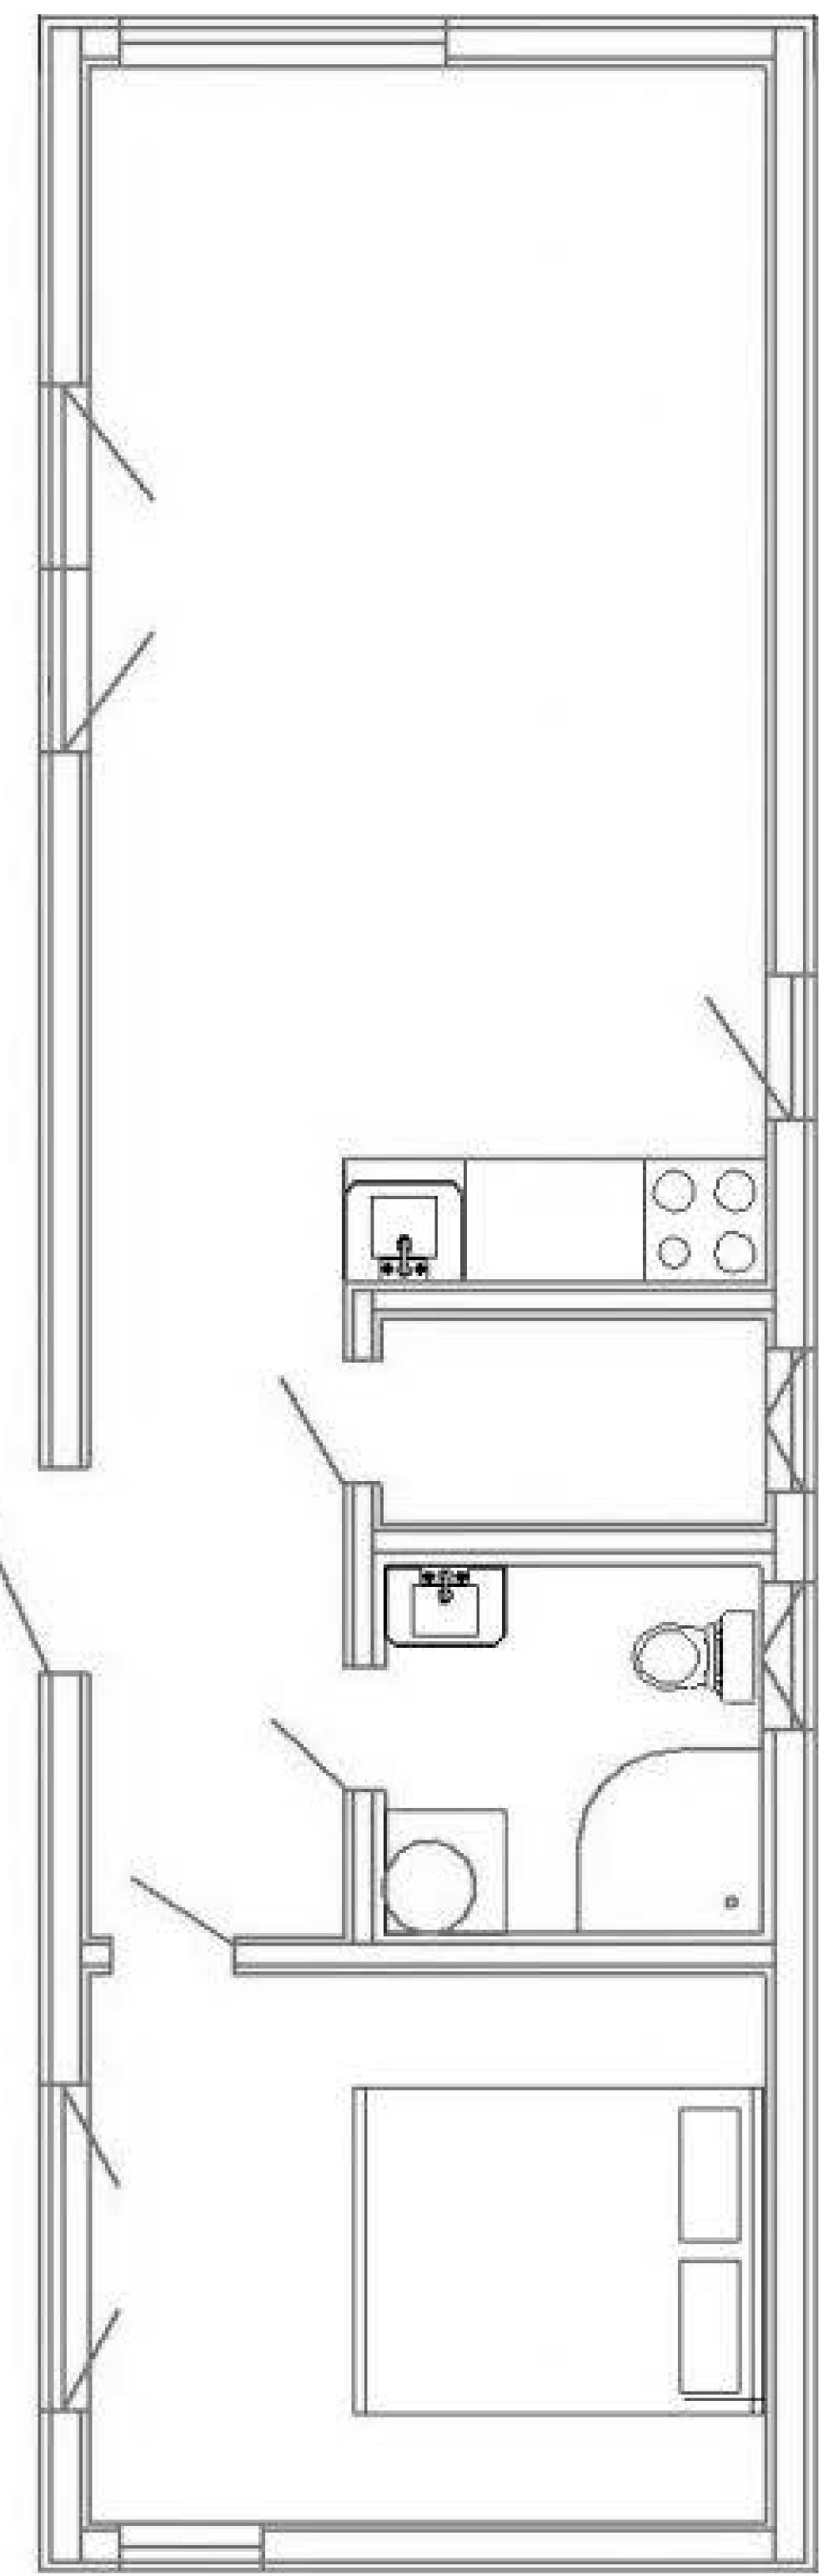

## Manufacturer of MODULAR HOUSES









### DIMENSIONS:

Total area:

Width:

Length:

Height.

122 m<sup>2</sup>

**6.8** m

12 m

7.4 m



















### DIMENSIONS:

Total area:

Width:

Length: Height:

47.5 m<sup>2</sup>

**3.8** M

12.5 m

3.5 m













### DIMENSIONS:

Total area:

Width:

Length:

Height.

45 m<sup>2</sup> 3.4 m 13 m **3.3** M





## MORE INFO

### DIMENSIONS:

Total area:

Width:

Length: Height:

**46** m<sup>2</sup>

3.4 m

13.5 M

**3.3** M















## VERSAILLES

#### MORE INFO

### DIMENSIONS:

Total area:

Width:

Length:

Height.

**91 m<sup>2</sup> 5.8 m** 

13.42 m











### DIMENSIONS:

Total area:

Width:

Length:

Height.

**88 m<sup>2</sup>** 

6.8 M

12.94 m

**3.3** m



### BESTSELLER











## MONACO





#### DIMENSIONS:

Total area:

Width:

Length:

Height.



3.4 m

12.35 m 3.3 m















# 

### DIMENSIONS:

MAX area:

MIN area:

Width:

Height.

**95 m<sup>2</sup>** 

50 m<sup>2</sup>

**6.8** m













#### DIMENSIONS:

Total area:

Width:

Length:

Height.

72 m