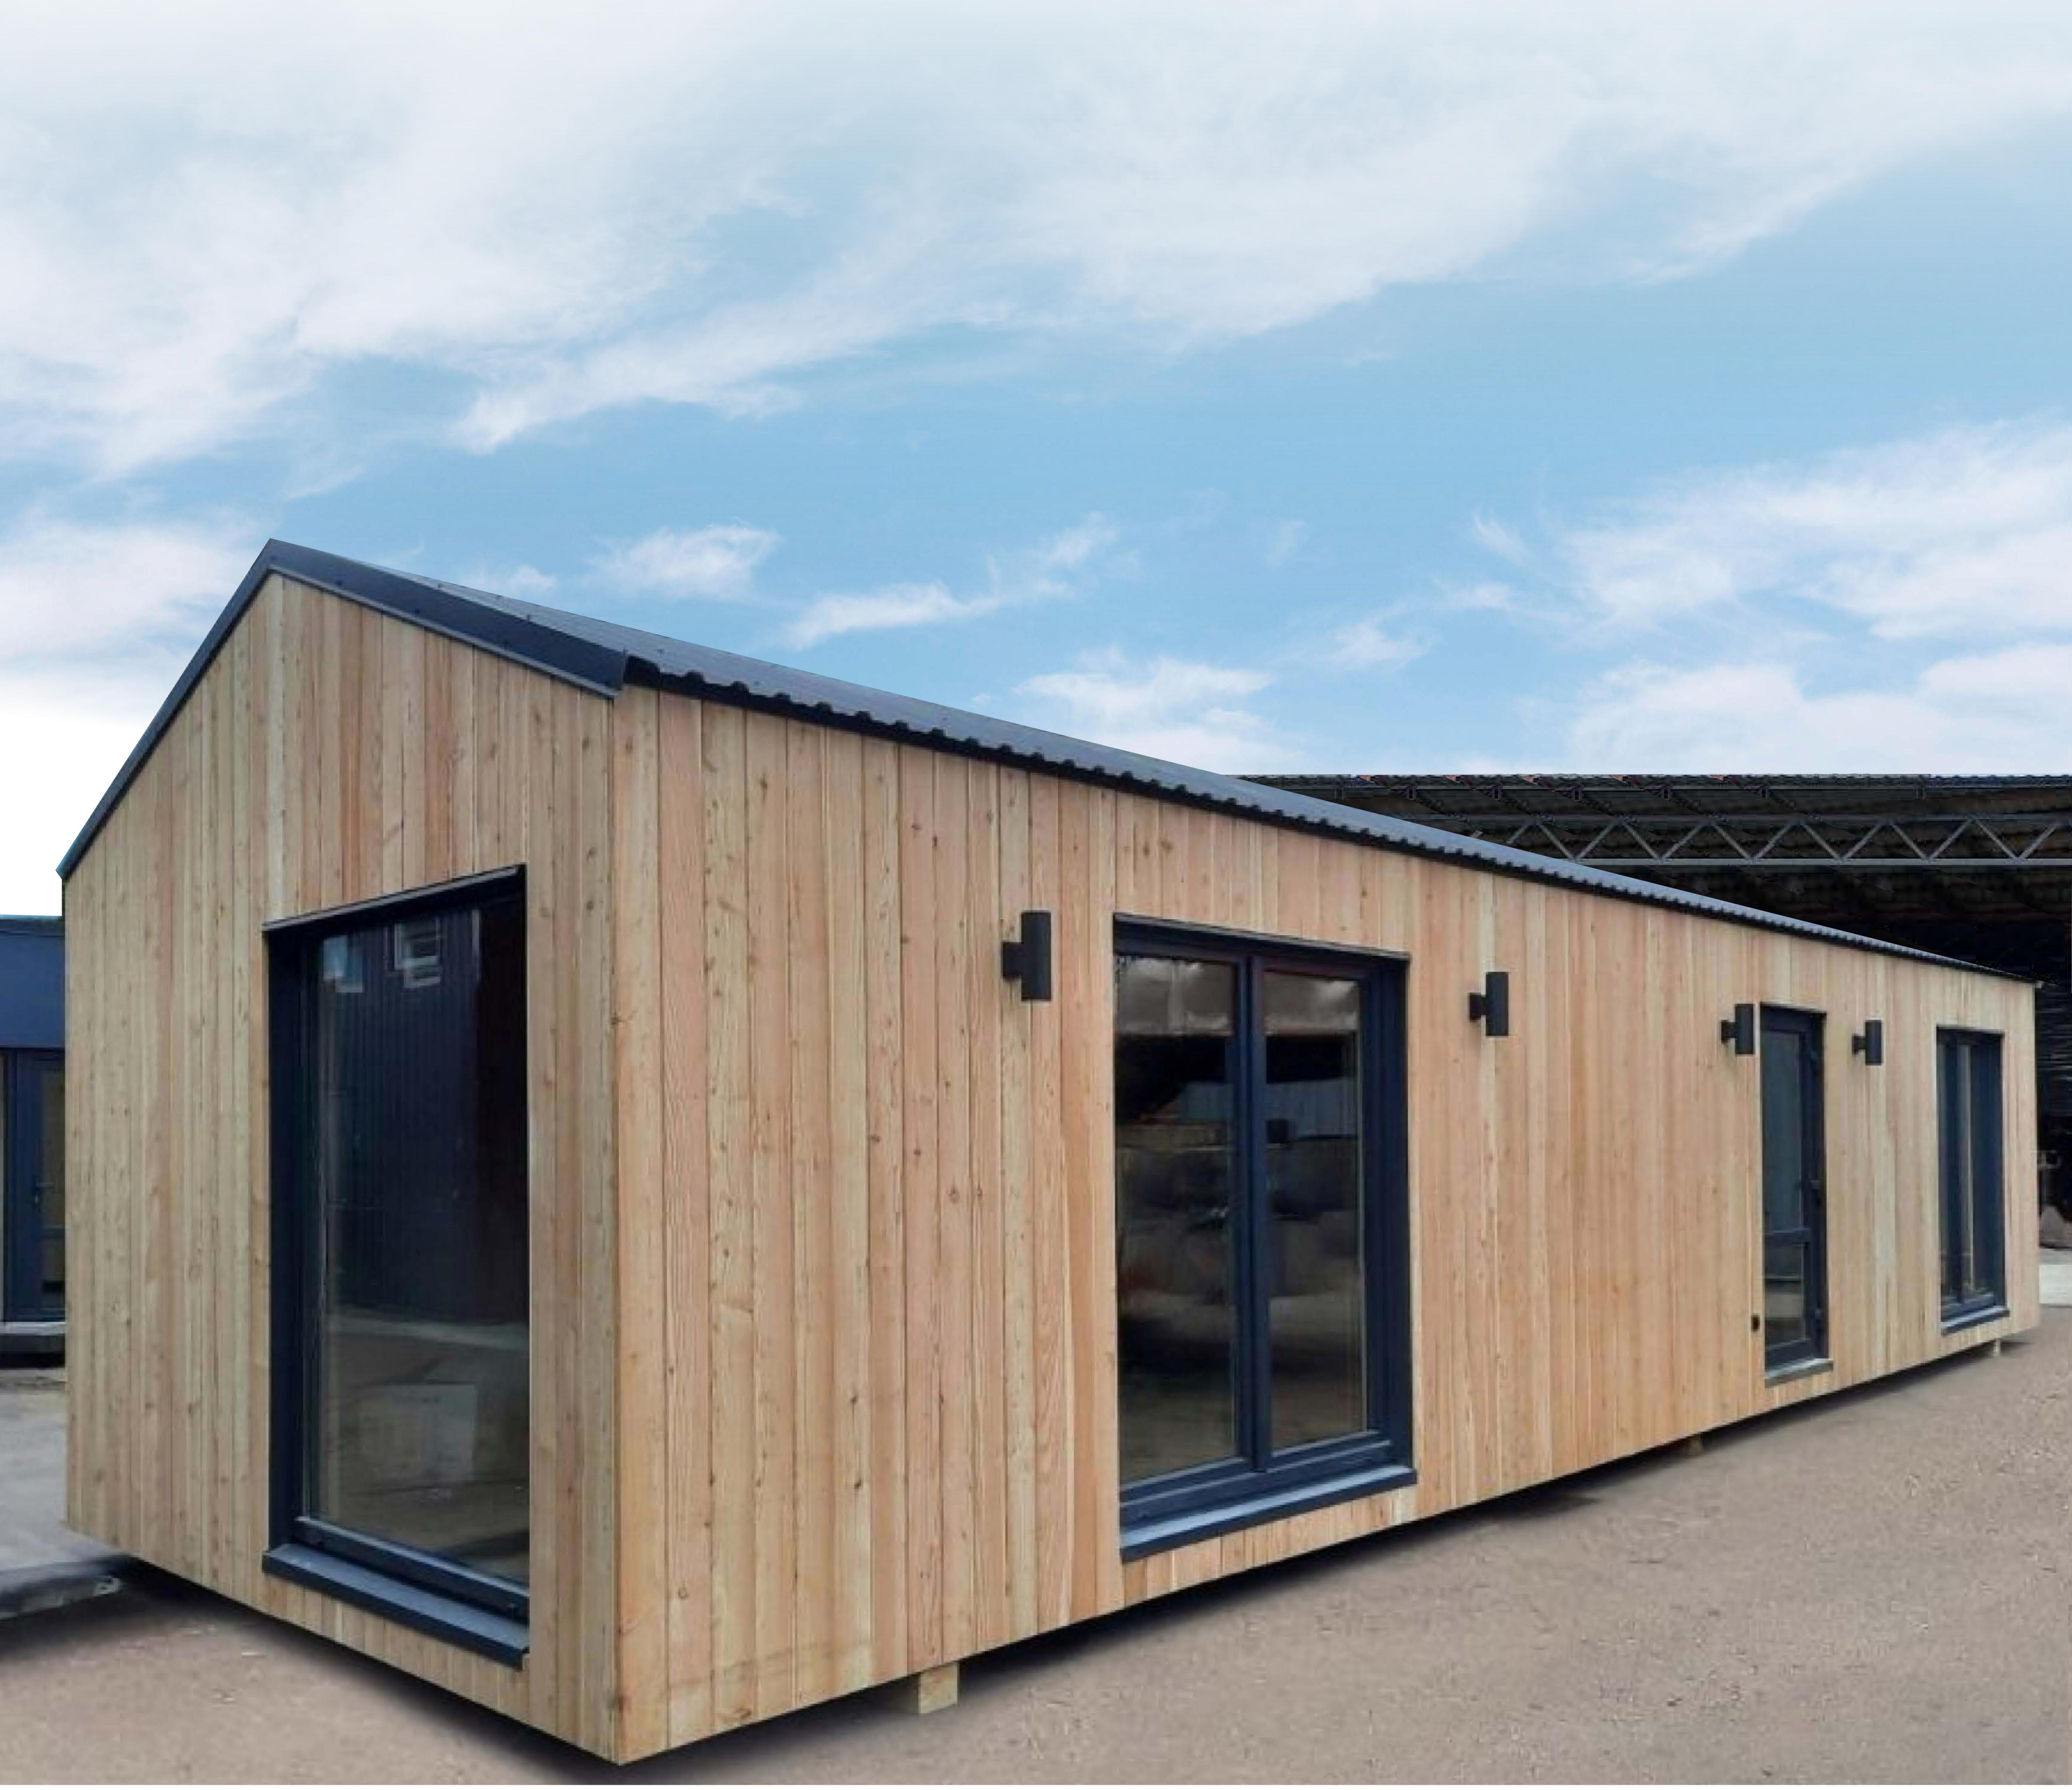

:

Width:

Length:

Height.

130 m<sup>2</sup>

10.2 m

13.5 m

**3.5** m









## TOSCANA

#### MORE INFO

### DIMENSIONS:

Total area:

Width:

Length:

Height.

35 m<sup>2</sup> 3.4 m

10.29 m









#### MORE INFO

### DIMENSIONS:

Total area:

Width:

Length:

Height.

35 m<sup>2</sup> 3.4 m

10.29 m









#### DIMENSIONS:

Total area:

Width:

Length:

Height.

42 m² 3.4 m 12.35 m 3.3 m



















### DIMENSIONS:

Total area:

Width:

Length: Height:

42 m<sup>2</sup> 3.4 m 12.35 m

**3.3** M























### TINY HOUSE 2

























### TINY HOUSE 4





MORE INFO









#### Facebook:

www.facebook.com/ticabhouse/

#### +48 574 883 544

#### **o instagram**:

www.instagram.com/ticabhouse/



#### **D Voutube:**

www.youtube.com/@ticabhouse



#### Factory address:

Spichlerzowa 38 C, 35-322 Rzeszów, Poland