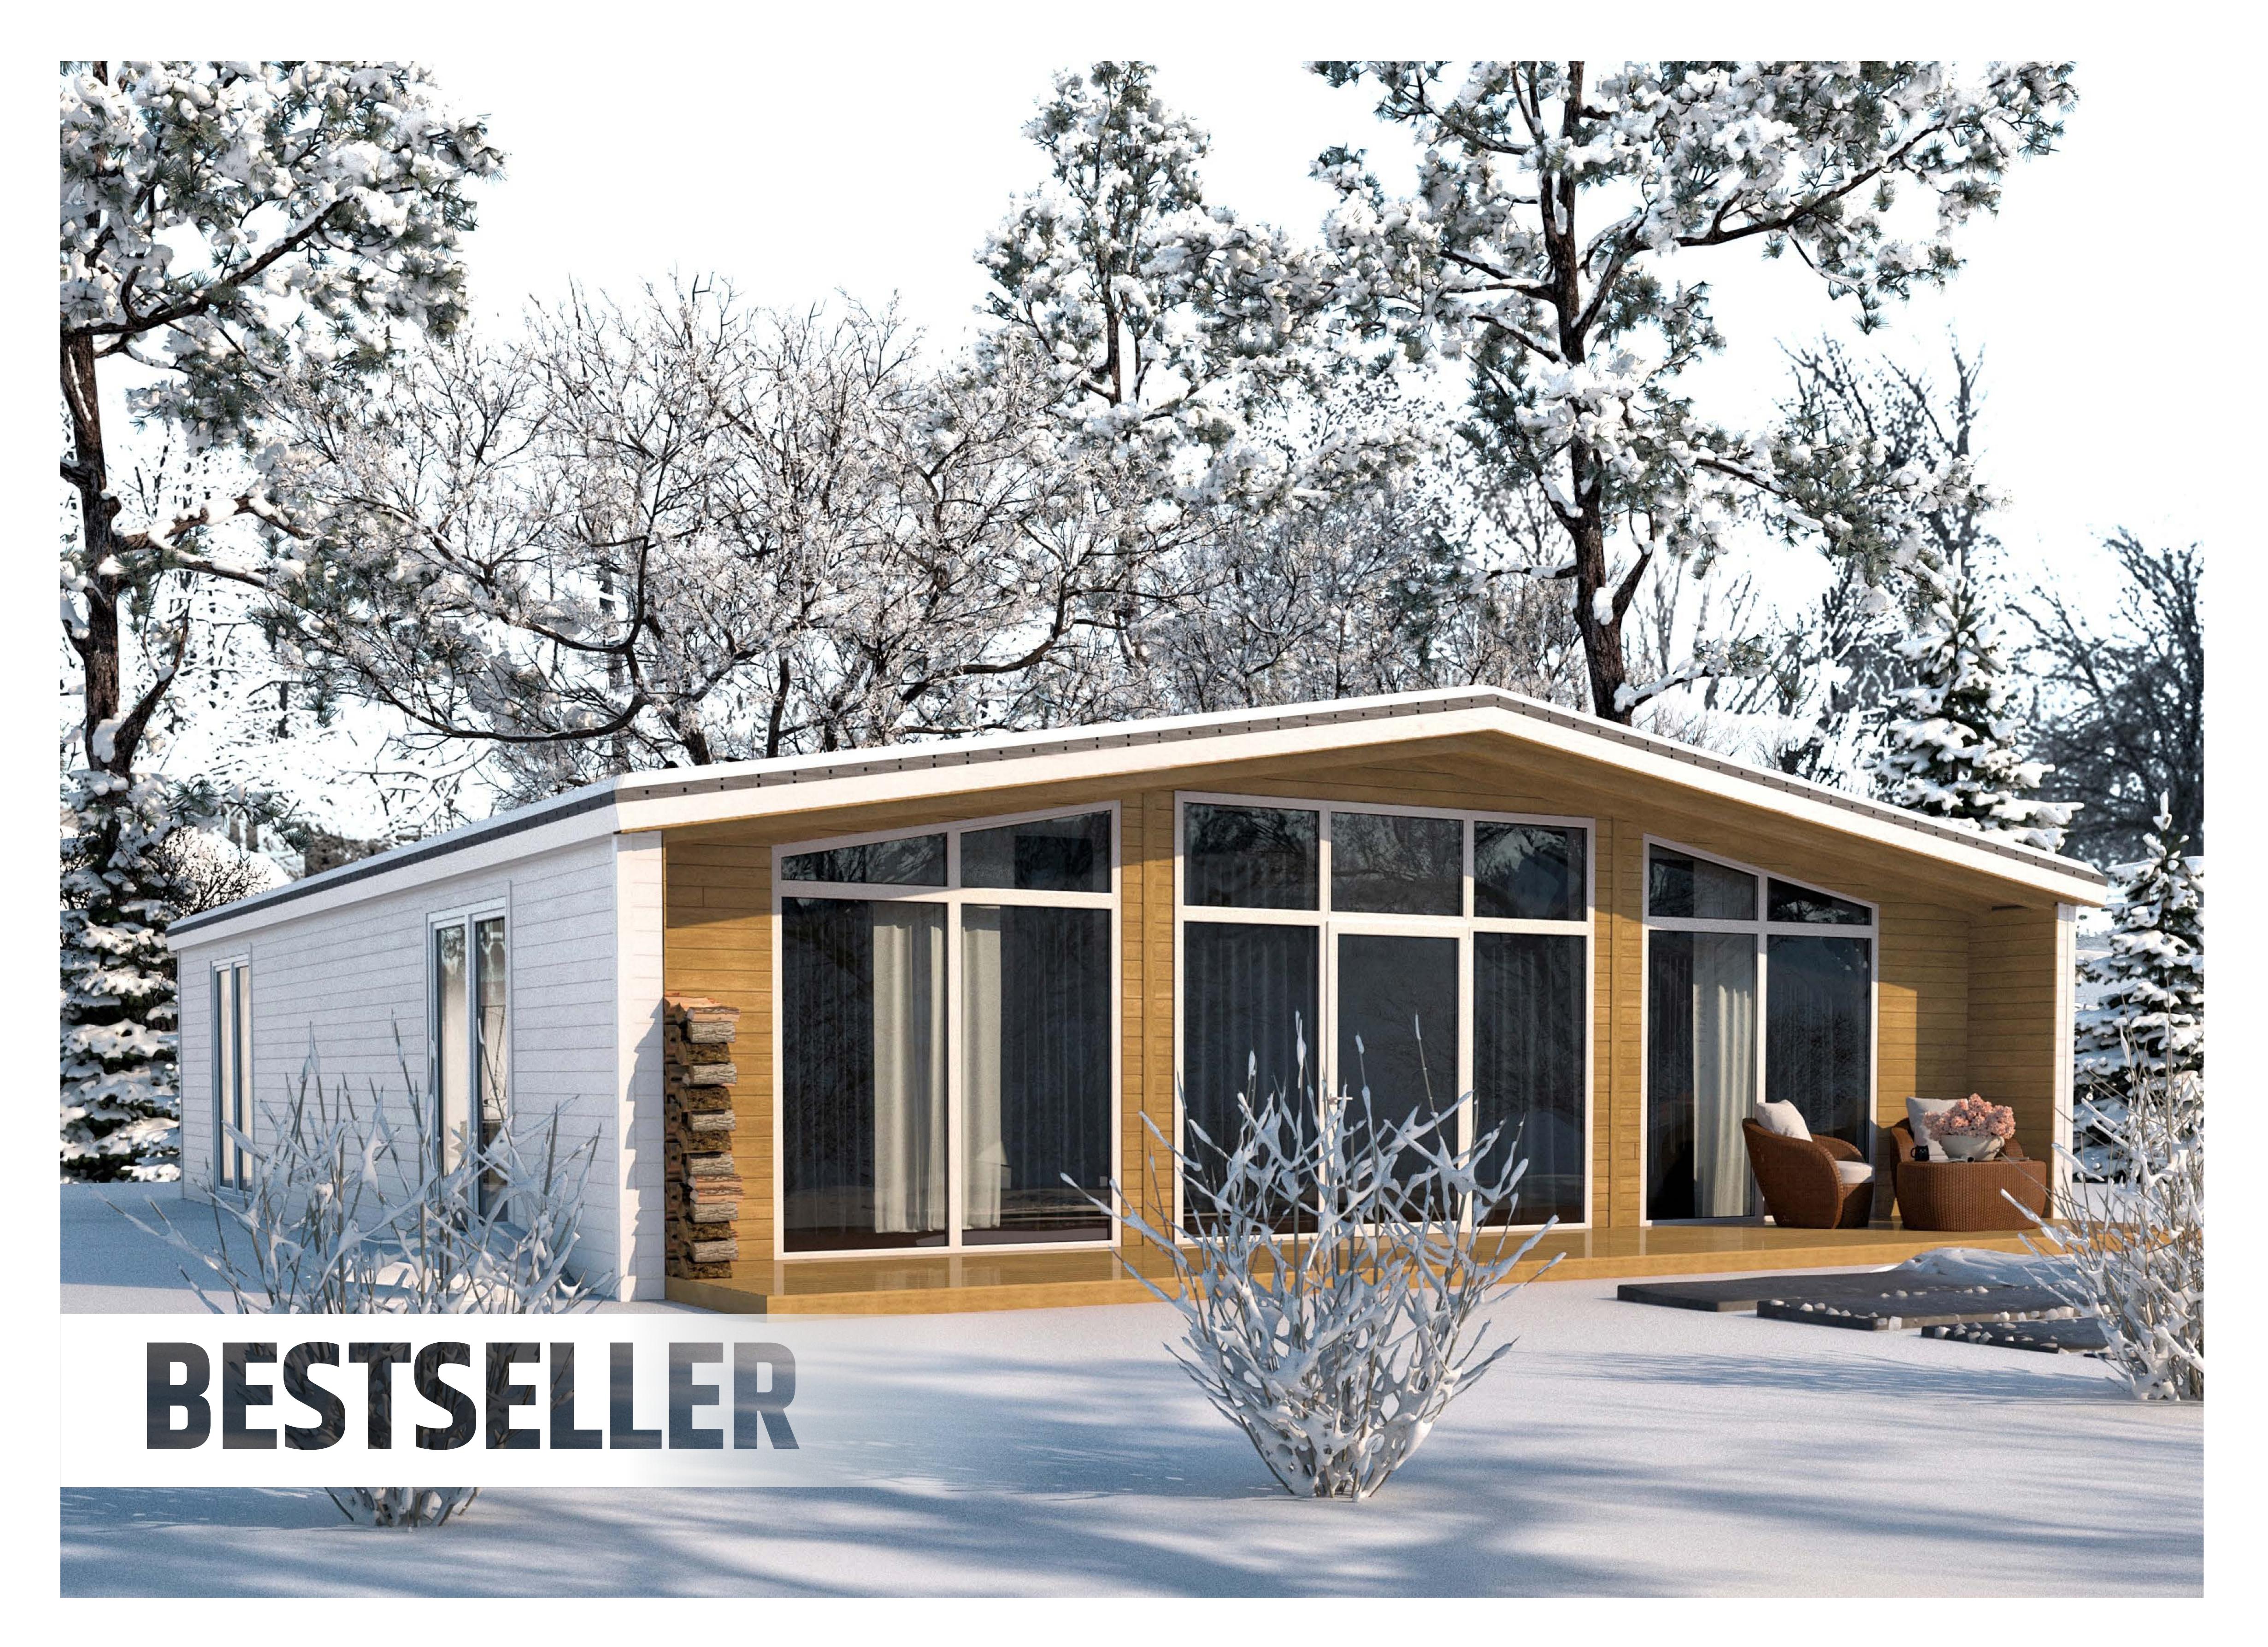

* m<sup>2</sup>

3.4 m

13.5 M

**3.3** M















## VERSAILLES

#### MORE INFO

### DIMENSIONS:

Total area:

Width:

Length:

Height.

**91 m<sup>2</sup> 5.8 m** 

13.42 m











### DIMENSIONS:

Total area:

Width:

Length:

Height.

**88 m<sup>2</sup>** 

6.8 M

12.94 m

**3.3** m



### BESTSELLER











## MONACO





#### DIMENSIONS:

Total area:

Width:

Length:

Height.



3.4 m

12.35 m 3.3 m















# 

### DIMENSIONS:

MAX area:

MIN area:

Width:

Height.

**95 m<sup>2</sup>** 

50 m<sup>2</sup>

**6.8** m













#### DIMENSIONS:

Total area:

Width:

Length:

Height.

72 m<sup>2</sup>

6.8 M

10.58 m

**3.3** M















### ALESSANDRIA





#### DIMENSIONS:

Total area:

Width:

Length:

Height.

130 m<sup>2</sup>

10.2 m

13.5 m

**3.5** m









## TOSCANA

#### MORE INFO

### DIMENSIONS:

Total area:

Width:

Length:

Height.

35 m<sup>2</sup> 3.4 m

10.29 m









#### MORE INFO

### DIMENSIONS:

Total area:

Width:

Length:

Height.

35 m<sup>2</sup> 3.4 m

10.29 m









#### DIMENSIONS:

Total area:

Width:

Length:

Height.

42 m² 3.4 m 12.35 m 3.3 m



















### DIMENSIONS:

Total area:

Width:

Length: Height:

42 m<sup>2</sup> 3.4 m 12.35 m

**3.3** M























### TINY HOUSE 2

























### TINY HOUSE 4





MORE INFO









#### Facebook:

www.facebook.com/ticabhouse/

#### +48 574 883 544

#### **o instagram**:

www.instagram.com/ticabhouse/



#### **D Voutube:**

www.youtube.com/@ticabhouse



#### Factory address:

Spichlerzowa 38 C, 35-322 Rzeszów, Poland