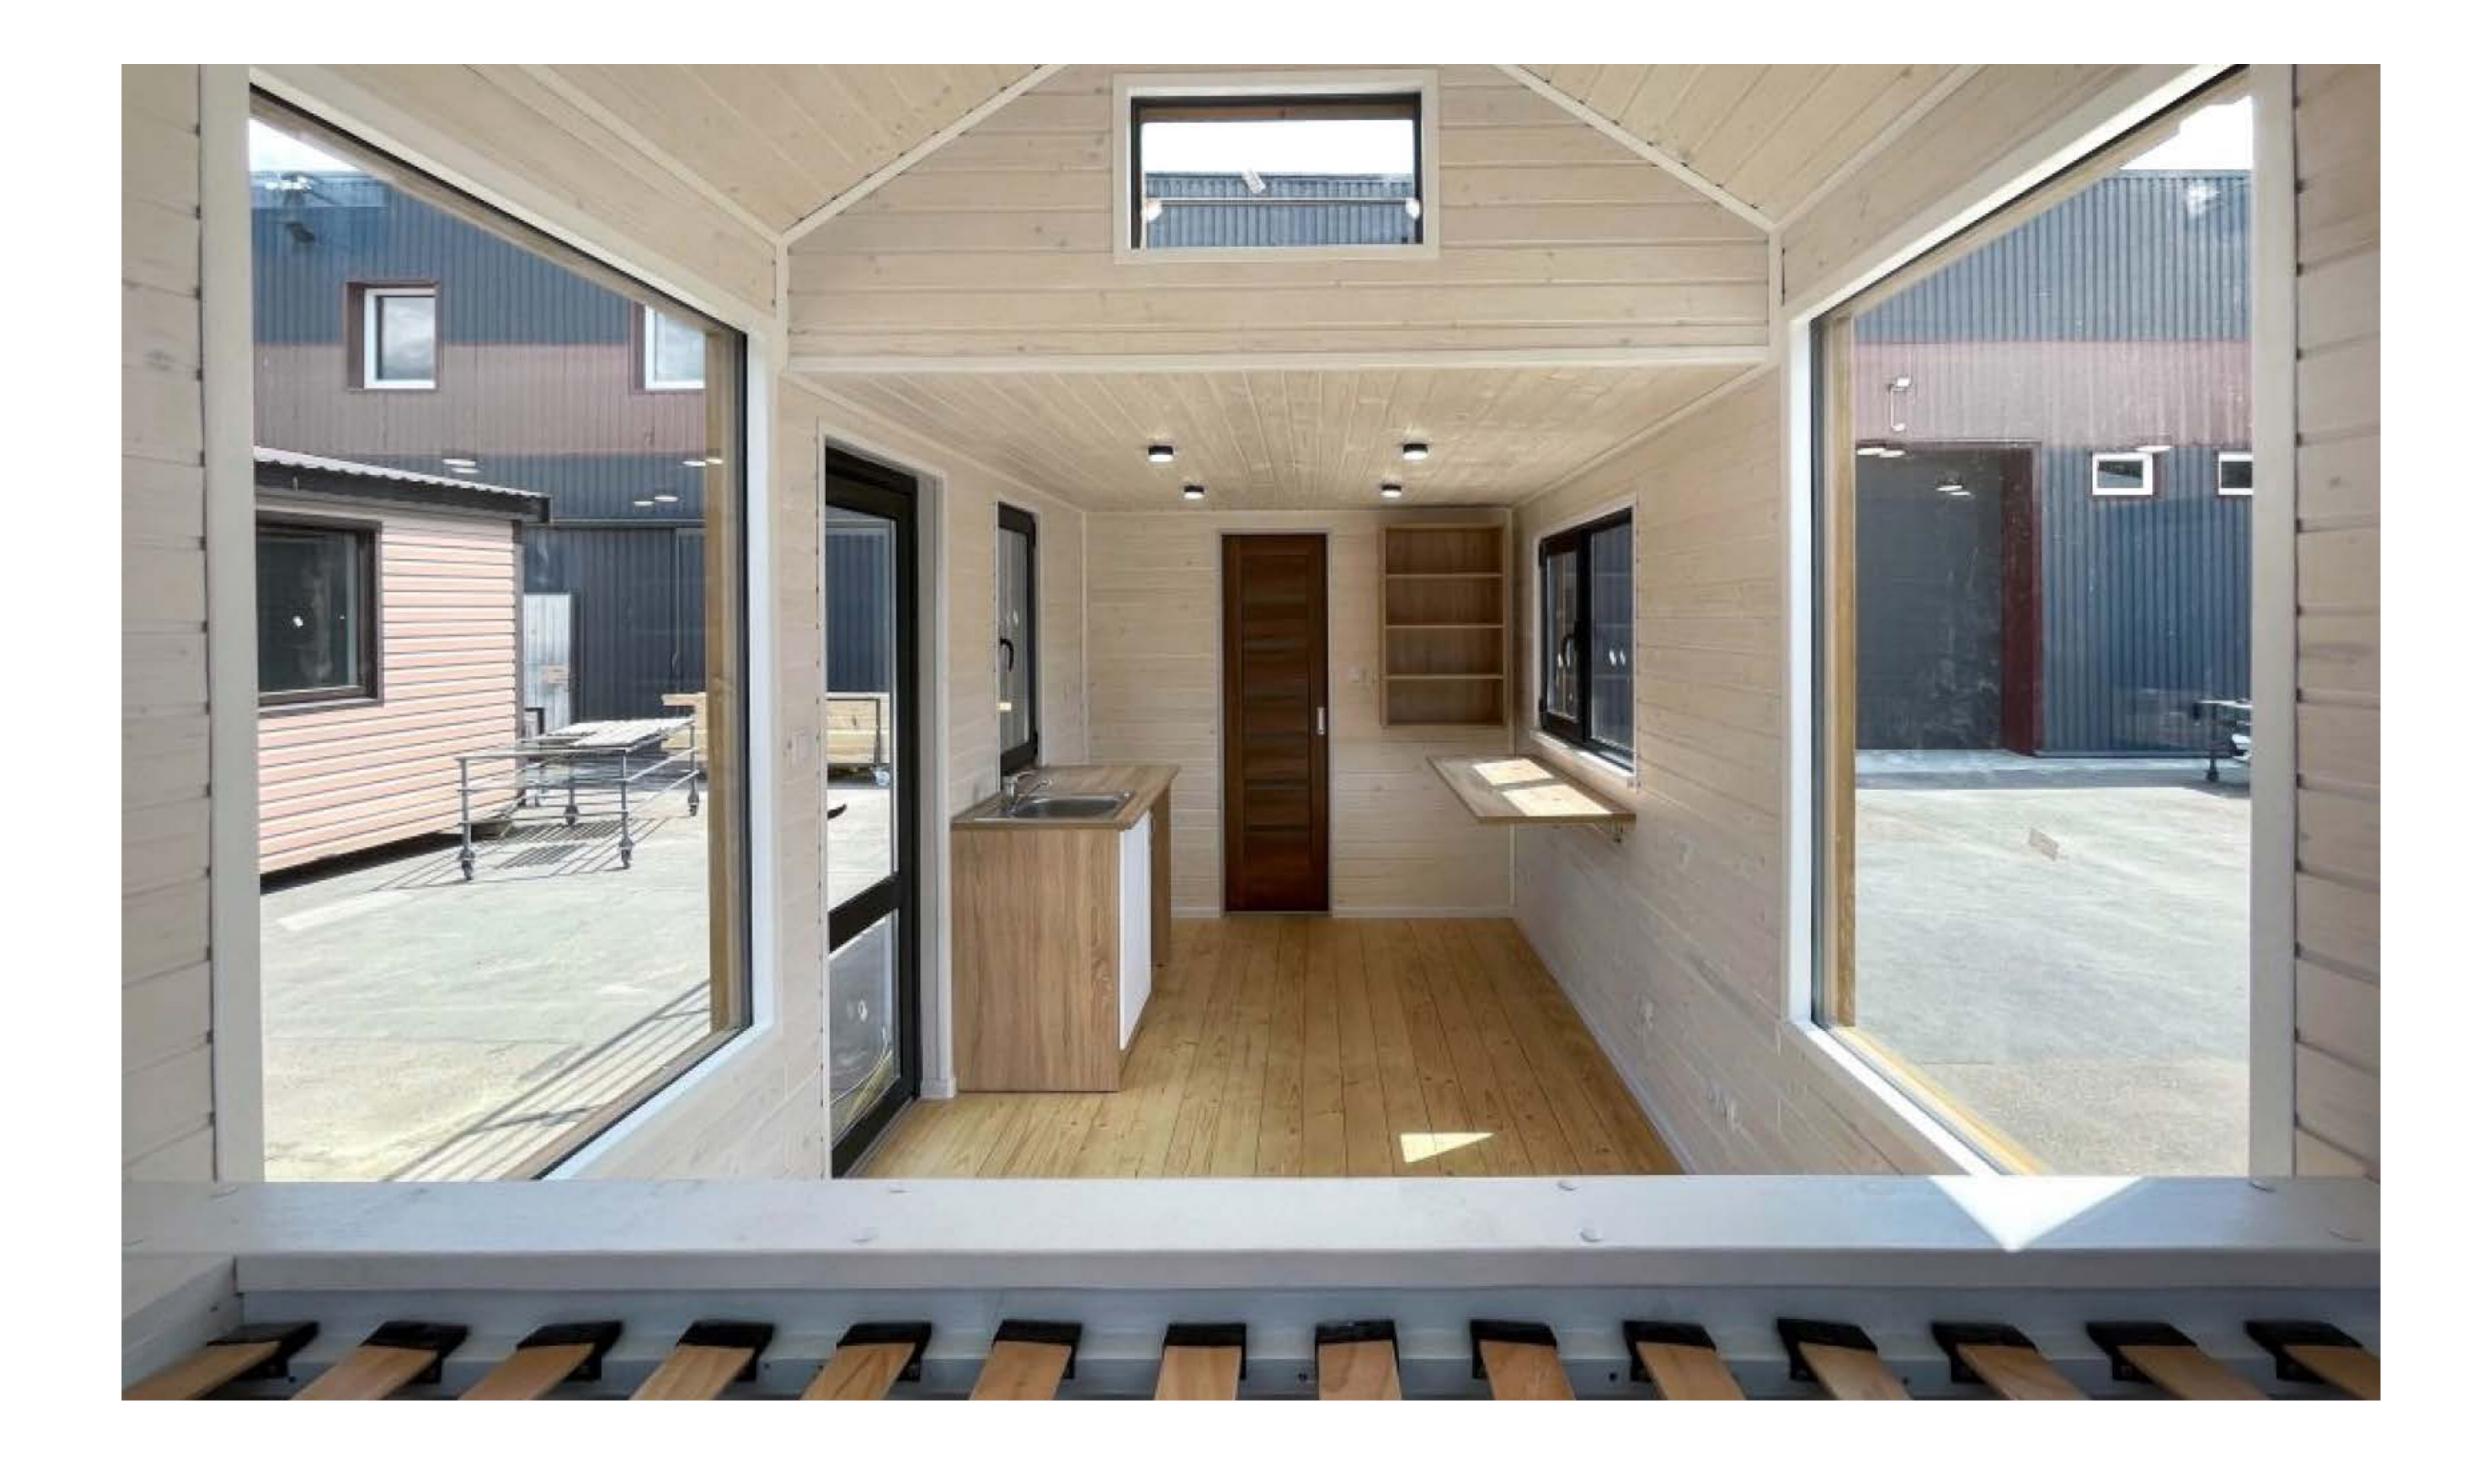

**95 m<sup>2</sup>** 

50 m<sup>2</sup>

**6.8** m













#### DIMENSIONS:

Total area:

Width:

Length:

Height.

72 m<sup>2</sup>

6.8 M

10.58 m

**3.3** M















### ALESSANDRIA





#### DIMENSIONS:

Total area:

Width:

Length:

Height.

130 m<sup>2</sup>

10.2 m

13.5 m

**3.5** m









## TOSCANA

#### MORE INFO

### DIMENSIONS:

Total area:

Width:

Length:

Height.

35 m<sup>2</sup> 3.4 m

10.29 m









#### MORE INFO

### DIMENSIONS:

Total area:

Width:

Length:

Height.

35 m<sup>2</sup> 3.4 m

10.29 m









#### DIMENSIONS:

Total area:

Width:

Length:

Height.

42 m² 3.4 m 12.35 m 3.3 m



















### DIMENSIONS:

Total area:

Width:

Length: Height:

42 m<sup>2</sup> 3.4 m 12.35 m

**3.3** M























### TINY HOUSE 2

























### TINY HOUSE 4





MORE INFO









#### Facebook:

www.facebook.com/ticabhouse/

#### +48 574 883 544

#### **o instagram**:

www.instagram.com/ticabhouse/



#### **D Voutube:**

www.youtube.com/@ticabhouse



#### Factory address:

Spichlerzowa 38 C, 35-322 Rzeszów, Poland