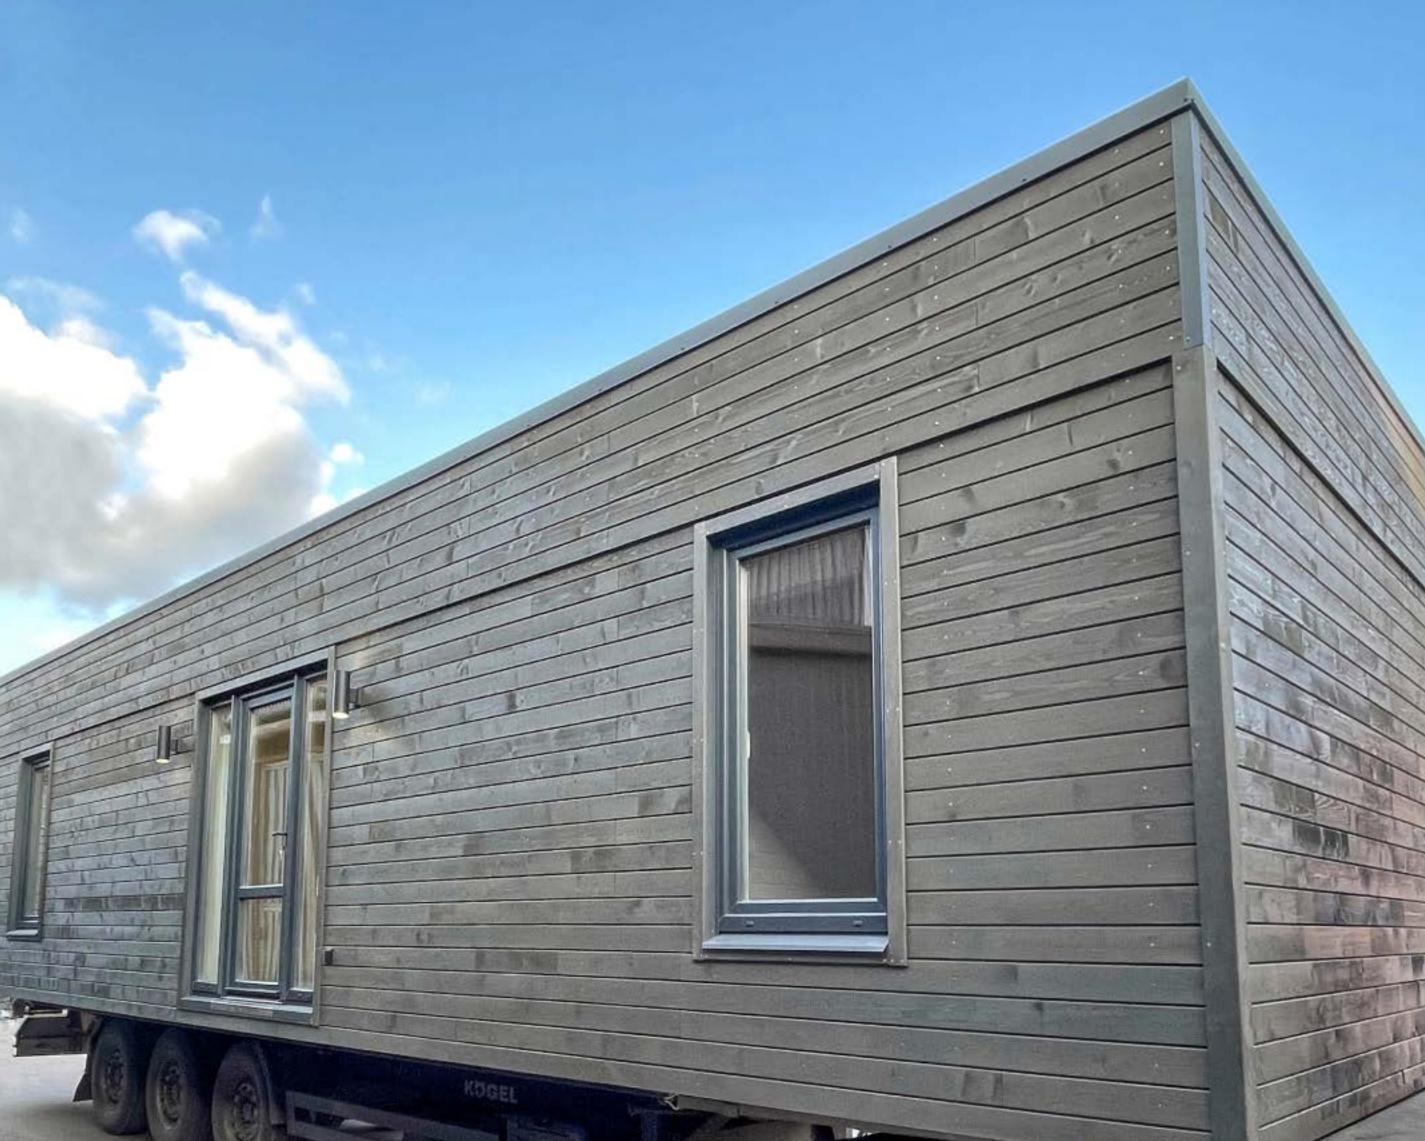

O





#### DIMENSIONS:

Total area:

Width:

Length:

Height.



3.4 m

12.35 m 3.3 m















# 

### DIMENSIONS:

MAX area:

MIN area:

Width:

Height.

**95 m<sup>2</sup>** 

50 m<sup>2</sup>

**6.8** m













#### DIMENSIONS:

Total area:

Width:

Length:

Height.

72 m<sup>2</sup>

6.8 M

10.58 m

**3.3** M















### ALESSANDRIA





#### DIMENSIONS:

Total area:

Width:

Length:

Height.

130 m<sup>2</sup>

10.2 m

13.5 m

**3.5** m









## TOSCANA

#### MORE INFO

### DIMENSIONS:

Total area:

Width:

Length:

Height.

35 m<sup>2</sup> 3.4 m

10.29 m









#### MORE INFO

### DIMENSIONS:

Total area:

Width:

Length:

Height.

35 m<sup>2</sup> 3.4 m

10.29 m









#### DIMENSIONS:

Total area:

Width:

Length:

Height.

42 m² 3.4 m 12.35 m 3.3 m



















### DIMENSIONS:

Total area:

Width:

Length: Height:

42 m<sup>2</sup> 3.4 m 12.35 m

**3.3** M























### TINY HOUSE 2

























### TINY HOUSE 4





MORE INFO









#### Facebook:

www.facebook.com/ticabhouse/

#### +48 574 883 544

#### **o instagram**:

www.instagram.com/ticabhouse/



#### **D Voutube:**

www.youtube.com/@ticabhouse



#### Factory address:

Spichlerzowa 38 C, 35-322 Rzeszów, Poland