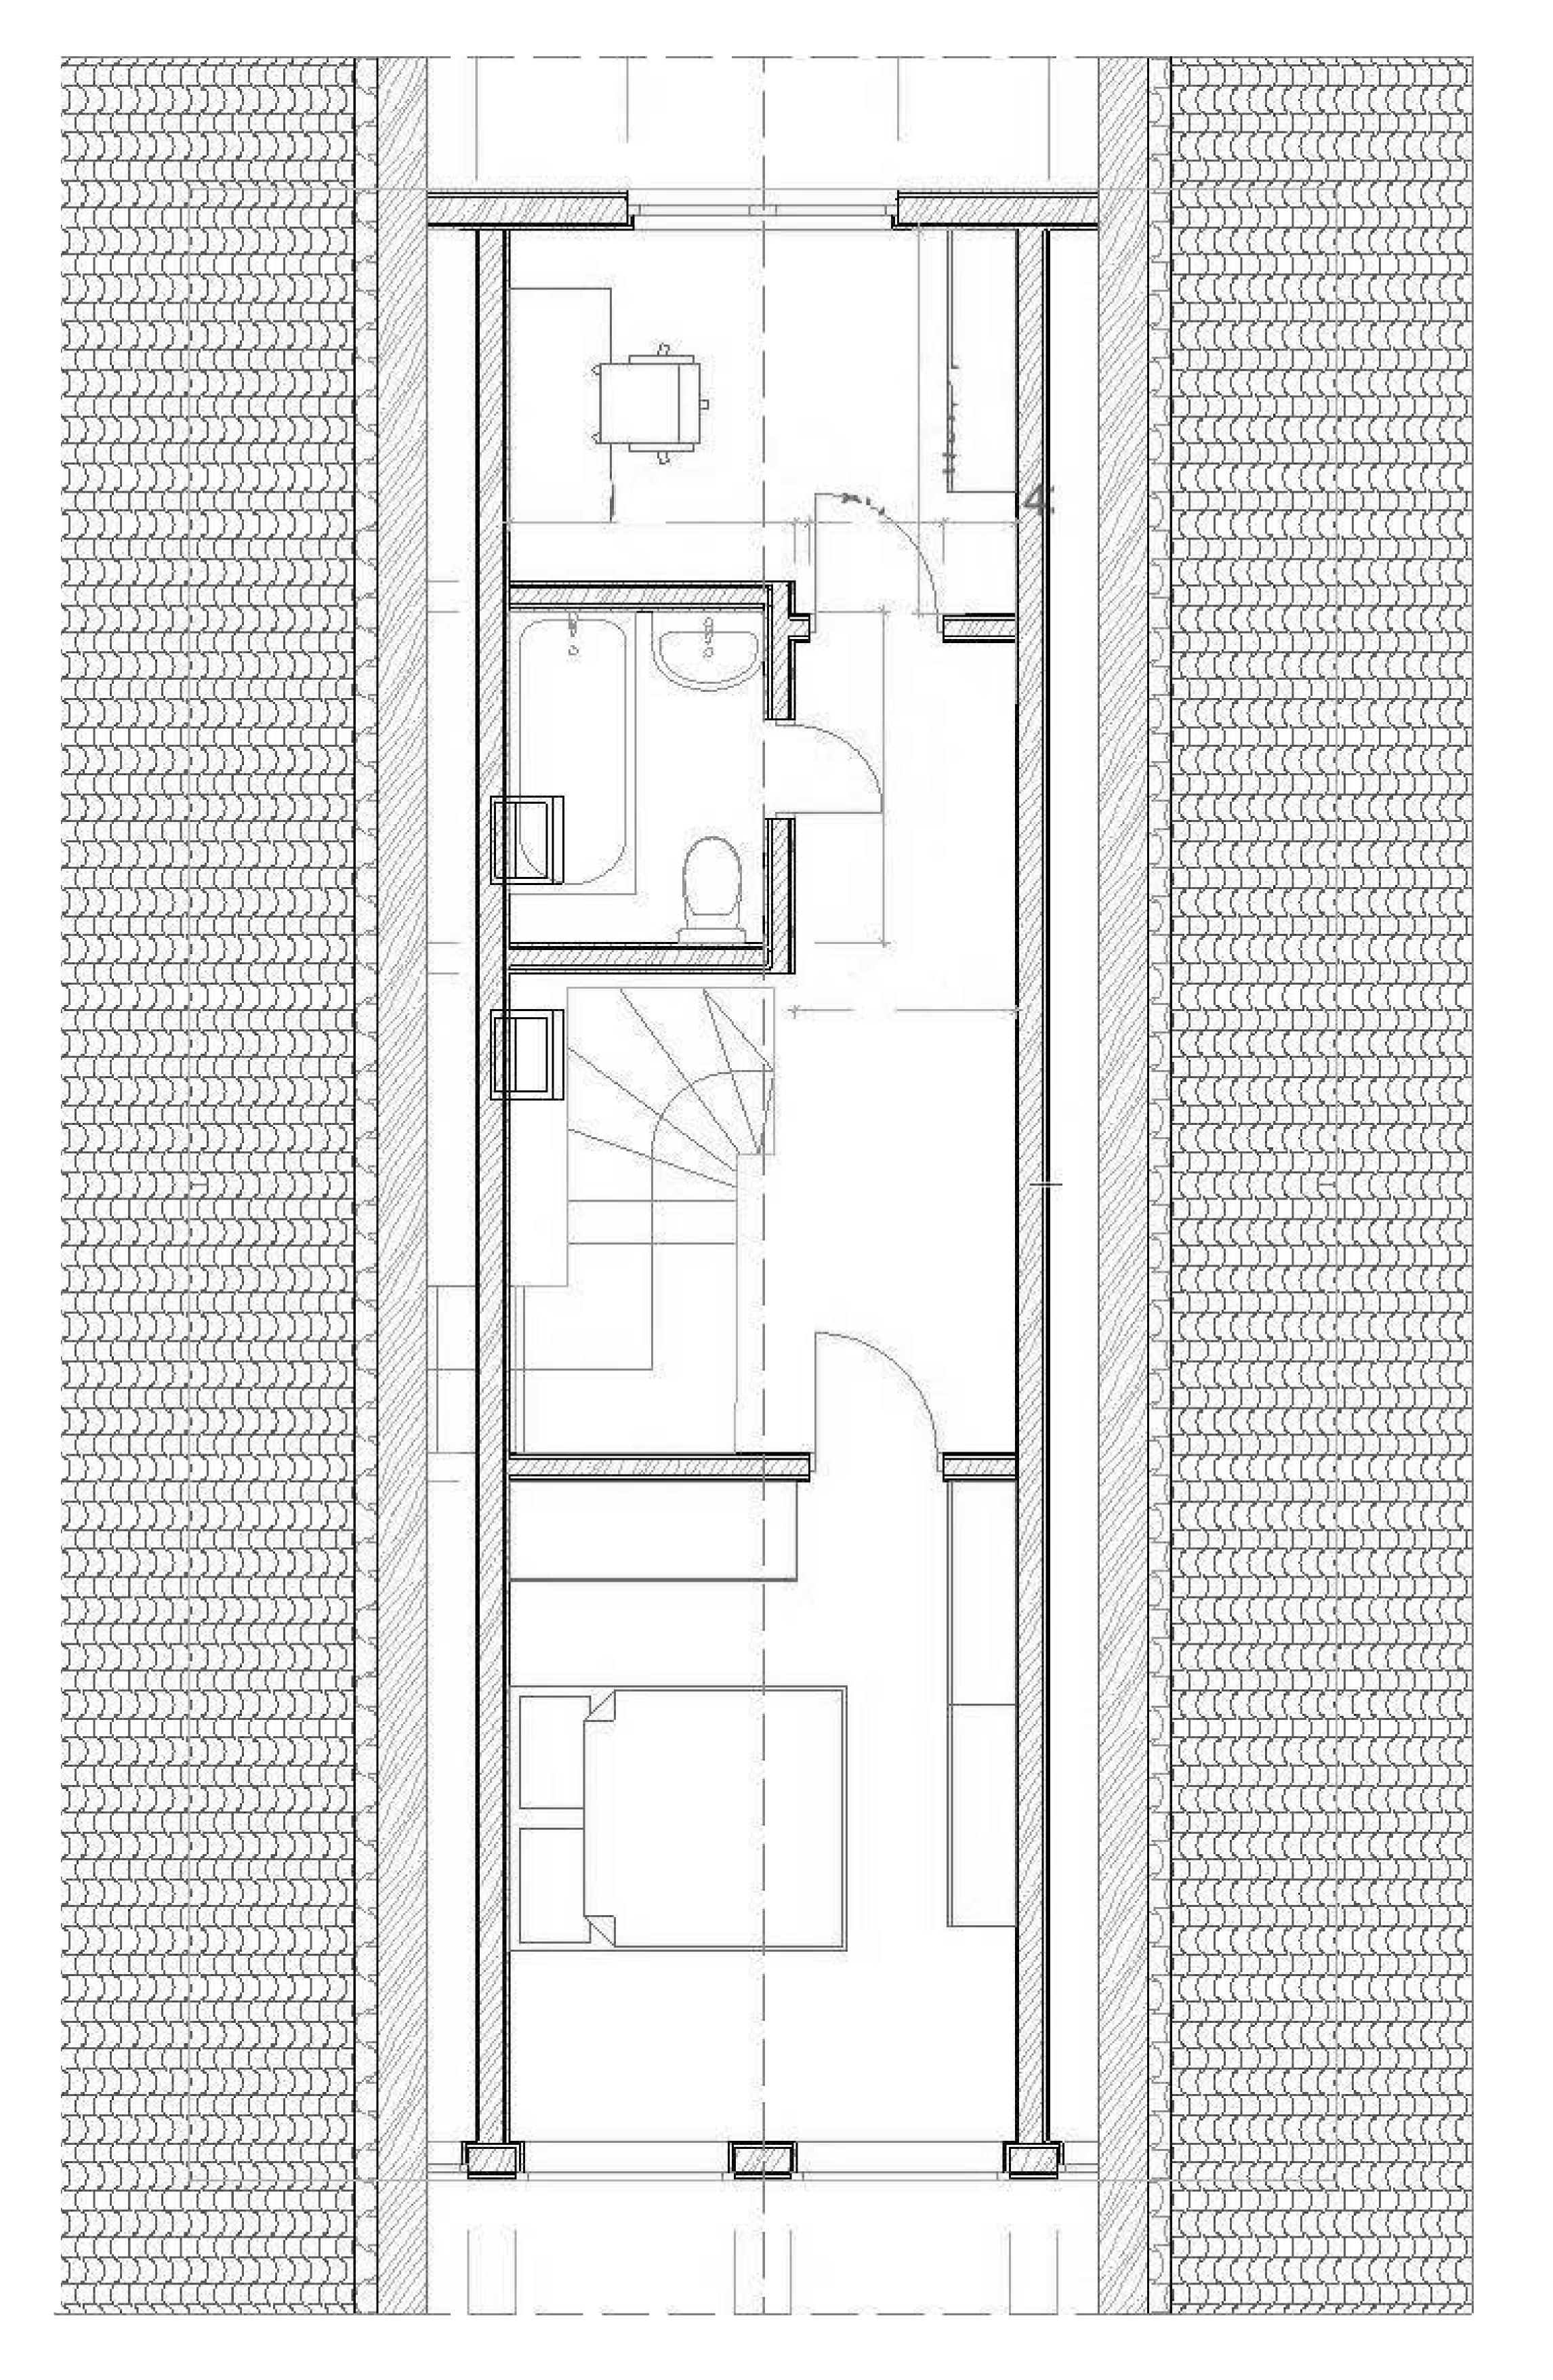

## Manufacturer of MODULAR HOUSES









### DIMENSIONS:

Total area:

Width:

Length:

Height.

122 m<sup>2</sup>

**6.8** m

12 m

7.4 m



















### DIMENSIONS:

Total area:

Width:

Length: Height:

47.5 m<sup>2</sup>

**3.8** M

12.5 m

3.5 m













### DIMENSIONS:

Total area:

Width:

Length:

Height.

45 m<sup>2</sup> 3.4 m 13 m **3.3** M





## MORE INFO

### DIMENSIONS:

Total area:

Width:

Length: Height:

**46** m<sup>2</sup>

3.4 m

13.5 M

**3.3** M















## VERSAILLES

#### MORE INFO

### DIMENSIONS:

Total area:

Width:

Length:

Height.

**91 m<sup>2</sup> 5.8 m** 

13.42 m











### DIMENSIONS:

Total area:

Width:

Length:

Height.

**88 m<sup>2</sup>** 

6.8 M

12.94 m

**3.3** m



### BESTSELLER











## MONACO





#### DIMENSIONS:

Total area:

Width:

Length:

Height.



3.4 m

12.35 m 3.3 m















# 

### DIMENSIONS:

MAX area:

MIN area:

Width:

Height.

**95 m<sup