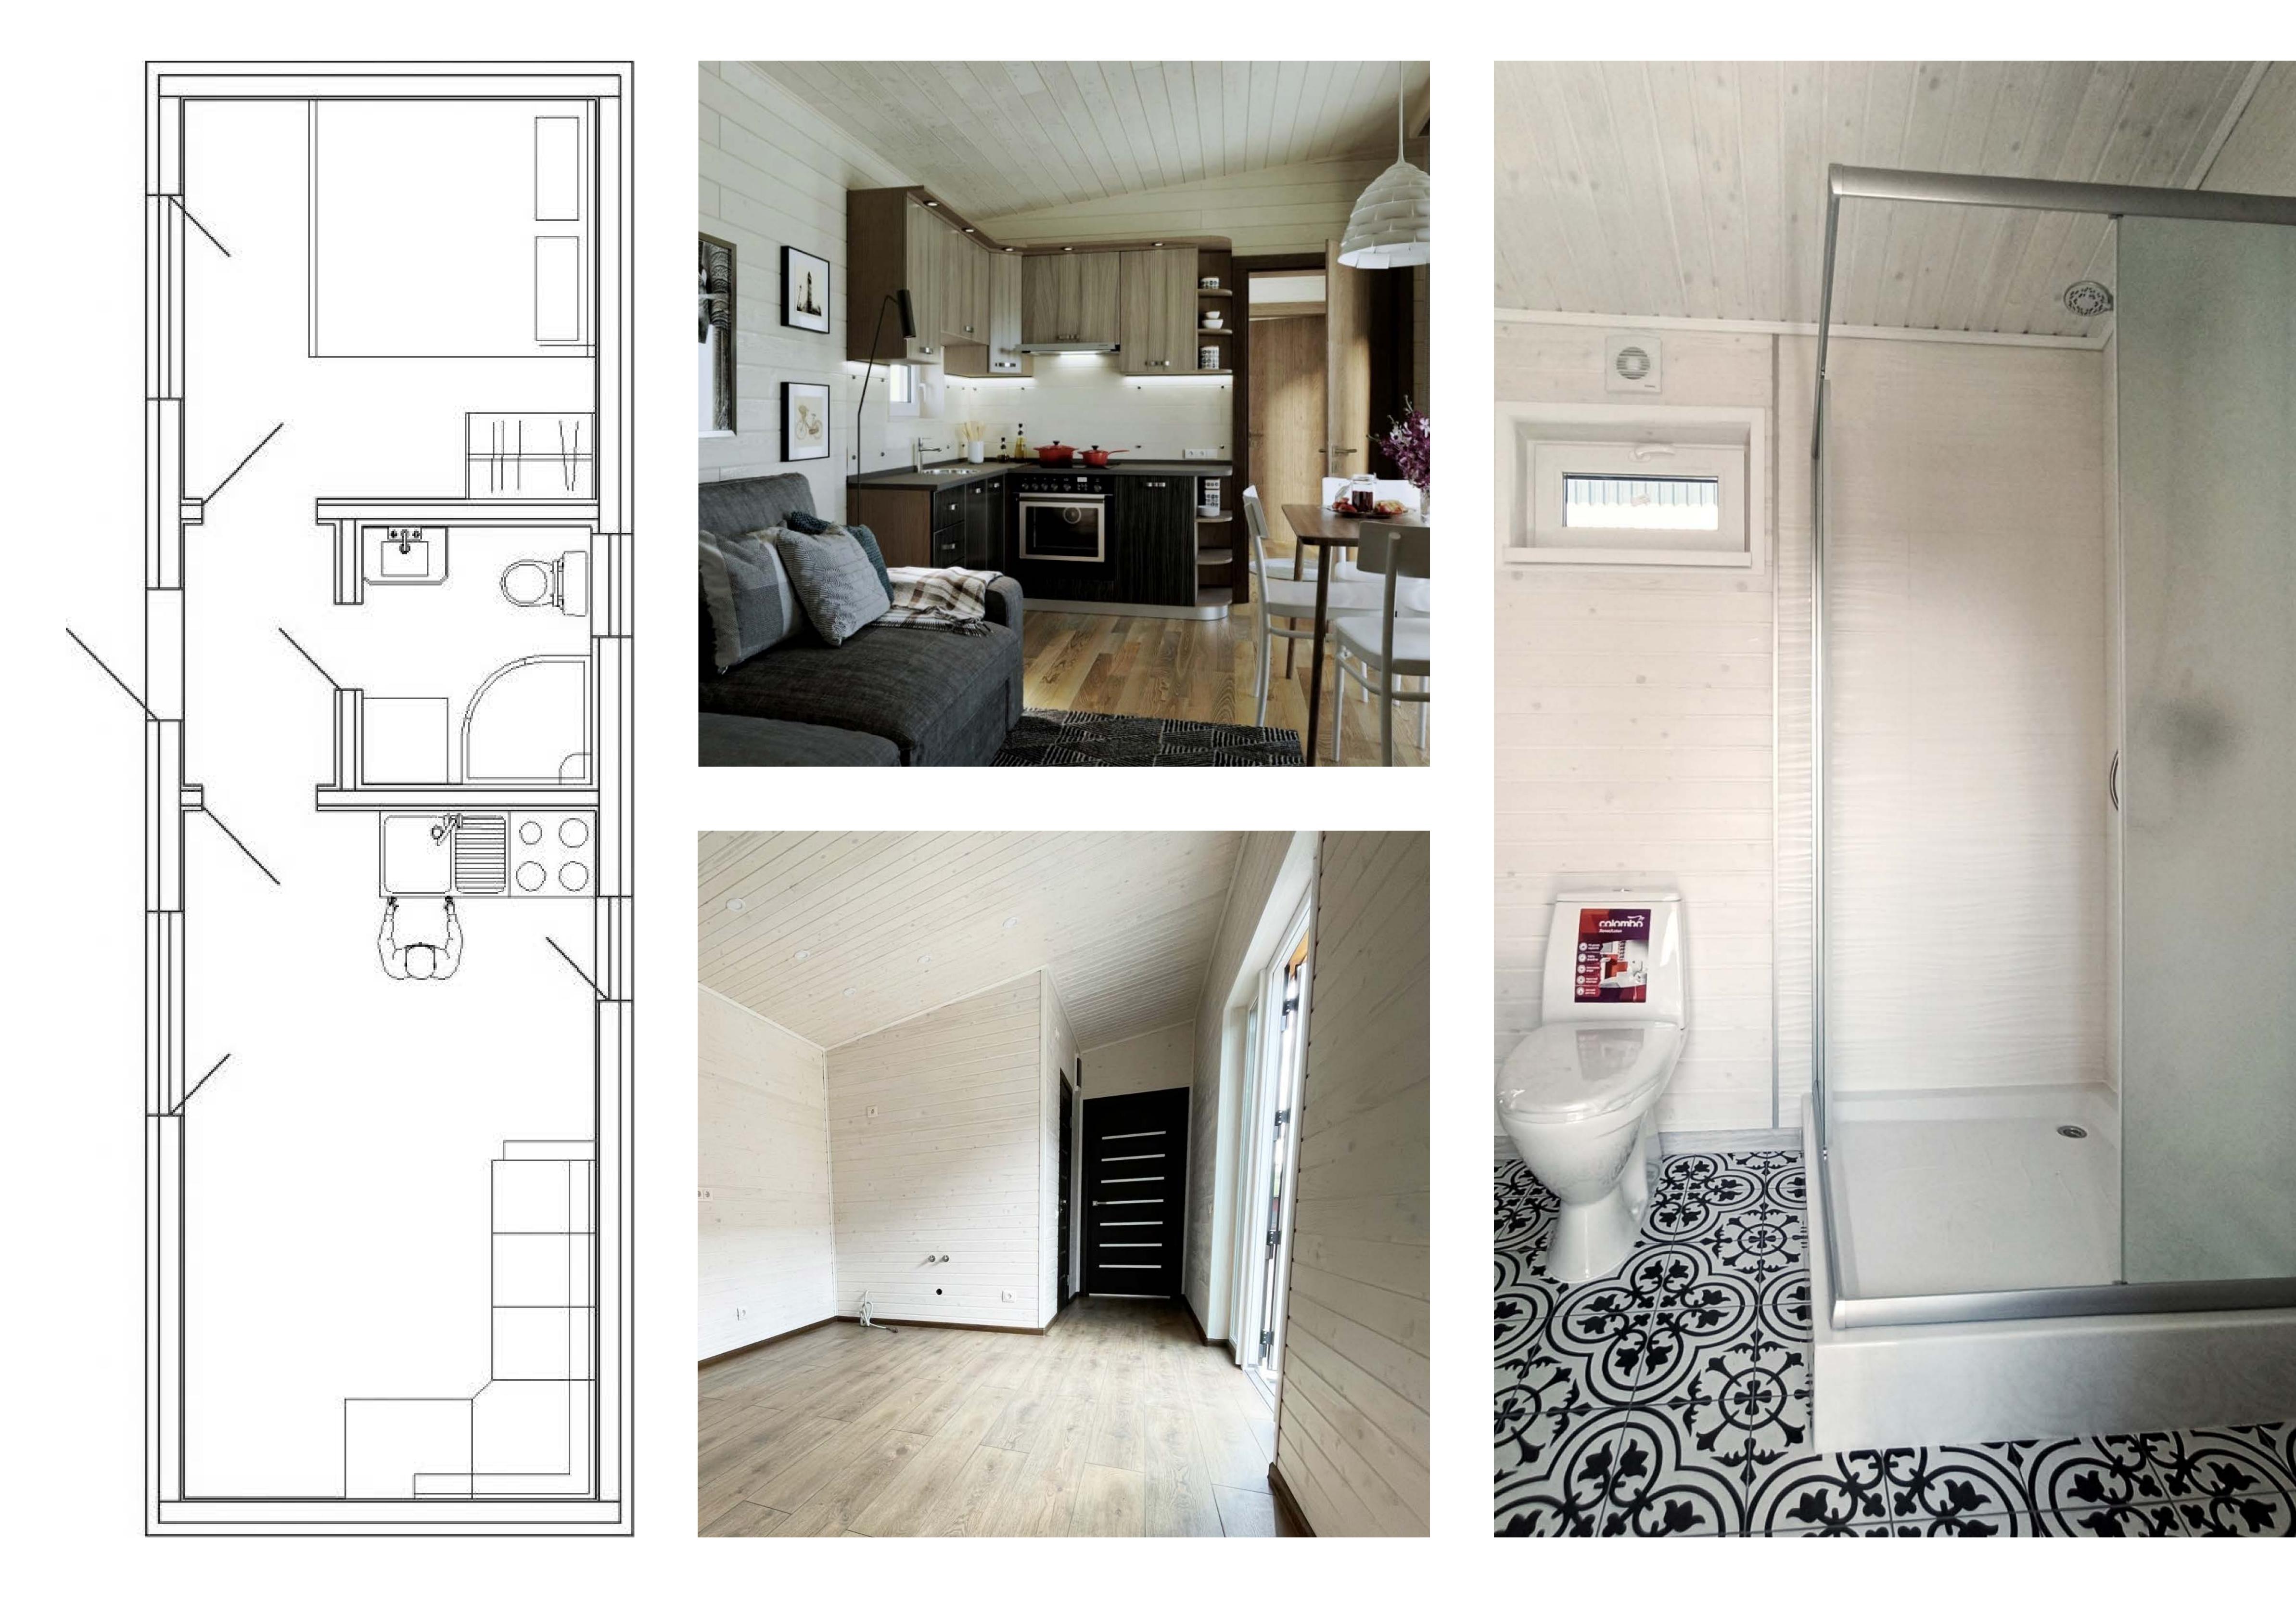

ght.

**88 m<sup>2</sup>** 

6.8 M

12.94 m

**3.3** m



### BESTSELLER











## MONACO





#### DIMENSIONS:

Total area:

Width:

Length:

Height.



3.4 m

12.35 m 3.3 m















# 

### DIMENSIONS:

MAX area:

MIN area:

Width:

Height.

**95 m<sup>2</sup>** 

50 m<sup>2</sup>

**6.8** m













#### DIMENSIONS:

Total area:

Width:

Length:

Height.

72 m<sup>2</sup>

6.8 M

10.58 m

**3.3** M















### ALESSANDRIA





#### DIMENSIONS:

Total area:

Width:

Length:

Height.

130 m<sup>2</sup>

10.2 m

13.5 m

**3.5** m









## TOSCANA

#### MORE INFO

### DIMENSIONS:

Total area:

Width:

Length:

Height.

35 m<sup>2</sup> 3.4 m

10.29 m









#### MORE INFO

### DIMENSIONS:

Total area:

Width:

Length:

Height.

35 m<sup>2</sup> 3.4 m

10.29 m









#### DIMENSIONS:

Total area:

Width:

Length:

Height.

42 m² 3.4 m 12.35 m 3.3 m



















### DIMENSIONS:

Total area:

Width:

Length: Height:

42 m<sup>2</sup> 3.4 m 12.35 m

**3.3** M























### TINY HOUSE 2

























### TINY HOUSE 4





MORE INFO









#### Facebook:

www.facebook.com/ticabhouse/

#### +48 574 883 544

#### **o instagram**:

www.instagram.com/ticabhouse/



#### **D Voutube:**

www.youtube.com/@ticabhouse



#### Factory address:

Spichlerzowa 38 C, 35-322 Rzeszów, Poland