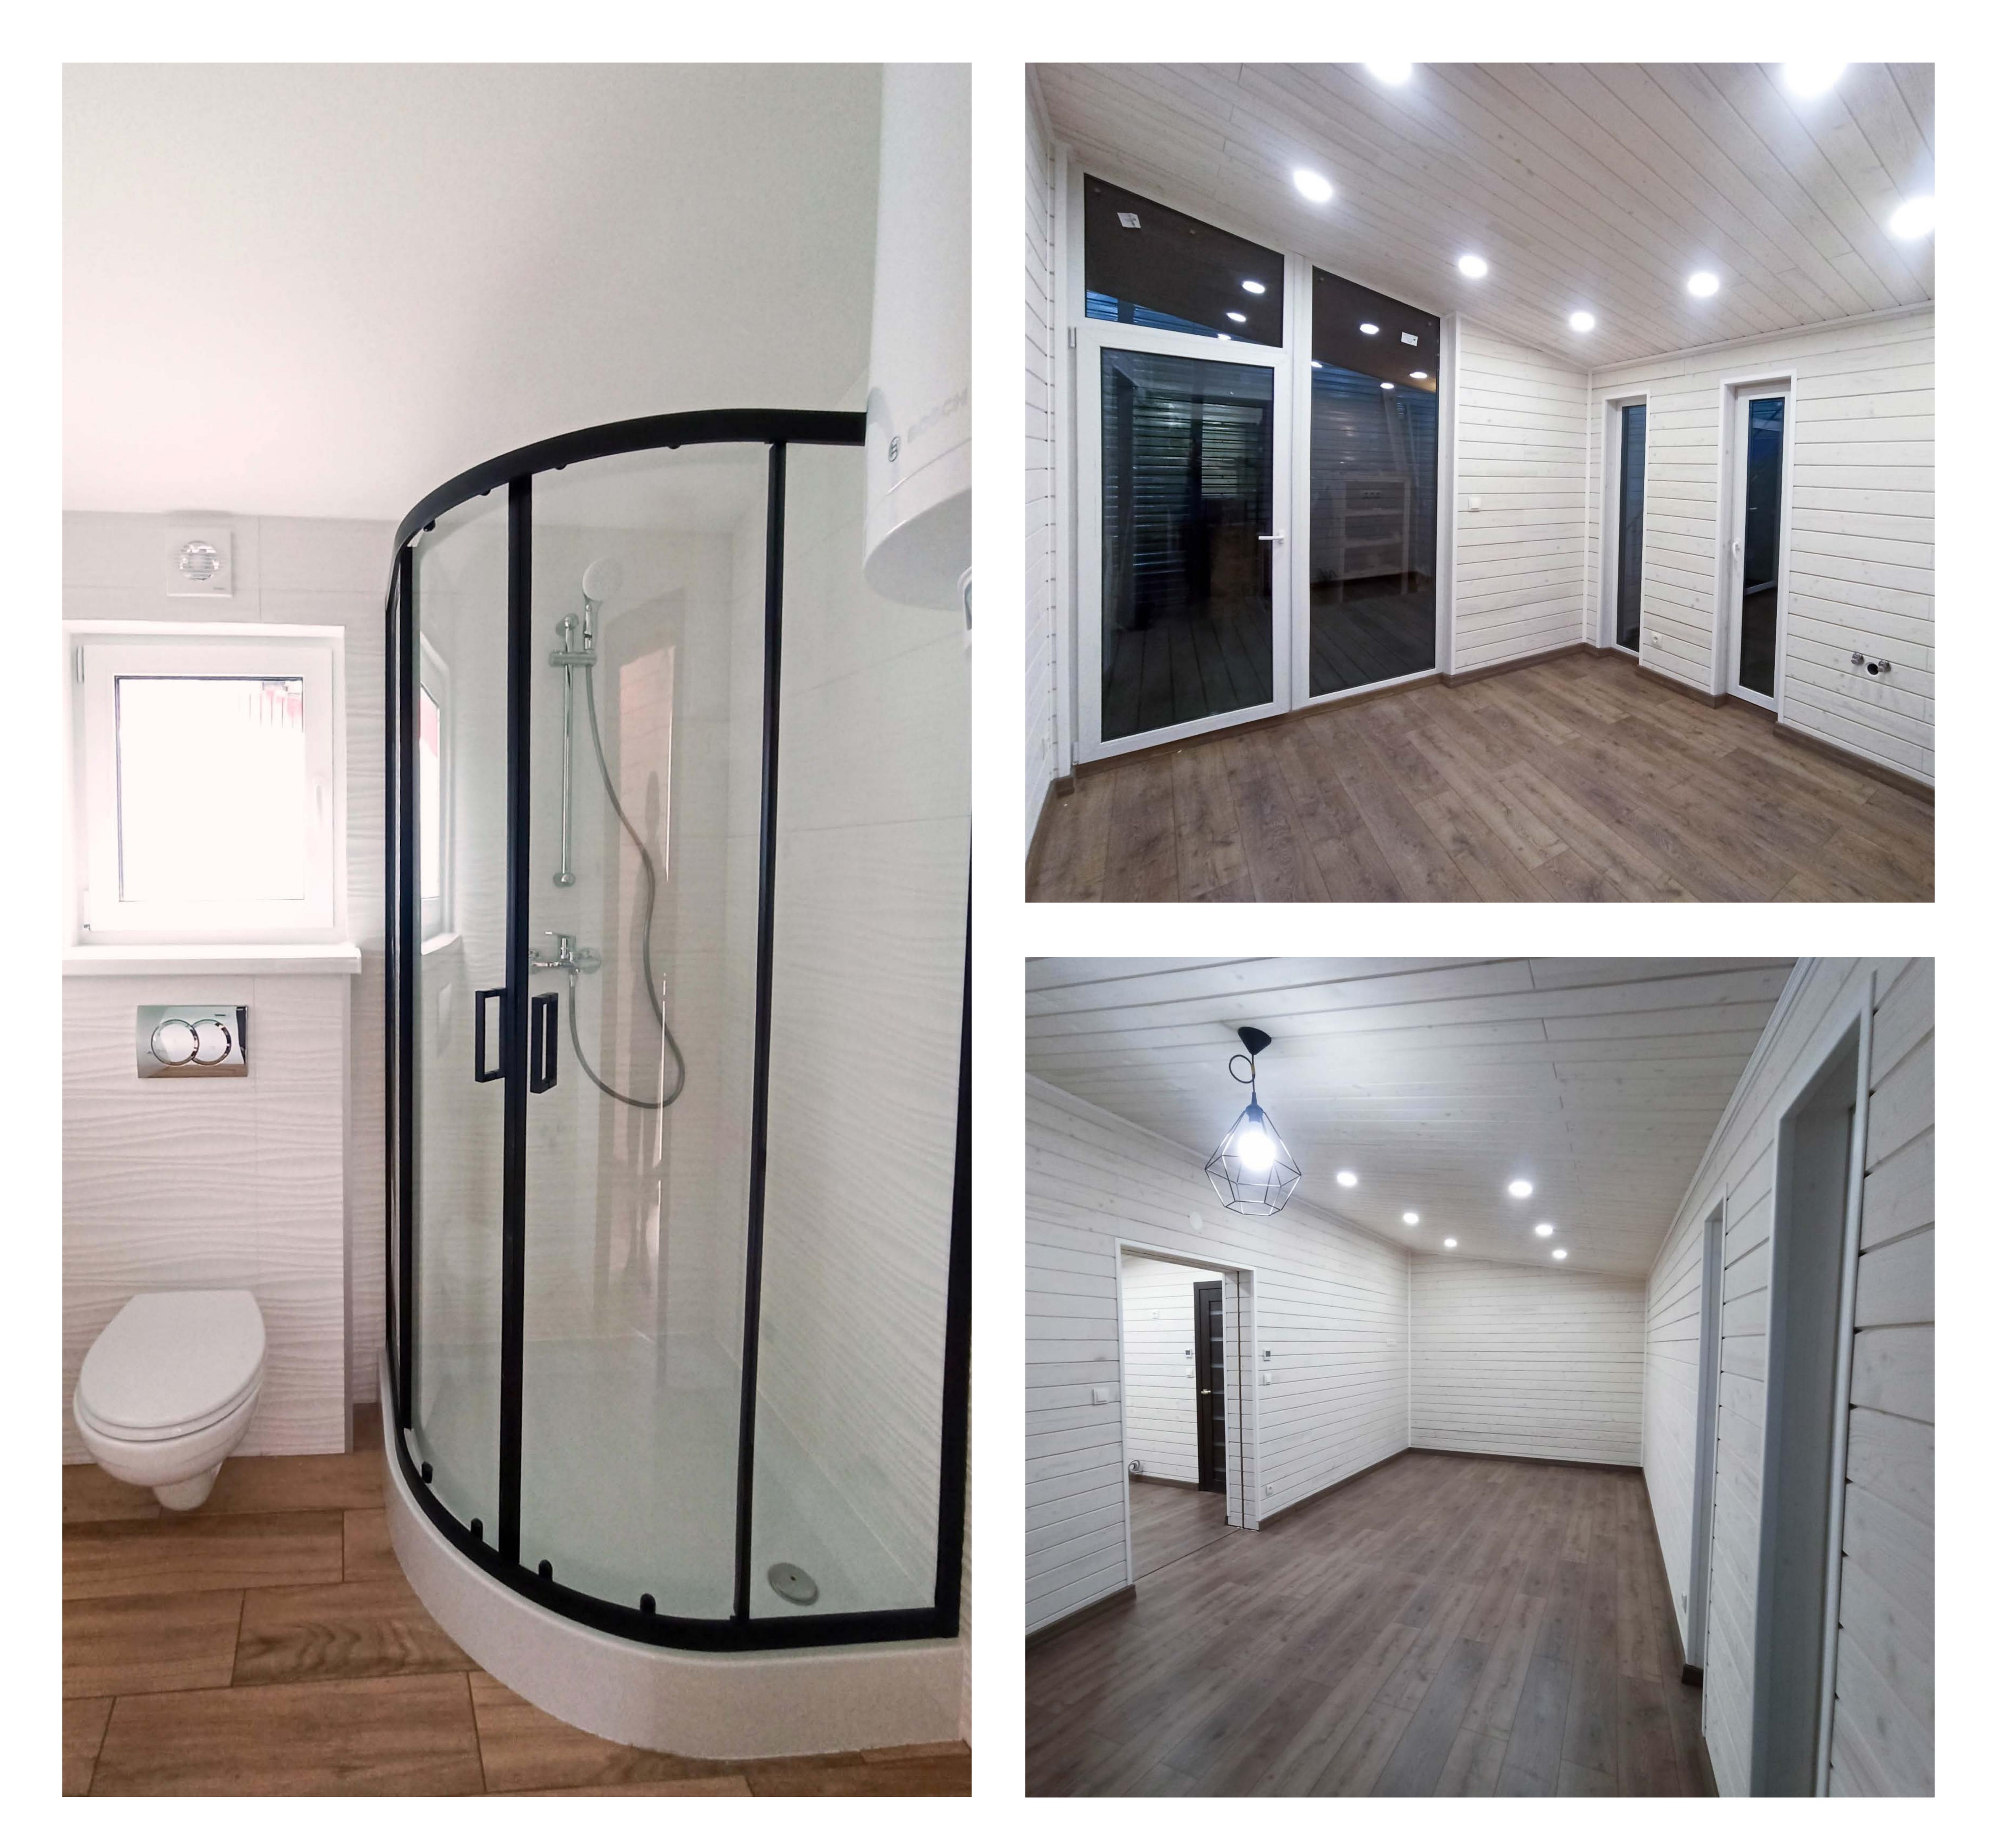

### DIMENSIONS:

Total area:

Width:

Length:

Height.

**91 m<sup>2</sup> 5.8 m** 

13.42 m

### DIMENSIONS:

Total area:

Width:

Length:

Height.

**88 m<sup>2</sup>** 

6.8 M

12.94 m

**3.3** m