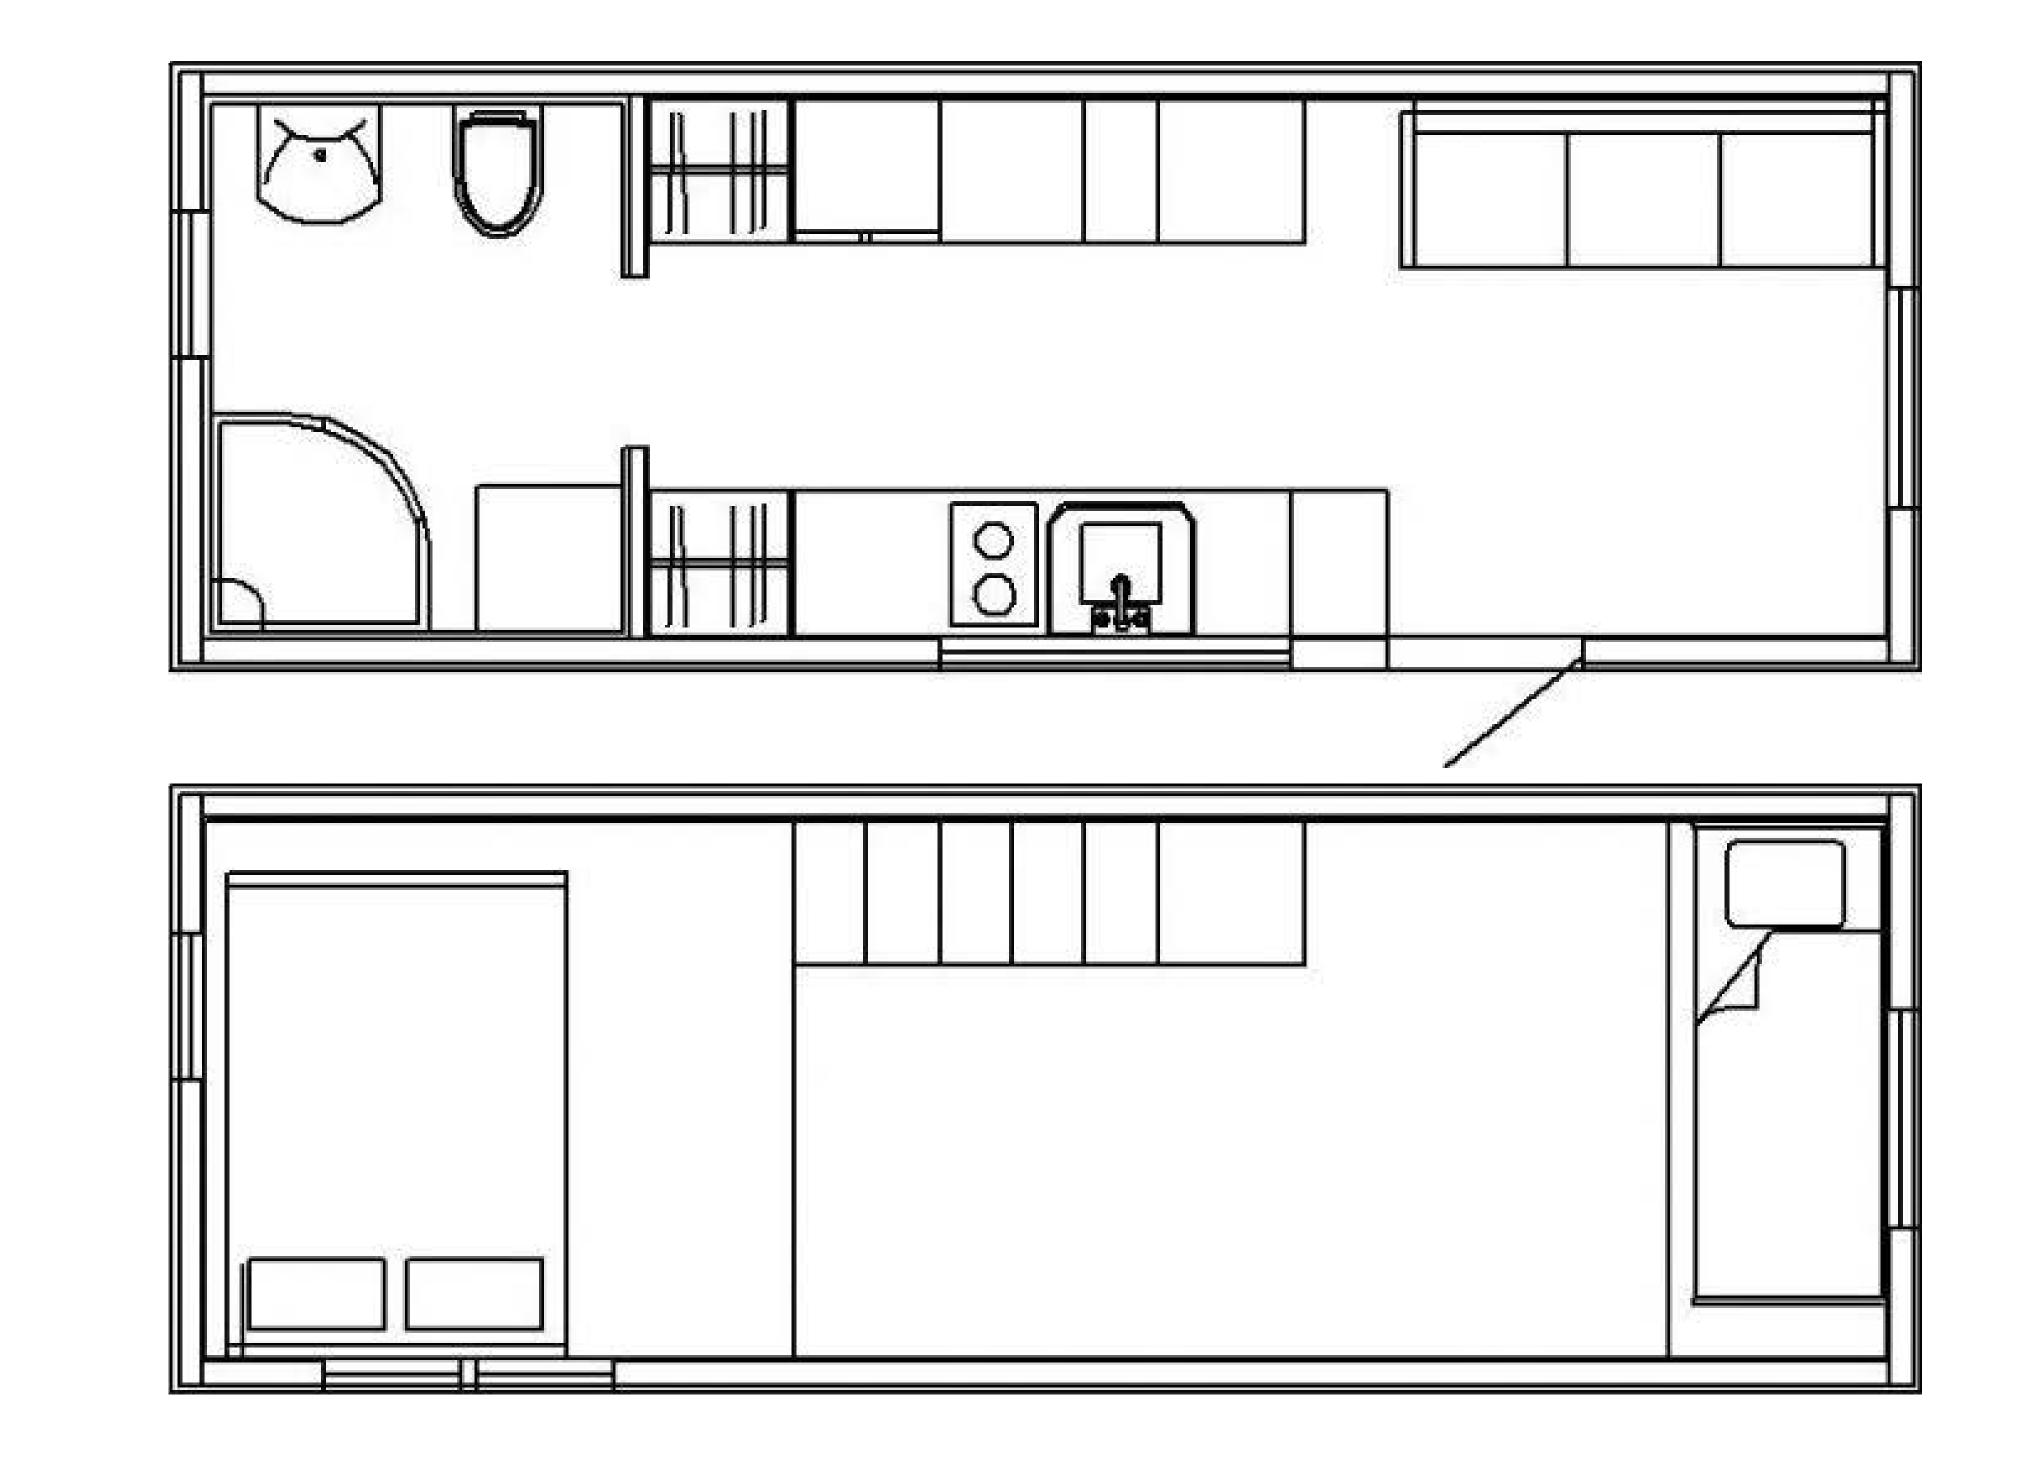

>2</sup>** 

50 m<sup>2</sup>

**6.8** m













#### DIMENSIONS:

Total area:

Width:

Length:

Height.

72 m<sup>2</sup>

6.8 M

10.58 m

**3.3** M















### ALESSANDRIA





#### DIMENSIONS:

Total area:

Width:

Length:

Height.

130 m<sup>2</sup>

10.2 m

13.5 m

**3.5** m









## TOSCANA

#### MORE INFO

### DIMENSIONS:

Total area:

Width:

Length:

Height.

35 m<sup>2</sup> 3.4 m

10.29 m









#### MORE INFO

### DIMENSIONS:

Total area:

Width:

Length:

Height.

35 m<sup>2</sup> 3.4 m

10.29 m









#### DIMENSIONS:

Total area:

Width:

Length:

Height.

42 m² 3.4 m 12.35 m 3.3 m



















### DIMENSIONS:

Total area:

Width:

Length: Height:

42 m<sup>2</sup> 3.4 m 12.35 m

**3.3** M























### TINY HOUSE 2

























### TINY HOUSE 4





MORE INFO









#### Facebook:

www.facebook.com/ticabhouse/

#### +48 574 883 544

#### **o instagram**:

www.instagram.com/ticabhouse/



#### **D Voutube:**

www.youtube.com/@ticabhouse



#### Factory address:

Spichlerzowa 38 C, 35-322 Rzeszów, Poland