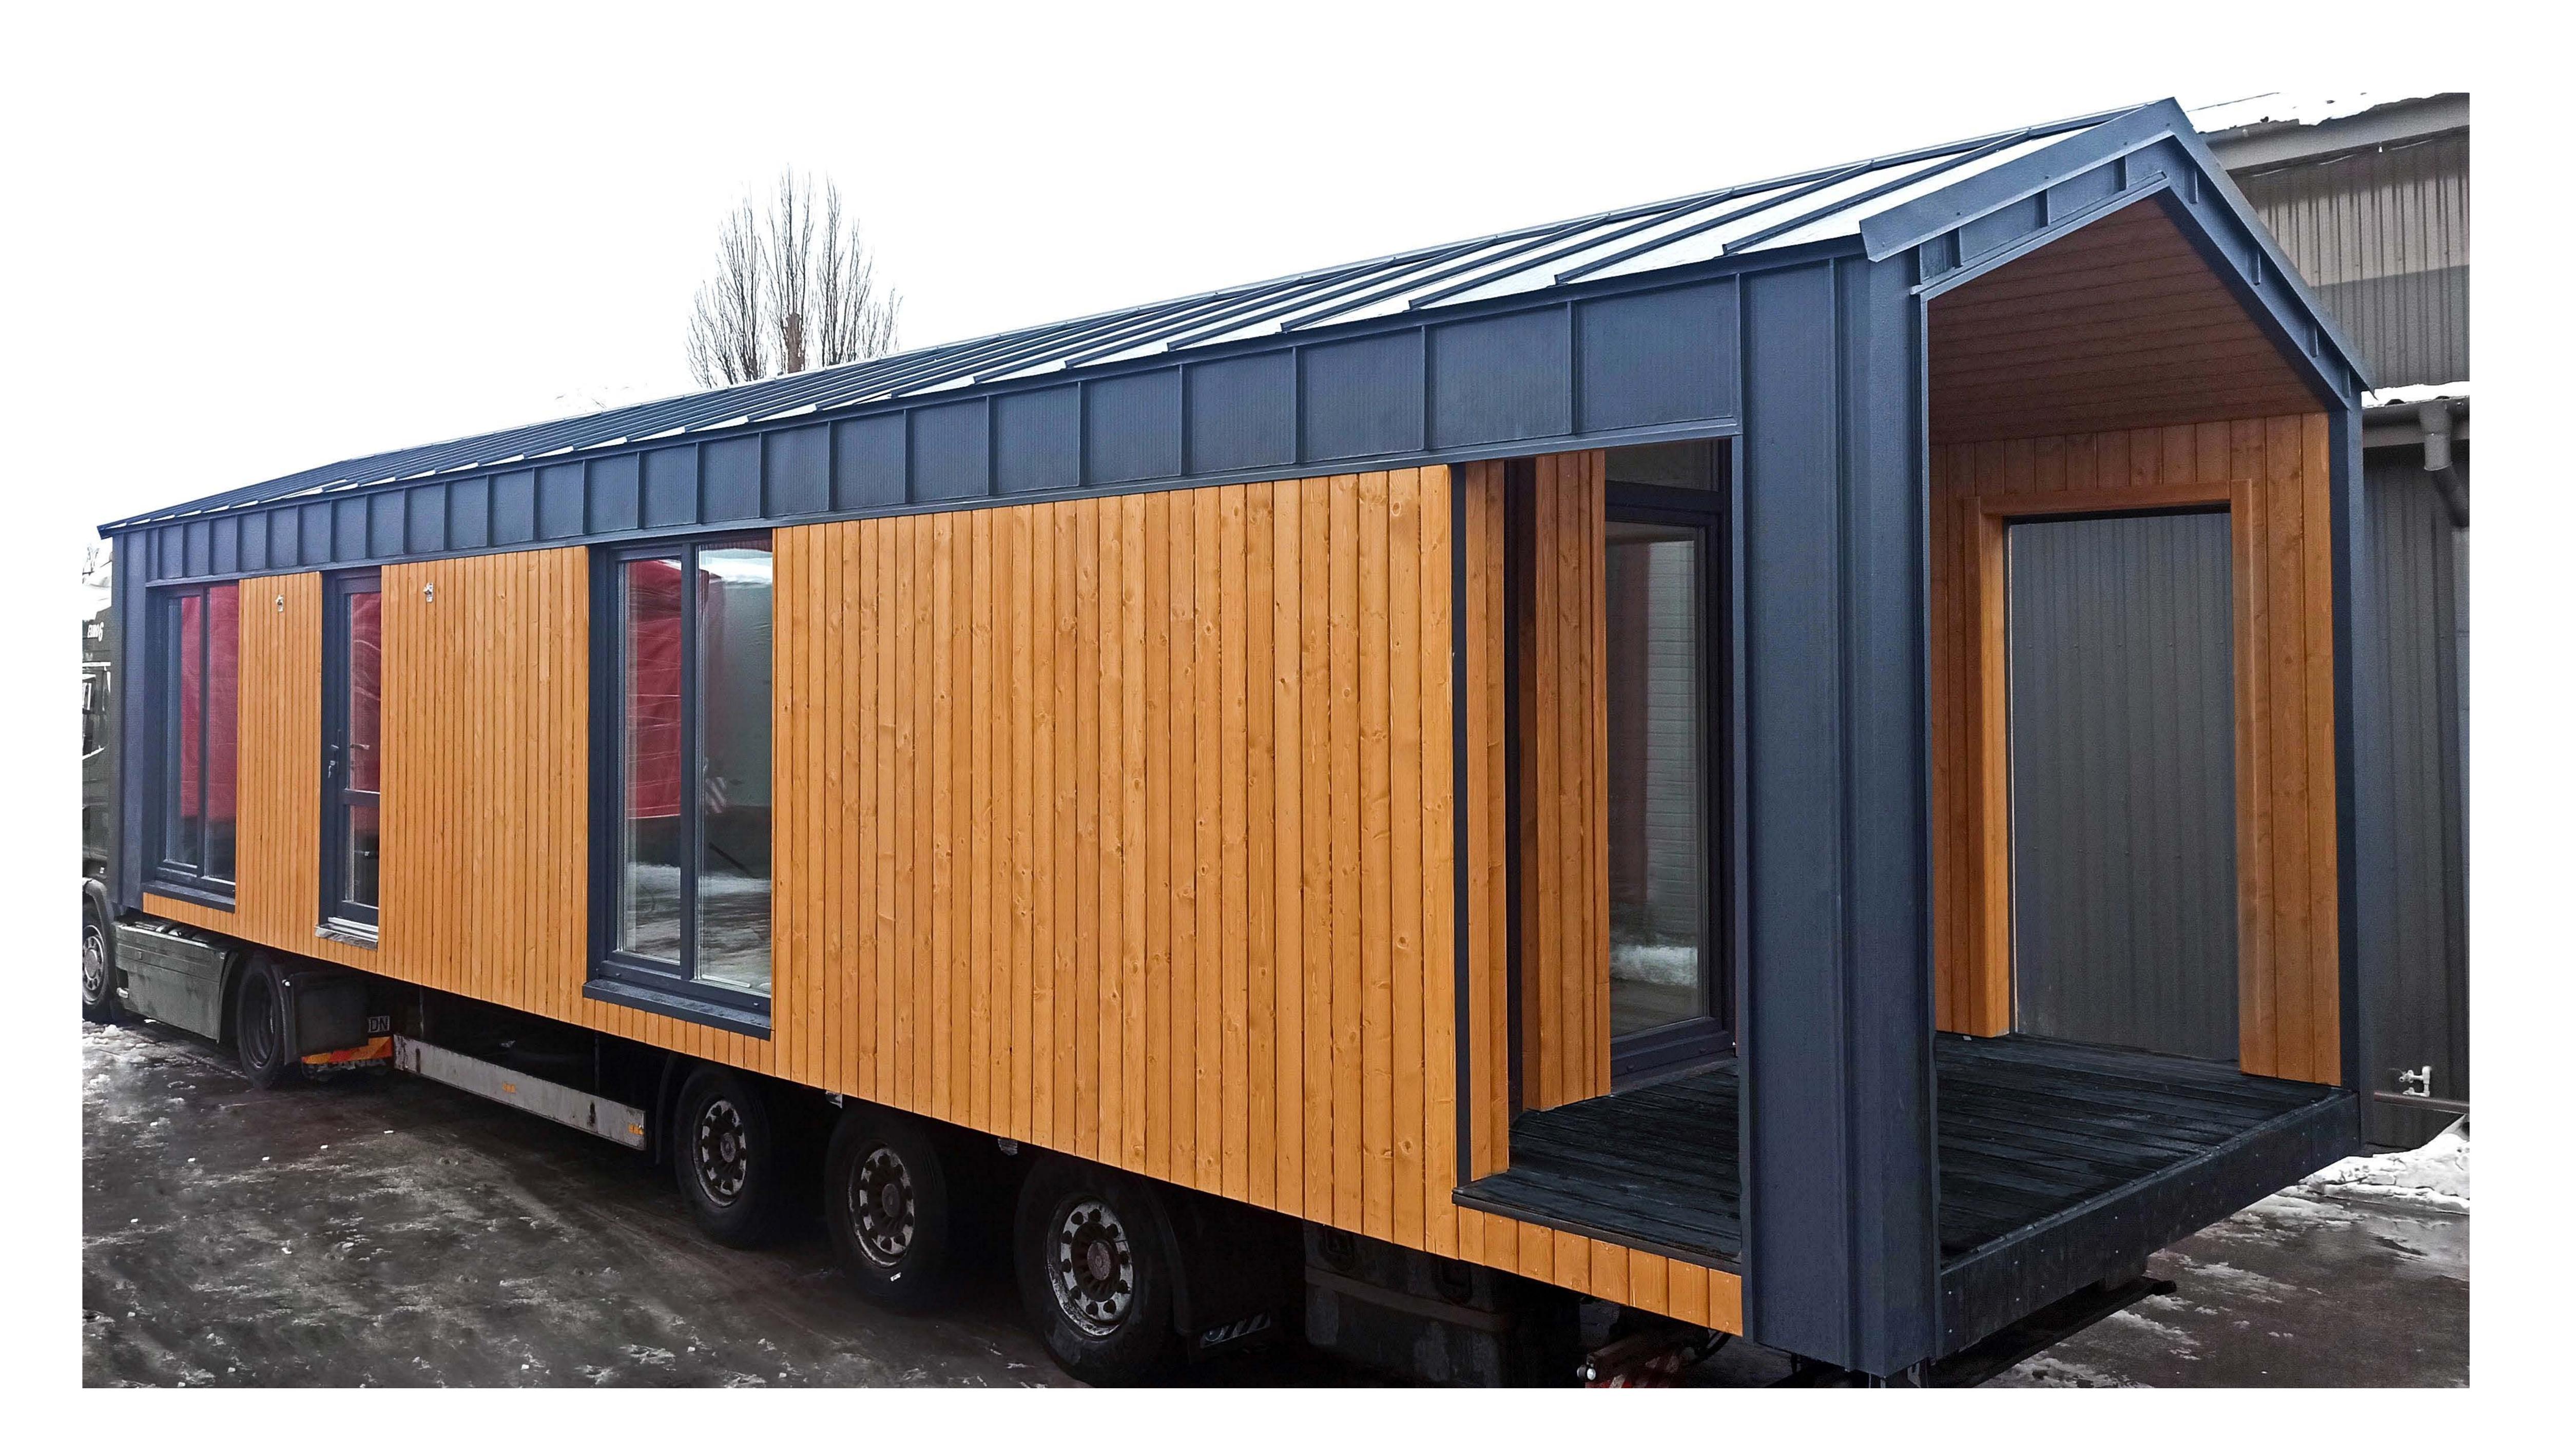

## Manufacturer of MODULAR HOUSES









### DIMENSIONS:

Total area:

Width:

Length:

Height.

122 m<sup>2</sup>

**6.8** m

12 m

7.4 m



















### DIMENSIONS:

Total area:

Width:

Length: Height:

47.5 m<sup>2</sup>

**3.8** M

12.5 m

3.5 m













### DIMENSIONS:

Total area:

Width:

Length:

Height.

45 m<sup>2</sup> 3.4 m 13 m **3.3** M





## MORE INFO

### DIMENSIONS:

Total area:

Width:

Length: Height:

**46** m<sup>2</sup>

3.4 m

13.5 M

**3.3** M















## VERSAILLES

#### MORE INFO

### DIMENSIONS:

Total area:

Width:

Length:

Height.

**91 m<sup>2</sup> 5.8 m** 

13.42 m











### DIMENSIONS:

Total area:

Width:

Length:

Height.

**88 m<sup>2</sup>** 

6.8 M

12.94 m

**3.3** m



### BESTSELLER











## MONACO





#### DIMENSIONS:

Total area:

Width:

Length:

Height.



3.4 m

12.35 m 3.3 m















# 

### DIMENSIONS:

MAX area:

MIN area:

Width:

Height.

**95 m<sup>2</sup>** 

50 m<sup>2</sup>

**6.8** m













#### DIMENSIONS:

Total area:

Width:

Length:

Height.

72 m<sup>2</sup>

6.8 M

10.58 m

**3.3** M















### ALESSANDRIA





#### DIMENSIONS:

Total area:

Width:

Length:

Height.

130 m<sup>2</sup>

10.2 m

13.5 m

**3.5** m









## TOSCANA

#### MORE INFO

### DIMENSI