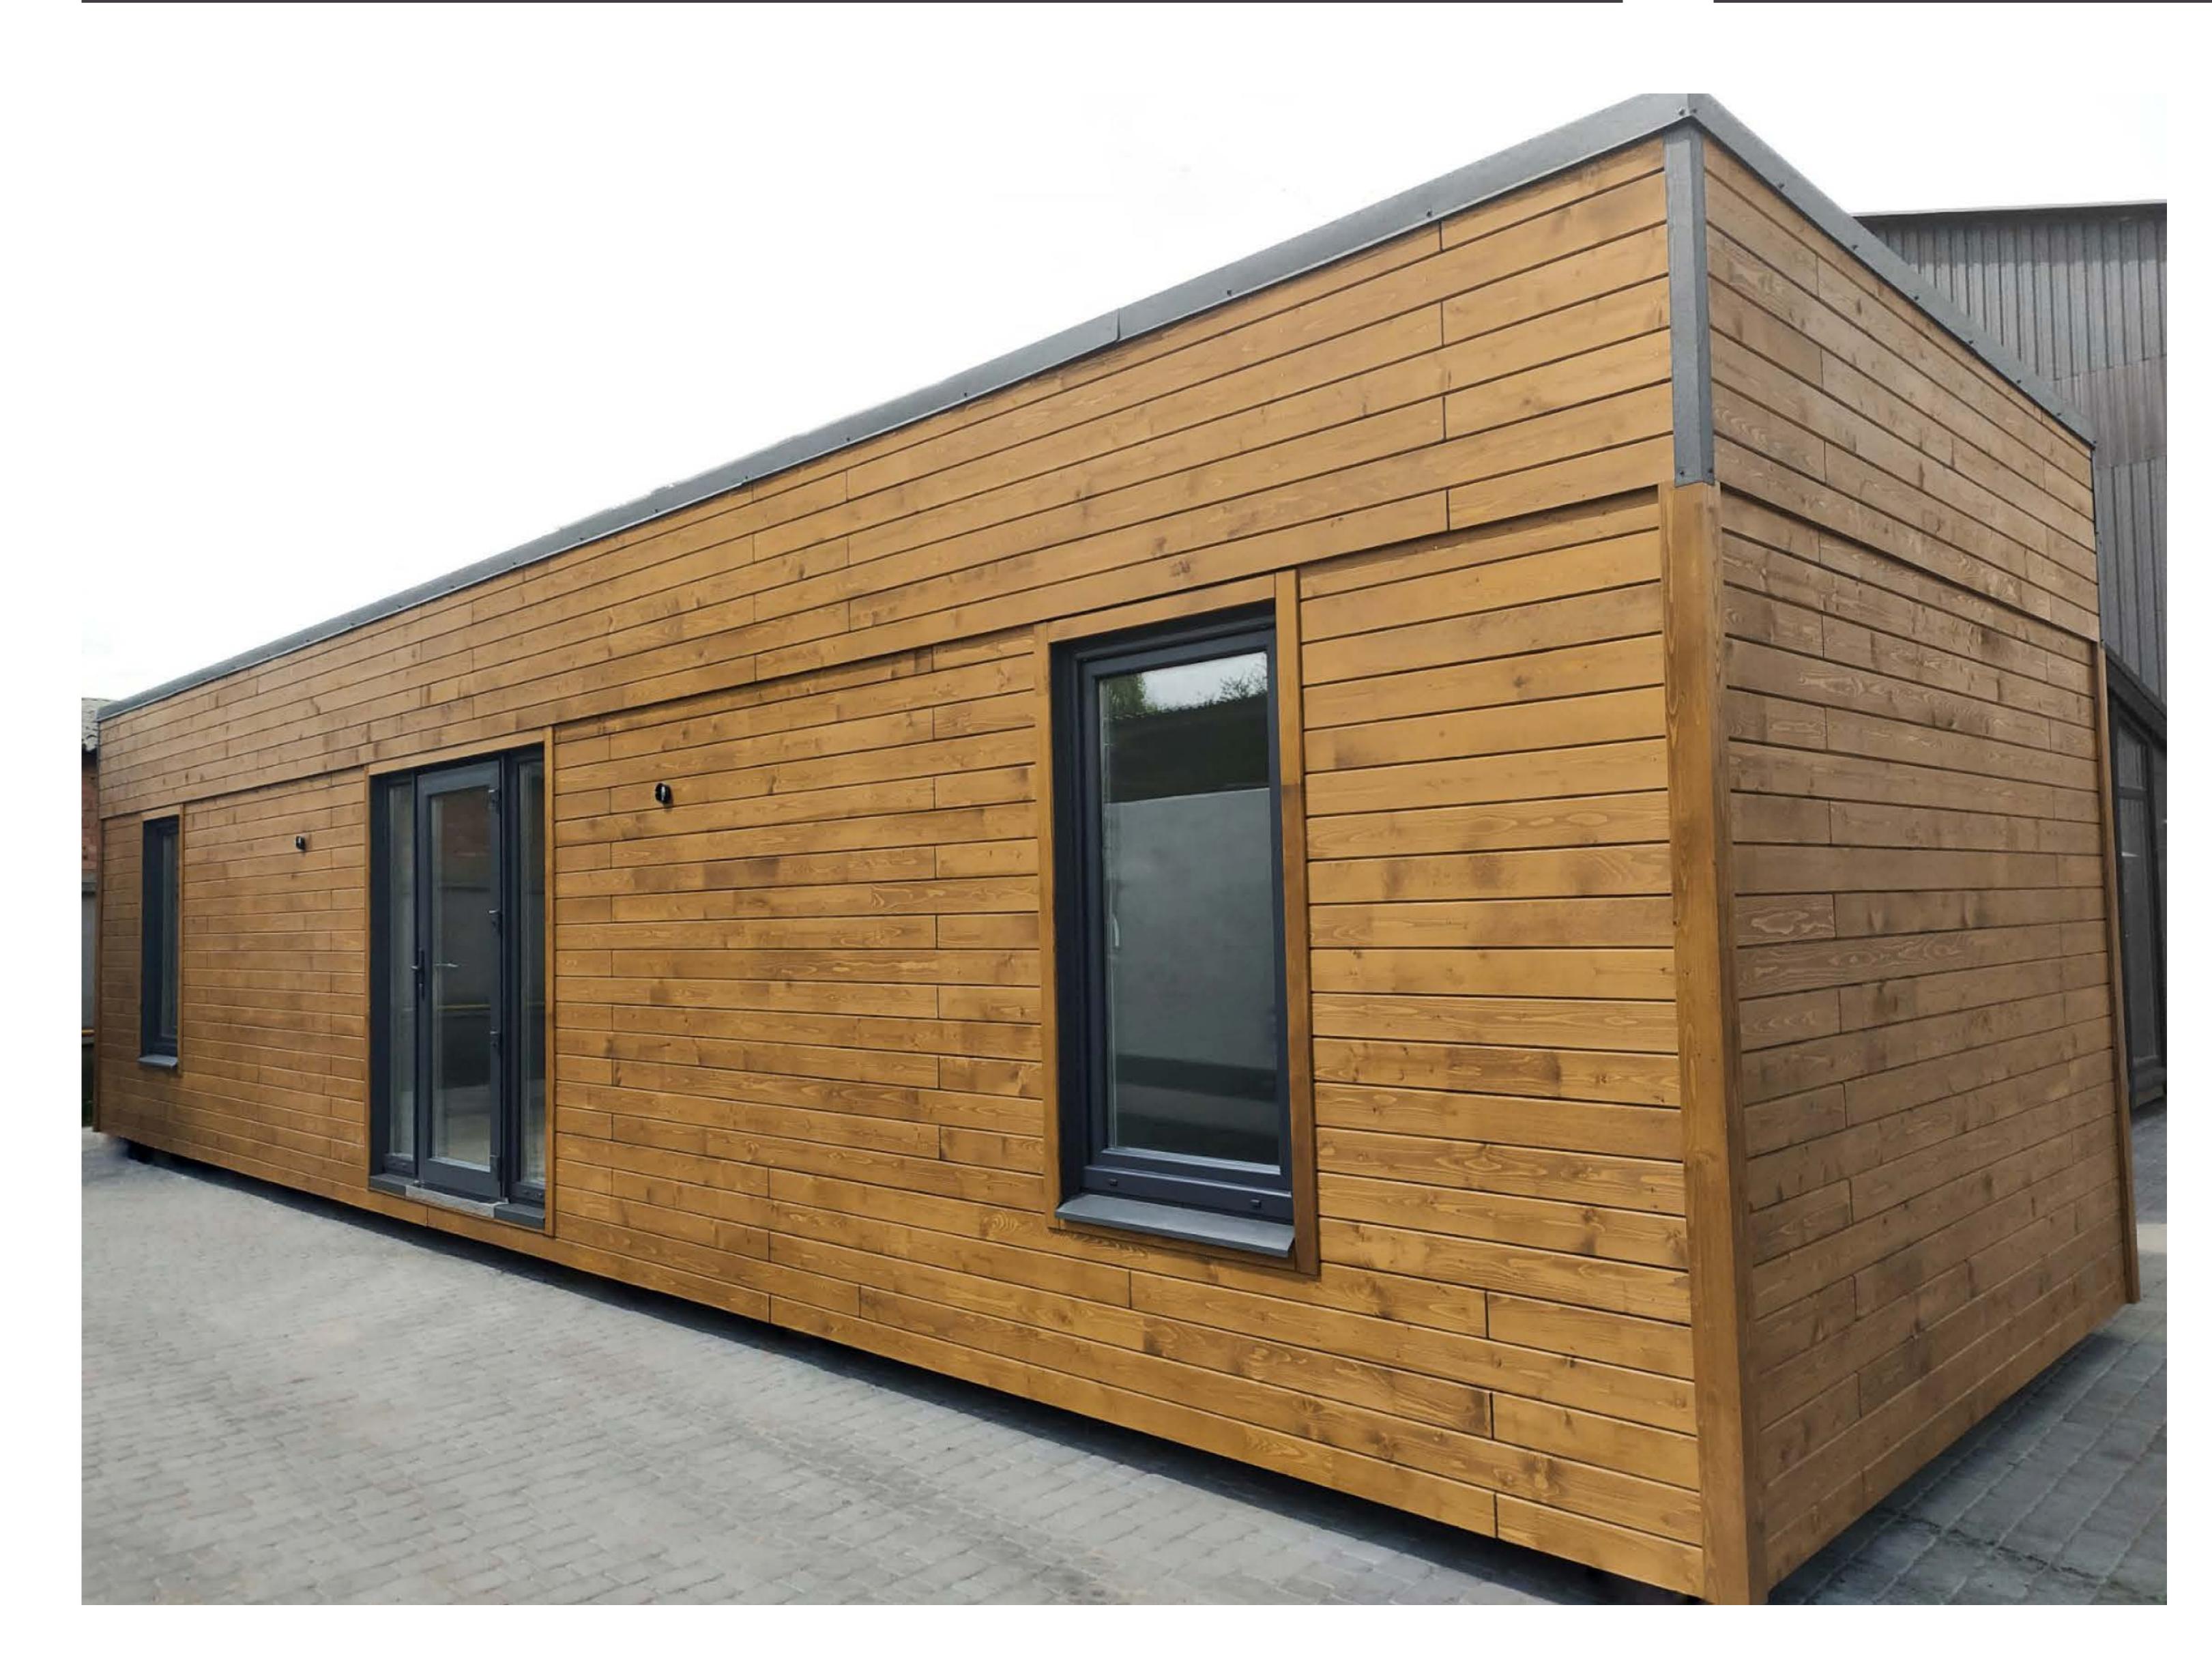

ONACO





#### DIMENSIONS:

Total area:

Width:

Length:

Height.



3.4 m

12.35 m 3.3 m















# 

### DIMENSIONS:

MAX area:

MIN area:

Width:

Height.

**95 m<sup>2</sup>** 

50 m<sup>2</sup>

**6.8** m













#### DIMENSIONS:

Total area:

Width:

Length:

Height.

72 m<sup>2</sup>

6.8 M

10.58 m

**3.3** M















### ALESSANDRIA





#### DIMENSIONS:

Total area:

Width:

Length:

Height.

130 m<sup>2</sup>

10.2 m

13.5 m

**3.5** m









## TOSCANA

#### MORE INFO

### DIMENSIONS:

Total area:

Width:

Length:

Height.

35 m<sup>2</sup> 3.4 m

10.29 m









#### MORE INFO

### DIMENSIONS:

Total area:

Width:

Length:

Height.

35 m<sup>2</sup> 3.4 m

10.29 m









#### DIMENSIONS:

Total area:

Width:

Length:

Height.

42 m² 3.4 m 12.35 m 3.3 m



















### DIMENSIONS:

Total area:

Width:

Length: Height:

42 m<sup>2</sup> 3.4 m 12.35 m

**3.3** M























### TINY HOUSE 2

























### TINY HOUSE 4





MORE INFO









#### Facebook:

www.facebook.com/ticabhouse/

#### +48 574 883 544

#### **o instagram**:

www.instagram.com/ticabhouse/



#### **D Voutube:**

www.youtube.com/@ticabhouse



#### Factory address:

Spichlerzowa 38 C, 35-322 Rzeszów, Poland