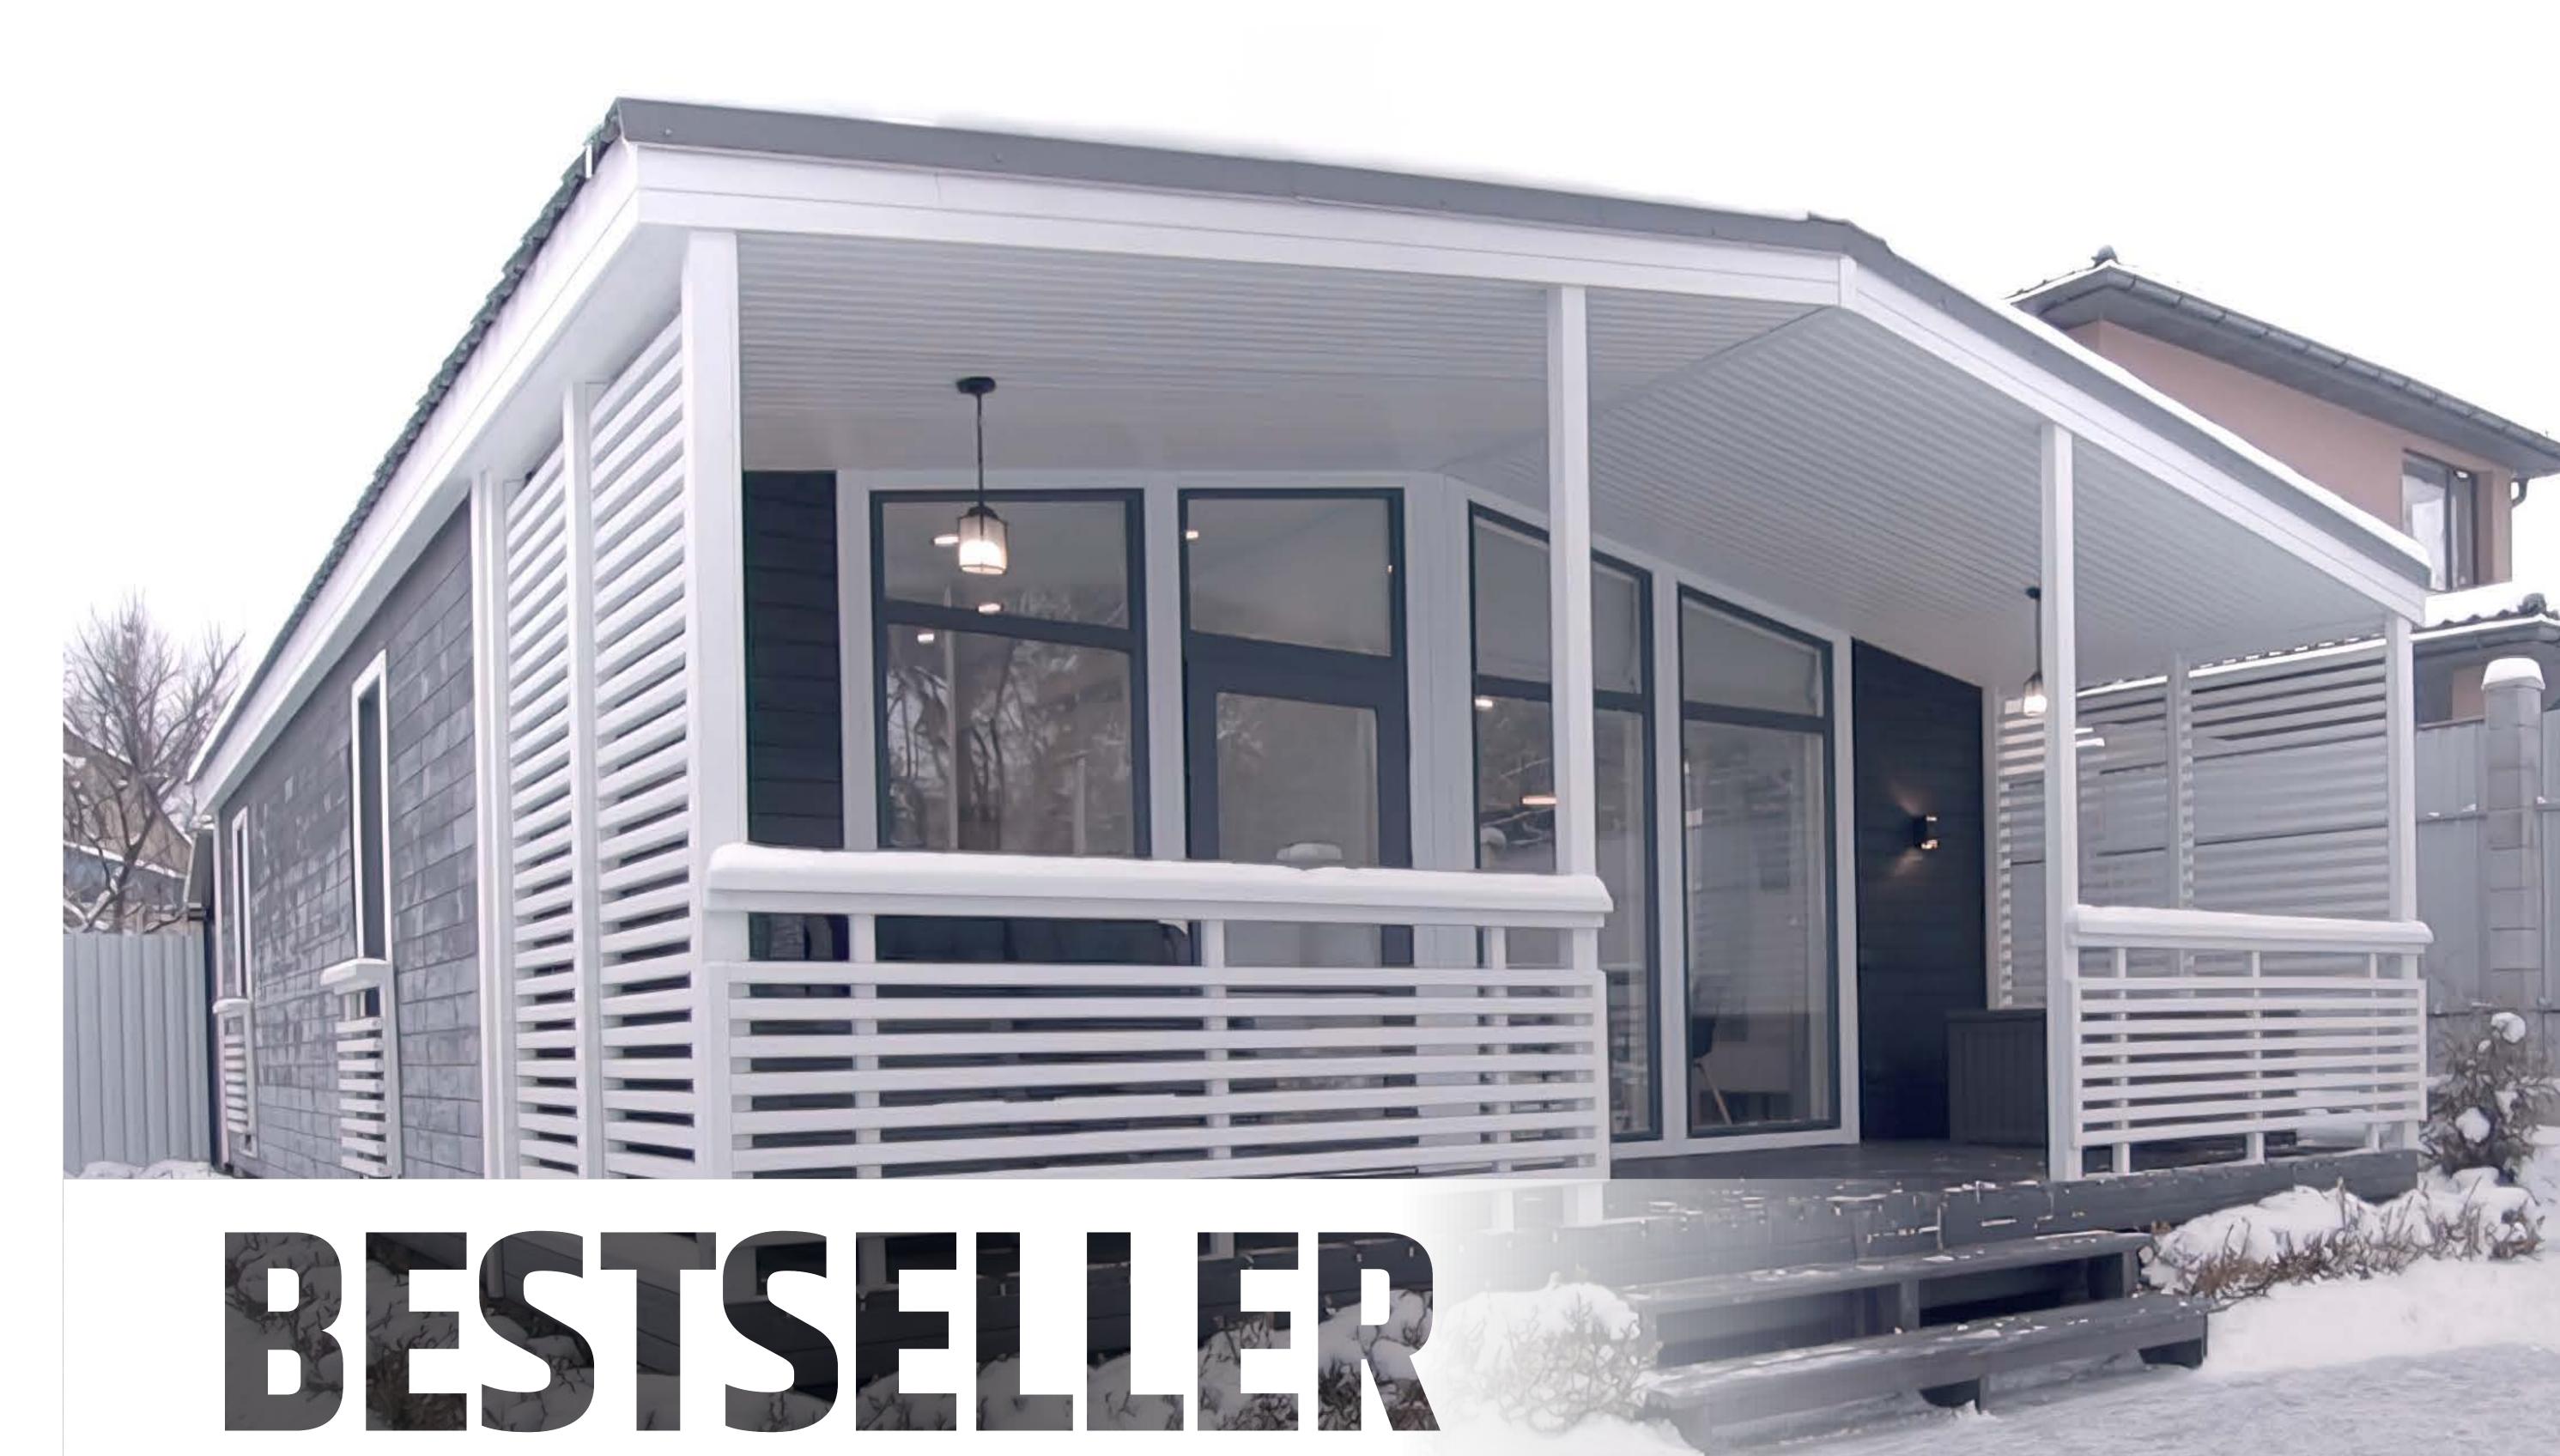

:

Length:

Height.

45 m<sup>2</sup> 3.4 m 13 m **3.3** M





## MORE INFO

### DIMENSIONS:

Total area:

Width:

Length: Height:

**46** m<sup>2</sup>

3.4 m

13.5 M

**3.3** M















## VERSAILLES

#### MORE INFO

### DIMENSIONS:

Total area:

Width:

Length:

Height.

**91 m<sup>2</sup> 5.8 m** 

13.42 m











### DIMENSIONS:

Total area:

Width:

Length:

Height.

**88 m<sup>2</sup>** 

6.8 M

12.94 m

**3.3** m



### BESTSELLER











## MONACO





#### DIMENSIONS:

Total area:

Width:

Length:

Height.



3.4 m

12.35 m 3.3 m















# 

### DIMENSIONS:

MAX area:

MIN area:

Width:

Height.

**95 m<sup>2</sup>** 

50 m<sup>2</sup>

**6.8** m













#### DIMENSIONS:

Total area:

Width:

Length:

Height.

72 m<sup>2</sup>

6.8 M

10.58 m

**3.3** M















### ALESSANDRIA





#### DIMENSIONS:

Total area:

Width:

Length:

Height.

130 m<sup>2</sup>

10.2 m

13.5 m

**3.5** m









## TOSCANA

#### MORE INFO

### DIMENSIONS:

Total area:

Width:

Length:

Height.

35 m<sup>2</sup> 3.4 m

10.29 m









#### MORE INFO

### DIMENSIONS:

Total area:

Width:

Length:

Height.

35 m<sup>2</sup> 3.4 m

10.29 m









#### DIMENSIONS:

Total area:

Width:

Length:

Height.

42 m² 3.4 m 12.35 m 3.3 m



















### DIMENSIONS:

Total area:

Width:

Length: Height:

42 m<sup>2</sup> 3.4 m 12.35 m

**3.3** M























### TINY HOUSE 2

























### TINY HOUSE 4





MORE INFO









#### Facebook:

www.facebook.com/ticabhouse/

#### +48 574 883 544

#### **o instagram**:

www.instagram.com/ti