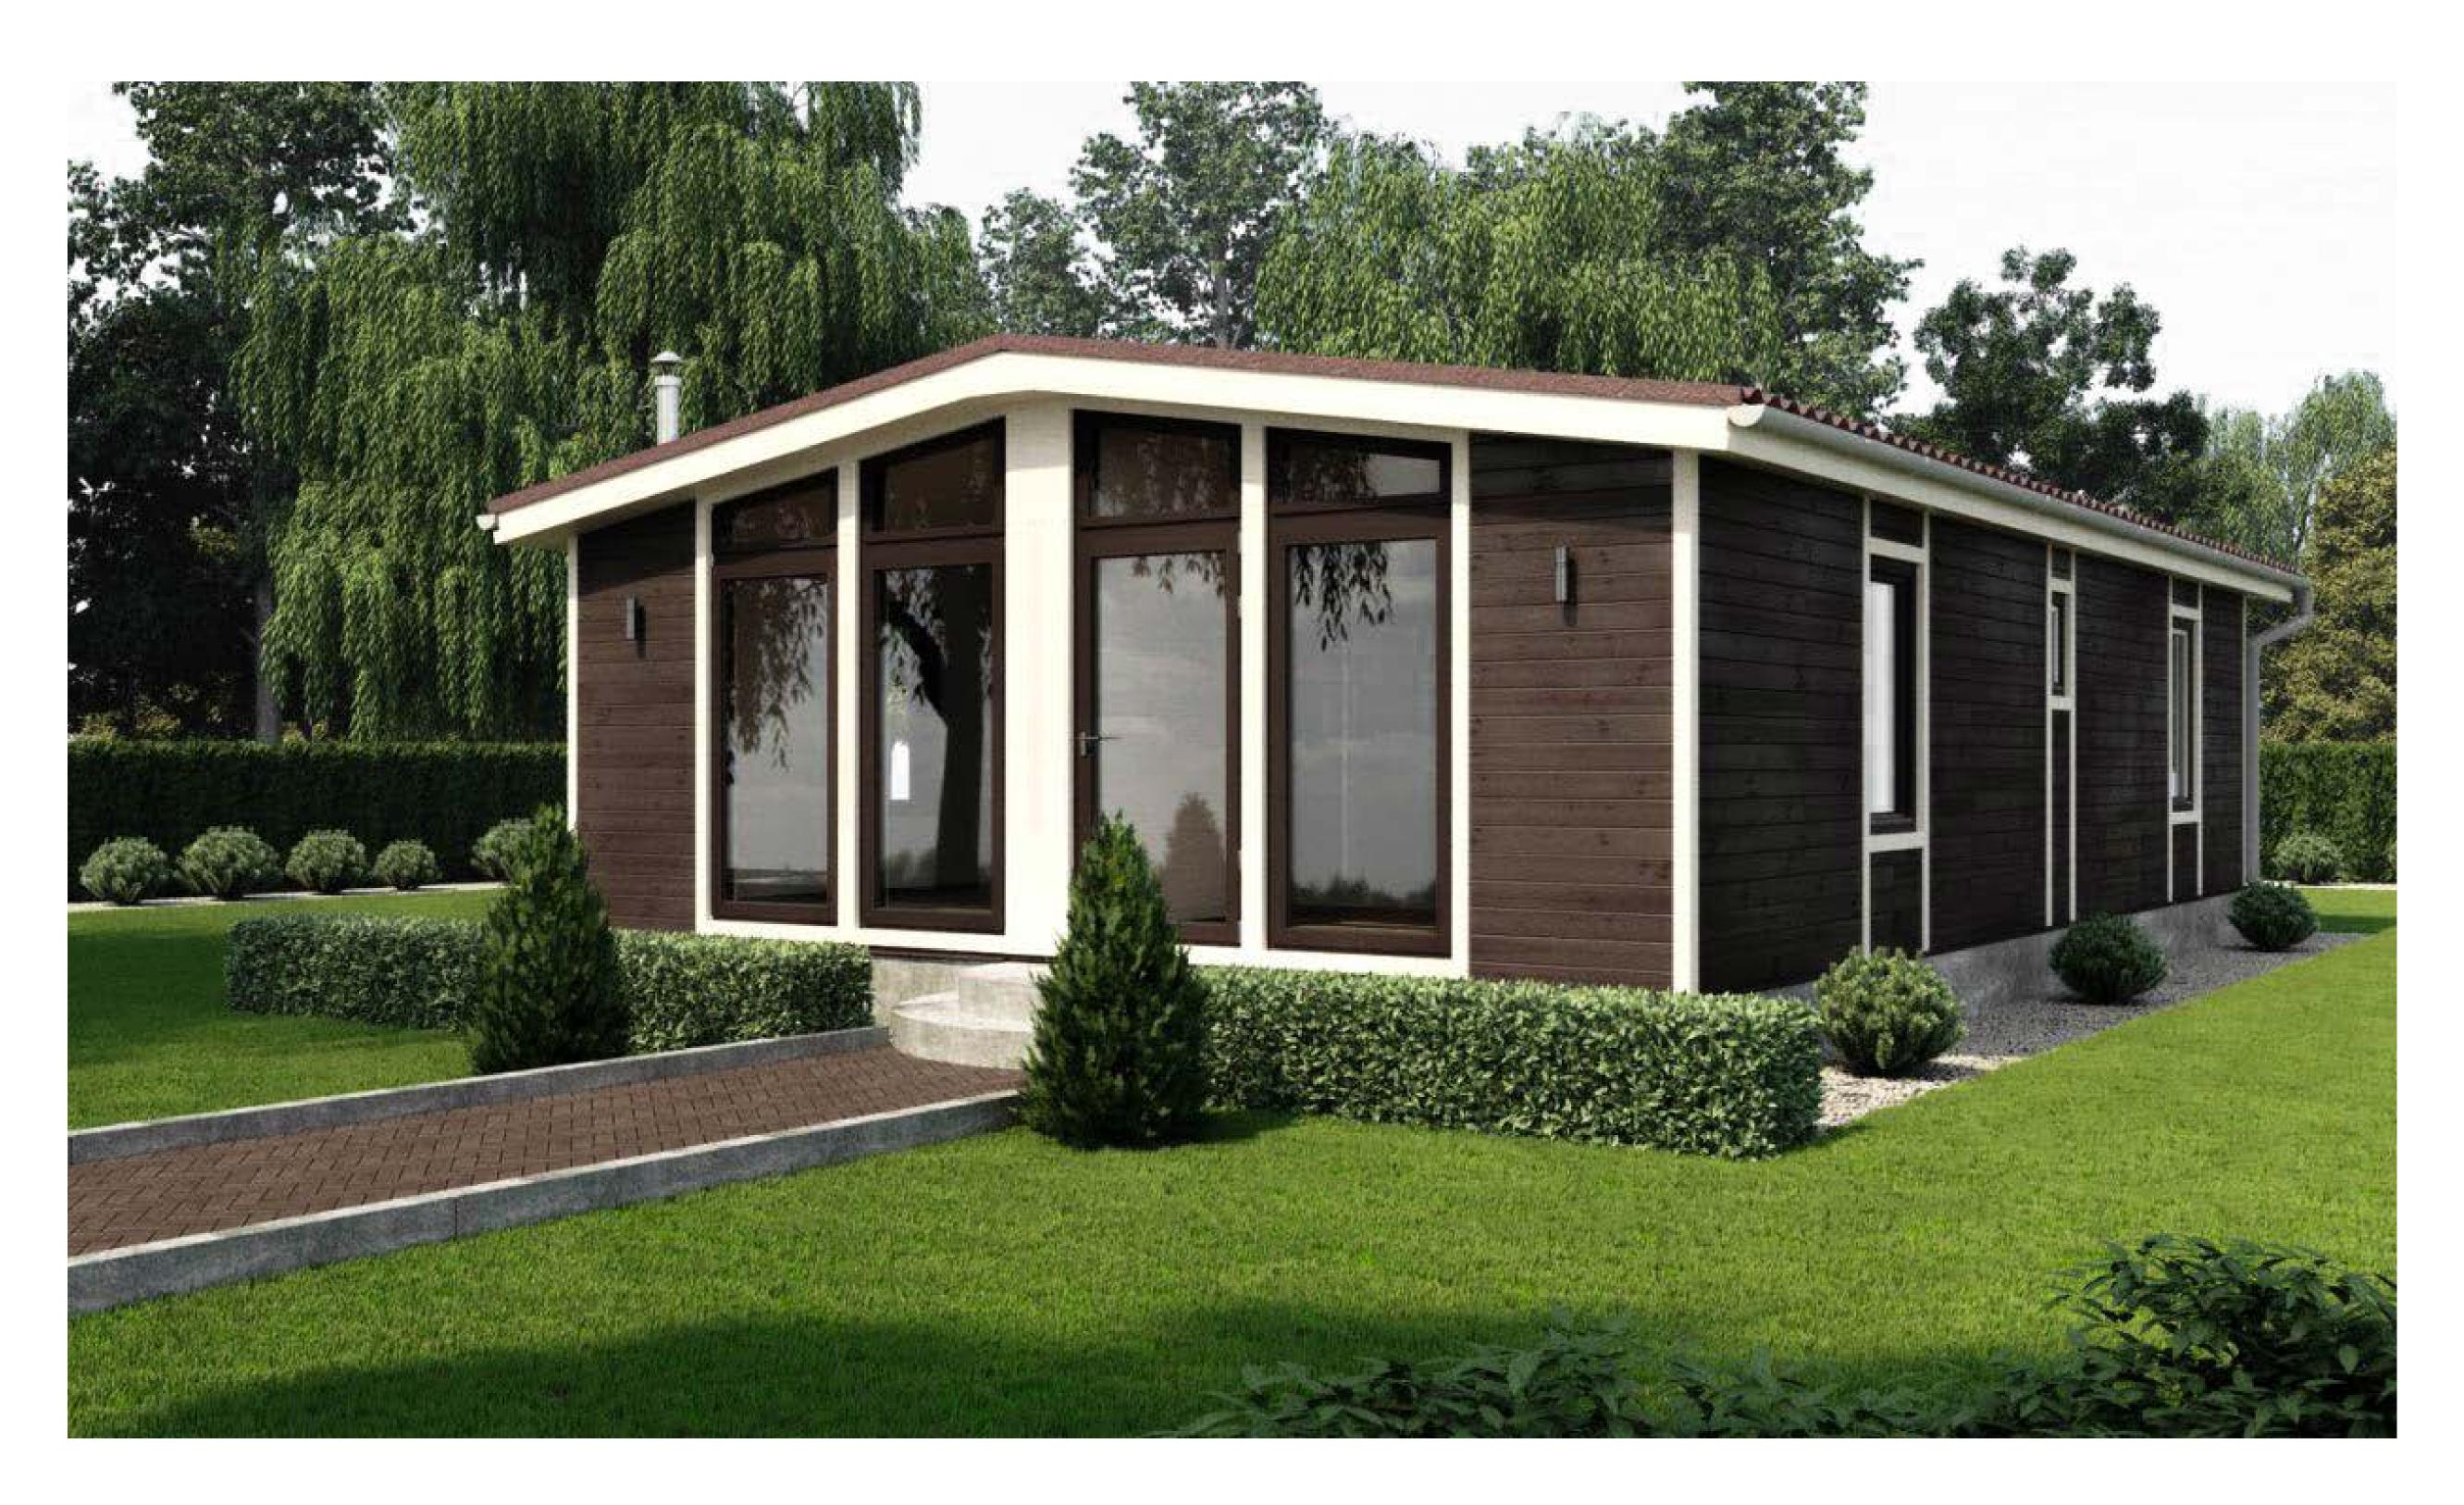

Height.

45 m<sup>2</sup> 3.4 m 13 m **3.3** M





## MORE INFO

### DIMENSIONS:

Total area:

Width:

Length: Height:

**46** m<sup>2</sup>

3.4 m

13.5 M

**3.3** M















## VERSAILLES

#### MORE INFO

### DIMENSIONS:

Total area:

Width:

Length:

Height.

**91 m<sup>2</sup> 5.8 m** 

13.42 m











### DIMENSIONS:

Total area:

Width:

Length:

Height.

**88 m<sup>2</sup>** 

6.8 M

12.94 m

**3.3** m



### BESTSELLER











## MONACO





#### DIMENSIONS:

Total area:

Width:

Length:

Height.



3.4 m

12.35 m 3.3 m















# 

### DIMENSIONS:

MAX area:

MIN area:

Width:

Height.

**95 m<sup>2</sup>** 

50 m<sup>2</sup>

**6.8** m













#### DIMENSIONS:

Total area:

Width:

Length:

Height.

72 m<sup>2</sup>

6.8 M

10.58 m

**3.3** M















### ALESSANDRIA





#### DIMENSIONS:

Total area:

Width:

Length:

Height.

130 m<sup>2</sup>

10.2 m

13.5 m

**3.5** m









## TOSCANA

#### MORE INFO

### DIMENSIONS:

Total area:

Width:

Length:

Height.

35 m<sup>2</sup> 3.4 m

10.29 m









#### MORE INFO

### DIMENSIONS:

Total area:

Width:

Length:

Height.

35 m<sup>2</sup> 3.4 m

10.29 m









#### DIMENSIONS:

Total area:

Width:

Length:

Height.

42 m² 3.4 m 12.35 m 3.3 m



















### DIMENSIONS:

Total area:

Width:

Length: Height:

42 m<sup>2</sup> 3.4 m 12.35 m

**3.3** M























### TINY HOUSE 2

























### TINY HOUSE 4





MORE INFO









#### Facebook:

www.facebook.com/ticabhouse/

#### +48 574 883 544

#### **o instagram**:

www.instagram.com/ticabhouse/