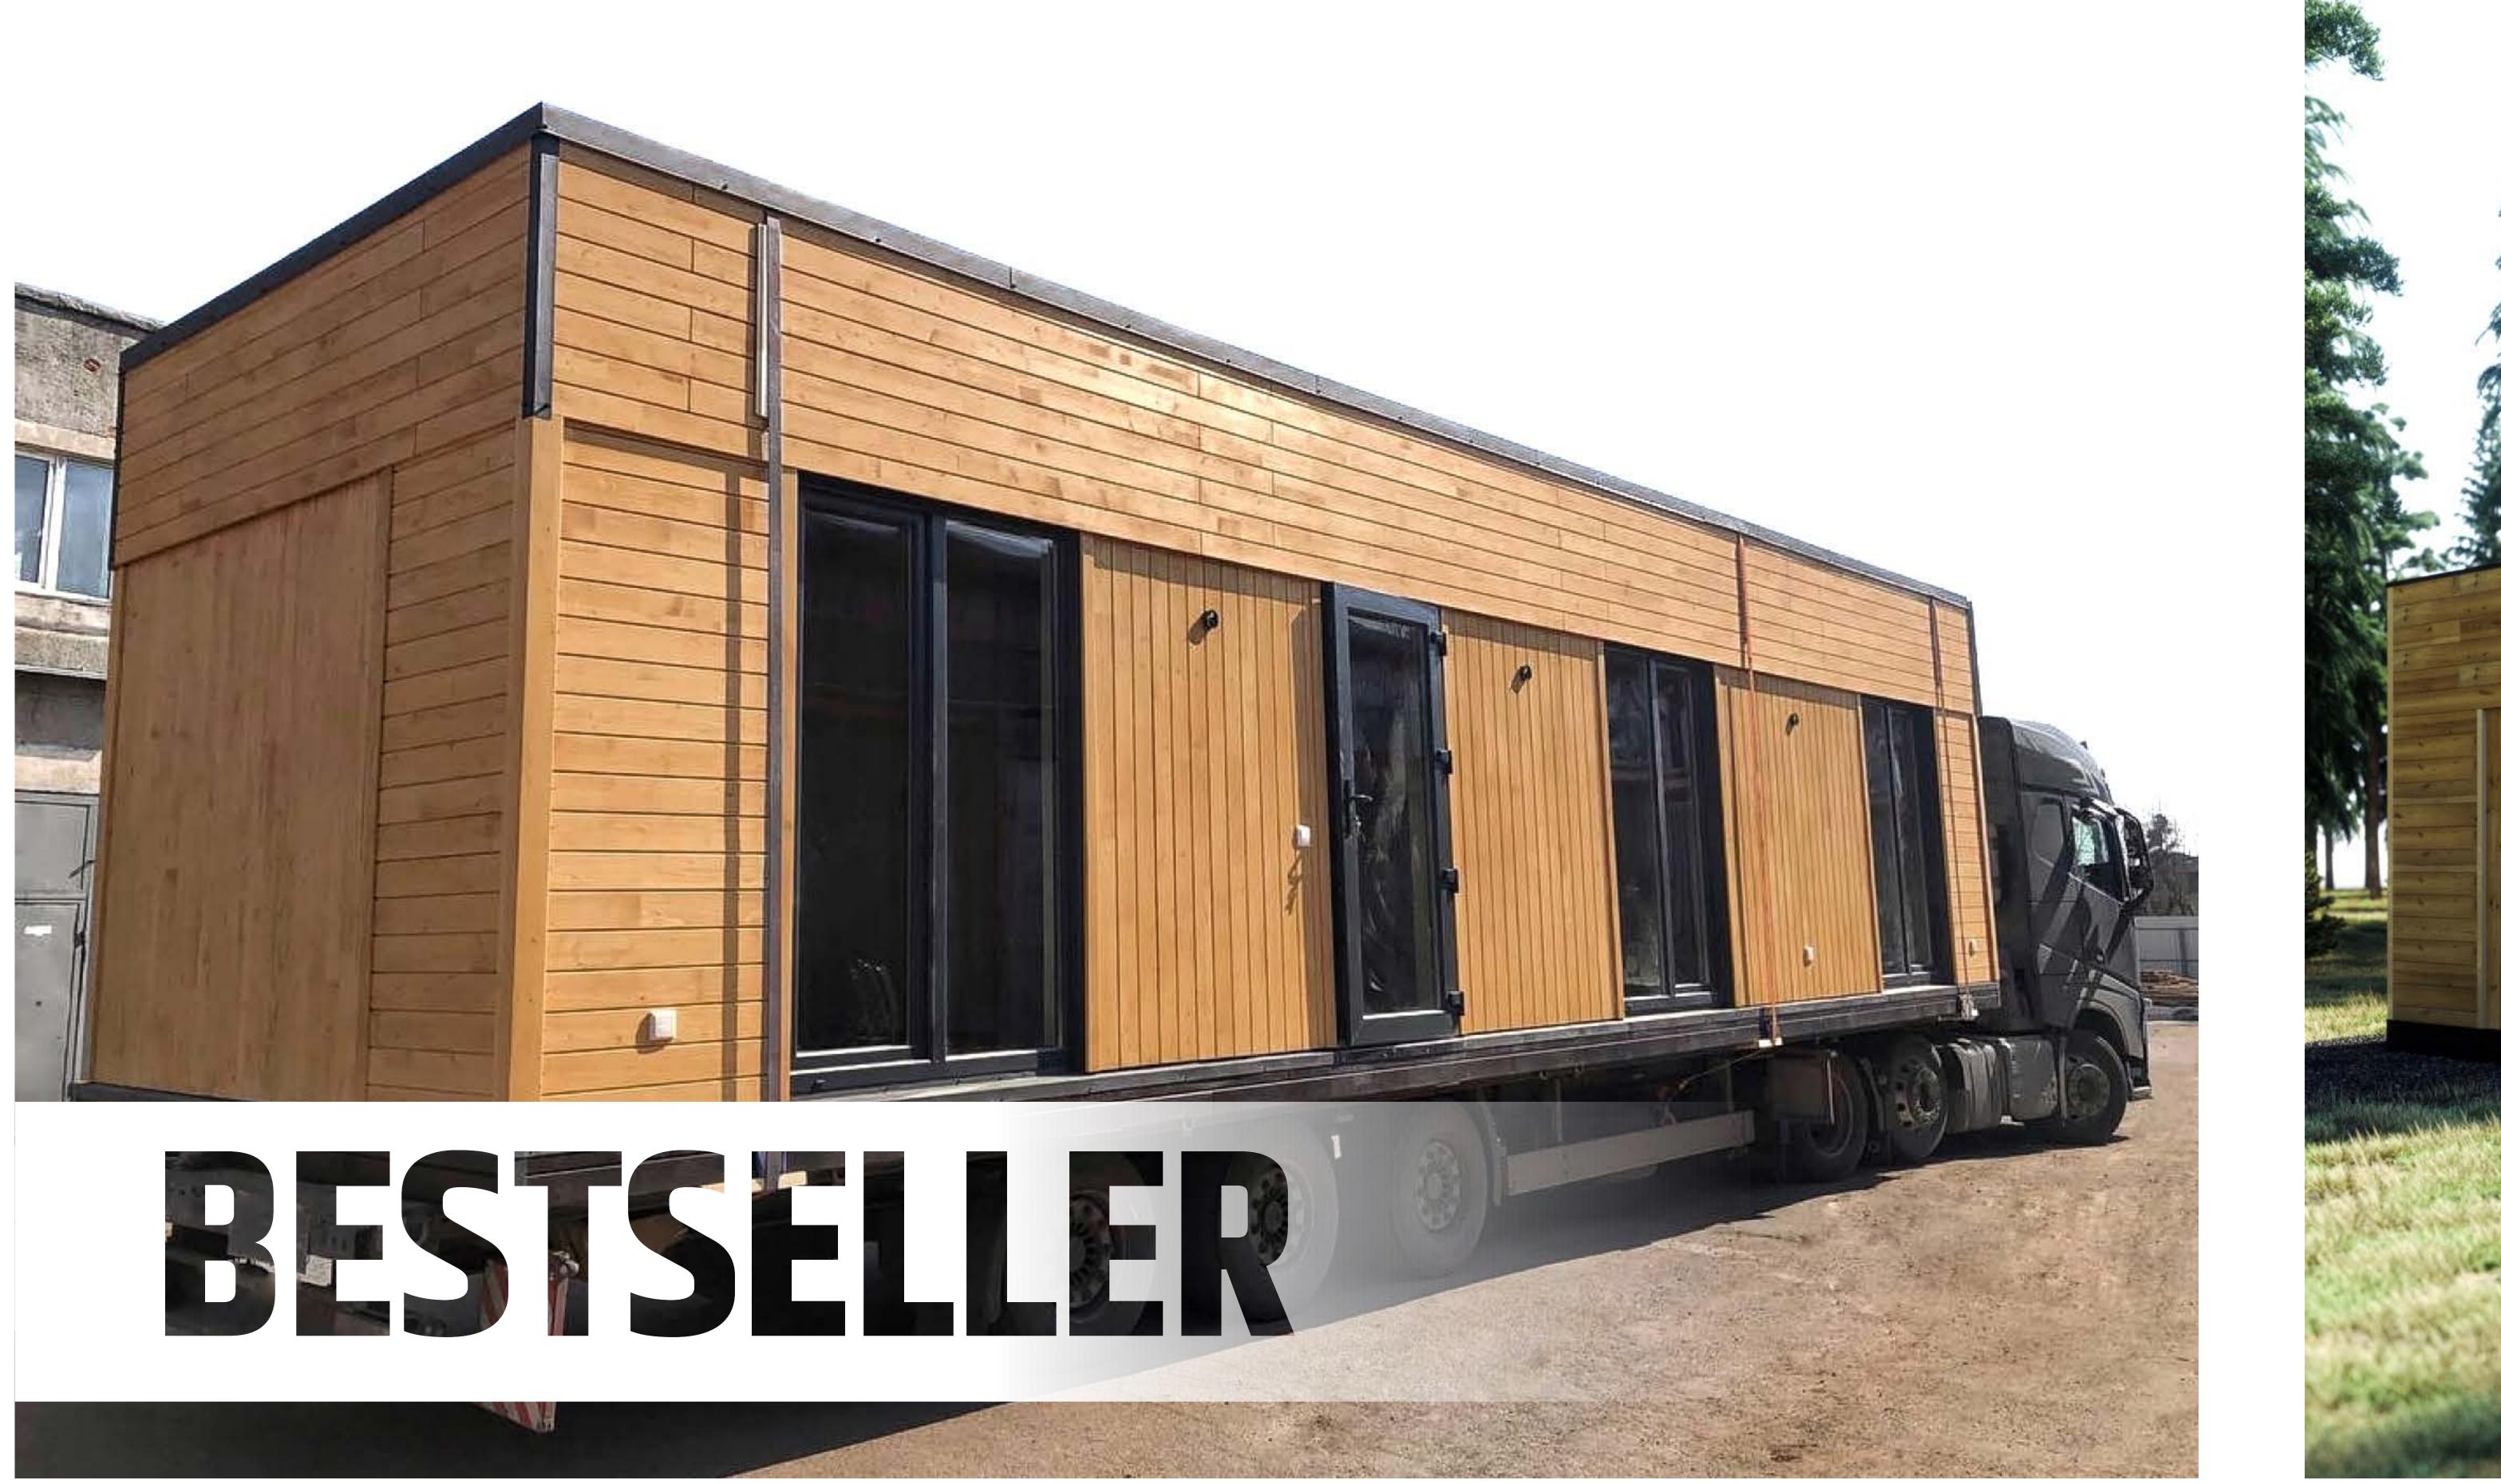

Height.

**88 m<sup>2</sup>** 

6.8 M

12.94 m

**3.3** m



### BESTSELLER











## MONACO





#### DIMENSIONS:

Total area:

Width:

Length:

Height.



3.4 m

12.35 m 3.3 m















# 

### DIMENSIONS:

MAX area:

MIN area:

Width:

Height.

**95 m<sup>2</sup>** 

50 m<sup>2</sup>

**6.8** m













#### DIMENSIONS:

Total area:

Width:

Length:

Height.

72 m<sup>2</sup>

6.8 M

10.58 m

**3.3** M















### ALESSANDRIA





#### DIMENSIONS:

Total area:

Width:

Length:

Height.

130 m<sup>2</sup>

10.2 m

13.5 m

**3.5** m









## TOSCANA

#### MORE INFO

### DIMENSIONS:

Total area:

Width:

Length:

Height.

35 m<sup>2</sup> 3.4 m

10.29 m









#### MORE INFO

### DIMENSIONS:

Total area:

Width:

Length:

Height.

35 m<sup>2</sup> 3.4 m

10.29 m









#### DIMENSIONS:

Total area:

Width:

Length:

Height.

42 m² 3.4 m 12.35 m 3.3 m



















### DIMENSIONS:

Total area:

Width:

Length: Height:

42 m<sup>2</sup> 3.4 m 12.35 m

**3.3** M























### TINY HOUSE 2

























### TINY HOUSE 4





MORE INFO









#### Facebook:

www.facebook.com/ticabhouse/

#### +48 574 883 544

#### **o instagram**:

www.instagram.com/ticabhouse/



#### **D Voutube:**

www.youtube.com/@ticabhouse



#### Factory address:

Spichlerzowa 38 C, 35-322 Rzeszów, Poland