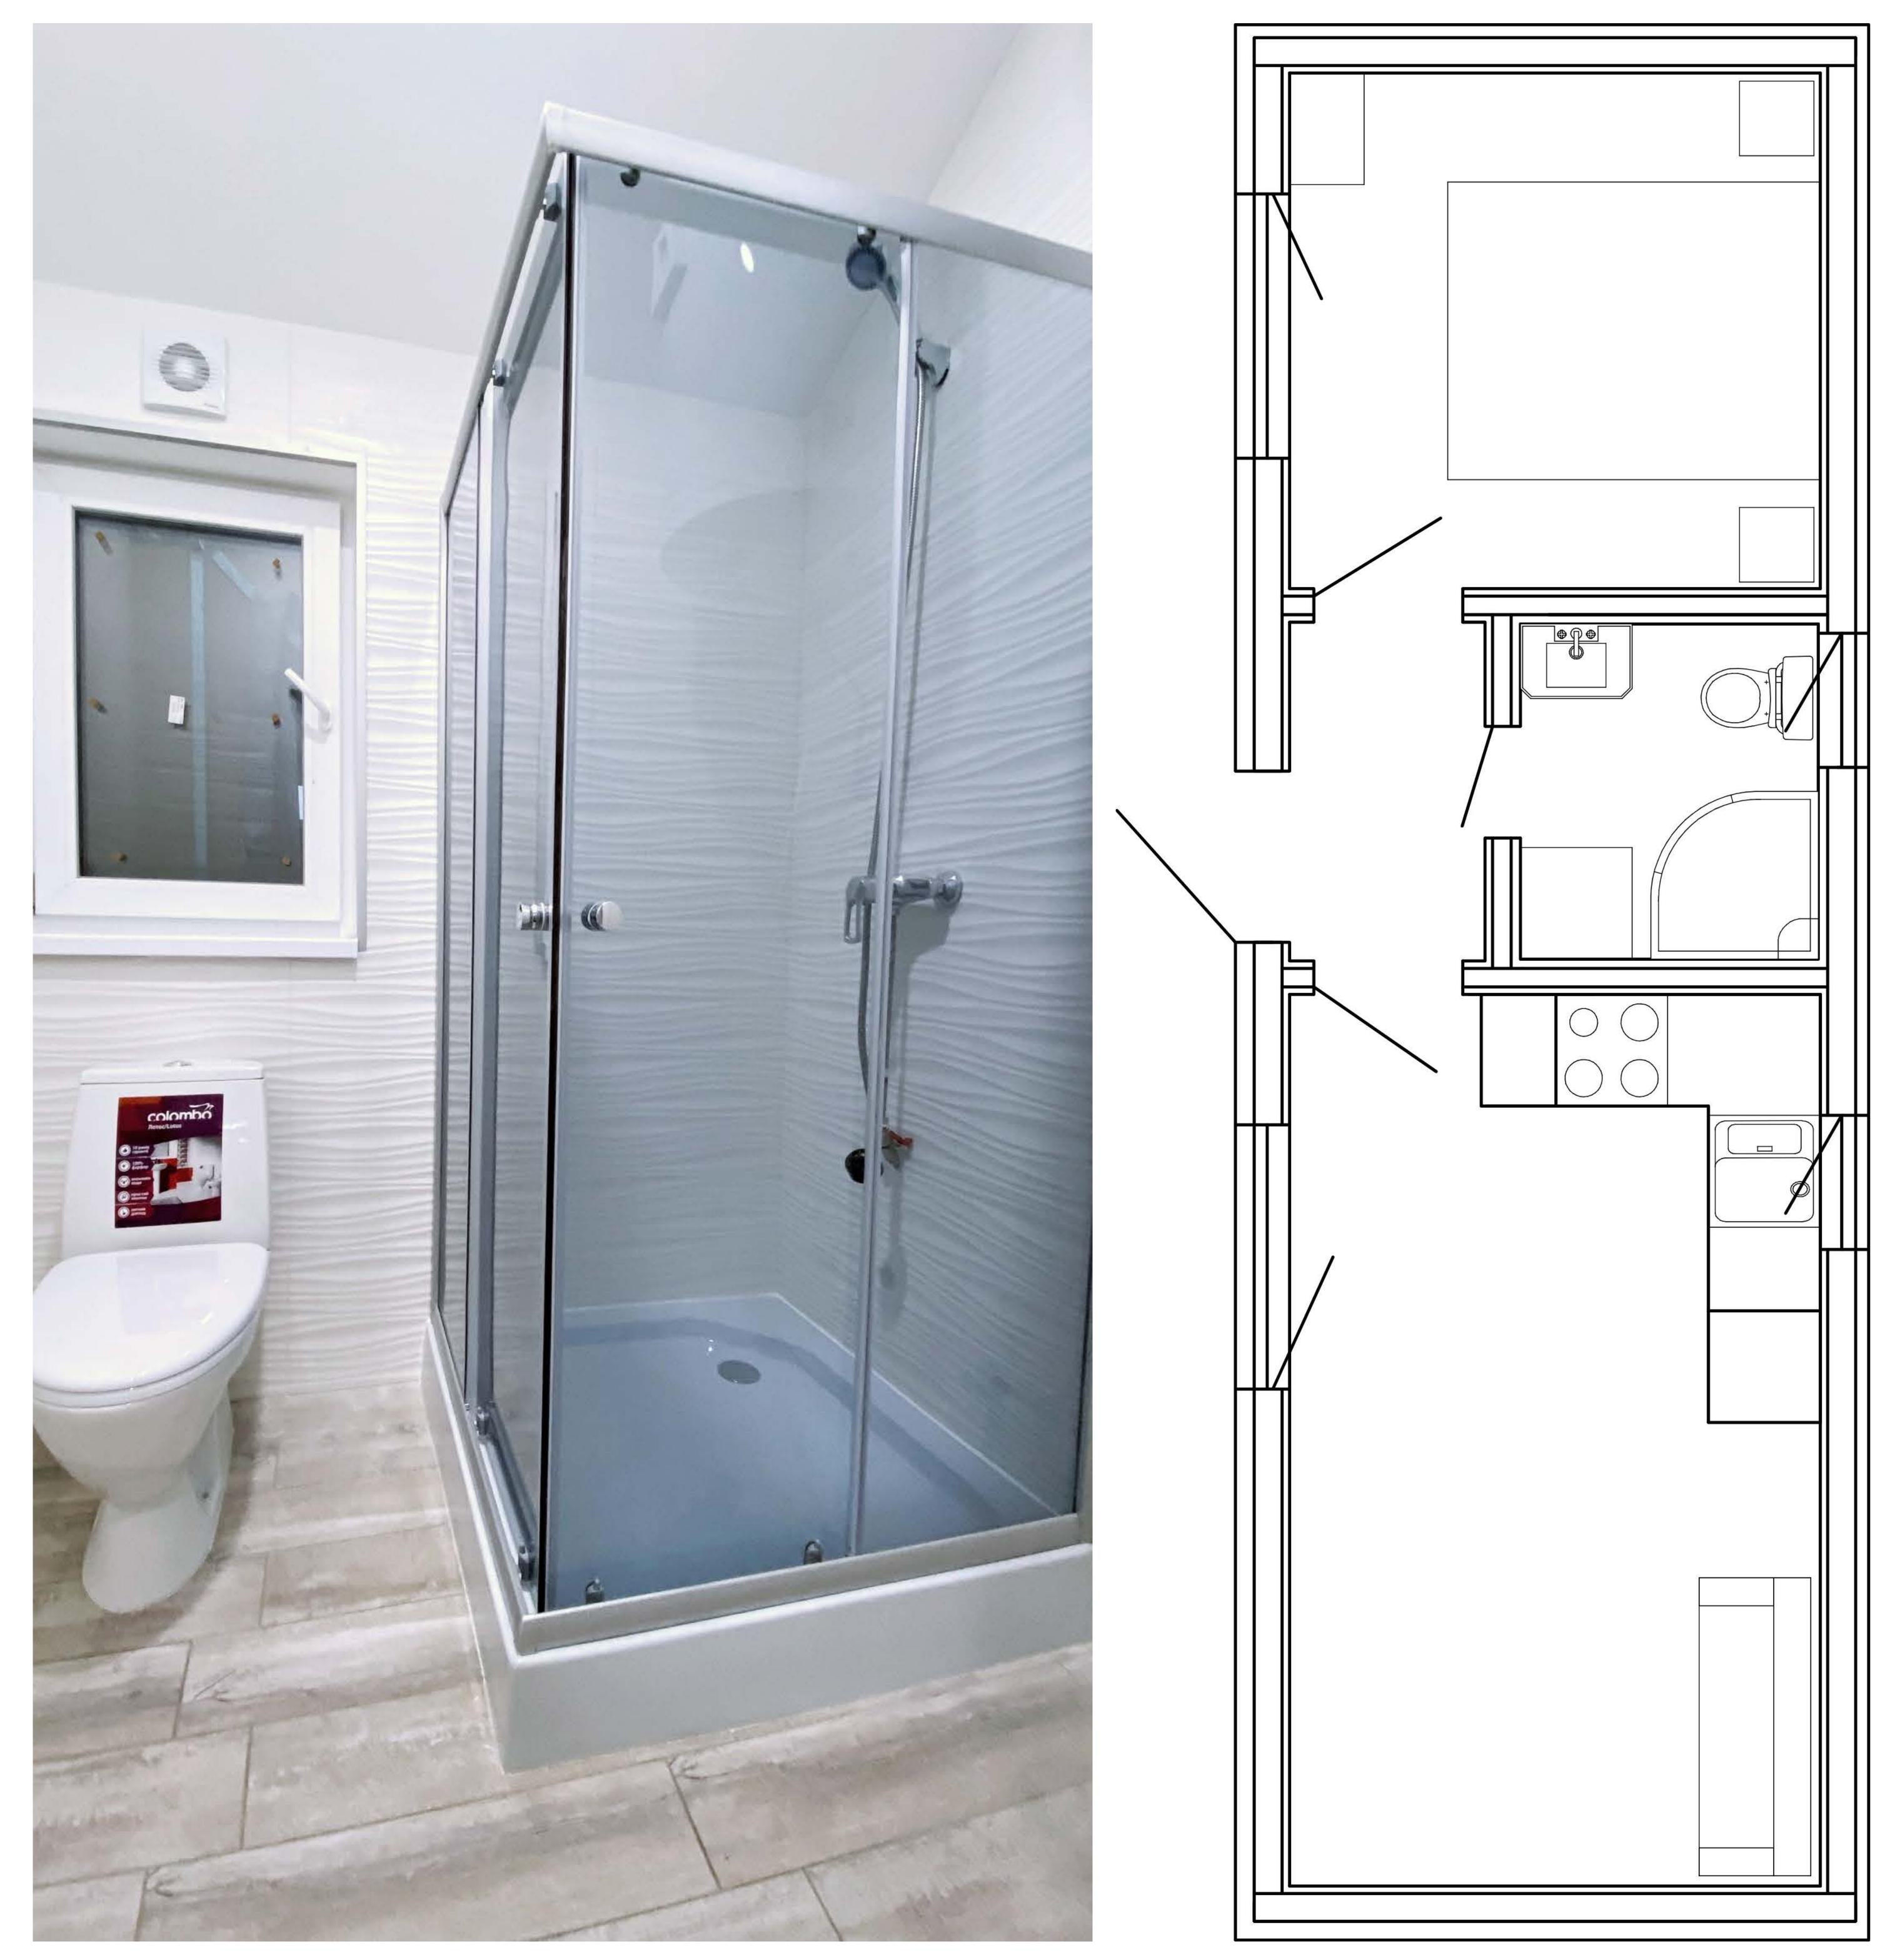

gth:

Height.

**91 m<sup>2</sup> 5.8 m** 

13.42 m











### DIMENSIONS:

Total area:

Width:

Length:

Height.

**88 m<sup>2</sup>** 

6.8 M

12.94 m

**3.3** m



### BESTSELLER











## MONACO





#### DIMENSIONS:

Total area:

Width:

Length:

Height.



3.4 m

12.35 m 3.3 m















# 

### DIMENSIONS:

MAX area:

MIN area:

Width:

Height.

**95 m<sup>2</sup>** 

50 m<sup>2</sup>

**6.8** m













#### DIMENSIONS:

Total area:

Width:

Length:

Height.

72 m<sup>2</sup>

6.8 M

10.58 m

**3.3** M















### ALESSANDRIA





#### DIMENSIONS:

Total area:

Width:

Length:

Height.

130 m<sup>2</sup>

10.2 m

13.5 m

**3.5** m









## TOSCANA

#### MORE INFO

### DIMENSIONS:

Total area:

Width:

Length:

Height.

35 m<sup>2</sup> 3.4 m

10.29 m









#### MORE INFO

### DIMENSIONS:

Total area:

Width:

Length:

Height.

35 m<sup>2</sup> 3.4 m

10.29 m









#### DIMENSIONS:

Total area:

Width:

Length:

Height.

42 m² 3.4 m 12.35 m 3.3 m



















### DIMENSIONS:

Total area:

Width:

Length: Height:

42 m<sup>2</sup> 3.4 m 12.35 m

**3.3** M























### TINY HOUSE 2

























### TINY HOUSE 4





MORE INFO









#### Facebook:

www.facebook.com/ticabhouse/

#### +48 574 883 544

#### **o instagram**:

www.instagram.com/ticabhouse/



#### **D Voutube:**

www.youtube.com/@ticabhouse



#### Factory address:

Spichlerzowa 38 C, 35-322 Rzeszów, Poland