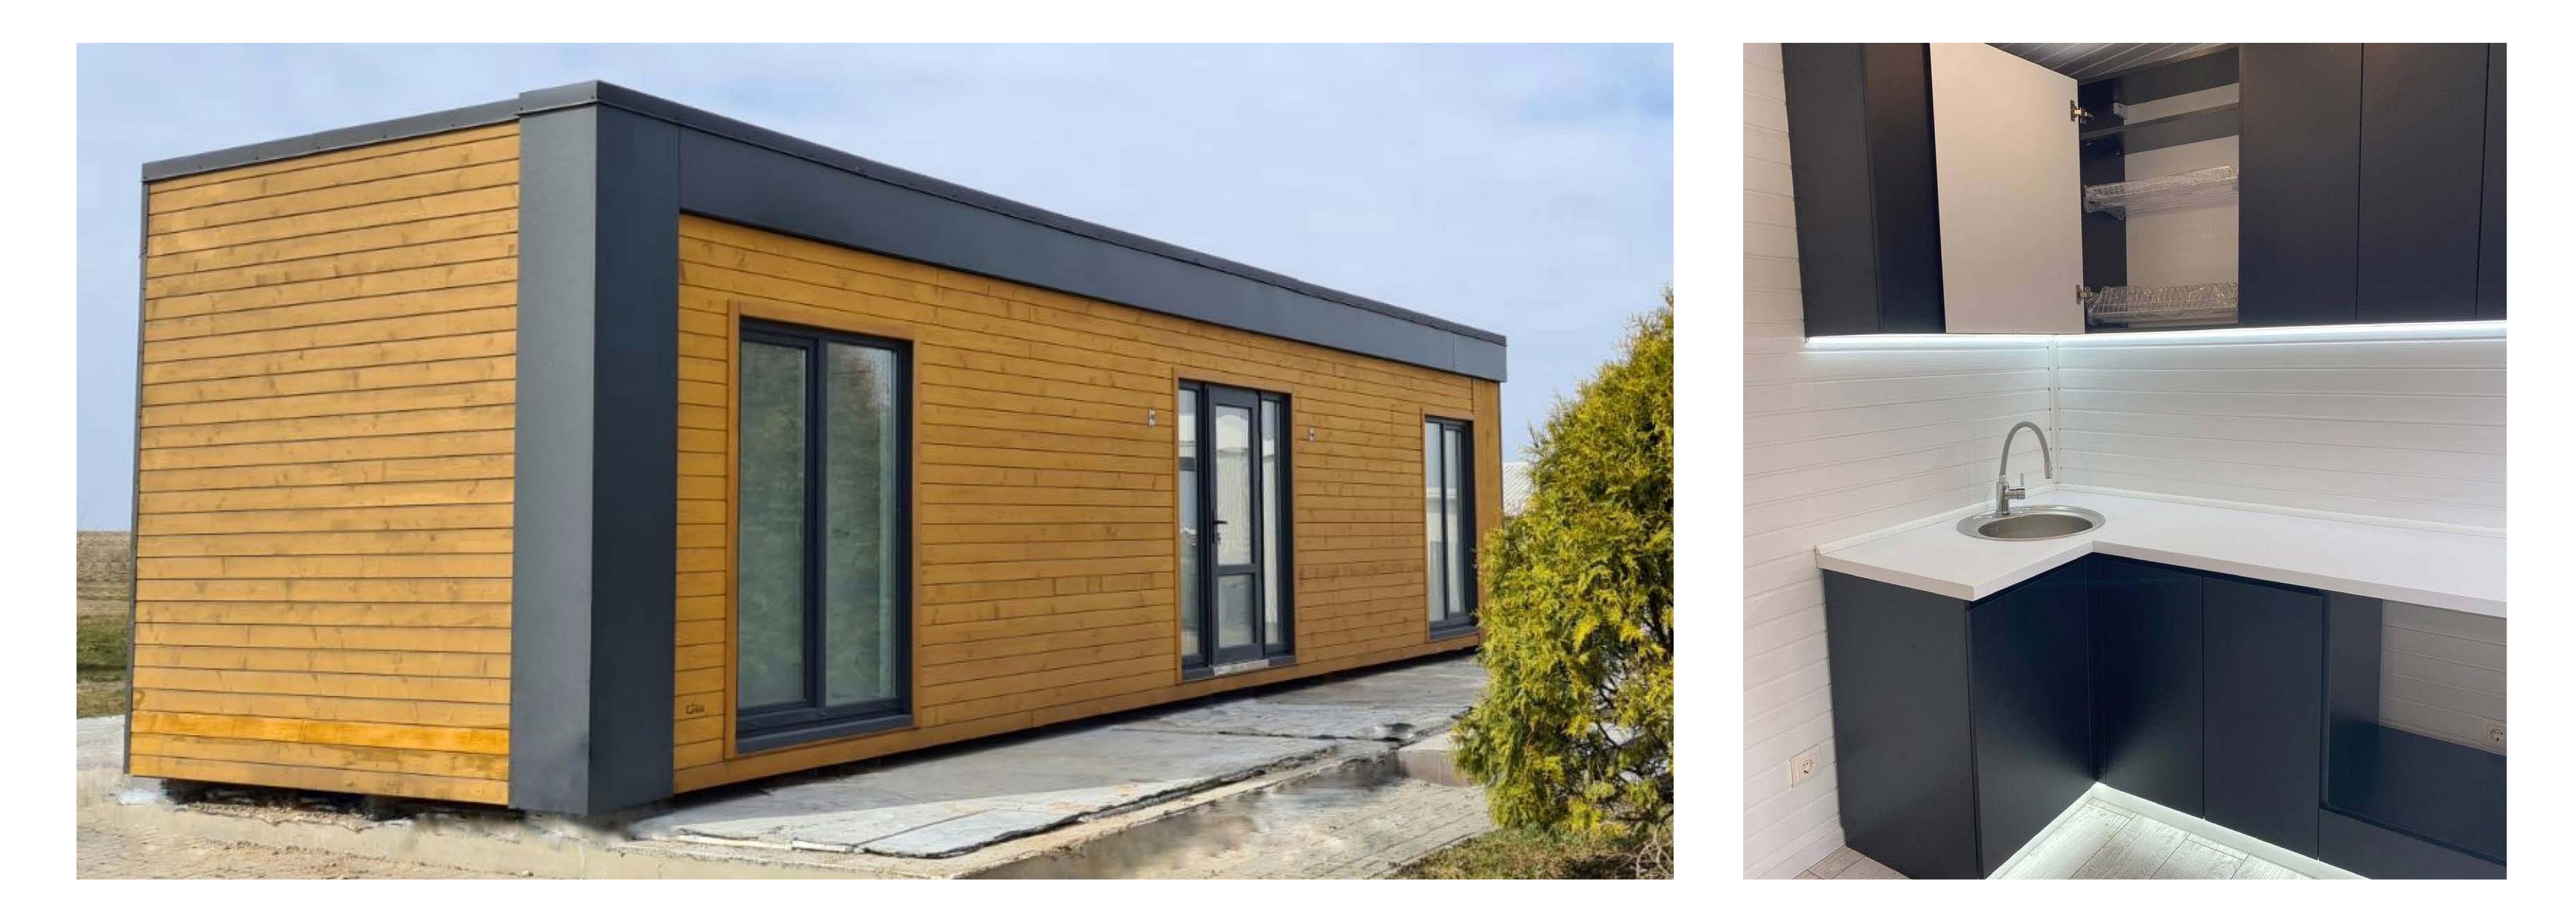

#### DIMENSIONS:

Total area:

Width:

Length:

Height.

42 m² 3.4 m 12.35 m 3.3 m

### DIMENSIONS:

Total area:

Width:

Length: Height:

42 m<sup>2</sup> 3.4 m 12.35 m

**3.3** M