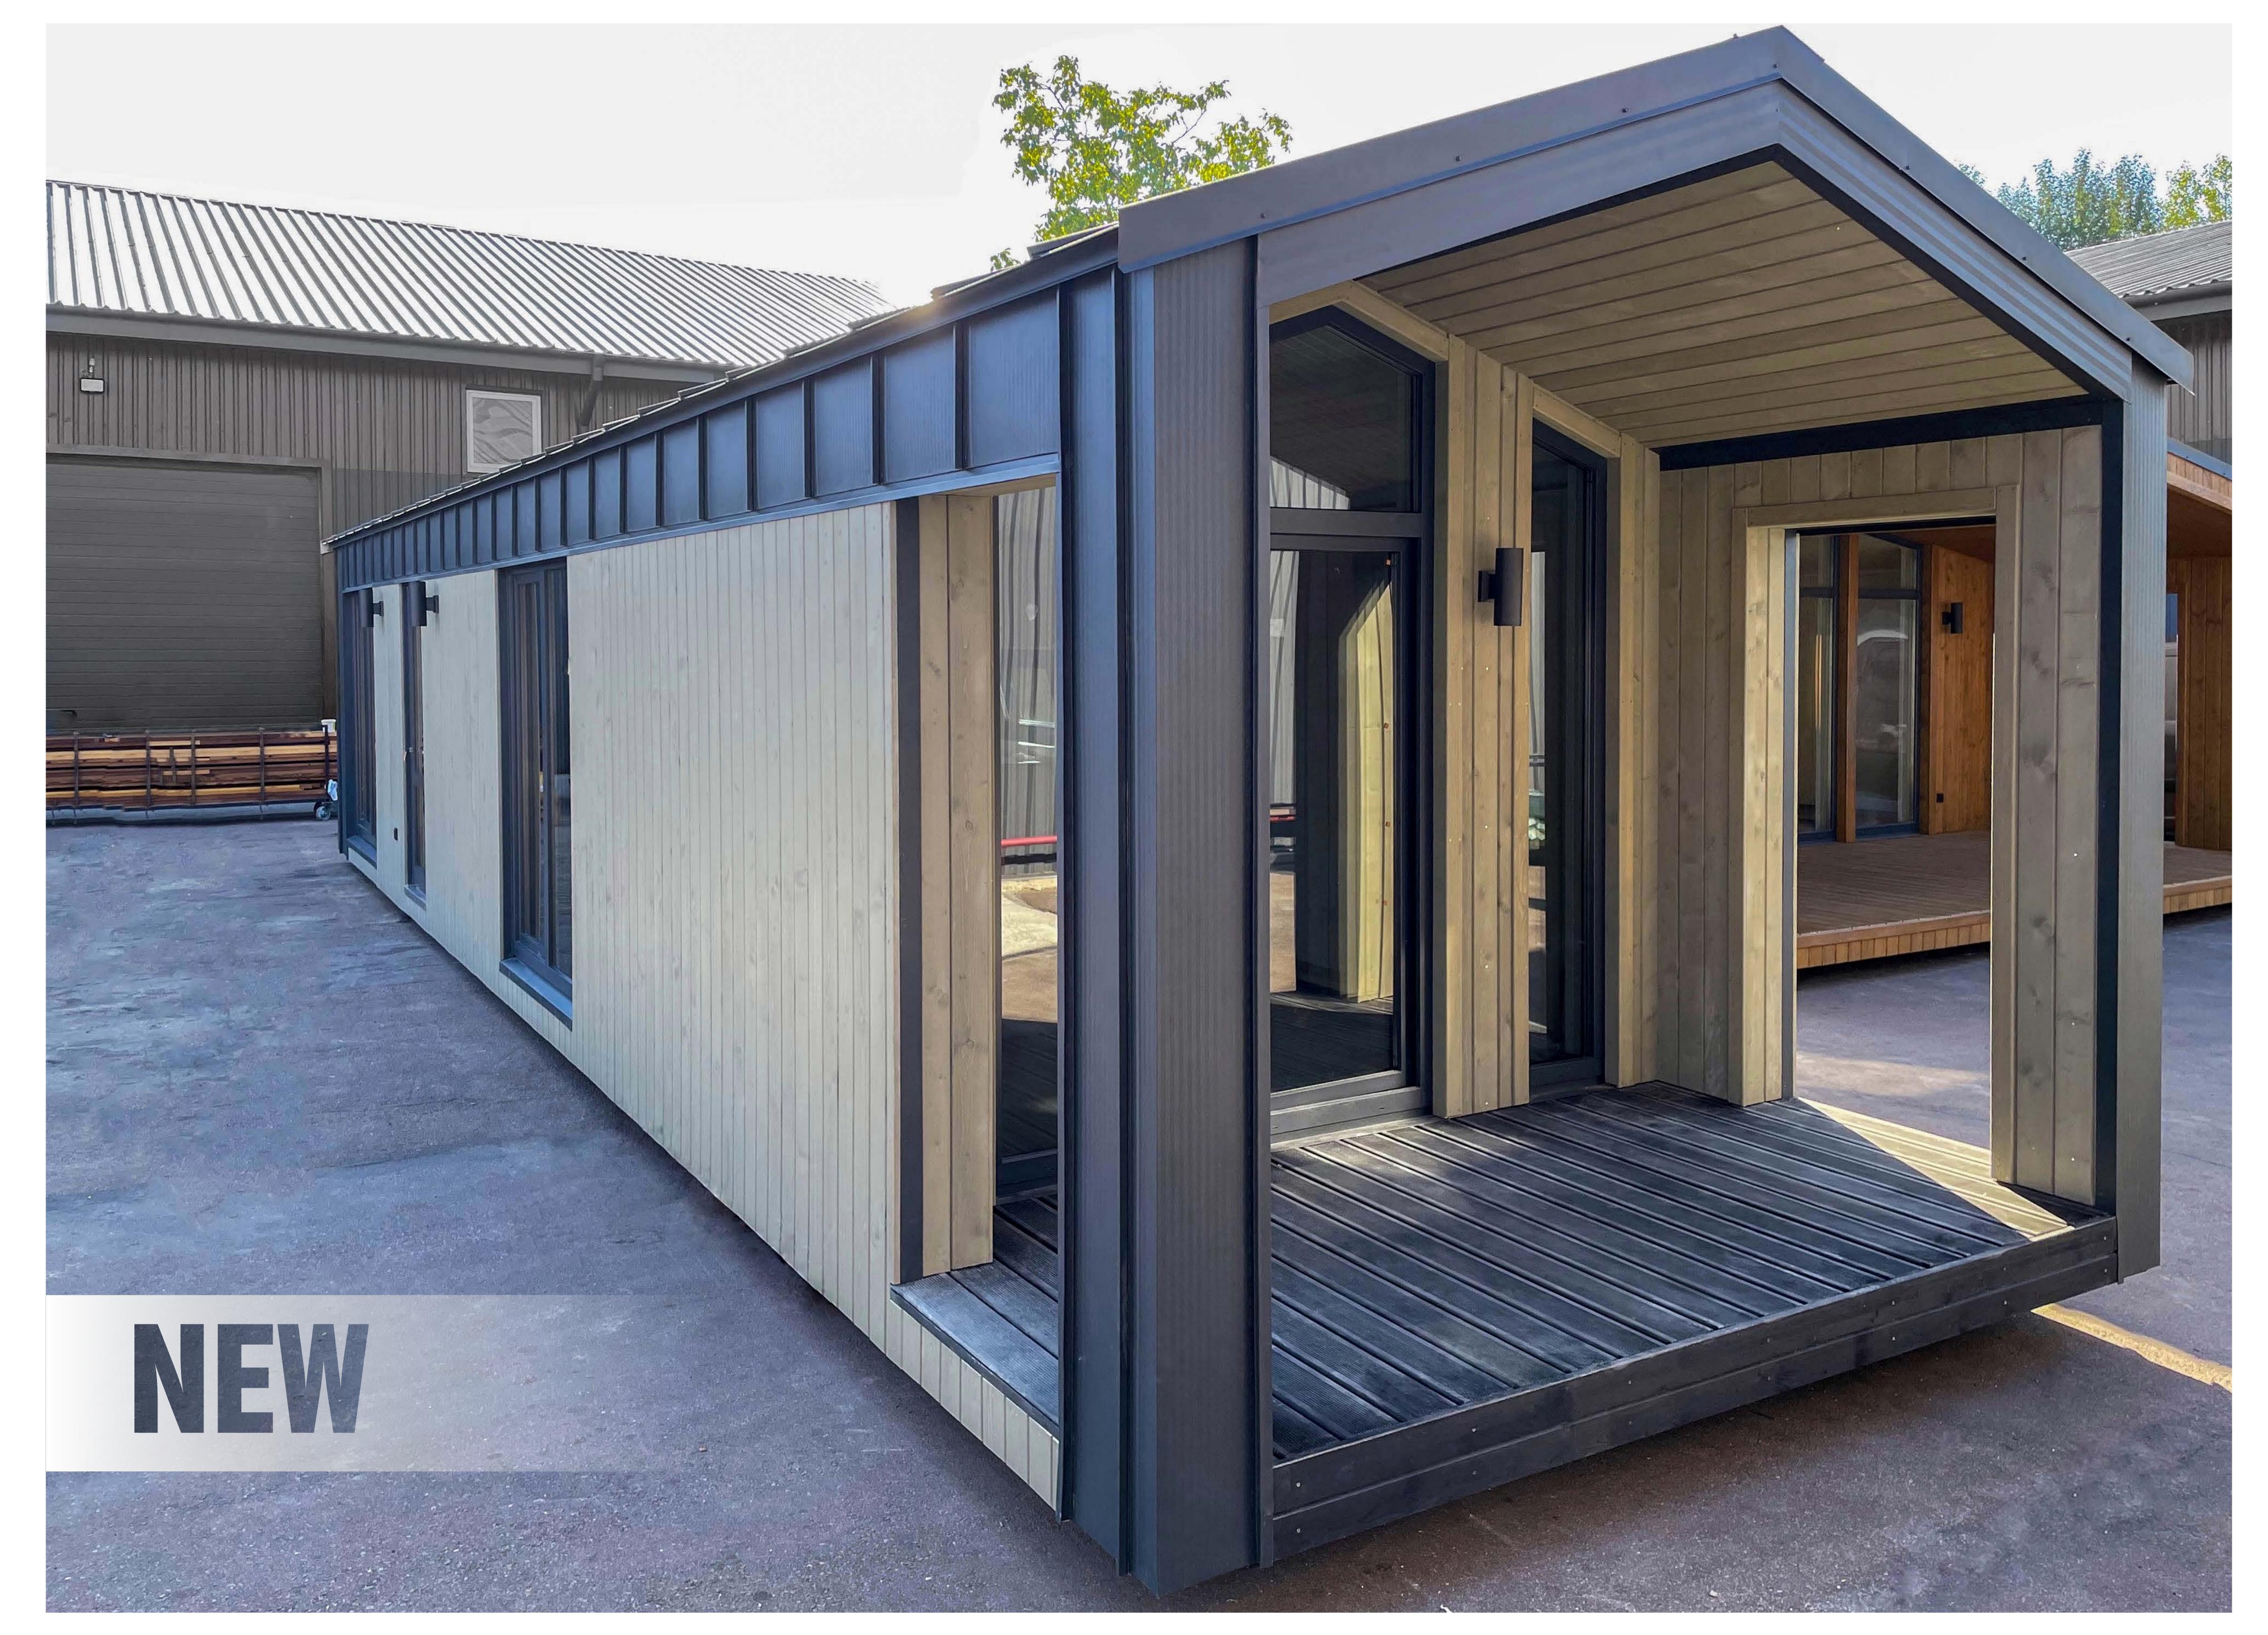

## Manufacturer of MODULAR HOUSES









### DIMENSIONS:

Total area:

Width:

Length:

Height.

122 m<sup>2</sup>

**6.8** m

12 m

7.4 m



















### DIMENSIONS:

Total area:

Width:

Length: Height:

47.5 m<sup>2</sup>

**3.8** M

12.5 m

3.5 m













### DIMENSIONS:

Total area:

Width:

Length:

Height.

45 m<sup>2</sup> 3.4 m 13 m **3.3** M





## MORE INFO

### DIMENSIONS:

Total area:

Width:

Length: Height:

**46** m<sup>2</sup>

3.4 m

13.5 M

**3.3** M















## VERSAILLES

#### MORE INFO

### DIMENSIONS:

Total area:

Width:

Length:

Height.

**91 m<sup>2</sup> 5.8 m** 

13.42 m











### DIMENSIONS:

Total area:

Width:

Length:

Height.

**88 m<sup>2</sup>** 

6.8 M

12.94 m

**3.3** m



### BESTSELLER











## MONACO





#### DIMENSIONS:

Total area:

Width:

Length:

Height.



3.4 m

12.35 m 3.3 m















# 

### DIMENSIONS:

MAX area:

MIN area:

Width:

Height.

**95 m<sup>2</sup>** 

50 m<sup>2</sup>

**6.8** m













#### DIMENSIONS:

Total area:

Width:

Length:

Height.

72 m<sup>2</sup>

6.8 M

10.58 m

**3.3** M















### ALESSANDRIA





#### DIMENSIONS:

Total area:

Width:

Length:

Height.

130 m<sup>2</sup>

10.2 m

13.5 m

**3.5** m









## TOSCANA

#### MORE INFO

### DIMEN