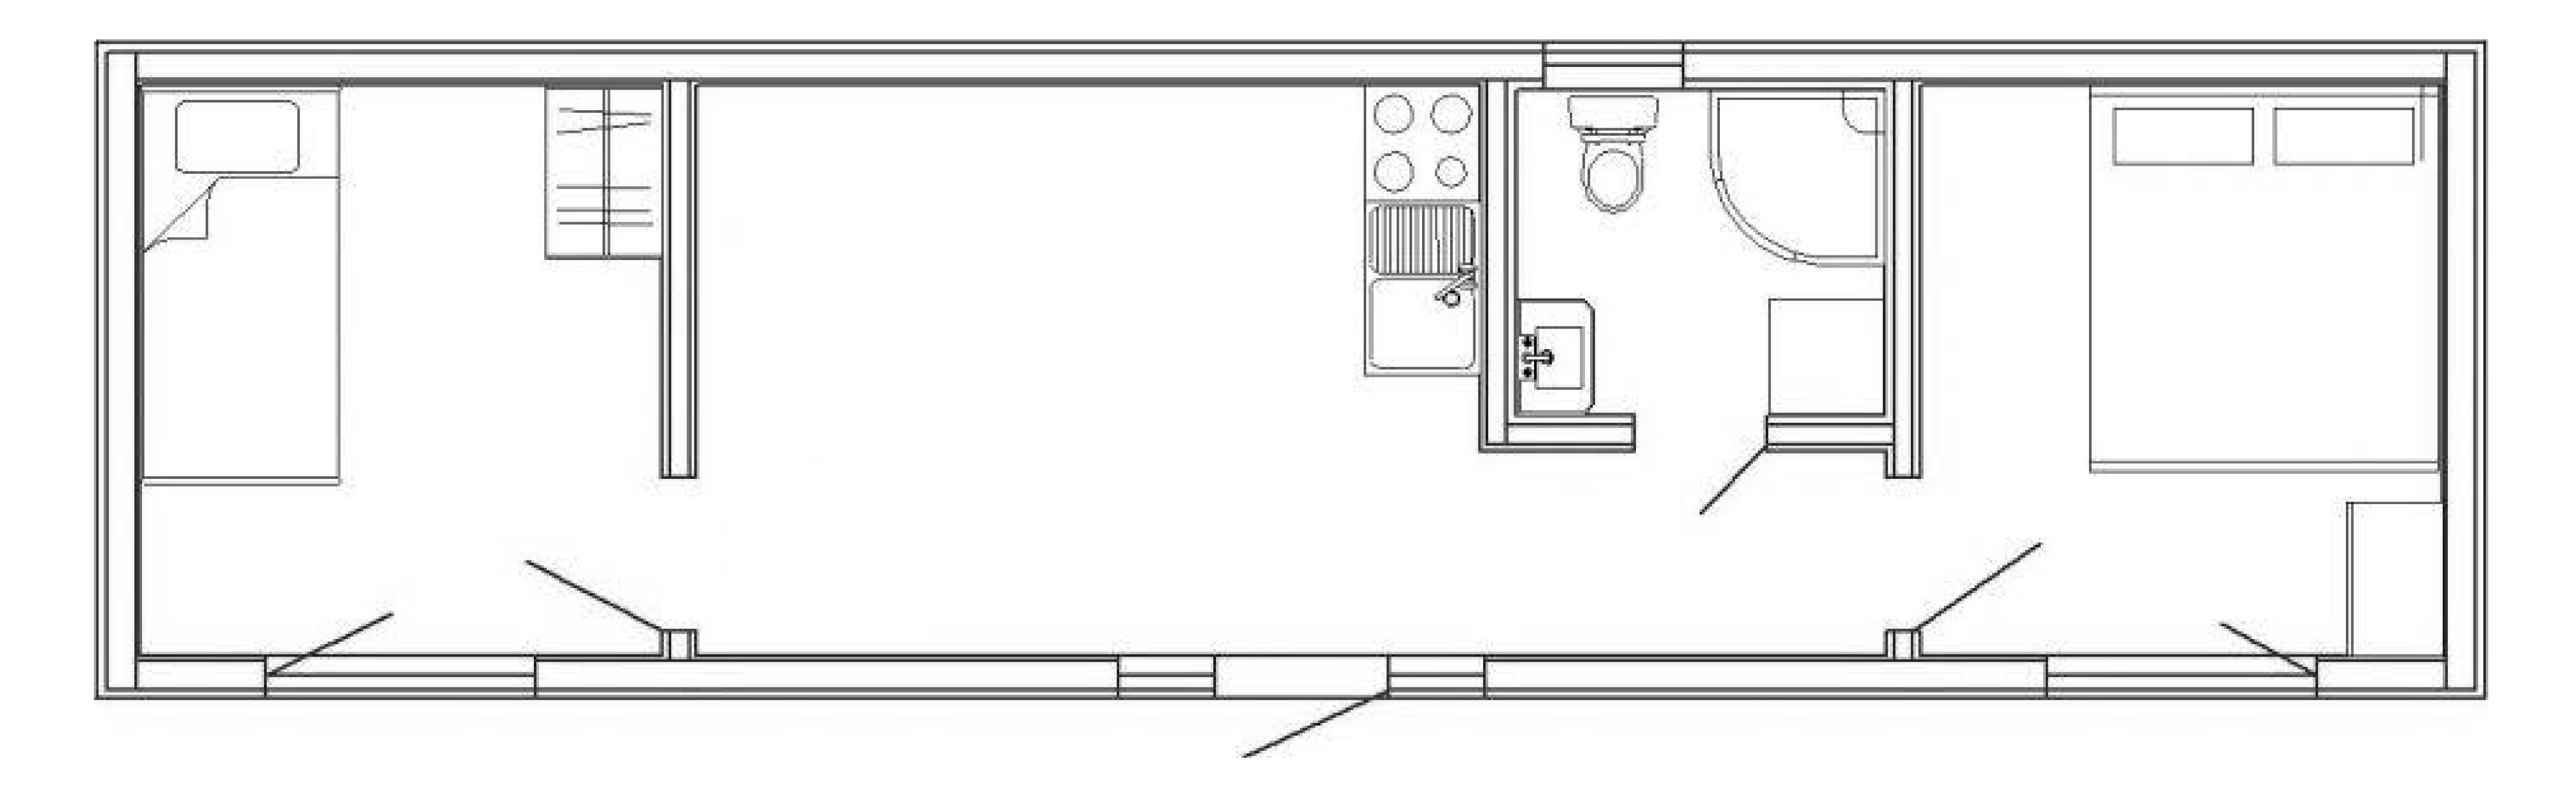

:

MAX area:

MIN area:

Width:

Height.

**95 m<sup>2</sup>** 

50 m<sup>2</sup>

**6.8** m













#### DIMENSIONS:

Total area:

Width:

Length:

Height.

72 m<sup>2</sup>

6.8 M

10.58 m

**3.3** M















### ALESSANDRIA





#### DIMENSIONS:

Total area:

Width:

Length:

Height.

130 m<sup>2</sup>

10.2 m

13.5 m

**3.5** m









## TOSCANA

#### MORE INFO

### DIMENSIONS:

Total area:

Width:

Length:

Height.

35 m<sup>2</sup> 3.4 m

10.29 m









#### MORE INFO

### DIMENSIONS:

Total area:

Width:

Length:

Height.

35 m<sup>2</sup> 3.4 m

10.29 m









#### DIMENSIONS:

Total area:

Width:

Length:

Height.

42 m² 3.4 m 12.35 m 3.3 m



















### DIMENSIONS:

Total area:

Width:

Length: Height:

42 m<sup>2</sup> 3.4 m 12.35 m

**3.3** M























### TINY HOUSE 2

























### TINY HOUSE 4





MORE INFO









#### Facebook:

www.facebook.com/ticabhouse/

#### +48 574 883 544

#### **o instagram**:

www.instagram.com/ticabhouse/



#### **D Voutube:**

www.youtube.com/@ticabhouse



#### Factory address:

Spichlerzowa 38 C, 35-322 Rzeszów, Poland