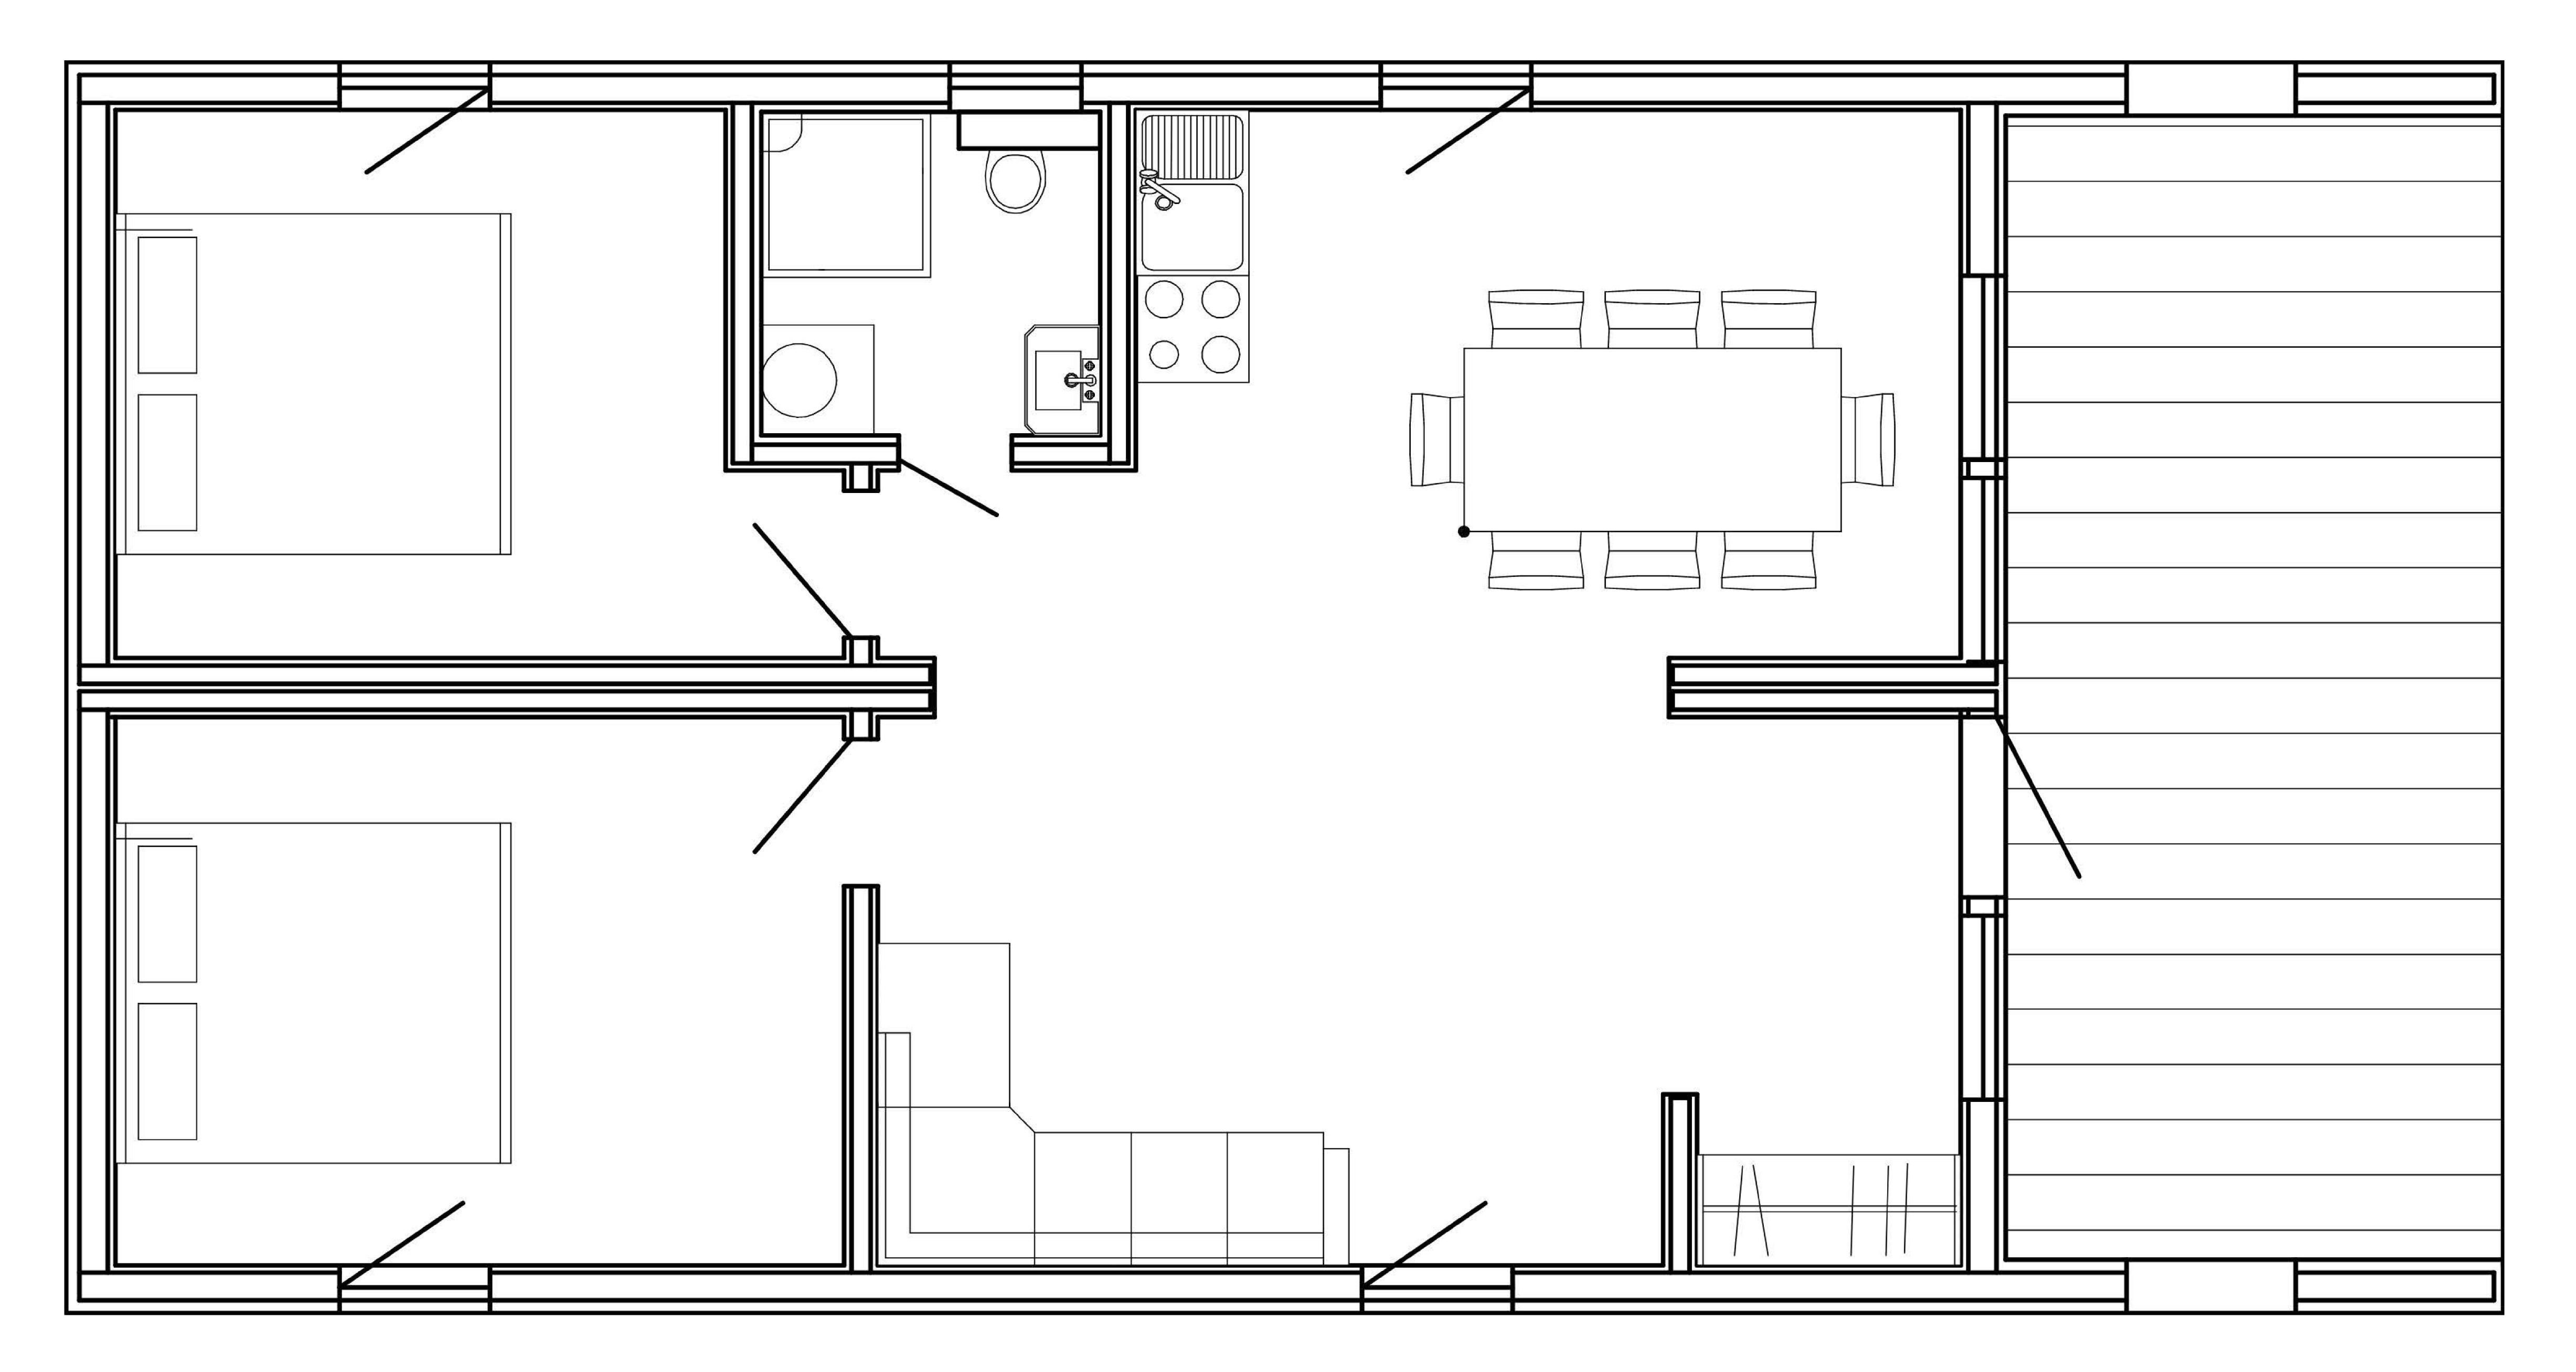

## Manufacturer of MODULAR HOUSES









### DIMENSIONS:

Total area:

Width:

Length:

Height.

122 m<sup>2</sup>

**6.8** m

12 m

7.4 m



















### DIMENSIONS:

Total area:

Width:

Length: Height:

47.5 m<sup>2</sup>

**3.8** M

12.5 m

3.5 m













### DIMENSIONS:

Total area:

Width:

Length:

Height.

45 m<sup>2</sup> 3.4 m 13 m **3.3** M





## MORE INFO

### DIMENSIONS:

Total area:

Width:

Length: Height:

**46** m<sup>2</sup>

3.4 m

13.5 M

**3.3** M















## VERSAILLES

#### MORE INFO

### DIMENSIONS:

Total area:

Width:

Length:

Height.

**91 m<sup>2</sup> 5.8 m** 

13.42 m











### DIMENSIONS:

Total area:

Width:

Length:

Height.

**88 m<sup>2</sup>** 

6.8 M

12.94 m

**3.3** m



### BESTSELLER











## MONACO





#### DIMENSIONS:

Total area:

Width:

Length:

Height.



3.4 m

12.35 m 3.3 m















# 

### DIMENSIONS:

MAX area:

MIN area:

Width:

Height.

**95 m<sup>2</sup>** 

50 m<sup>2</sup>

**6.8** m













#### DIMENSIONS:

Total area:

Width:

Length:

Height.

72 m<sup>2</sup>

6.8 M

10.58 m

**3.3** M















### ALESSANDRIA





#### DIMENSIONS:

Total area:

Width:

Length:

Height.

130 m<sup>2</sup>

10.2 m

13.5 m

**3.5** m









## TOSCANA

#### MORE INFO

### DIMENSIONS:

Total area:

Width:

Length:

Height.

35 m<sup>2</sup> 3.4 m

10.29 m









#### MORE INFO

### DIMENSIONS:

Total area:

Width:

Length:

Height.

35 m<sup>2</sup> 3.4 m

10.29 m









#### DIMENSIONS:

Total area:

Width:

Length:

Height.

42 m² 3.4 m 12.35 m 3