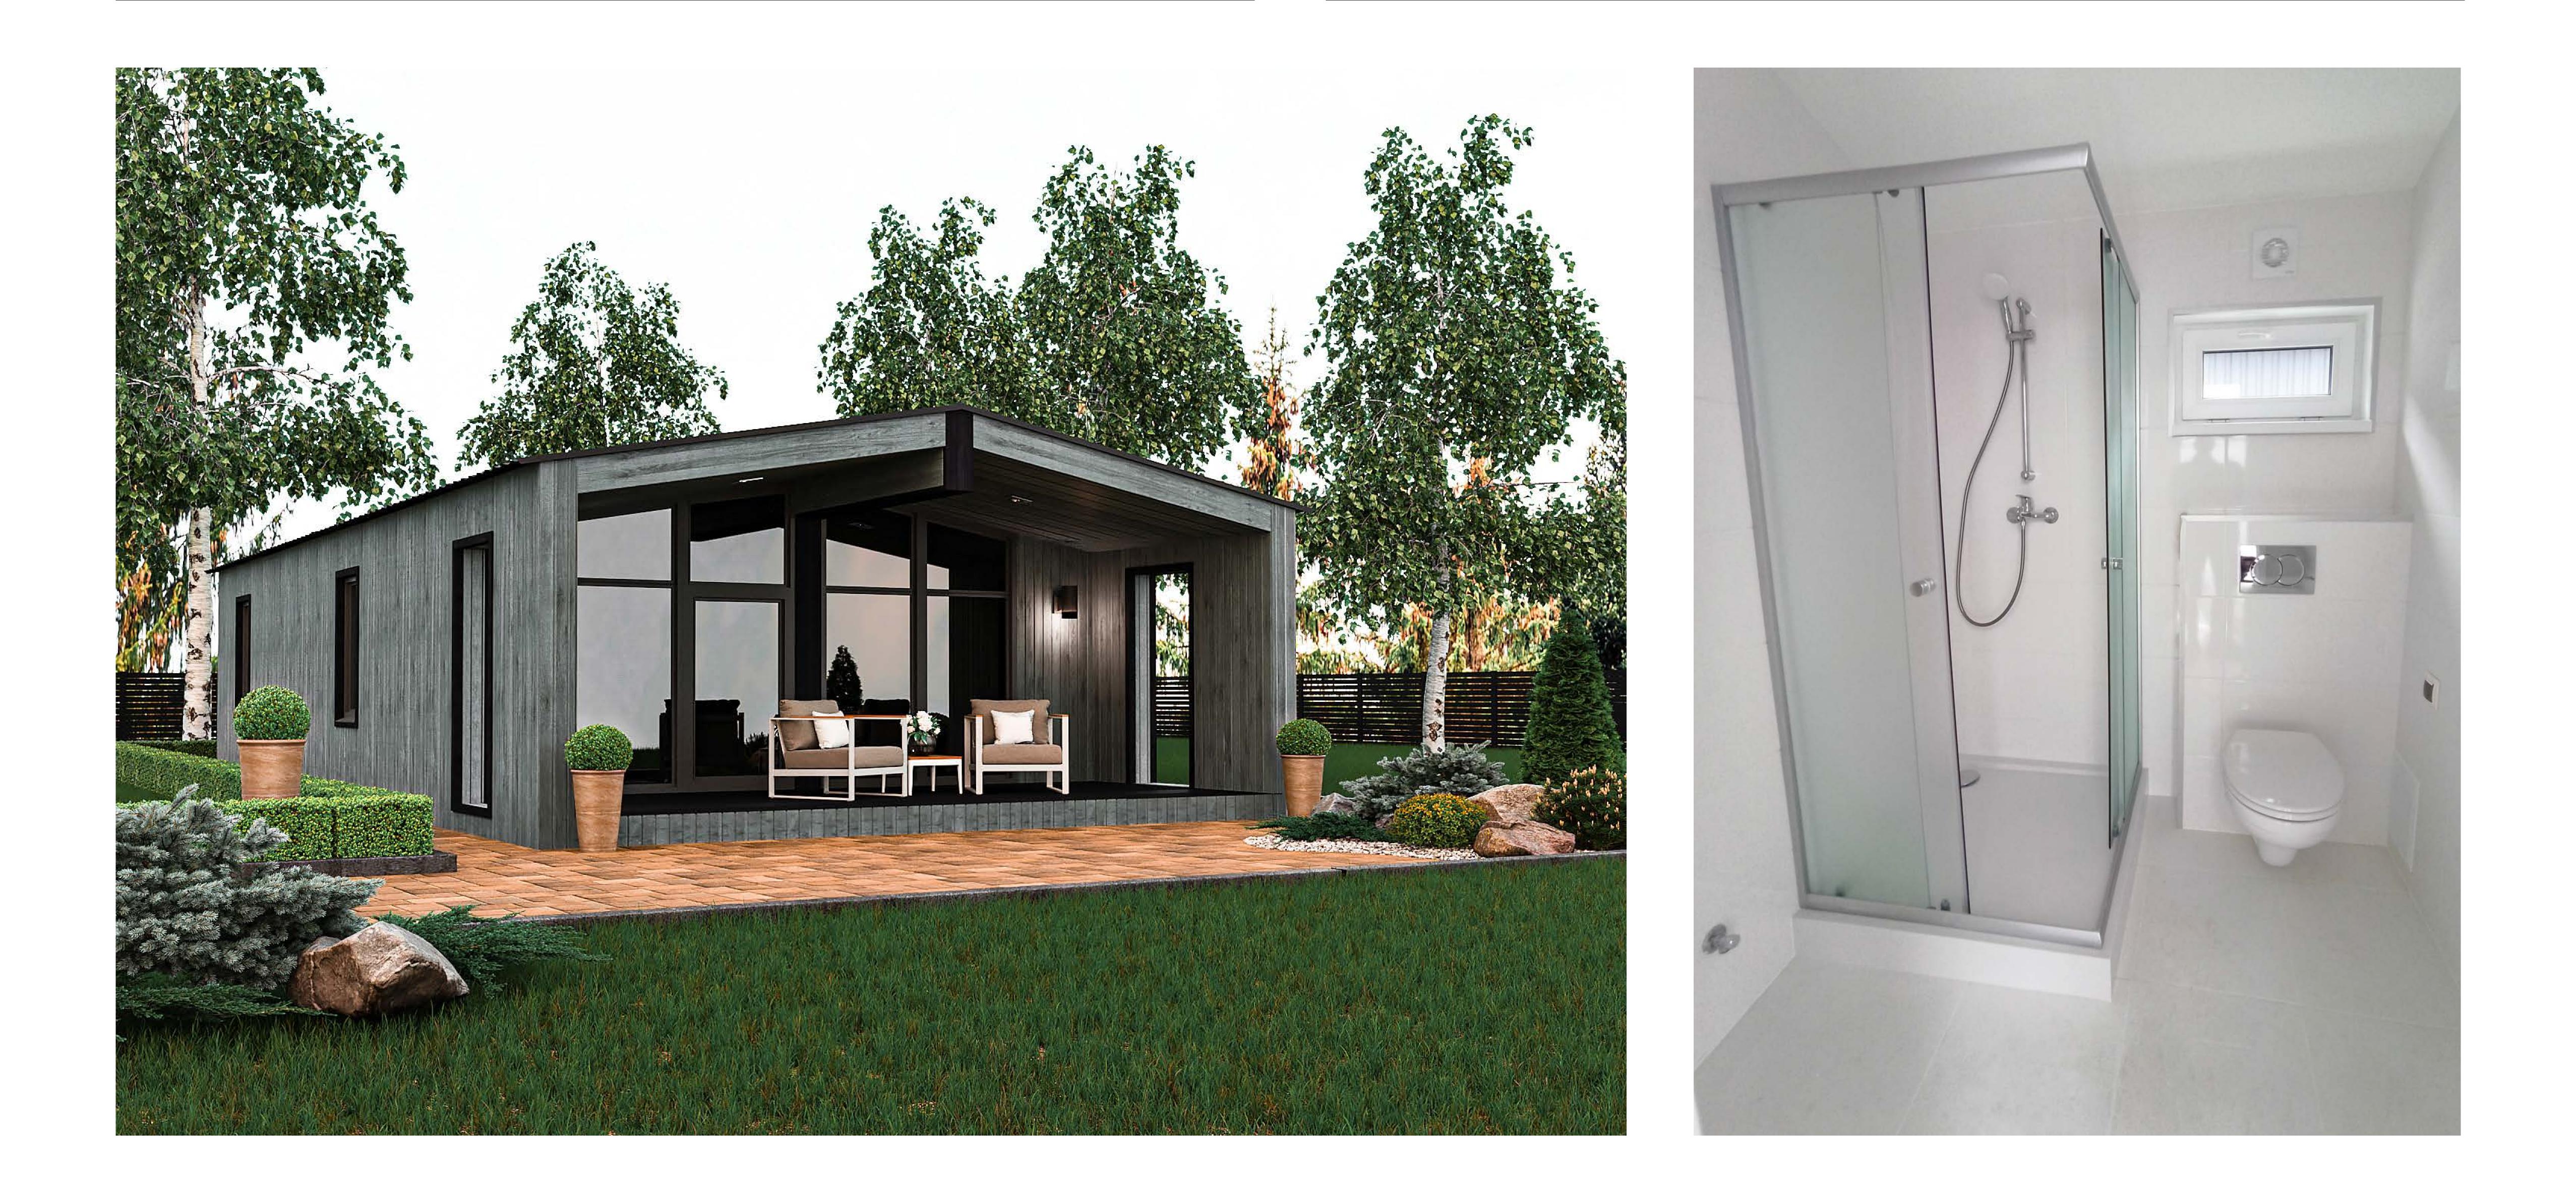

### DIMENSIONS:

Total area:

Width:

Length: Height:

47.5 m<sup>2</sup>

**3.8** M

12.5 m

3.5 m

### DIMENSIONS:

Total area:

Width:

Length:

Height.

45 m<sup>2</sup> 3.4 m 13 m **3.3** M

### DIMENSIONS:

Total area:

Width:

Length: Height:

**46** m<sup>2</sup>

3.4 m

13.5 M

**3.3** M