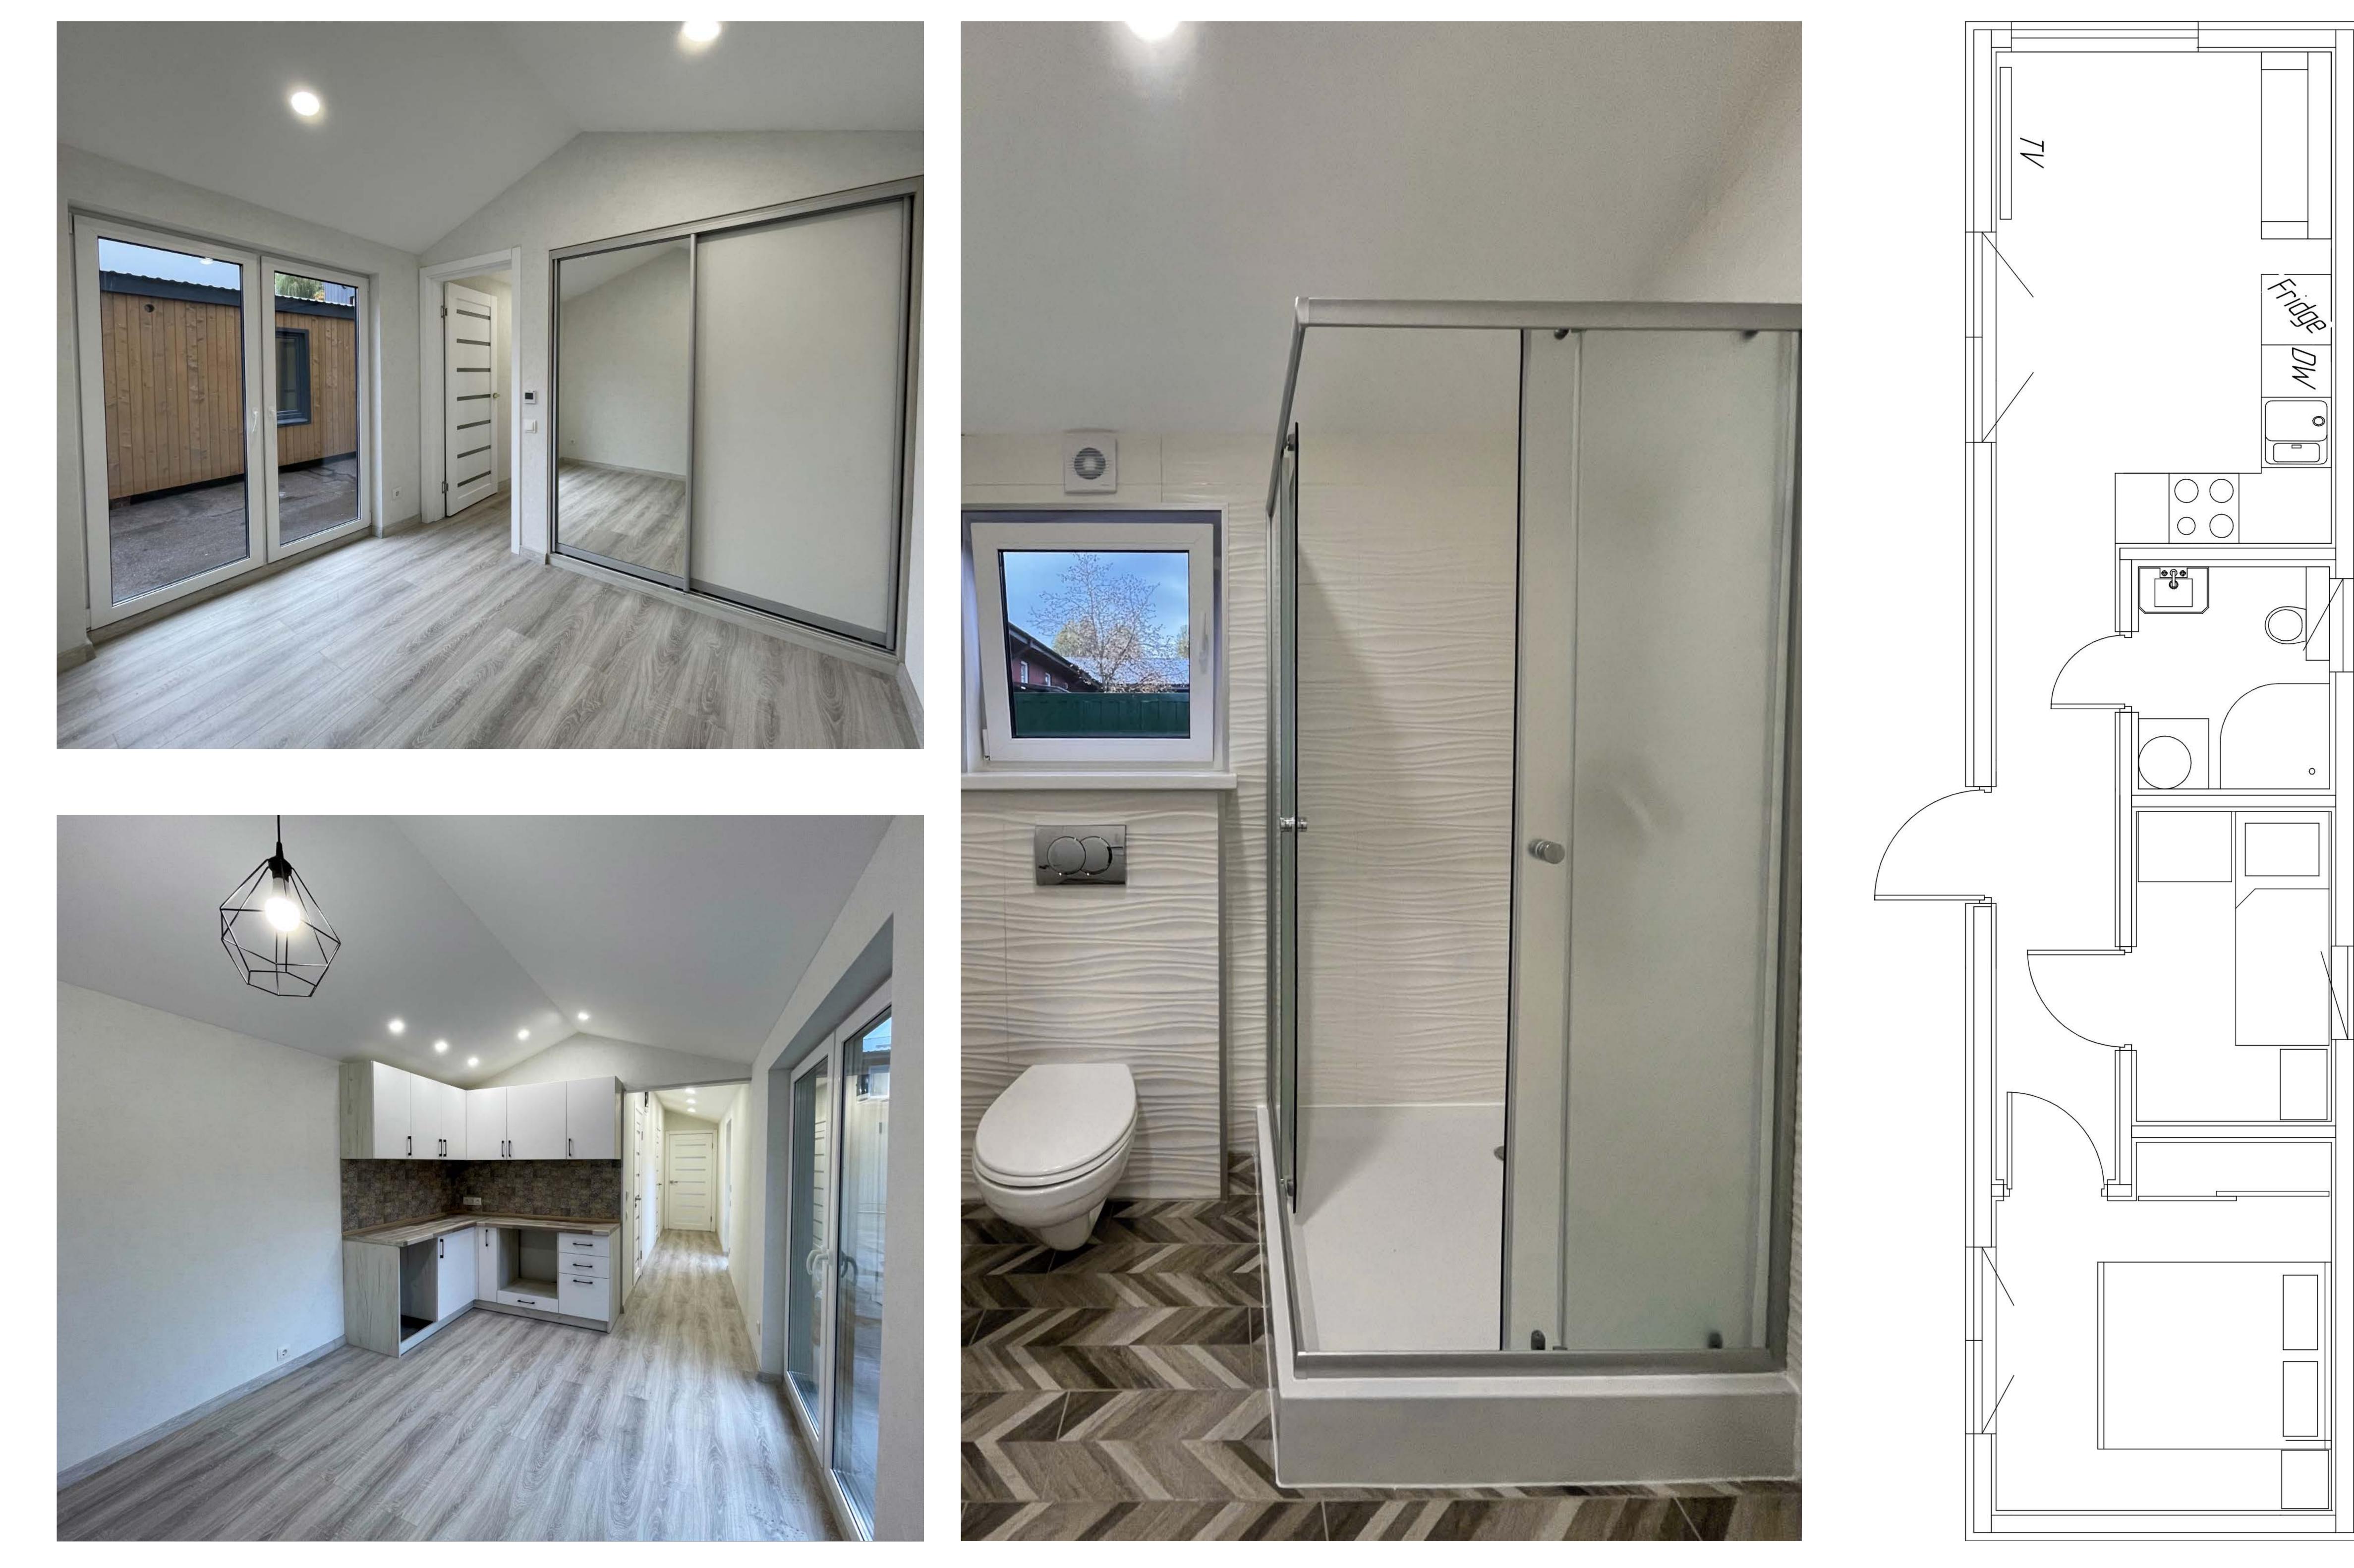

## Manufacturer of MODULAR HOUSES









### DIMENSIONS:

Total area:

Width:

Length:

Height.

122 m<sup>2</sup>

**6.8** m

12 m

7.4 m



















### DIMENSIONS:

Total area:

Width:

Length: Height:

47.5 m<sup>2</sup>

**3.8** M

12.5 m

3.5 m













### DIMENSIONS:

Total area:

Width:

Length:

Height.

45 m<sup>2</sup> 3.4 m 13 m **3.3** M





## MORE INFO

### DIMENSIONS:

Total area:

Width:

Length: Height:

**46** m<sup>2</sup>

3.4 m

13.5 M

**3.3** M















## VERSAILLES

#### MORE INFO

### DIMENSIONS:

Total area:

Width:

Length:

Height.

**91 m<sup>2</sup> 5.8 m** 

13.42 m











### DIMENSIONS:

Total area:

Width:

Length:

Height.

**88 m<sup>2</sup>** 

6.8 M

12.94 m

**3.3** m



### BESTSELLER











## MONACO





#### DIMENSIONS:

Total area:

Width:

Length:

Height.



3.4 m

12.35 m 3.3 m















# 

### DIMENSIONS:

MAX area:

MIN area:

Width:

Height.

**95 m<sup>2</sup>** 

50 m<sup>2</sup>

**6.8** m













#### DIMENSIONS:

Total area:

Width:

Length:

Height.

72 m<sup>2</sup>

6.8 M

10.58 m

**3.3** M















### ALESSANDRIA





#### DIMENSIONS:

Total are