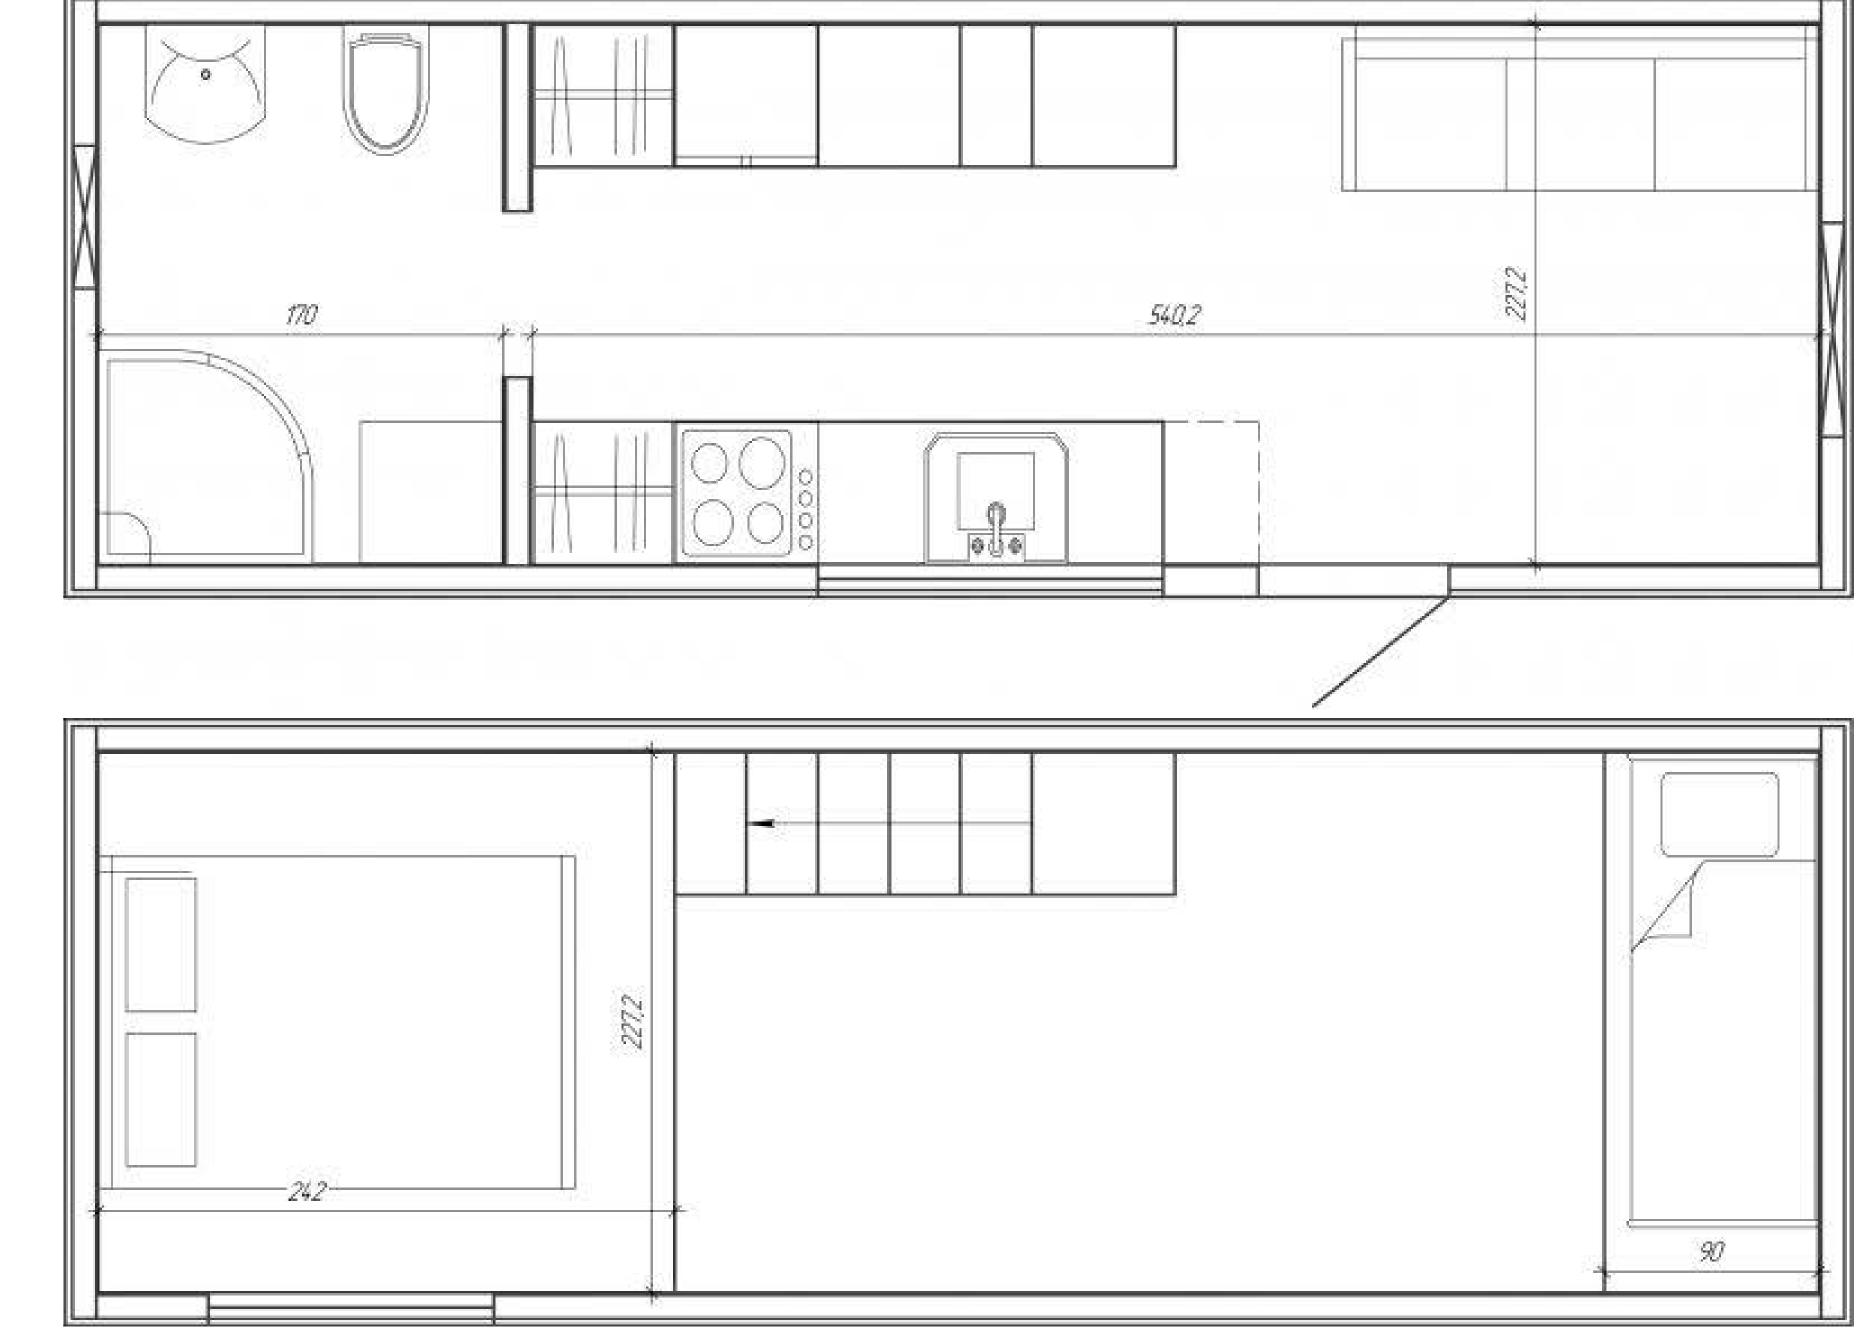

rea:

MIN area:

Width:

Height.

**95 m<sup>2</sup>** 

50 m<sup>2</sup>

**6.8** m













#### DIMENSIONS:

Total area:

Width:

Length:

Height.

72 m<sup>2</sup>

6.8 M

10.58 m

**3.3** M















### ALESSANDRIA





#### DIMENSIONS:

Total area:

Width:

Length:

Height.

130 m<sup>2</sup>

10.2 m

13.5 m

**3.5** m









## TOSCANA

#### MORE INFO

### DIMENSIONS:

Total area:

Width:

Length:

Height.

35 m<sup>2</sup> 3.4 m

10.29 m









#### MORE INFO

### DIMENSIONS:

Total area:

Width:

Length:

Height.

35 m<sup>2</sup> 3.4 m

10.29 m









#### DIMENSIONS:

Total area:

Width:

Length:

Height.

42 m² 3.4 m 12.35 m 3.3 m



















### DIMENSIONS:

Total area:

Width:

Length: Height:

42 m<sup>2</sup> 3.4 m 12.35 m

**3.3** M























### TINY HOUSE 2

























### TINY HOUSE 4





MORE INFO









#### Facebook:

www.facebook.com/ticabhouse/

#### +48 574 883 544

#### **o instagram**:

www.instagram.com/ticabhouse/



#### **D Voutube:**

www.youtube.com/@ticabhouse



#### Factory address:

Spichlerzowa 38 C, 35-322 Rzeszów, Poland