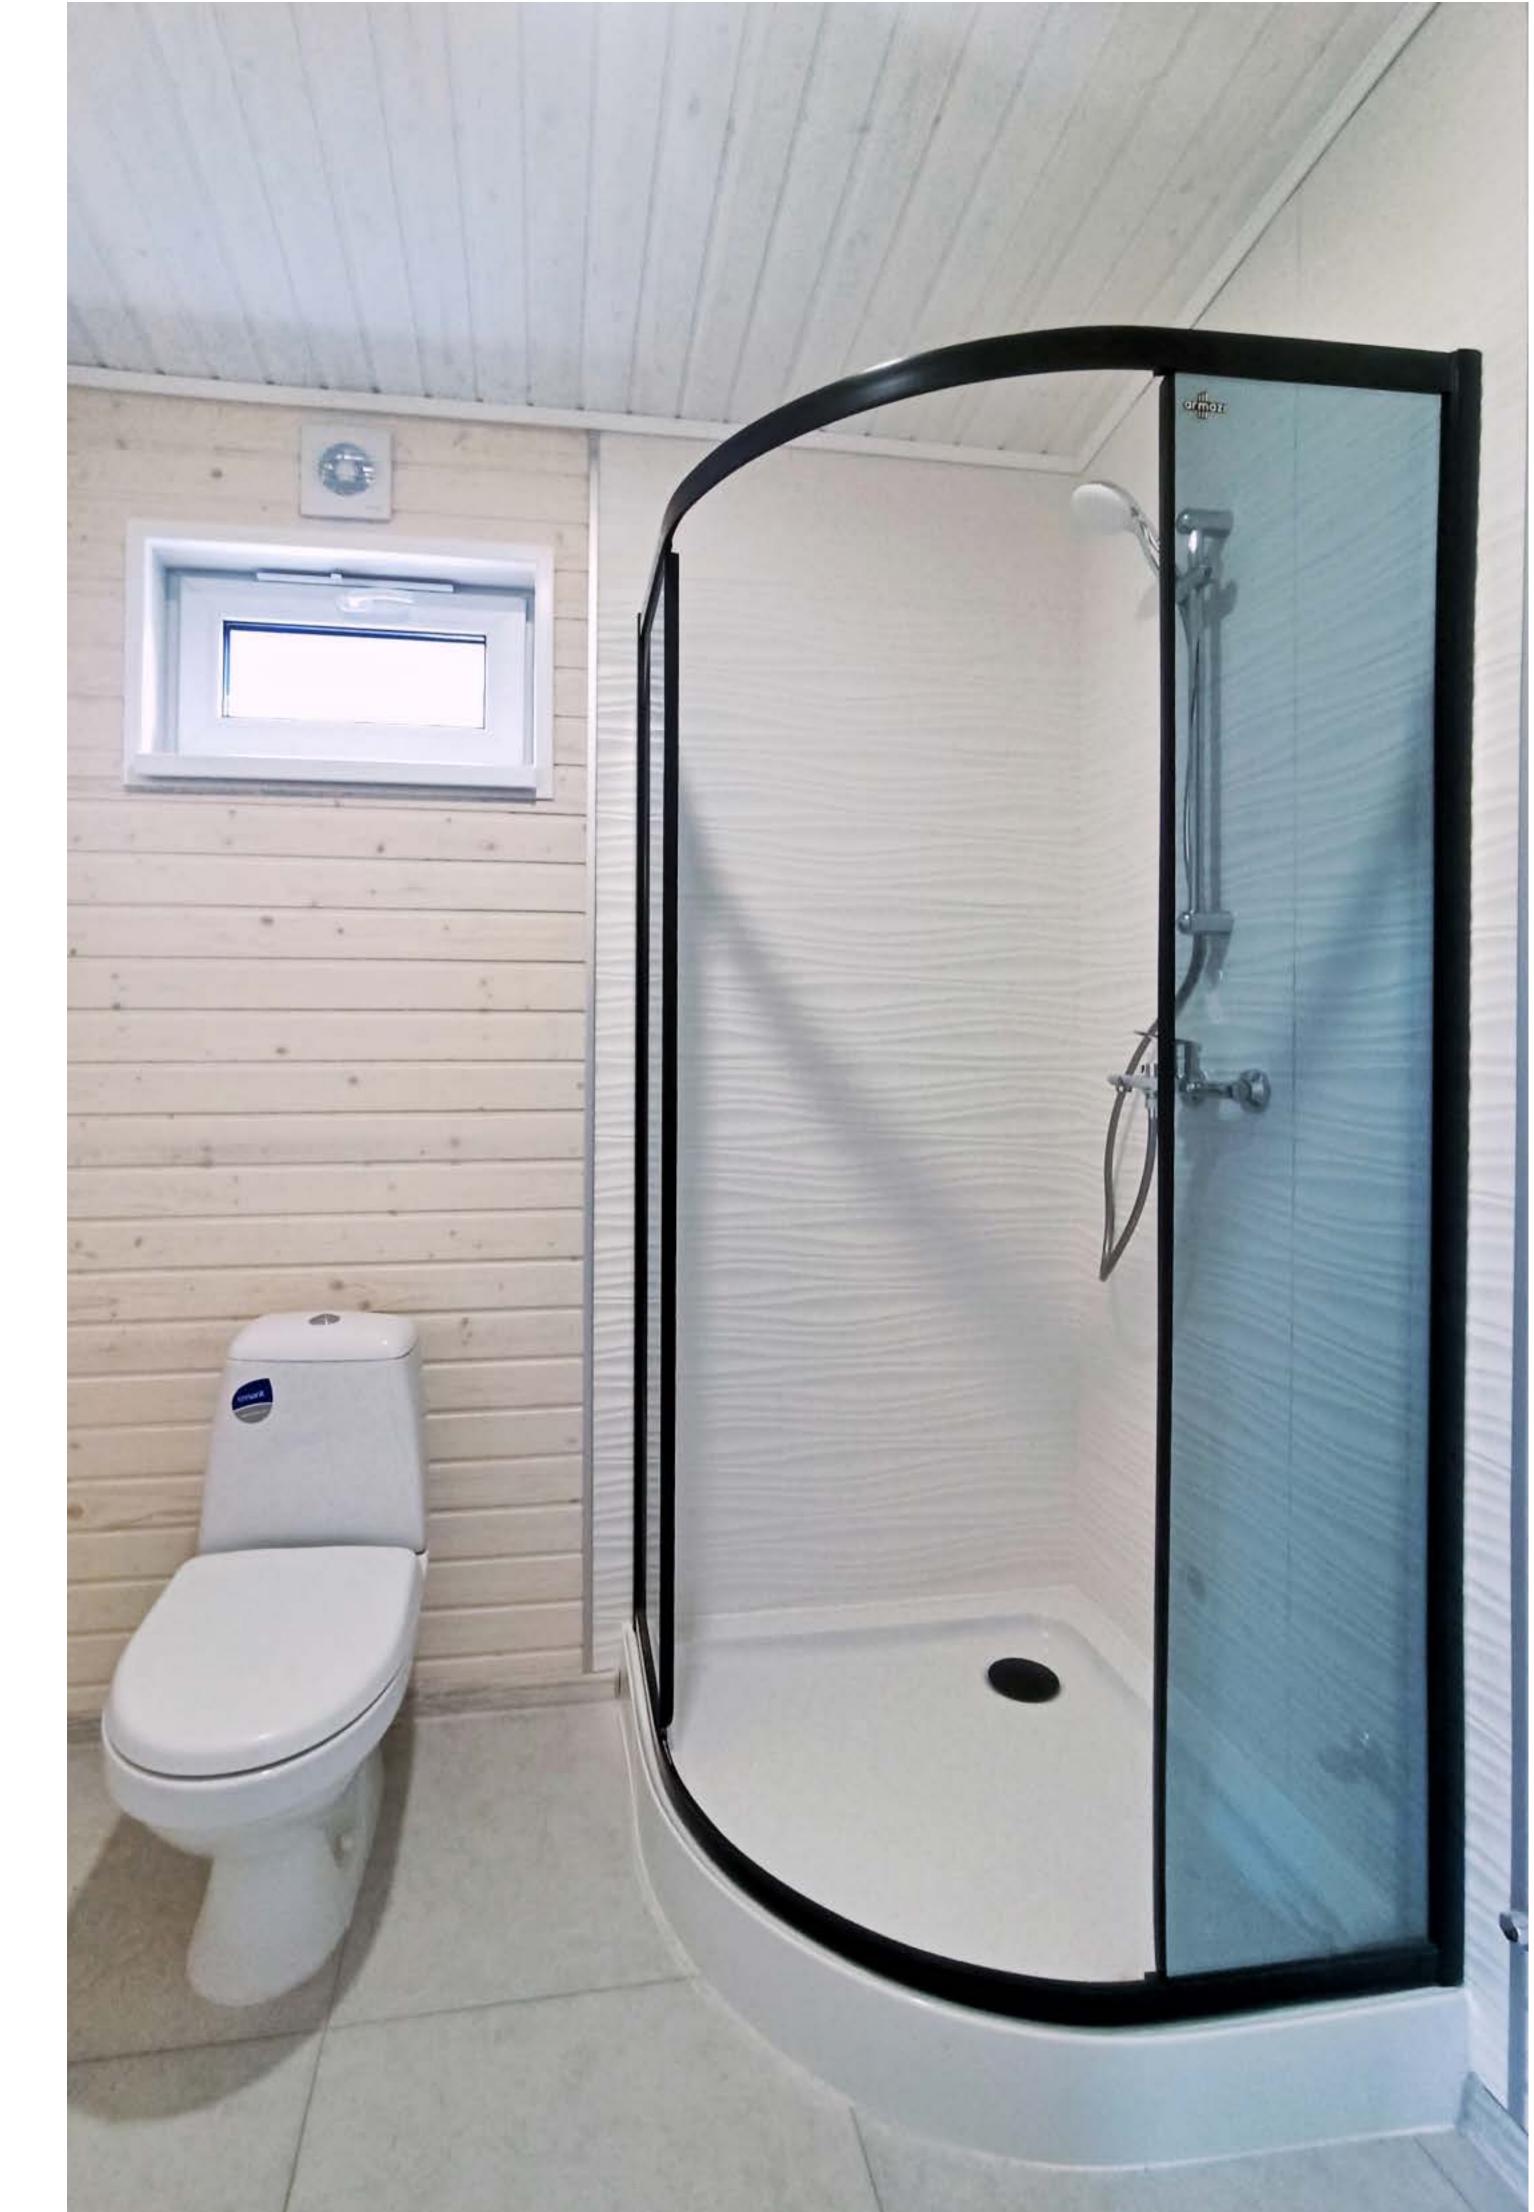

ACO





#### DIMENSIONS:

Total area:

Width:

Length:

Height.



3.4 m

12.35 m 3.3 m















# 

### DIMENSIONS:

MAX area:

MIN area:

Width:

Height.

**95 m<sup>2</sup>** 

50 m<sup>2</sup>

**6.8** m













#### DIMENSIONS:

Total area:

Width:

Length:

Height.

72 m<sup>2</sup>

6.8 M

10.58 m

**3.3** M















### ALESSANDRIA





#### DIMENSIONS:

Total area:

Width:

Length:

Height.

130 m<sup>2</sup>

10.2 m

13.5 m

**3.5** m









## TOSCANA

#### MORE INFO

### DIMENSIONS:

Total area:

Width:

Length:

Height.

35 m<sup>2</sup> 3.4 m

10.29 m









#### MORE INFO

### DIMENSIONS:

Total area:

Width:

Length:

Height.

35 m<sup>2</sup> 3.4 m

10.29 m









#### DIMENSIONS:

Total area:

Width:

Length:

Height.

42 m² 3.4 m 12.35 m 3.3 m



















### DIMENSIONS:

Total area:

Width:

Length: Height:

42 m<sup>2</sup> 3.4 m 12.35 m

**3.3** M























### TINY HOUSE 2

























### TINY HOUSE 4





MORE INFO









#### Facebook:

www.facebook.com/ticabhouse/

#### +48 574 883 544

#### **o instagram**:

www.instagram.com/ticabhouse/



#### **D Voutube:**

www.youtube.com/@ticabhouse



#### Factory address:

Spichlerzowa 38 C, 35-322 Rzeszów, Poland