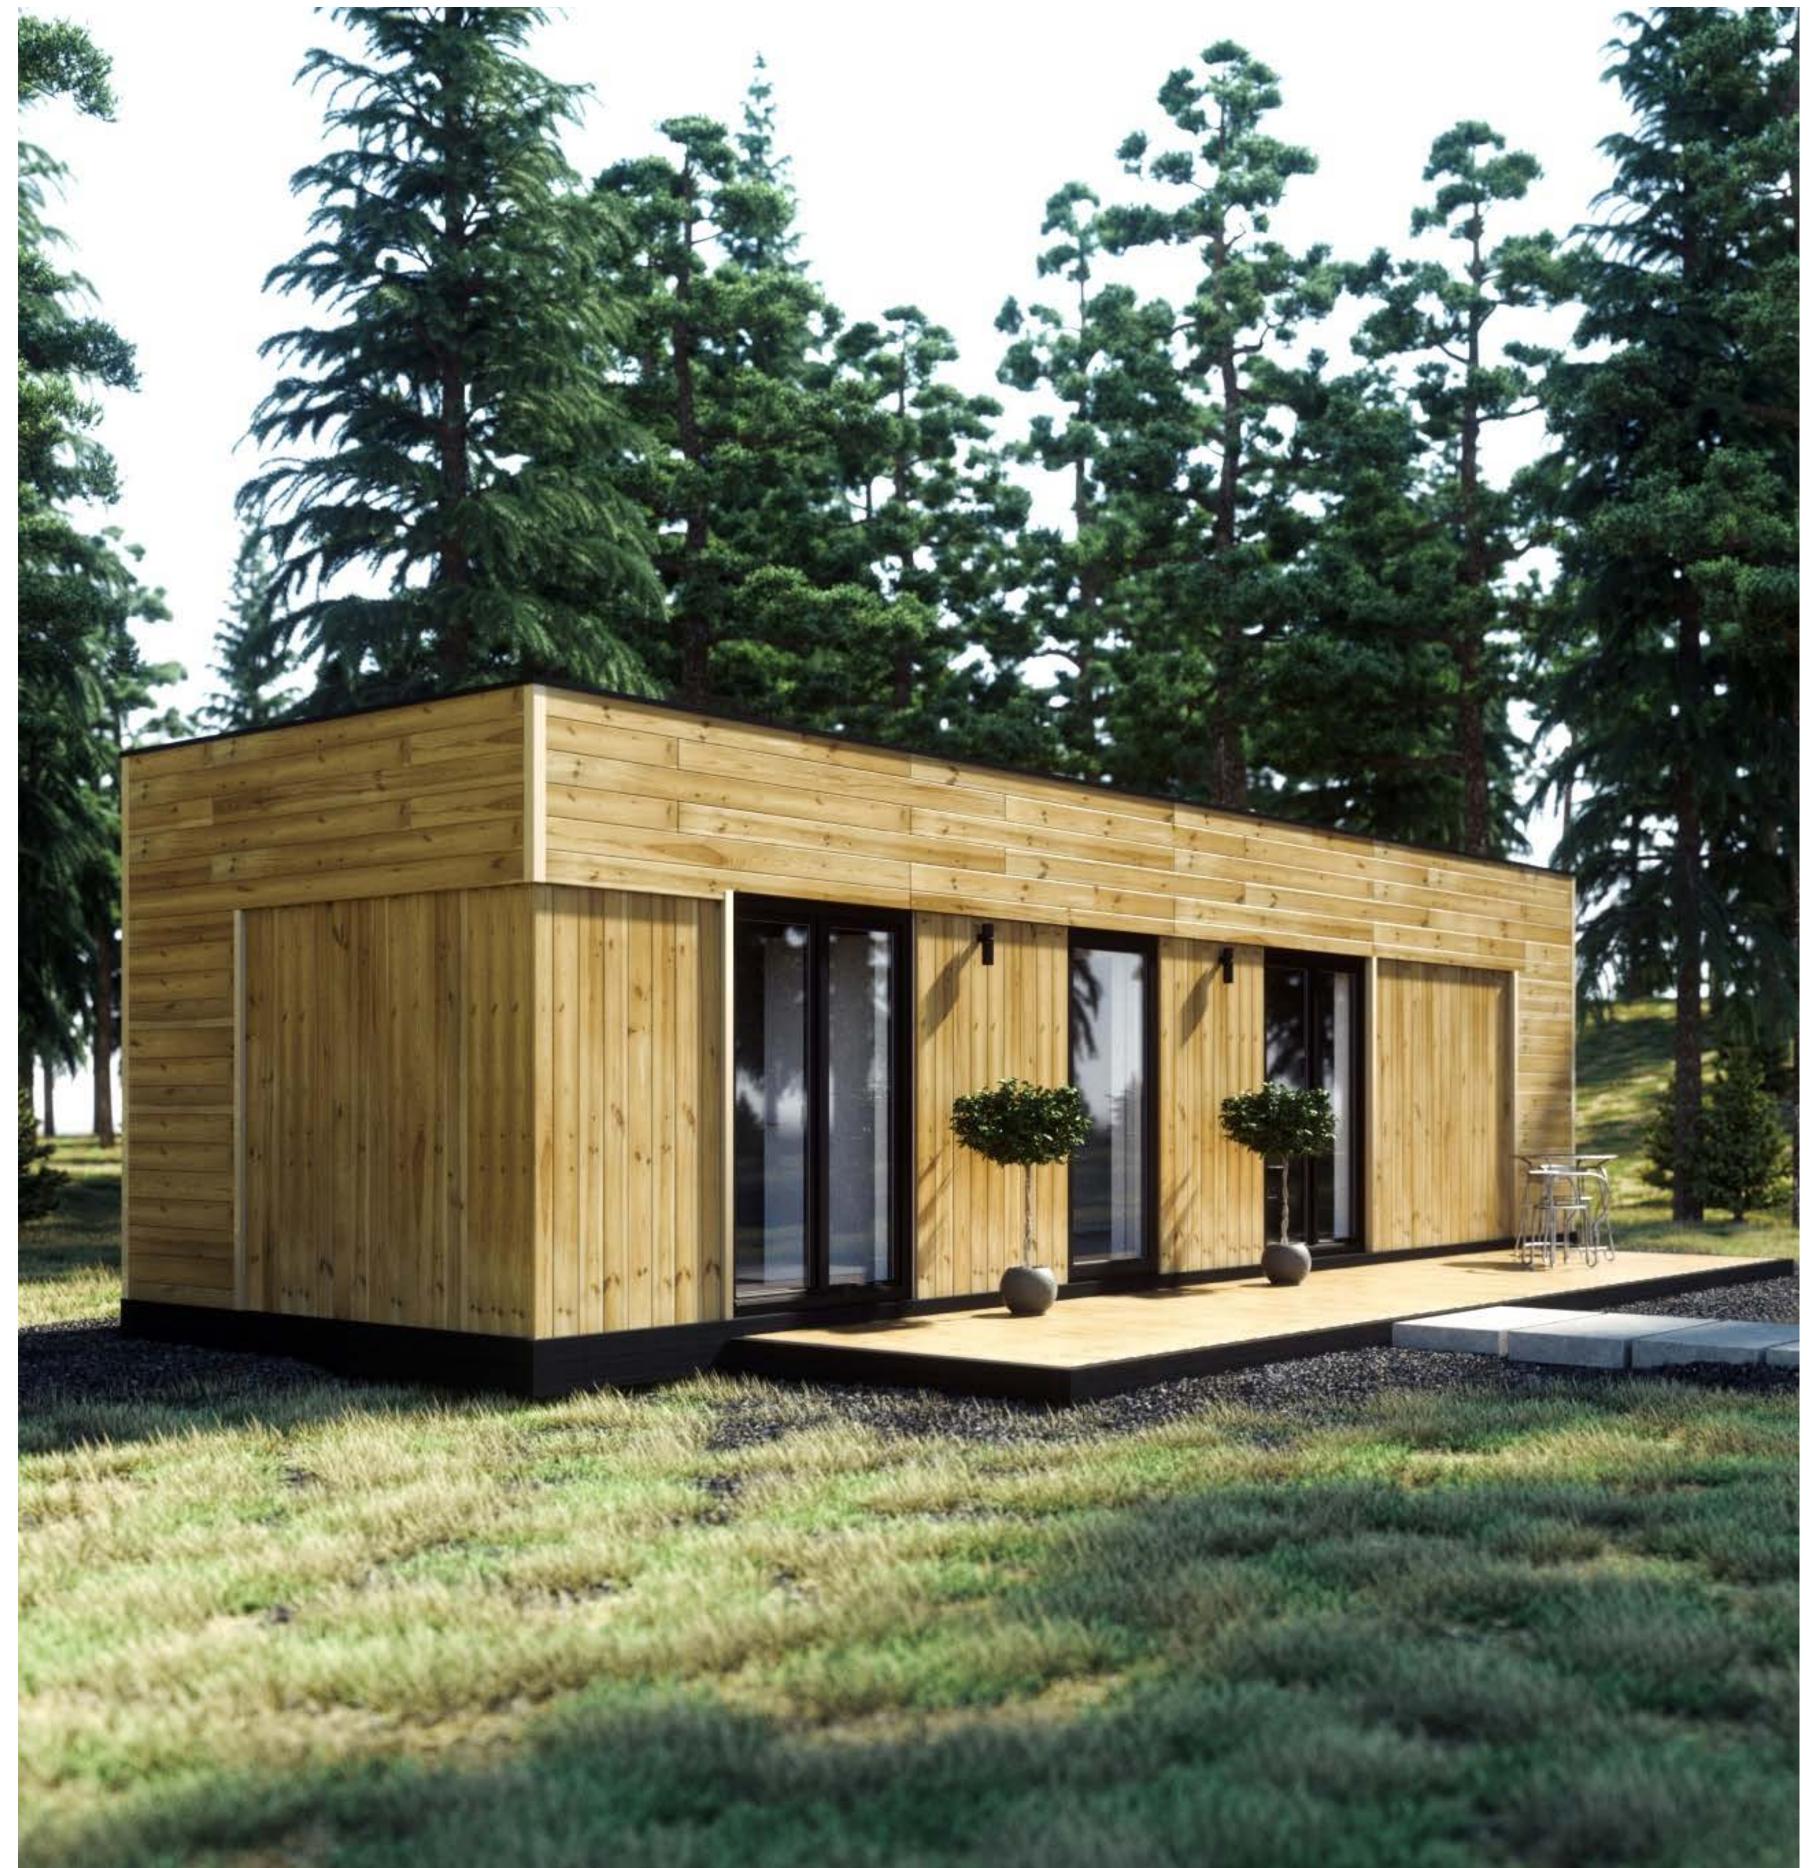

eight.

**88 m<sup>2</sup>** 

6.8 M

12.94 m

**3.3** m



### BESTSELLER











## MONACO





#### DIMENSIONS:

Total area:

Width:

Length:

Height.



3.4 m

12.35 m 3.3 m















# 

### DIMENSIONS:

MAX area:

MIN area:

Width:

Height.

**95 m<sup>2</sup>** 

50 m<sup>2</sup>

**6.8** m













#### DIMENSIONS:

Total area:

Width:

Length:

Height.

72 m<sup>2</sup>

6.8 M

10.58 m

**3.3** M















### ALESSANDRIA





#### DIMENSIONS:

Total area:

Width:

Length:

Height.

130 m<sup>2</sup>

10.2 m

13.5 m

**3.5** m









## TOSCANA

#### MORE INFO

### DIMENSIONS:

Total area:

Width:

Length:

Height.

35 m<sup>2</sup> 3.4 m

10.29 m









#### MORE INFO

### DIMENSIONS:

Total area:

Width:

Length:

Height.

35 m<sup>2</sup> 3.4 m

10.29 m









#### DIMENSIONS:

Total area:

Width:

Length:

Height.

42 m² 3.4 m 12.35 m 3.3 m



















### DIMENSIONS:

Total area:

Width:

Length: Height:

42 m<sup>2</sup> 3.4 m 12.35 m

**3.3** M























### TINY HOUSE 2

























### TINY HOUSE 4





MORE INFO









#### Facebook:

www.facebook.com/ticabhouse/

#### +48 574 883 544

#### **o instagram**:

www.instagram.com/ticabhouse/



#### **D Voutube:**

www.youtube.com/@ticabhouse



#### Factory address:

Spichlerzowa 38 C, 35-322 Rzeszów, Poland