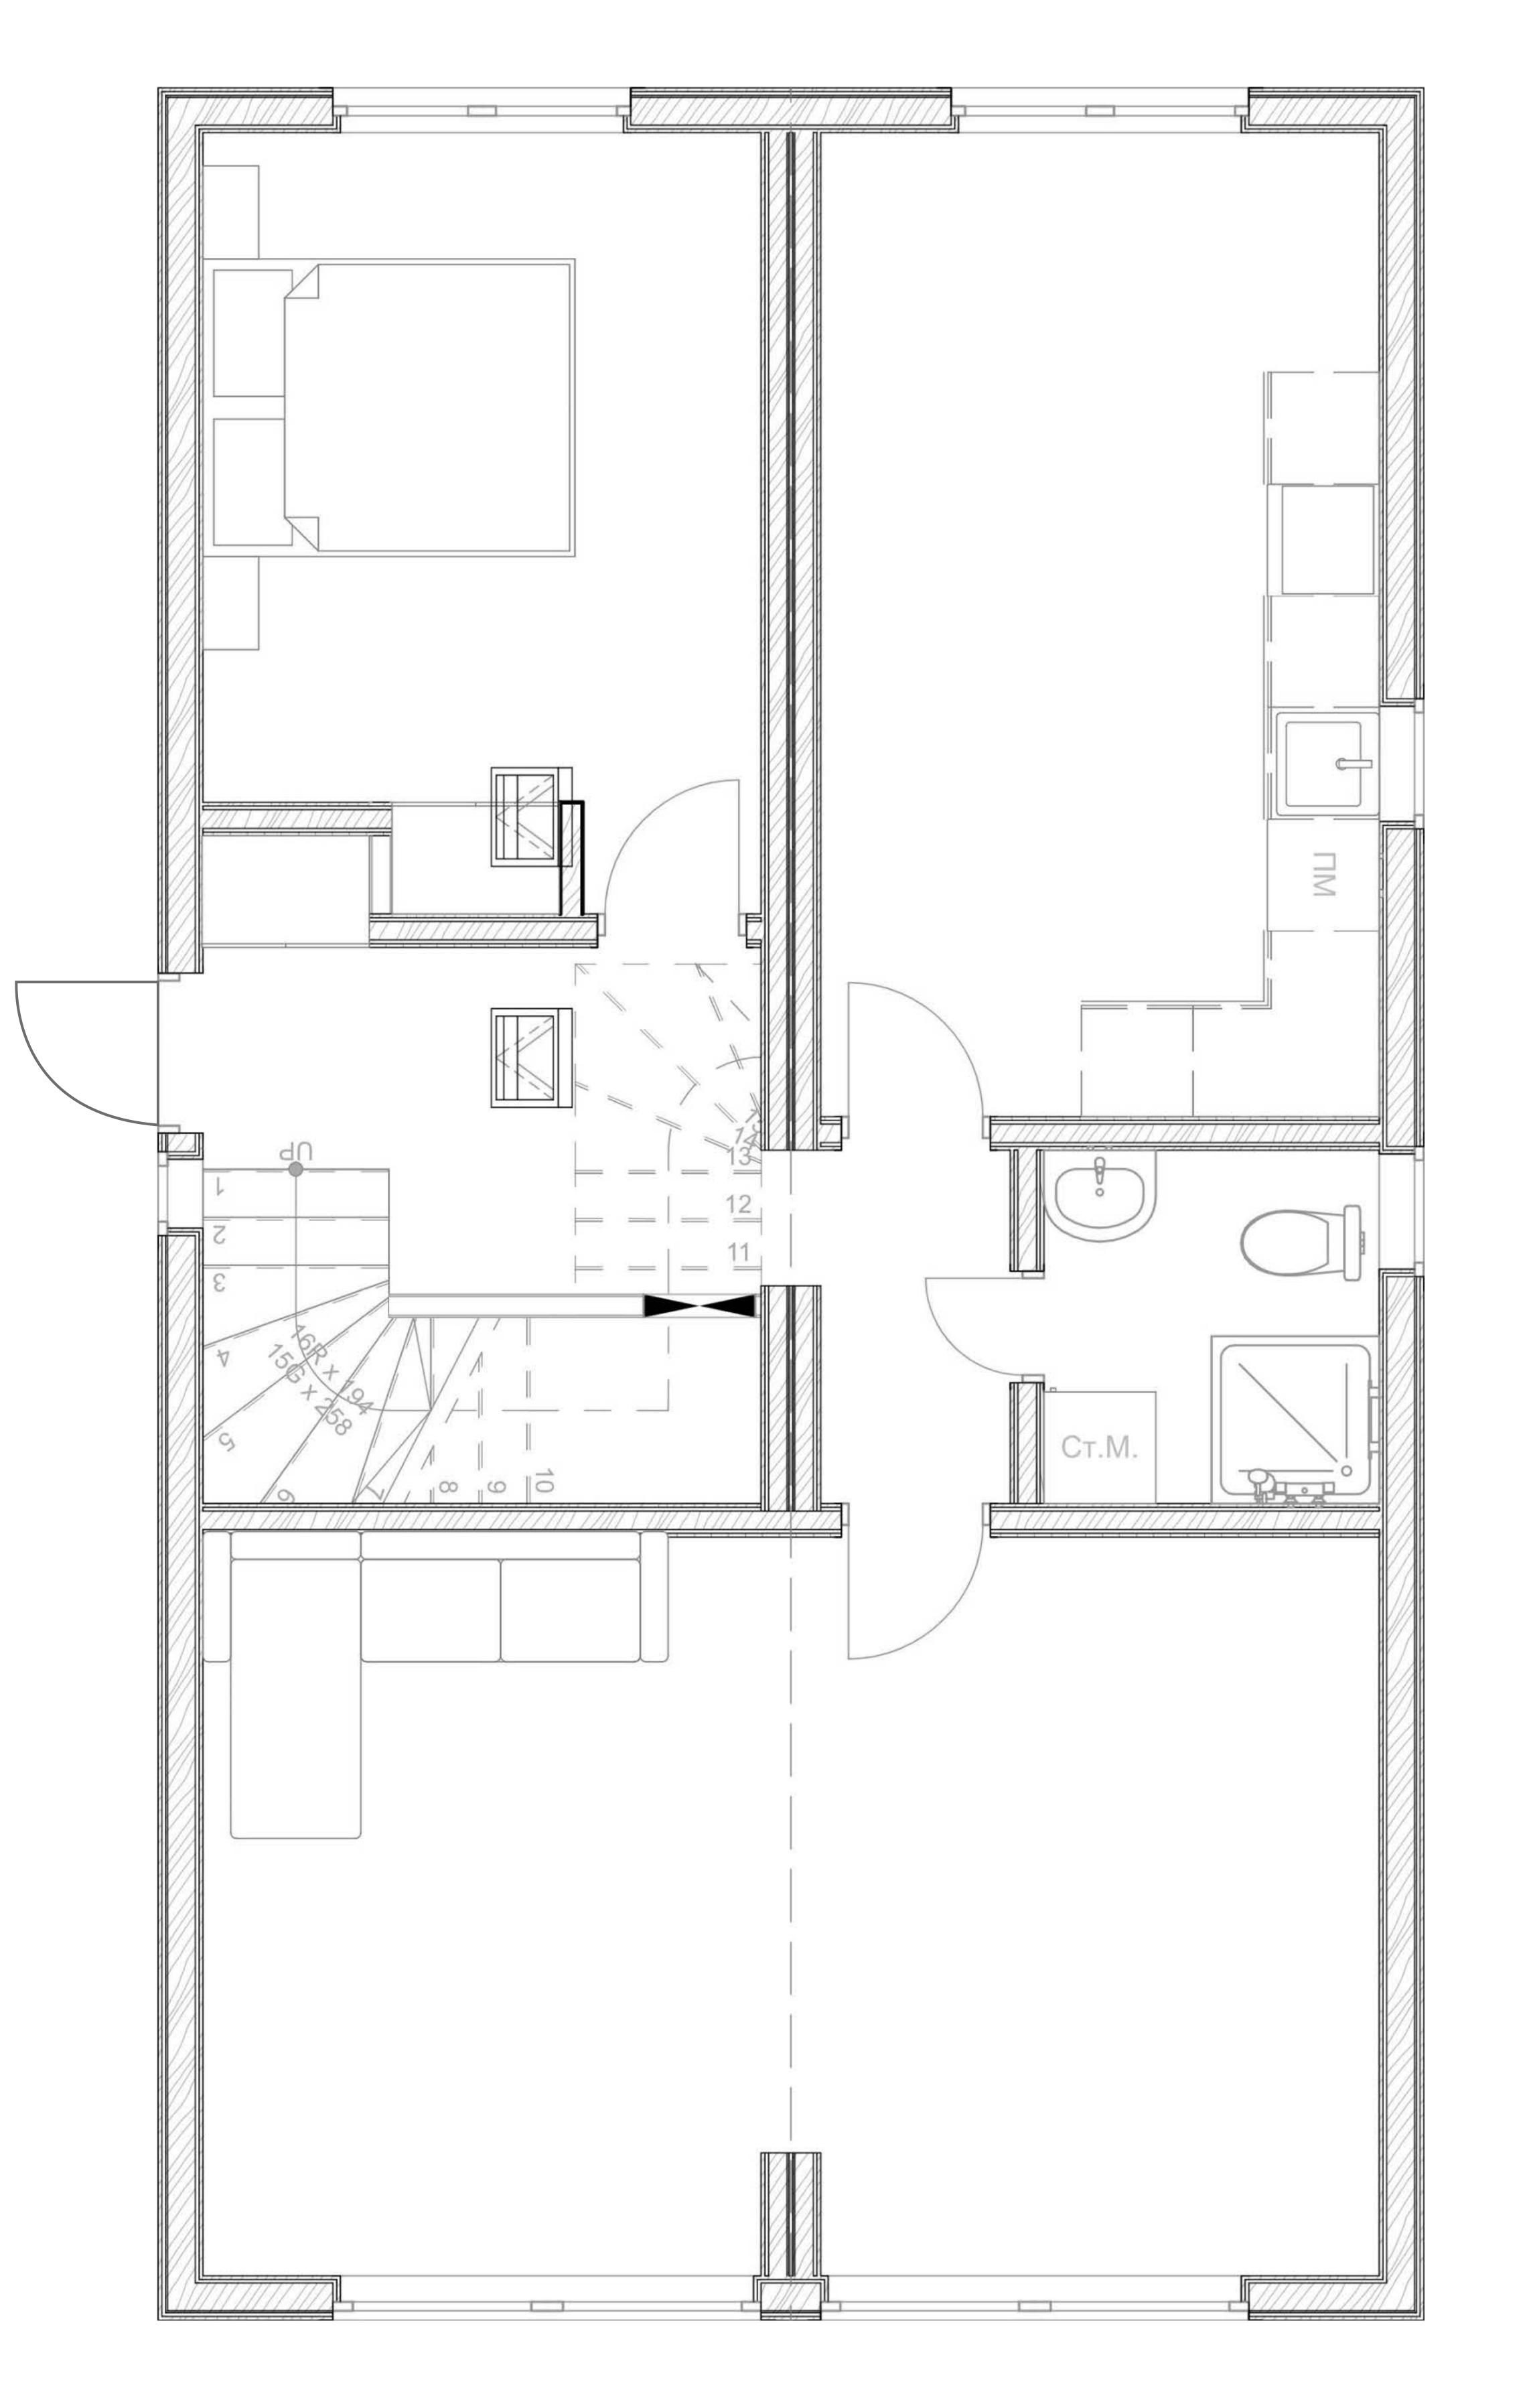

### DIMENSIONS:

Total area:

Width:

Length:

Height.

122 m<sup>2</sup>

**6.8** m

12 m

7.4 m