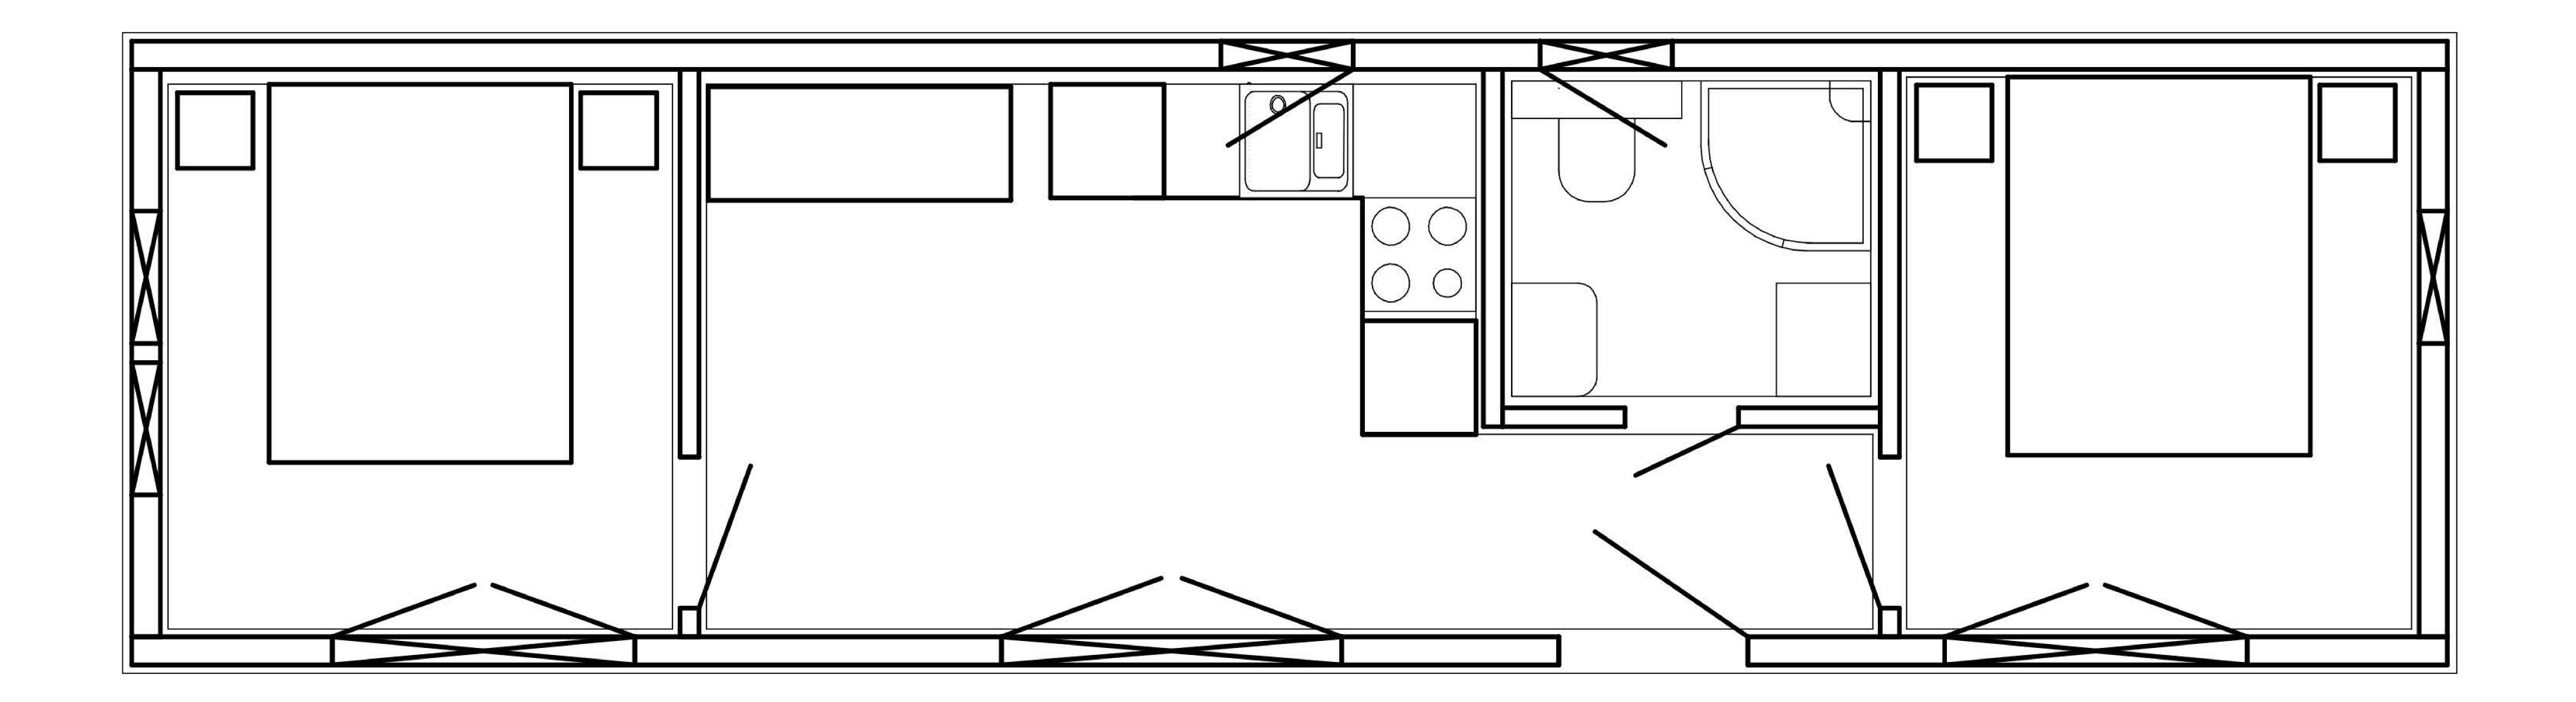

#### DIMENSIONS:

Total area:

Width:

Length:

Height.

42 m² 3.4 m 12.35 m 3.3 m

### DIMENSIONS:

Total area:

Width:

Length: Height:

42 m<sup>2</sup> 3.4 m 12.35 m

**3.3** M