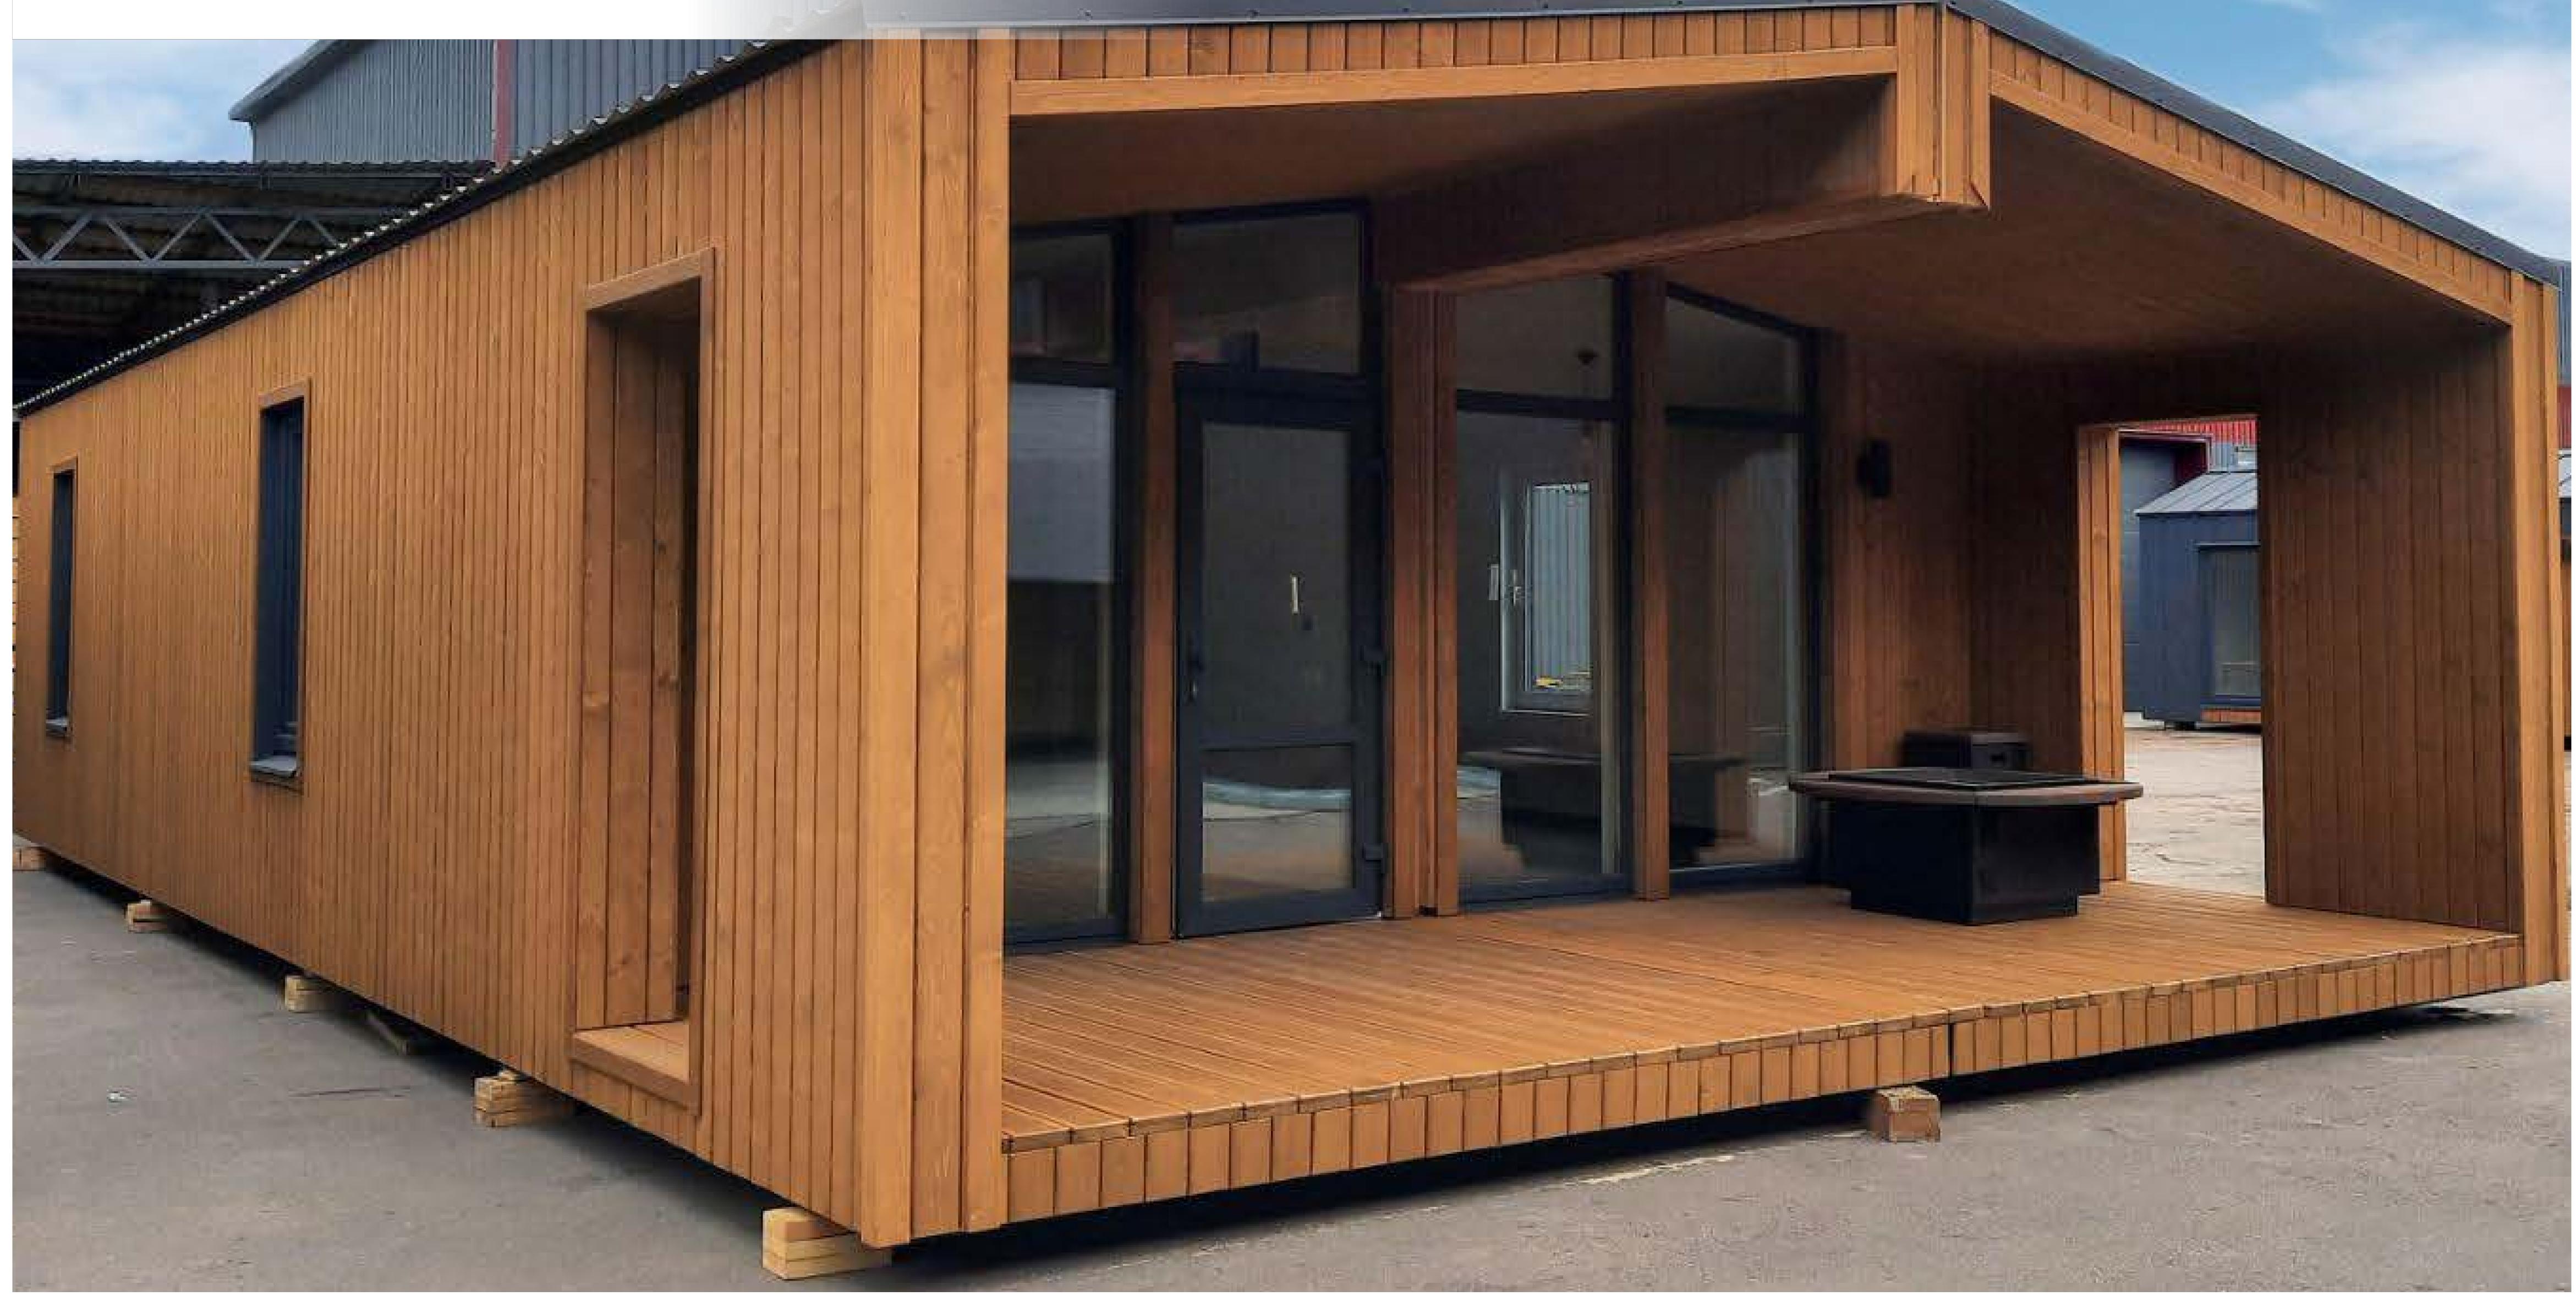

### DIMENSIONS:

Total area:

Width:

Length:

Height.

**91 m<sup>2</sup> 5.8 m** 

13.42 m

### DIMENSIONS:

Total area:

Width:

Length:

Height.

**88 m<sup>2</sup>** 

6.8 M

12.94 m

**3.3** m