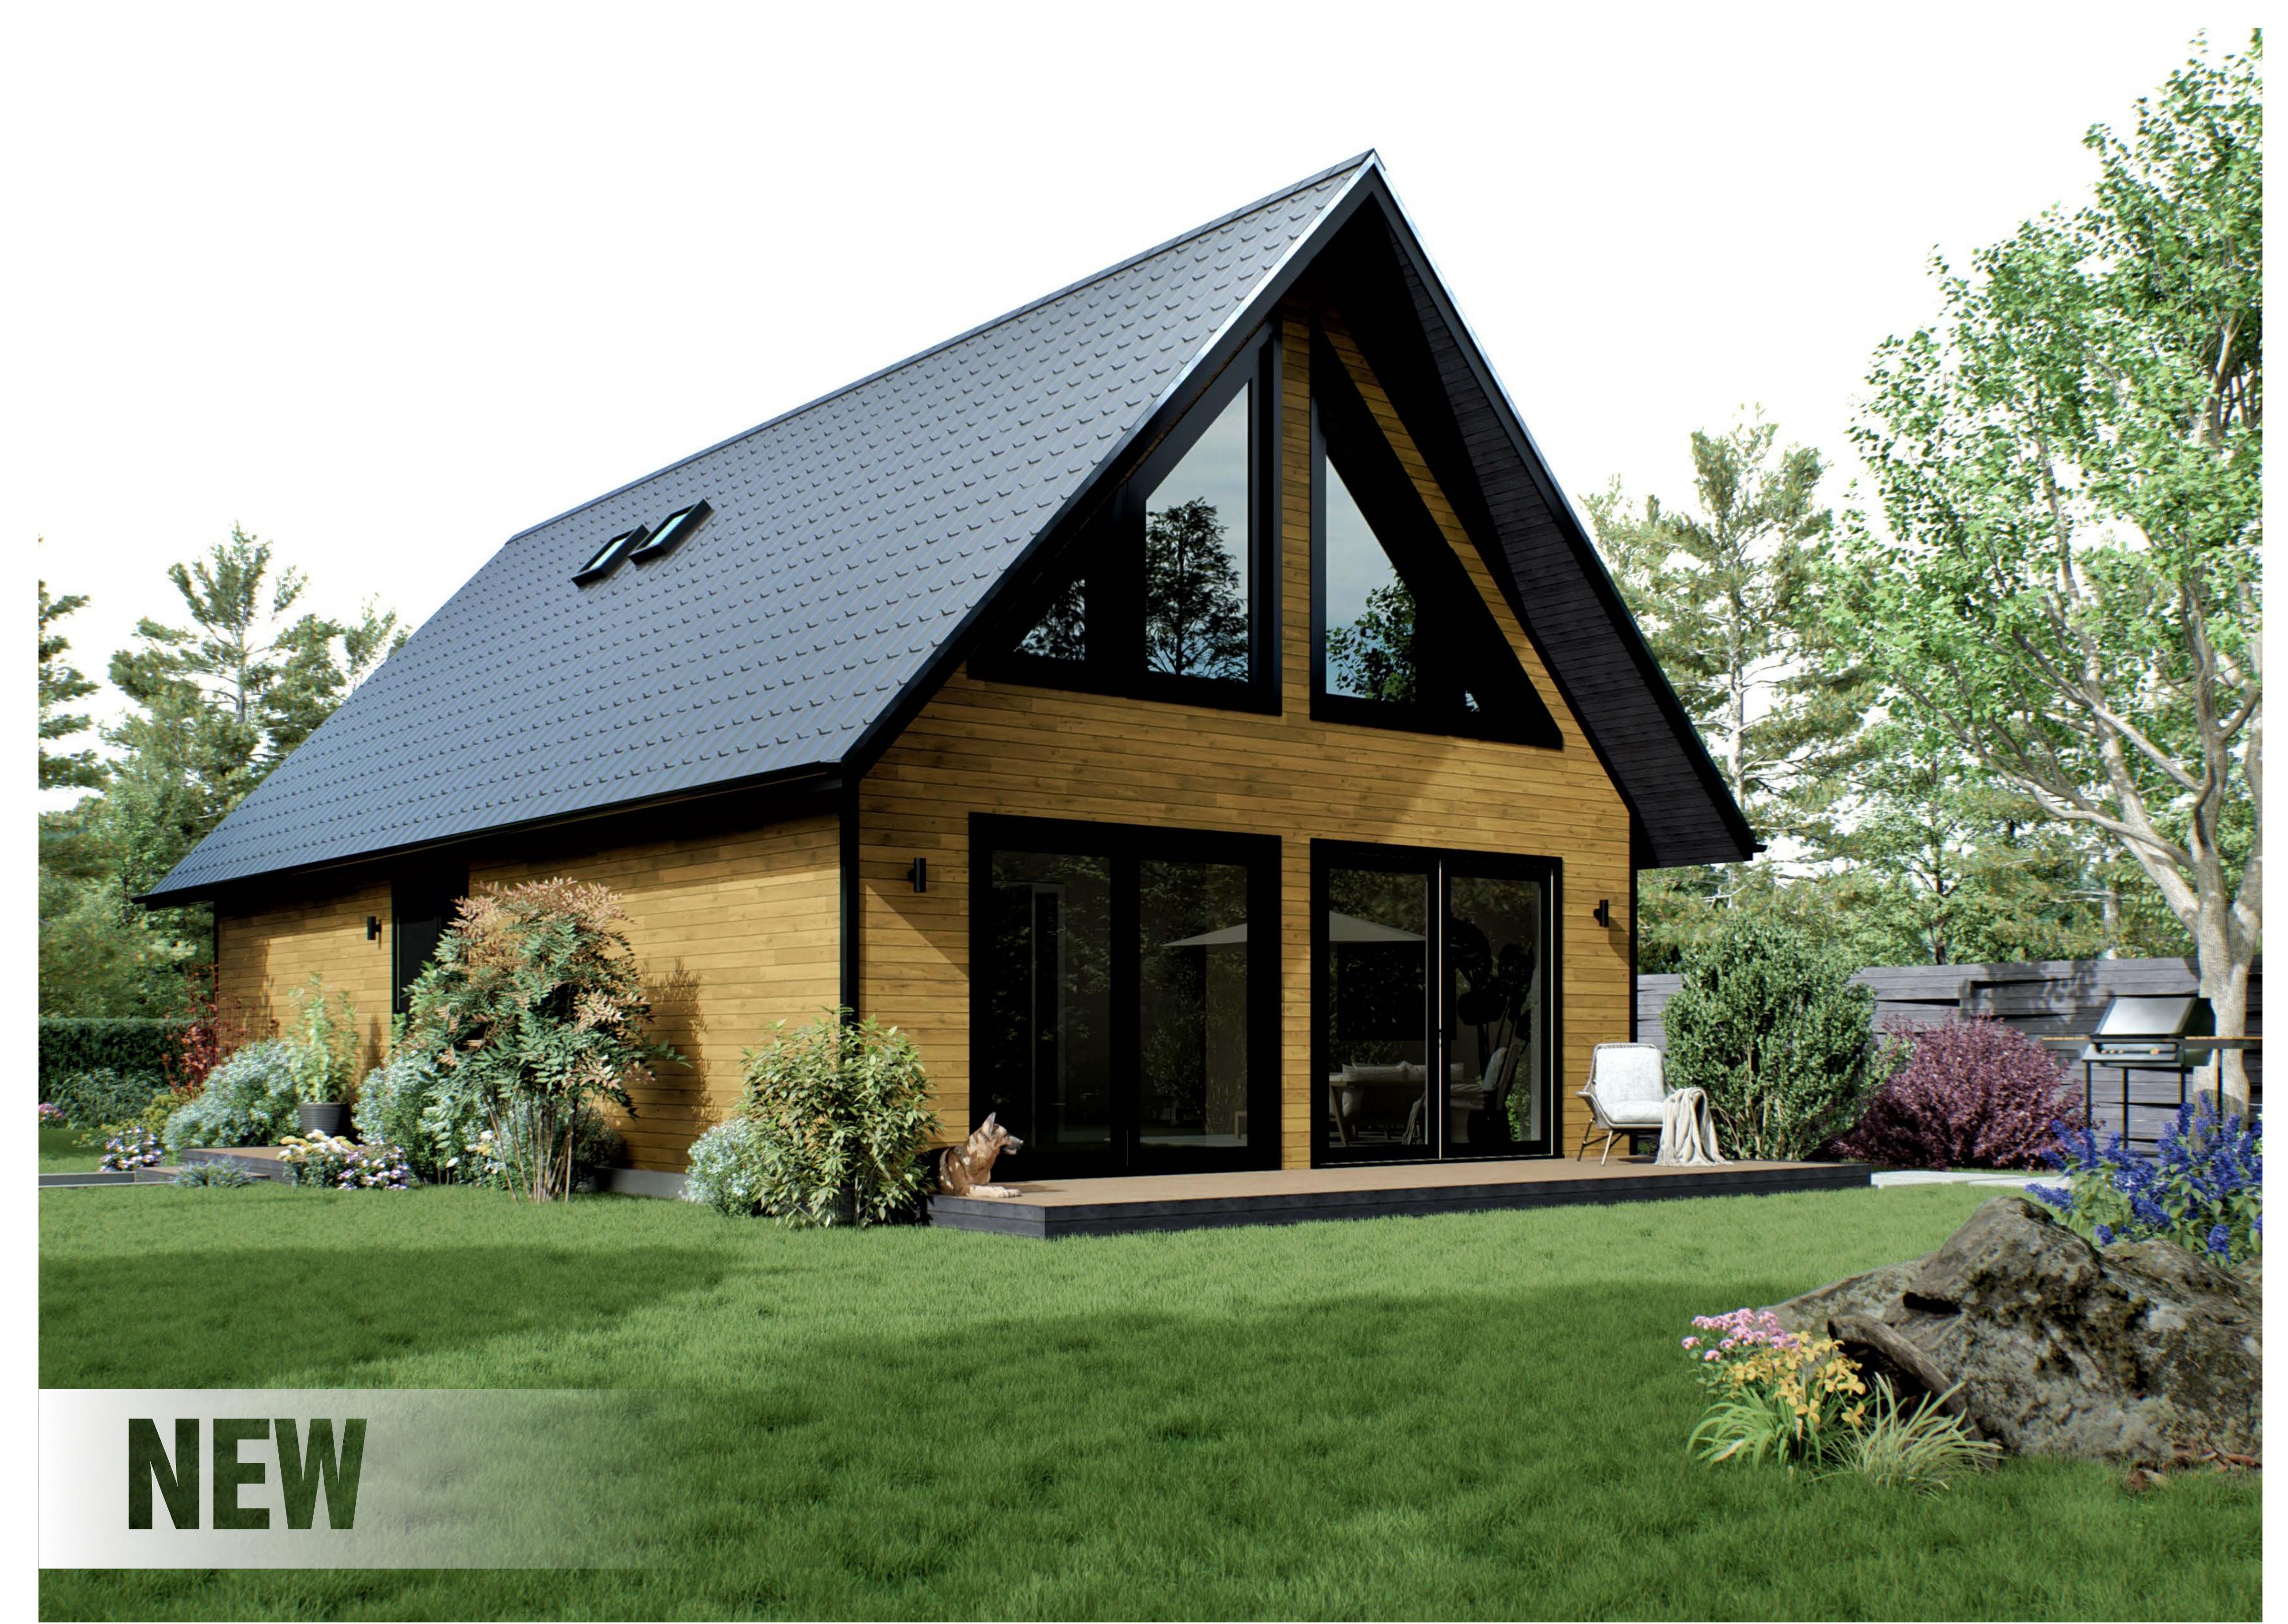

### DIMENSIONS:

Total area:

Width:

Length:

Height.

122 m<sup>2</sup>

**6.8** m

12 m

7.4 m