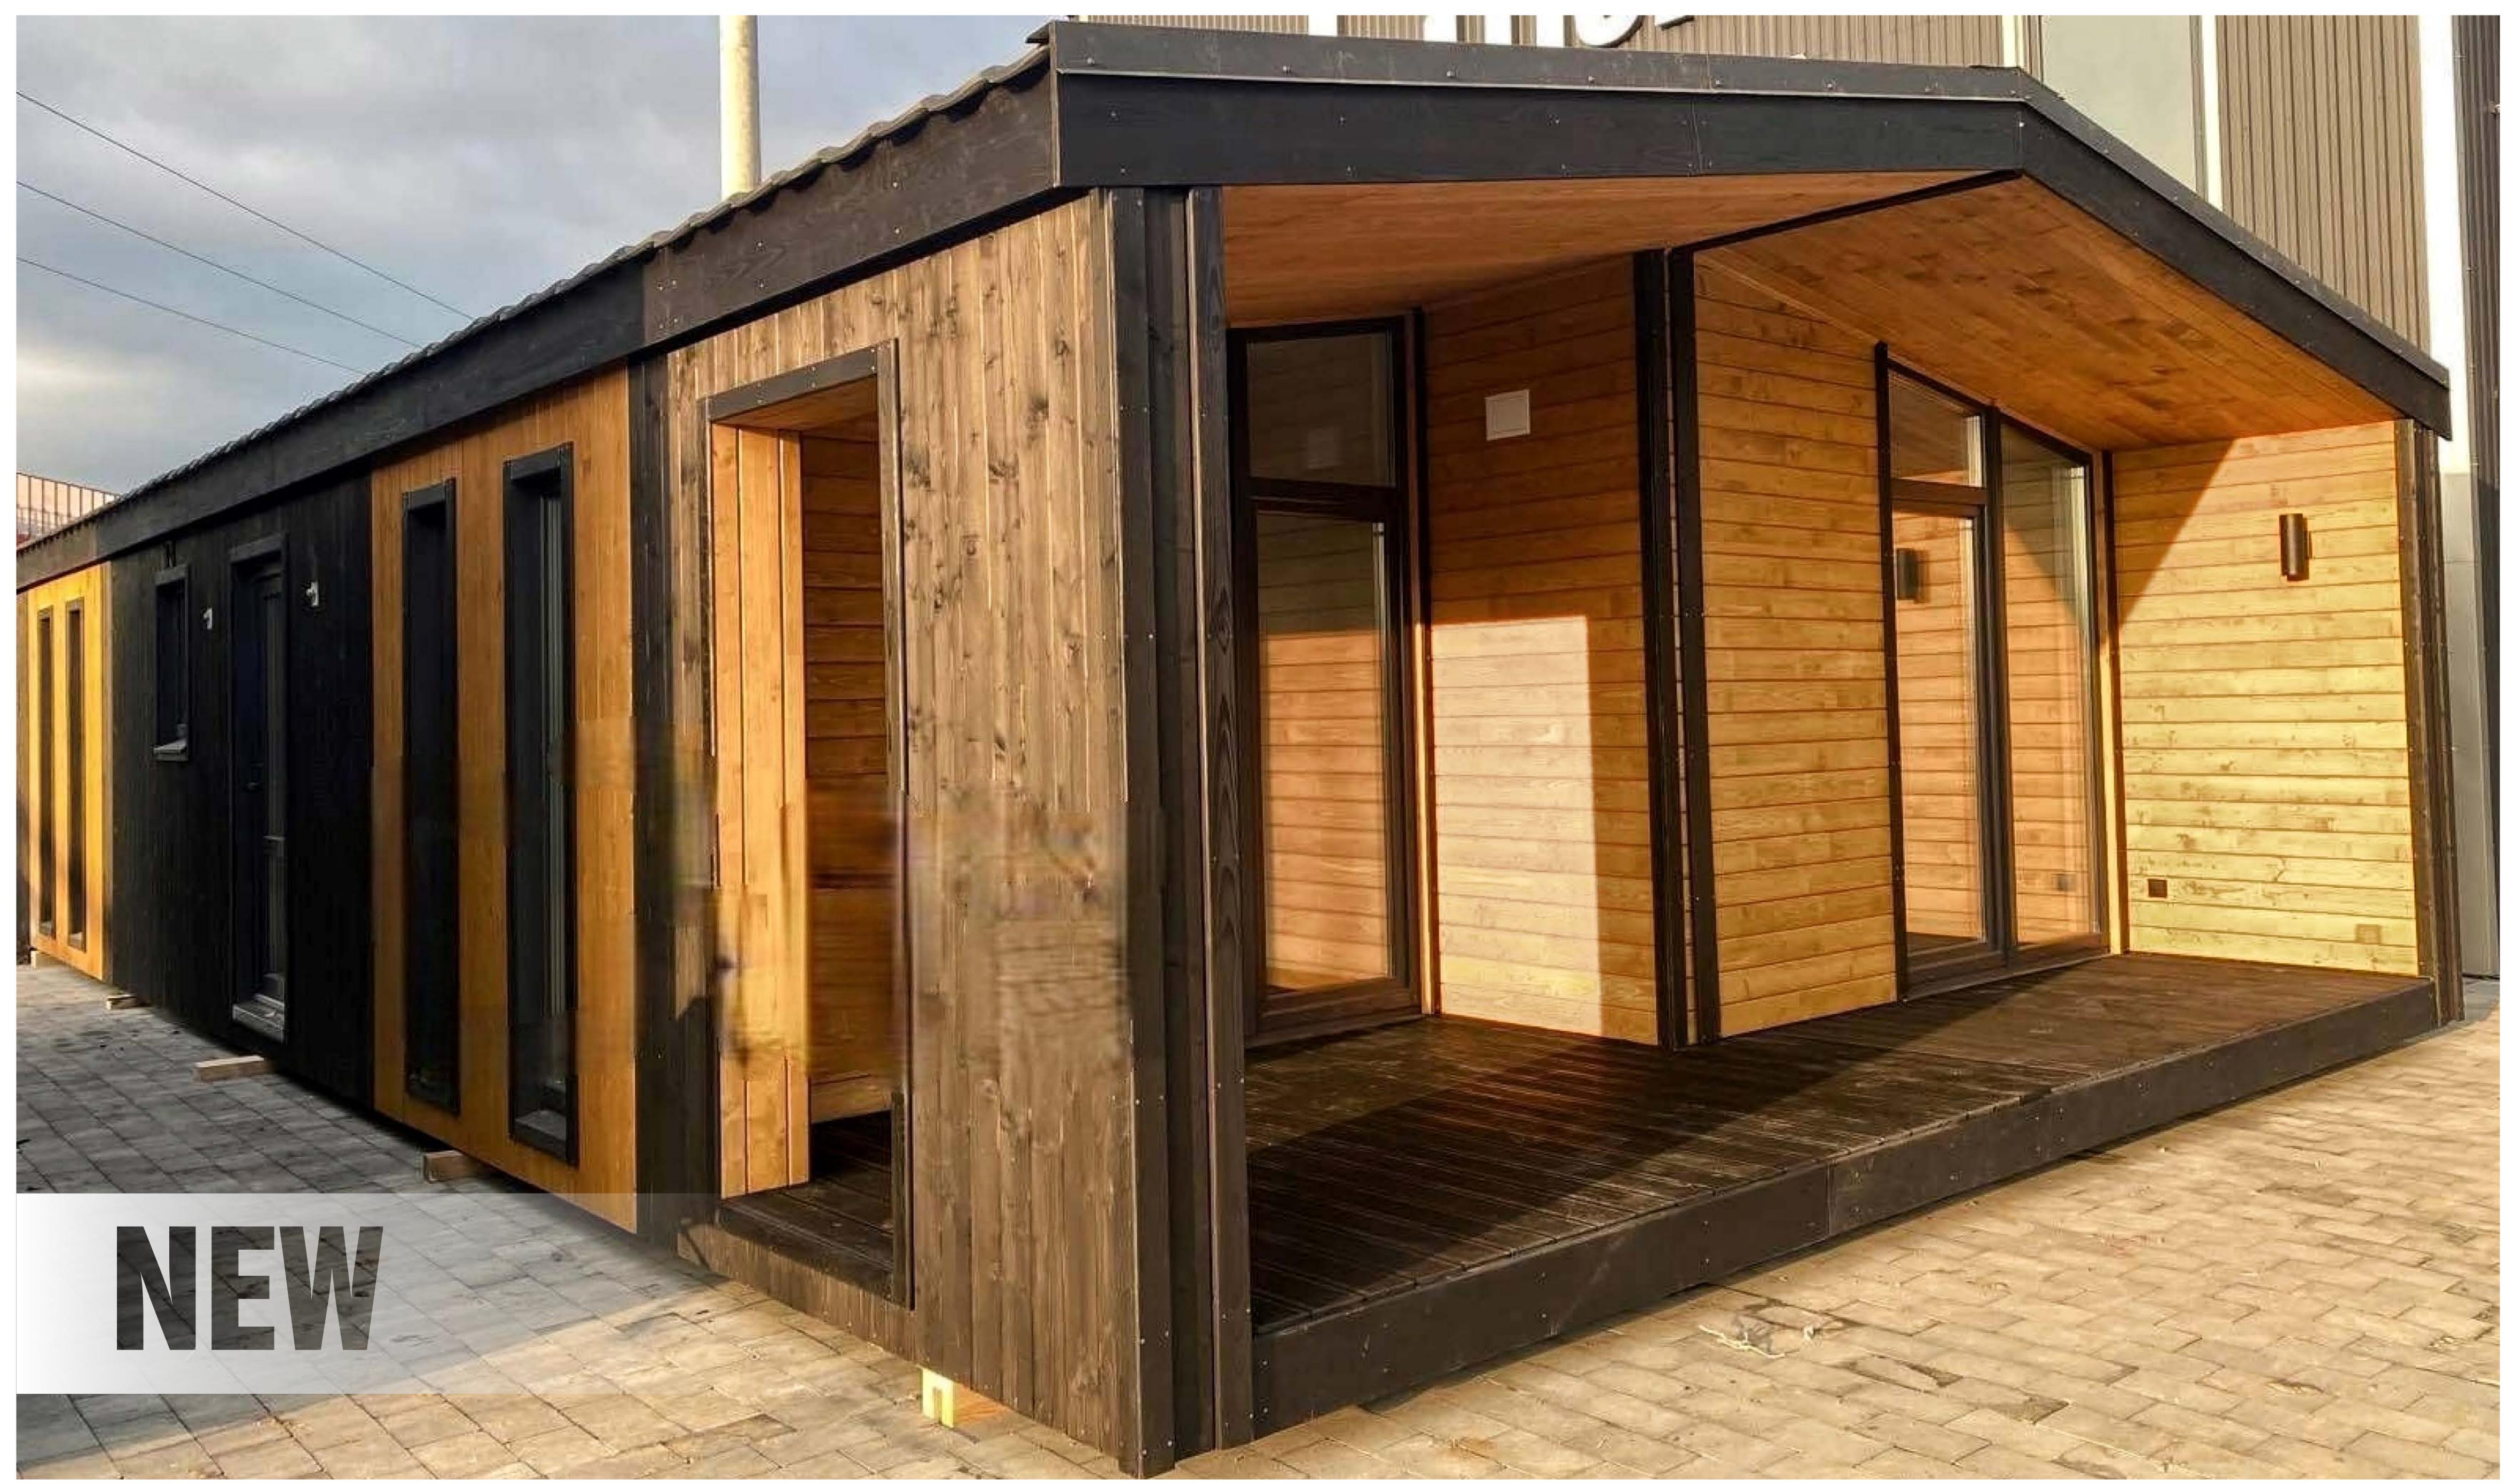

### BESTSELLER

## MONACO

#### DIMENSIONS:

Total area:

Width:

Length:

Height.

3.4 m

12.35 m 3.3 m