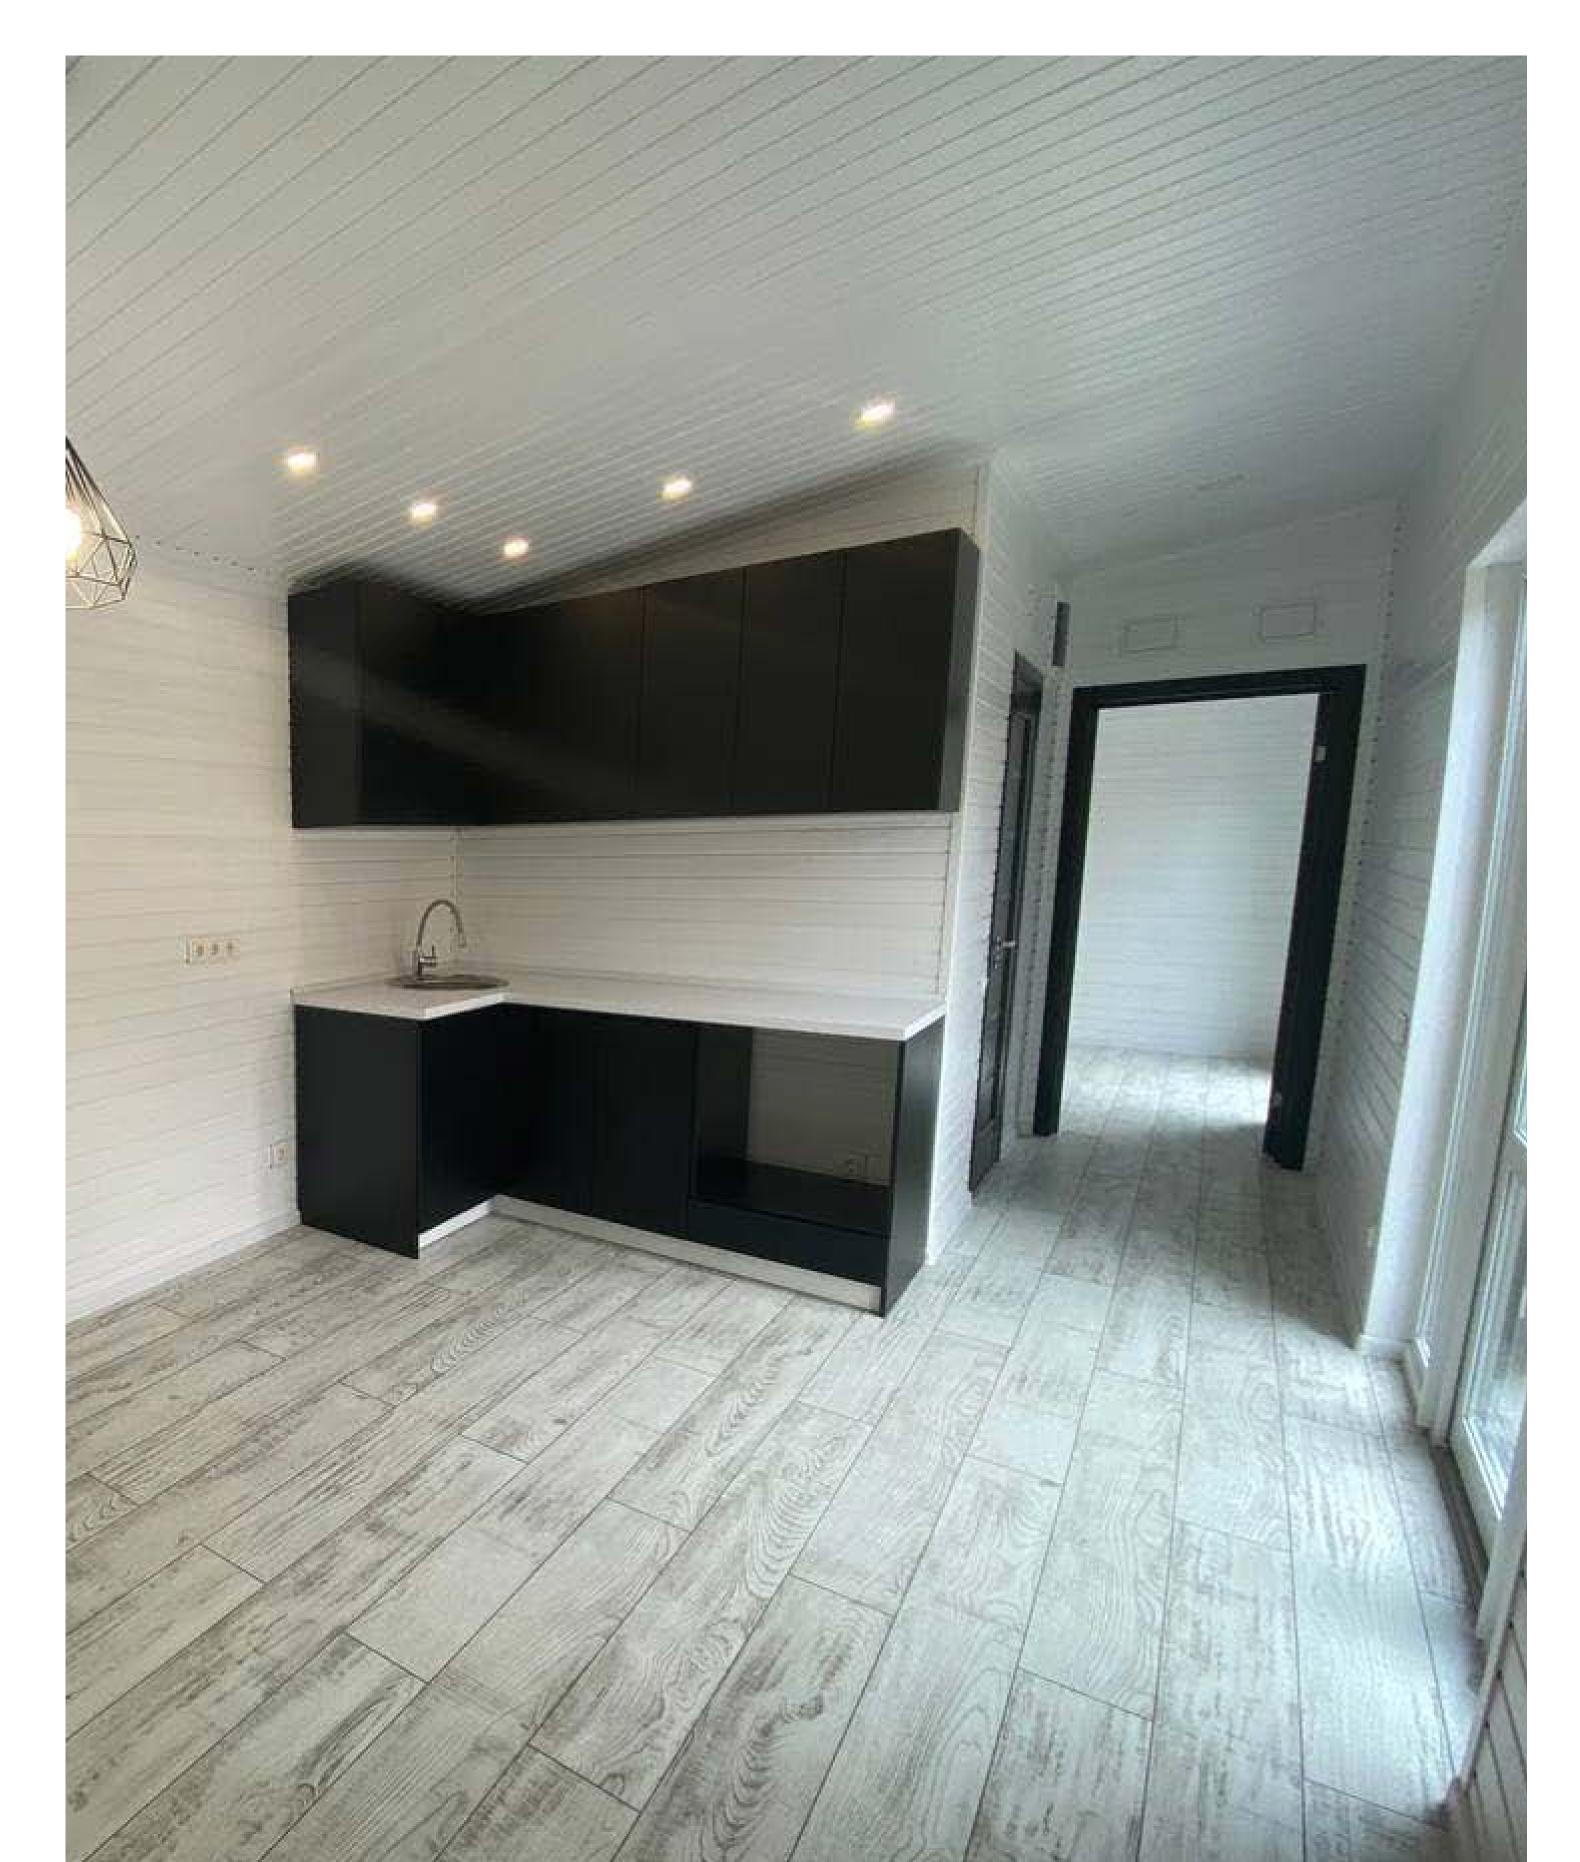

#### DIMENSIONS:

Total area:

Width:

Length:

Height.

42 m² 3.4 m 12.35 m 3.3 m

### DIMENSIONS:

Total area:

Width:

Length: Height:

42 m<sup>2</sup> 3.4 m 12.35 m

**3.3** M