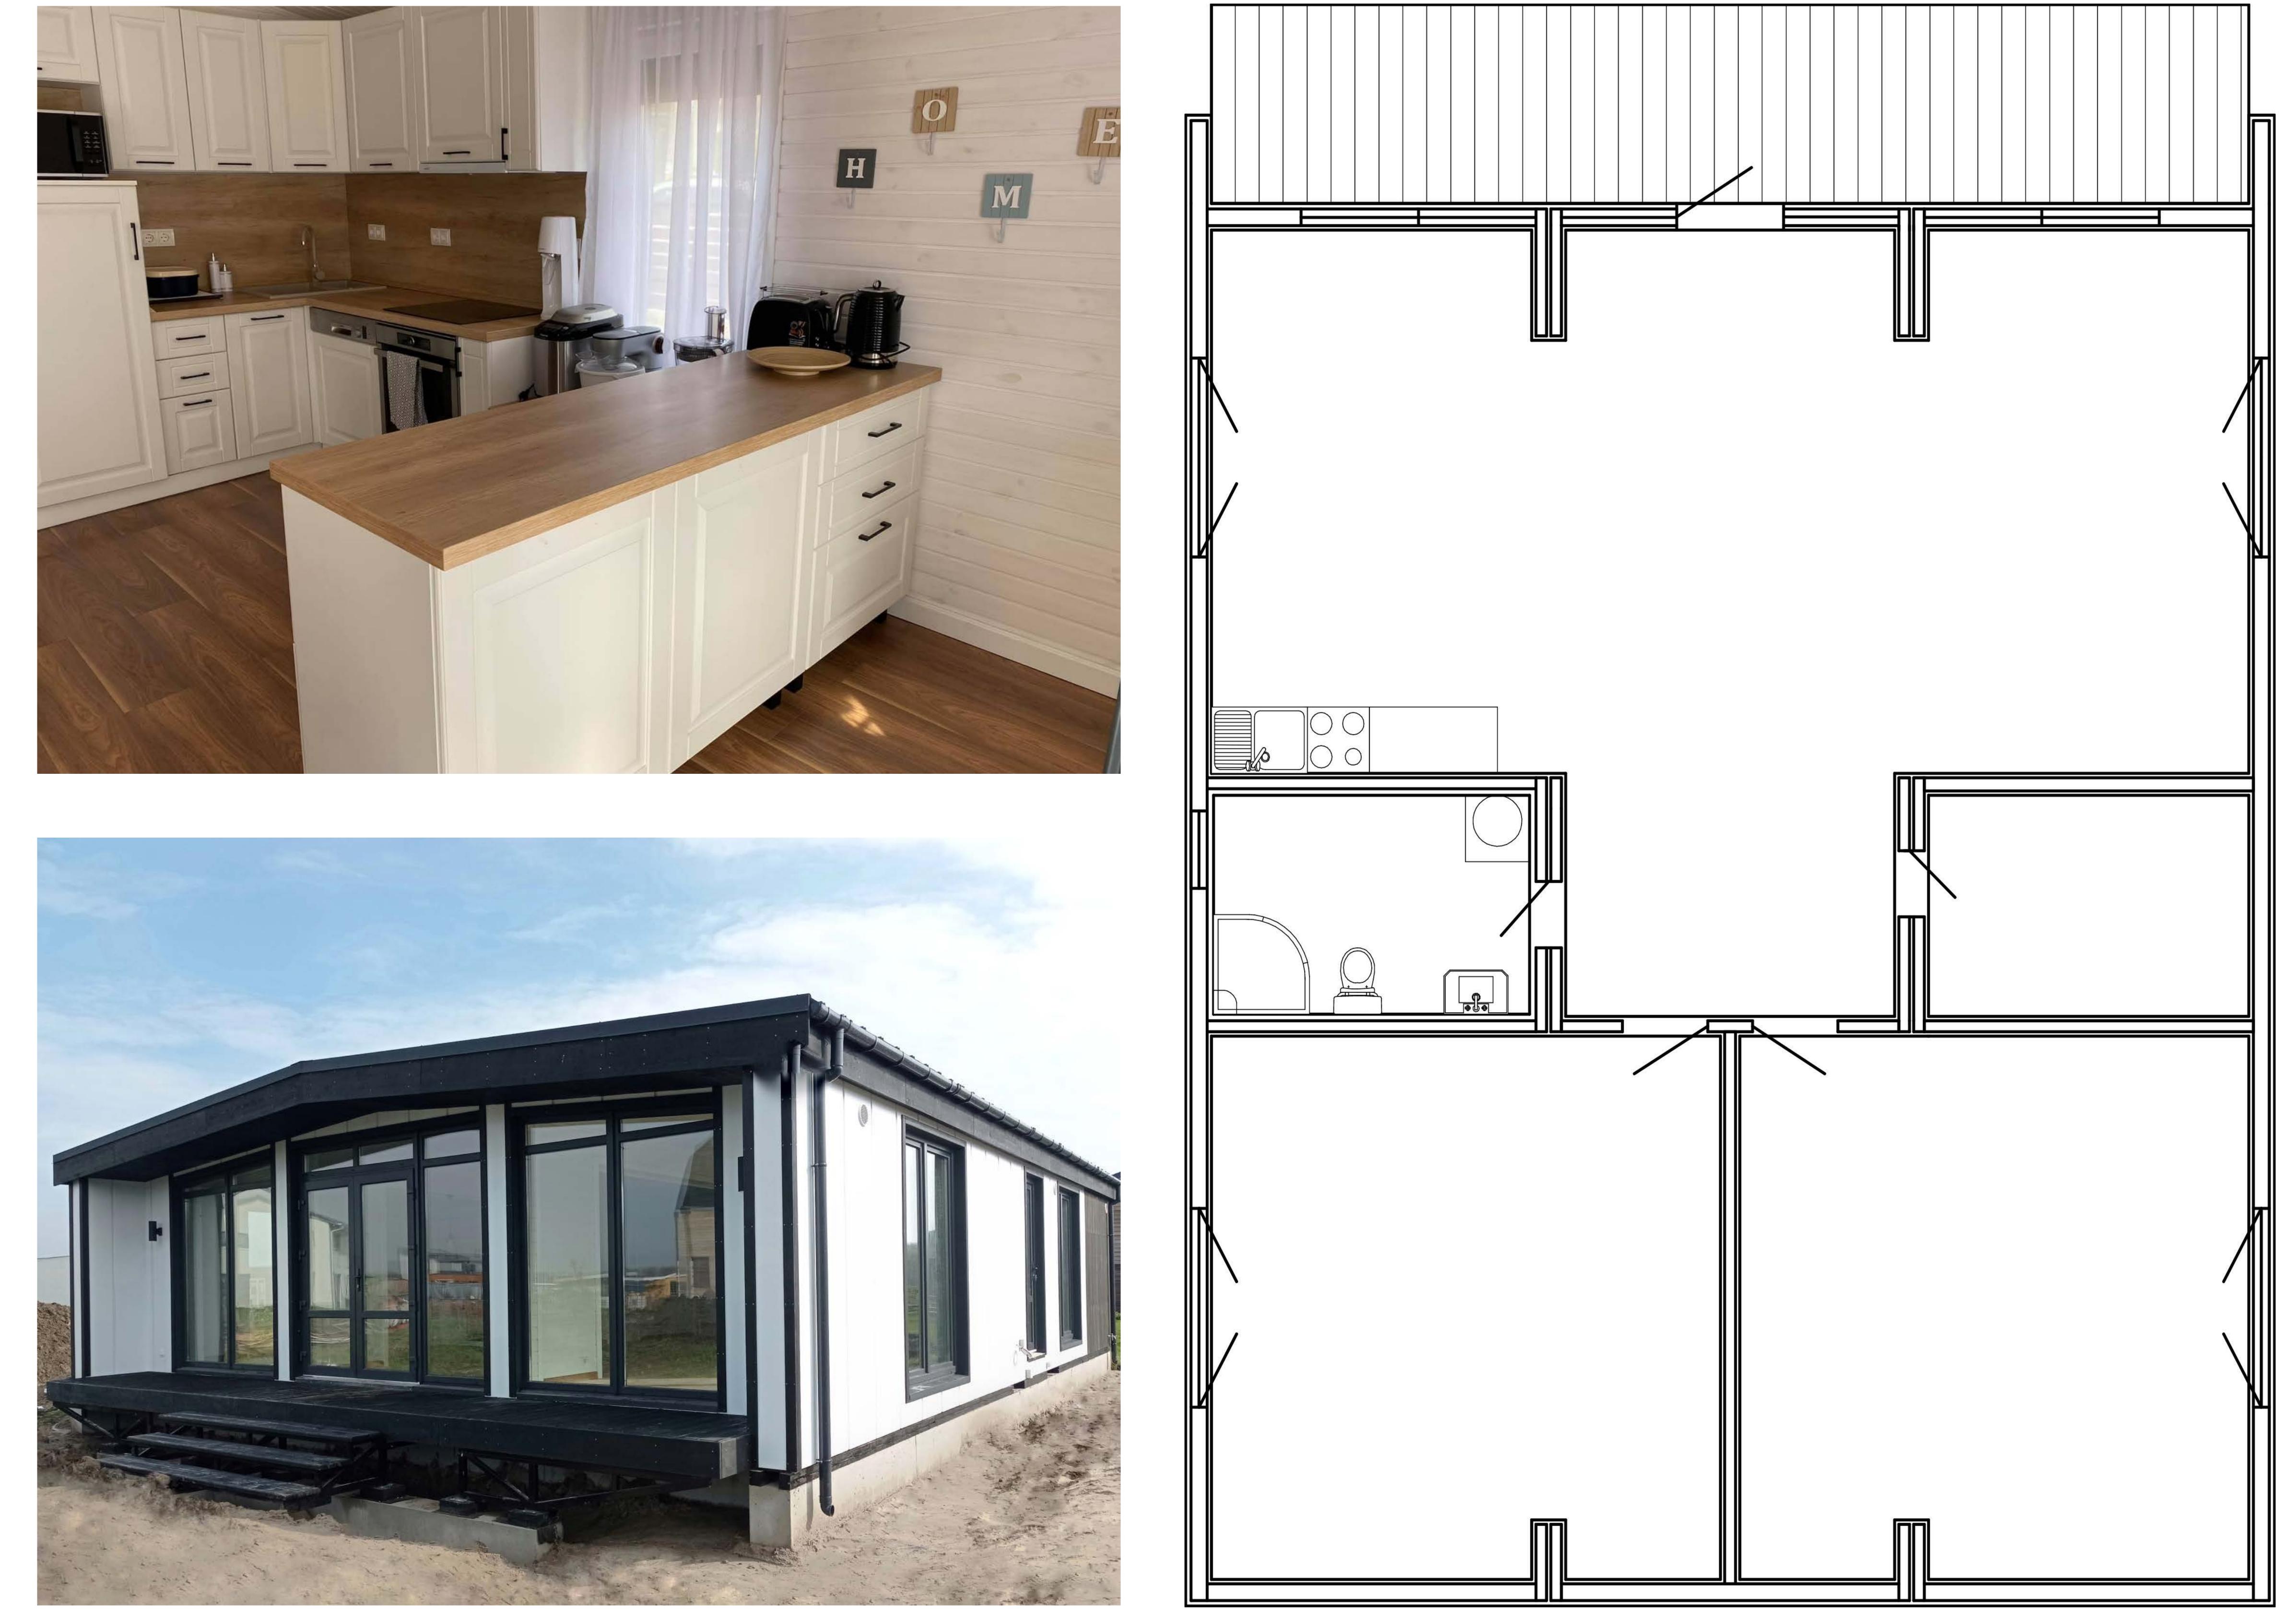

p>2</sup>

3.4 m

13.5 M

**3.3** M















## VERSAILLES

#### MORE INFO

### DIMENSIONS:

Total area:

Width:

Length:

Height.

**91 m<sup>2</sup> 5.8 m** 

13.42 m











### DIMENSIONS:

Total area:

Width:

Length:

Height.

**88 m<sup>2</sup>** 

6.8 M

12.94 m

**3.3** m



### BESTSELLER











## MONACO





#### DIMENSIONS:

Total area:

Width:

Length:

Height.



3.4 m

12.35 m 3.3 m















# 

### DIMENSIONS:

MAX area:

MIN area:

Width:

Height.

**95 m<sup>2</sup>** 

50 m<sup>2</sup>

**6.8** m













#### DIMENSIONS:

Total area:

Width:

Length:

Height.

72 m<sup>2</sup>

6.8 M

10.58 m

**3.3** M















### ALESSANDRIA





#### DIMENSIONS:

Total area:

Width:

Length:

Height.

130 m<sup>2</sup>

10.2 m

13.5 m

**3.5** m









## TOSCANA

#### MORE INFO

### DIMENSIONS:

Total area:

Width:

Length:

Height.

35 m<sup>2</sup> 3.4 m

10.29 m









#### MORE INFO

### DIMENSIONS:

Total area:

Width:

Length:

Height.

35 m<sup>2</sup> 3.4 m

10.29 m









#### DIMENSIONS:

Total area:

Width:

Length:

Height.

42 m² 3.4 m 12.35 m 3.3 m



















### DIMENSIONS:

Total area:

Width:

Length: Height:

42 m<sup>2</sup> 3.4 m 12.35 m

**3.3** M























### TINY HOUSE 2

























### TINY HOUSE 4





MORE INFO









#### Facebook:

www.facebook.com/ticabhouse/

#### +48 574 883 544

#### **o instagram**:

www.instagram.com/ticabhouse/



#### **D Voutube:**

www.youtube.com/@ticabhouse



#### Factory address:

Spichlerzowa 38 C, 35-322 Rzeszów, Poland