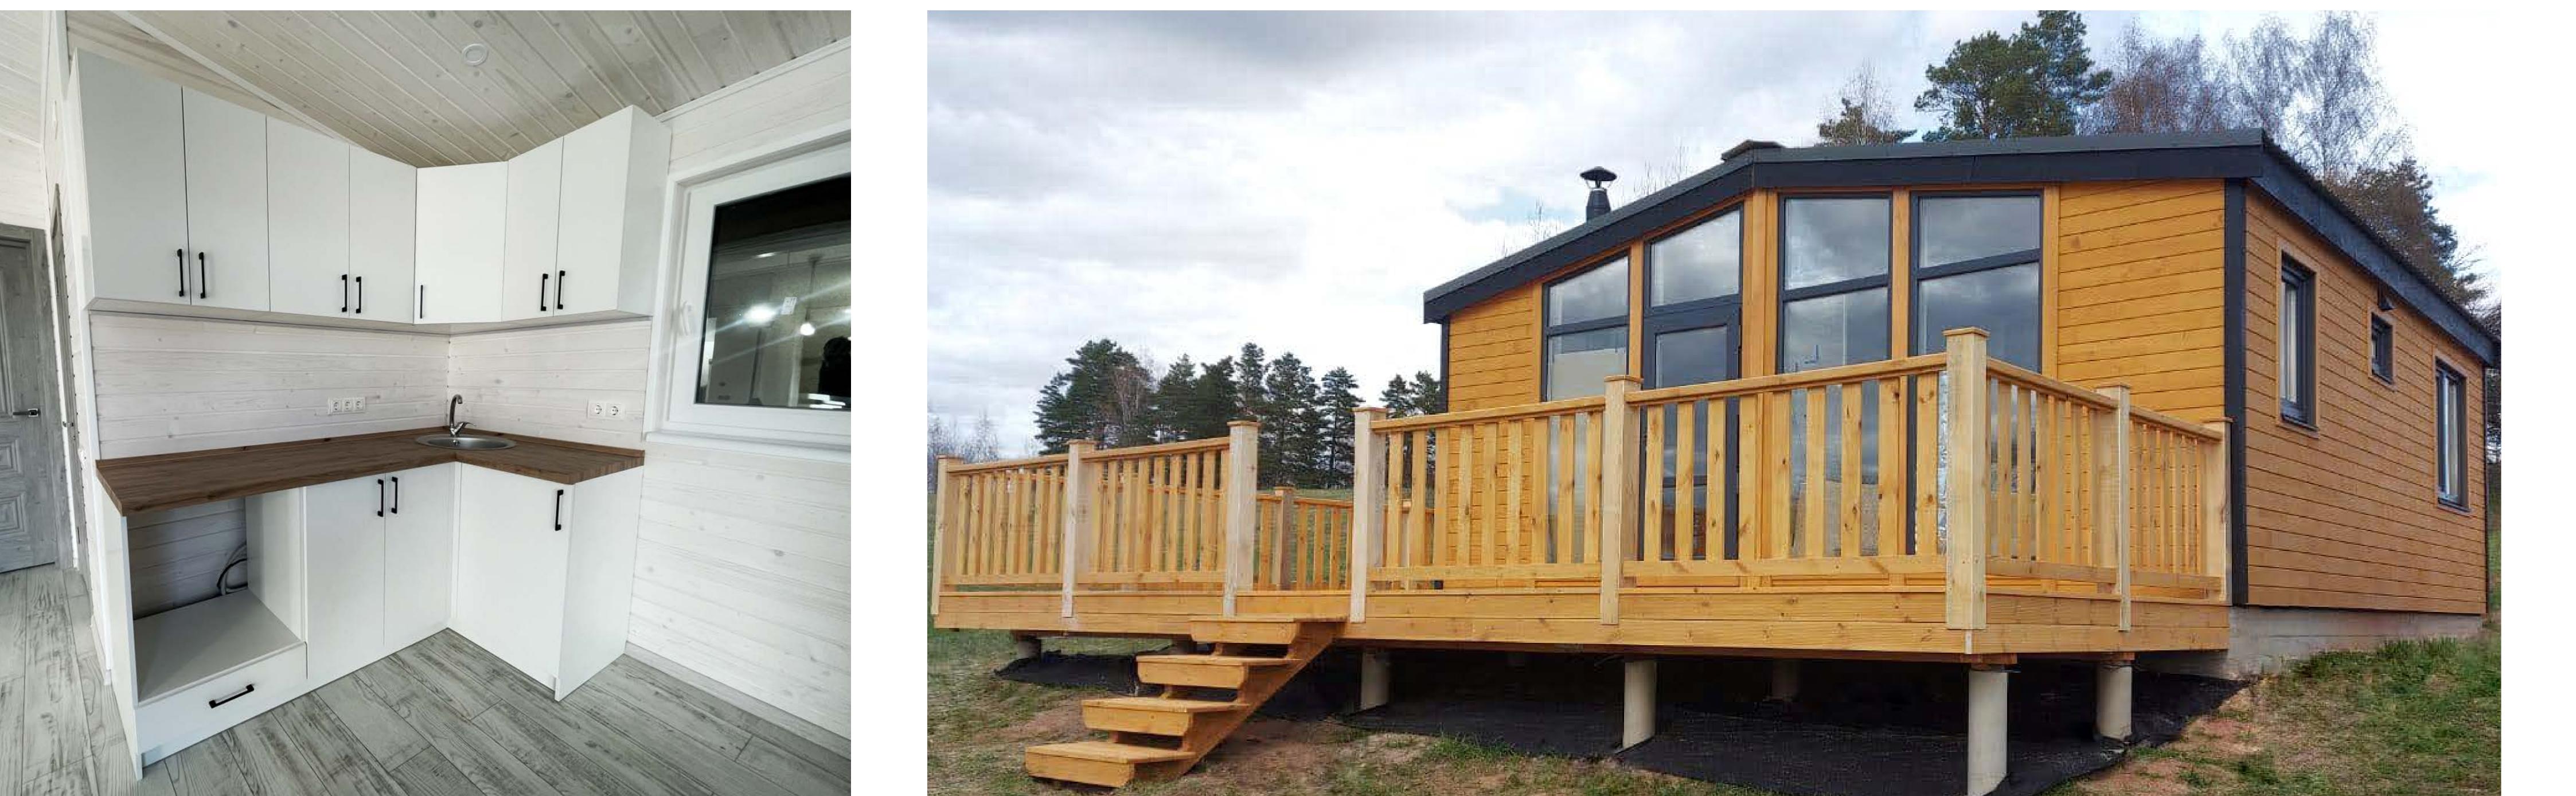

Length: Height:

47.5 m<sup>2</sup>

**3.8** M

12.5 m

3.5 m













### DIMENSIONS:

Total area:

Width:

Length:

Height.

45 m<sup>2</sup> 3.4 m 13 m **3.3** M





## MORE INFO

### DIMENSIONS:

Total area:

Width:

Length: Height:

**46** m<sup>2</sup>

3.4 m

13.5 M

**3.3** M















## VERSAILLES

#### MORE INFO

### DIMENSIONS:

Total area:

Width:

Length:

Height.

**91 m<sup>2</sup> 5.8 m** 

13.42 m











### DIMENSIONS:

Total area:

Width:

Length:

Height.

**88 m<sup>2</sup>** 

6.8 M

12.94 m

**3.3** m



### BESTSELLER











## MONACO





#### DIMENSIONS:

Total area:

Width:

Length:

Height.



3.4 m

12.35 m 3.3 m















# 

### DIMENSIONS:

MAX area:

MIN area:

Width:

Height.

**95 m<sup>2</sup>** 

50 m<sup>2</sup>

**6.8** m













#### DIMENSIONS:

Total area:

Width:

Length:

Height.

72 m<sup>2</sup>

6.8 M

10.58 m

**3.3** M















### ALESSANDRIA





#### DIMENSIONS:

Total area:

Width:

Length:

Height.

130 m<sup>2</sup>

10.2 m

13.5 m

**3.5** m









## TOSCANA

#### MORE INFO

### DIMENSIONS:

Total area:

Width:

Length:

Height.

35 m<sup>2</sup> 3.4 m

10.29 m









#### MORE INFO

### DIMENSIONS:

Total area:

Width:

Length:

Height.

35 m<sup>2</sup> 3.4 m

10.29 m









#### DIMENSIONS:

Total area:

Width:

Length:

Height.

42 m² 3.4 m 12.35 m 3.3 m



















### DIMENSIONS:

Total area:

Width:

Length: Height:

42 m<sup>2</sup> 3.4 m 12.35 m

**3.3** M























### TINY HOUSE 2

























### TINY HOUSE 4





MORE INFO