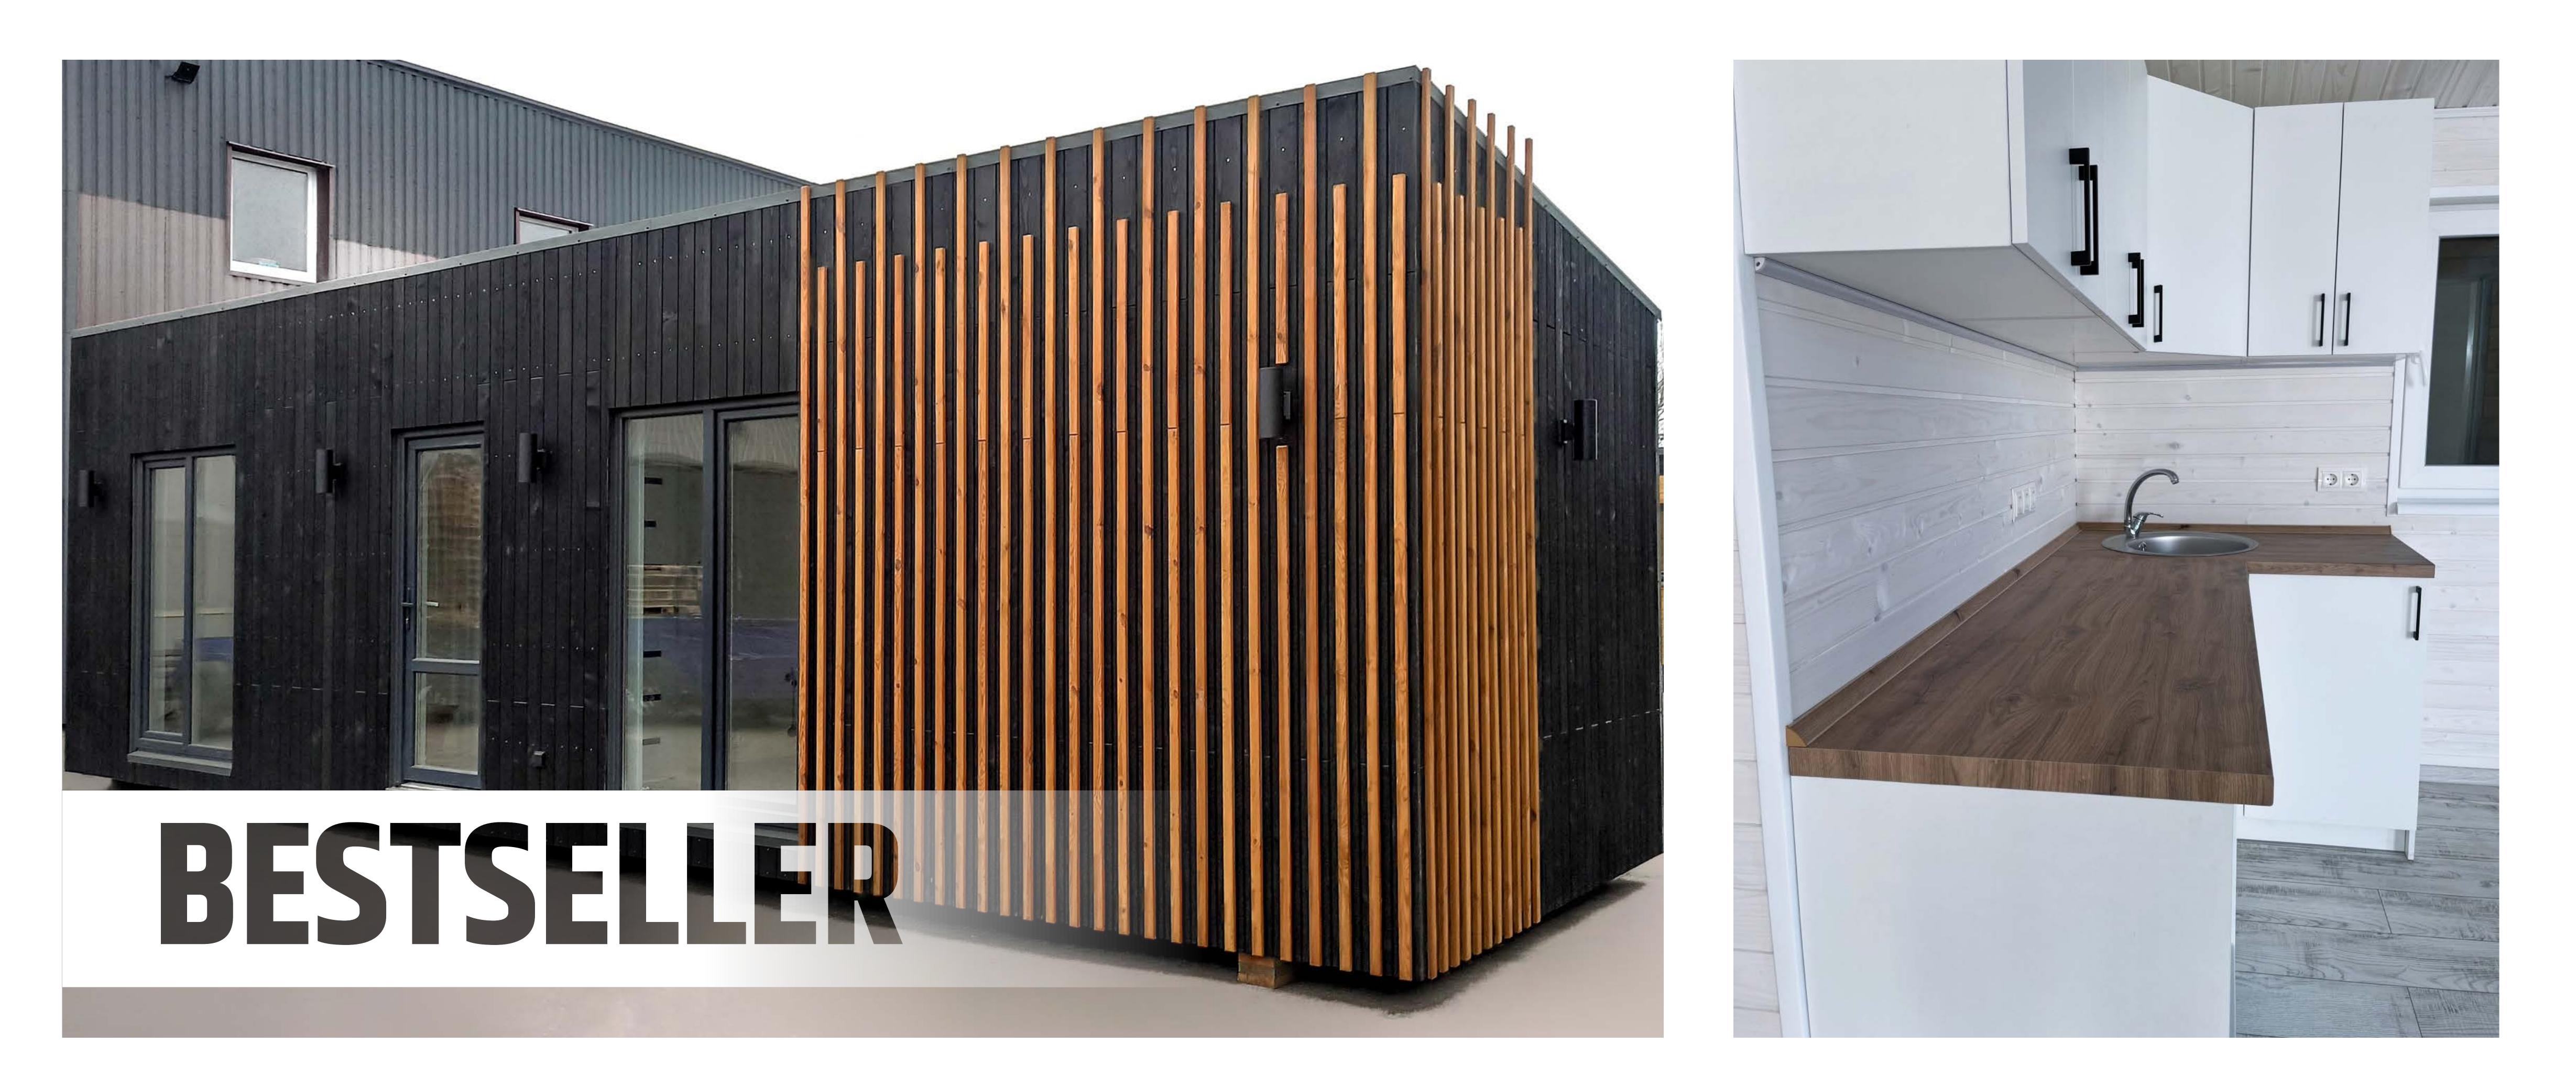

Length:

Height.

**91 m<sup>2</sup> 5.8 m** 

13.42 m











### DIMENSIONS:

Total area:

Width:

Length:

Height.

**88 m<sup>2</sup>** 

6.8 M

12.94 m

**3.3** m



### BESTSELLER











## MONACO





#### DIMENSIONS:

Total area:

Width:

Length:

Height.



3.4 m

12.35 m 3.3 m















# 

### DIMENSIONS:

MAX area:

MIN area:

Width:

Height.

**95 m<sup>2</sup>** 

50 m<sup>2</sup>

**6.8** m













#### DIMENSIONS:

Total area:

Width:

Length:

Height.

72 m<sup>2</sup>

6.8 M

10.58 m

**3.3** M















### ALESSANDRIA





#### DIMENSIONS:

Total area:

Width:

Length:

Height.

130 m<sup>2</sup>

10.2 m

13.5 m

**3.5** m









## TOSCANA

#### MORE INFO

### DIMENSIONS:

Total area:

Width:

Length:

Height.

35 m<sup>2</sup> 3.4 m

10.29 m









#### MORE INFO

### DIMENSIONS:

Total area:

Width:

Length:

Height.

35 m<sup>2</sup> 3.4 m

10.29 m









#### DIMENSIONS:

Total area:

Width:

Length:

Height.

42 m² 3.4 m 12.35 m 3.3 m



















### DIMENSIONS:

Total area:

Width:

Length: Height:

42 m<sup>2</sup> 3.4 m 12.35 m

**3.3** M























### TINY HOUSE 2

























### TINY HOUSE 4





MORE INFO









#### Facebook:

www.facebook.com/ticabhouse/

#### +48 574 883 544

#### **o instagram**:

www.instagram.com/ticabhouse/



#### **D Voutube:**

www.youtube.com/@ticabhouse



#### Factory address:

Spichlerzowa 38 C, 35-322 Rzeszów, Poland