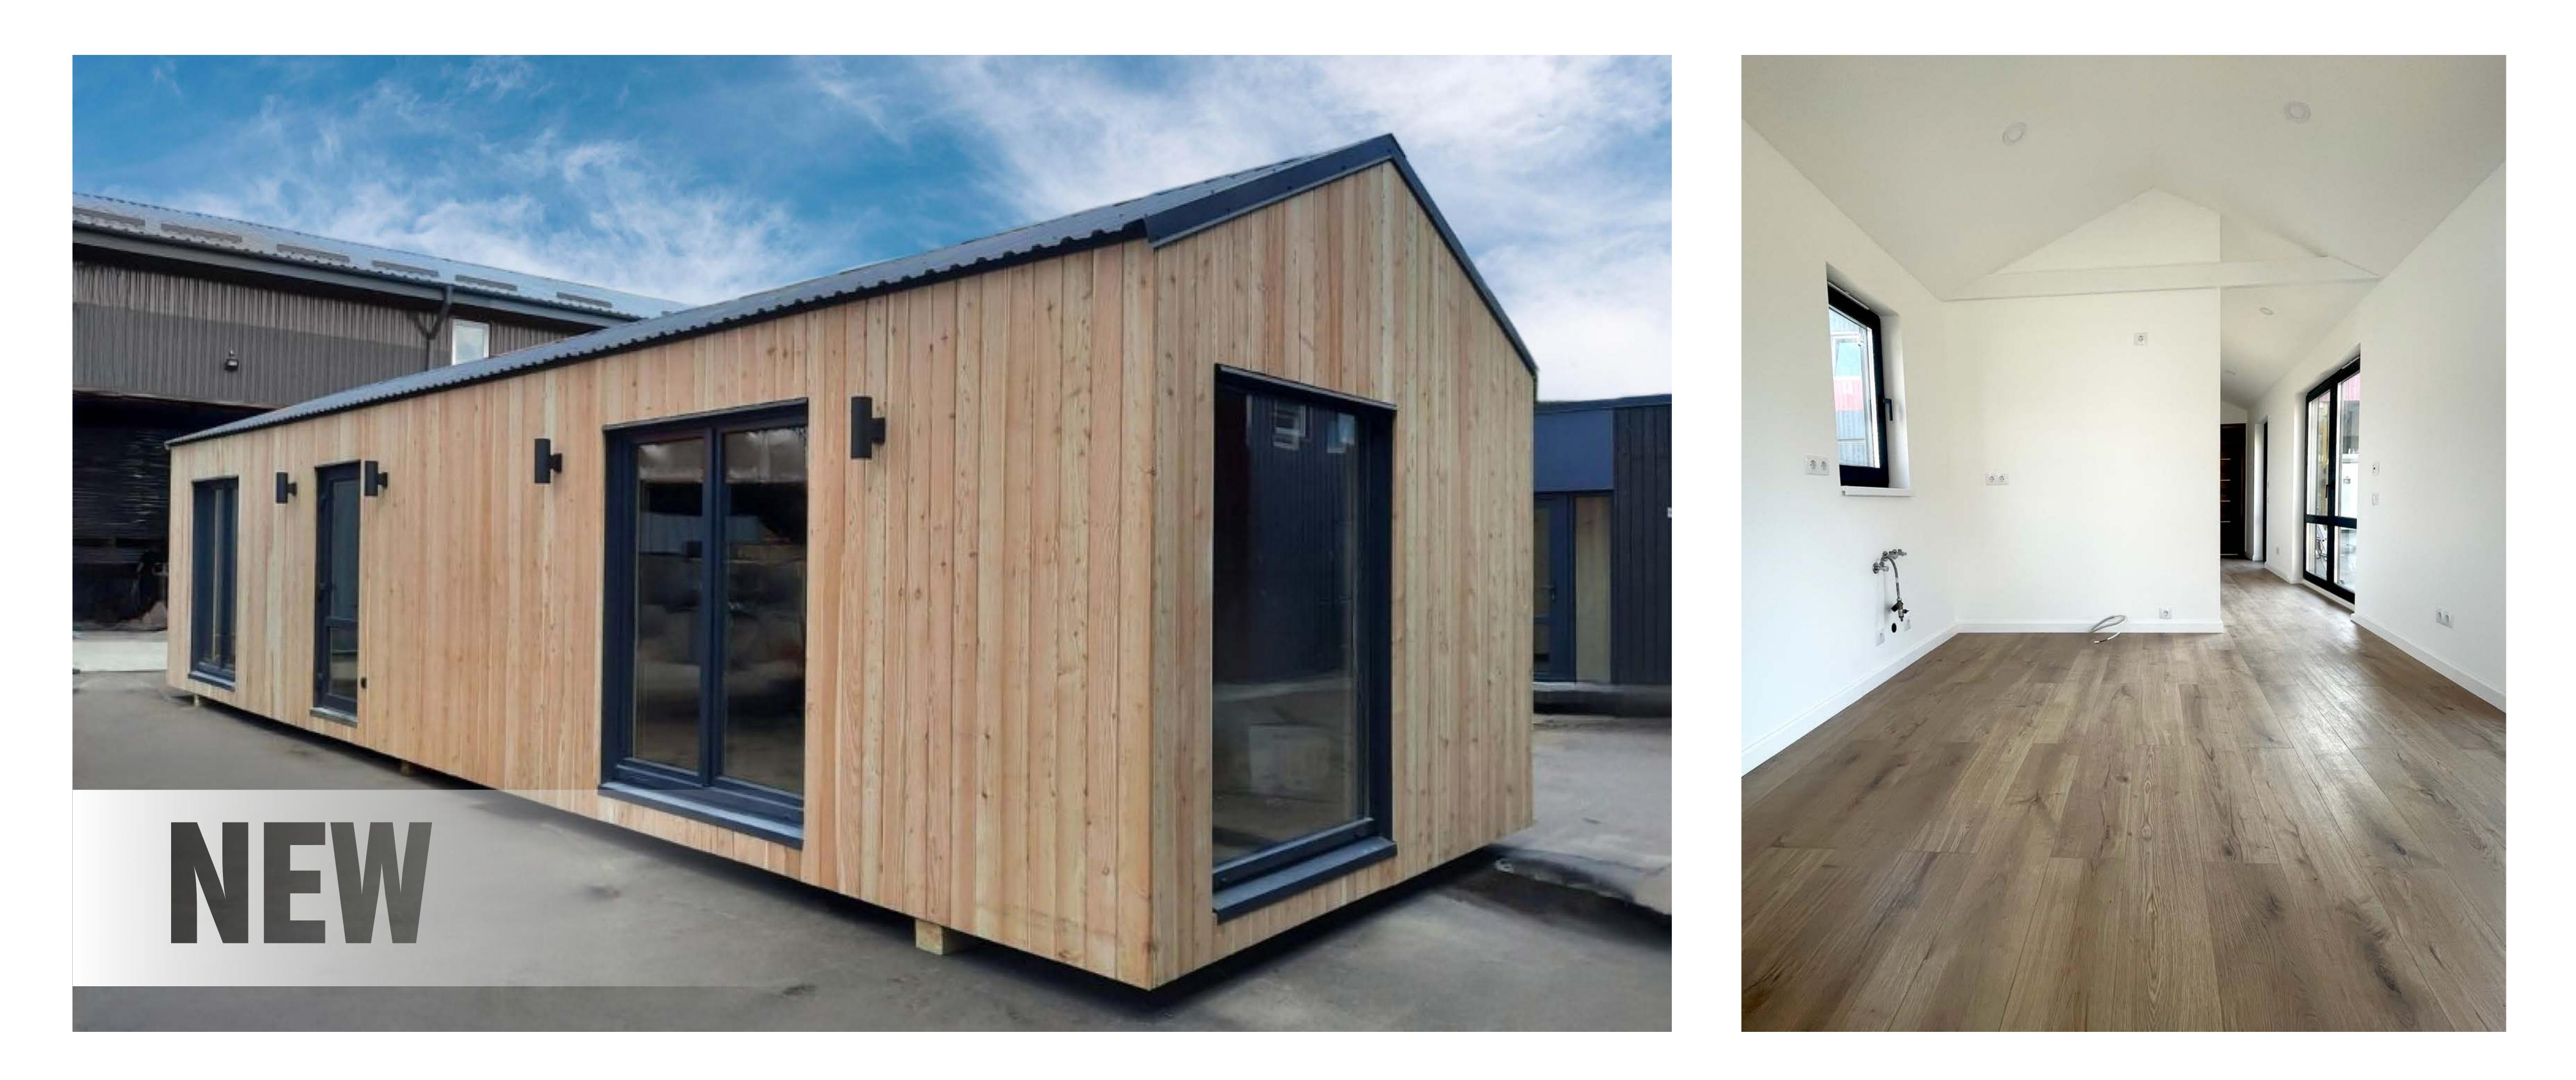

## Manufacturer of MODULAR HOUSES









### DIMENSIONS:

Total area:

Width:

Length:

Height.

122 m<sup>2</sup>

**6.8** m

12 m

7.4 m



















### DIMENSIONS:

Total area:

Width:

Length: Height:

47.5 m<sup>2</sup>

**3.8** M

12.5 m

3.5 m













### DIMENSIONS:

Total area:

Width:

Length:

Height.

45 m<sup>2</sup> 3.4 m 13 m **3.3** M





## MORE INFO

### DIMENSIONS:

Total area:

Width:

Length: Height:

**46** m<sup>2</sup>

3.4 m

13.5 M

**3.3** M















## VERSAILLES

#### MORE INFO

### DIMENSIONS:

Total area:

Width:

Length:

Height.

**91 m<sup>2</sup> 5.8 m** 

13.42 m











### DIMENSIONS:

Total area:

Width:

Length:

Height.

**88 m<sup>2</sup>** 

6.8 M

12.94 m

**3.3** m



### BESTSELLER











## MONACO





#### DIMENSIONS:

Total area:

Width:

Length:

Height.



3.4 m

12.35 m 3.3 m















# 

### DIMENSIONS:

MAX area:

MIN area:

Width:

Height.

**95 m<sup>2</sup>** 

50 m<sup>2</sup>

**6.8** m













#### DIMENSIONS:

Total area:

Width:

Length:

Height.