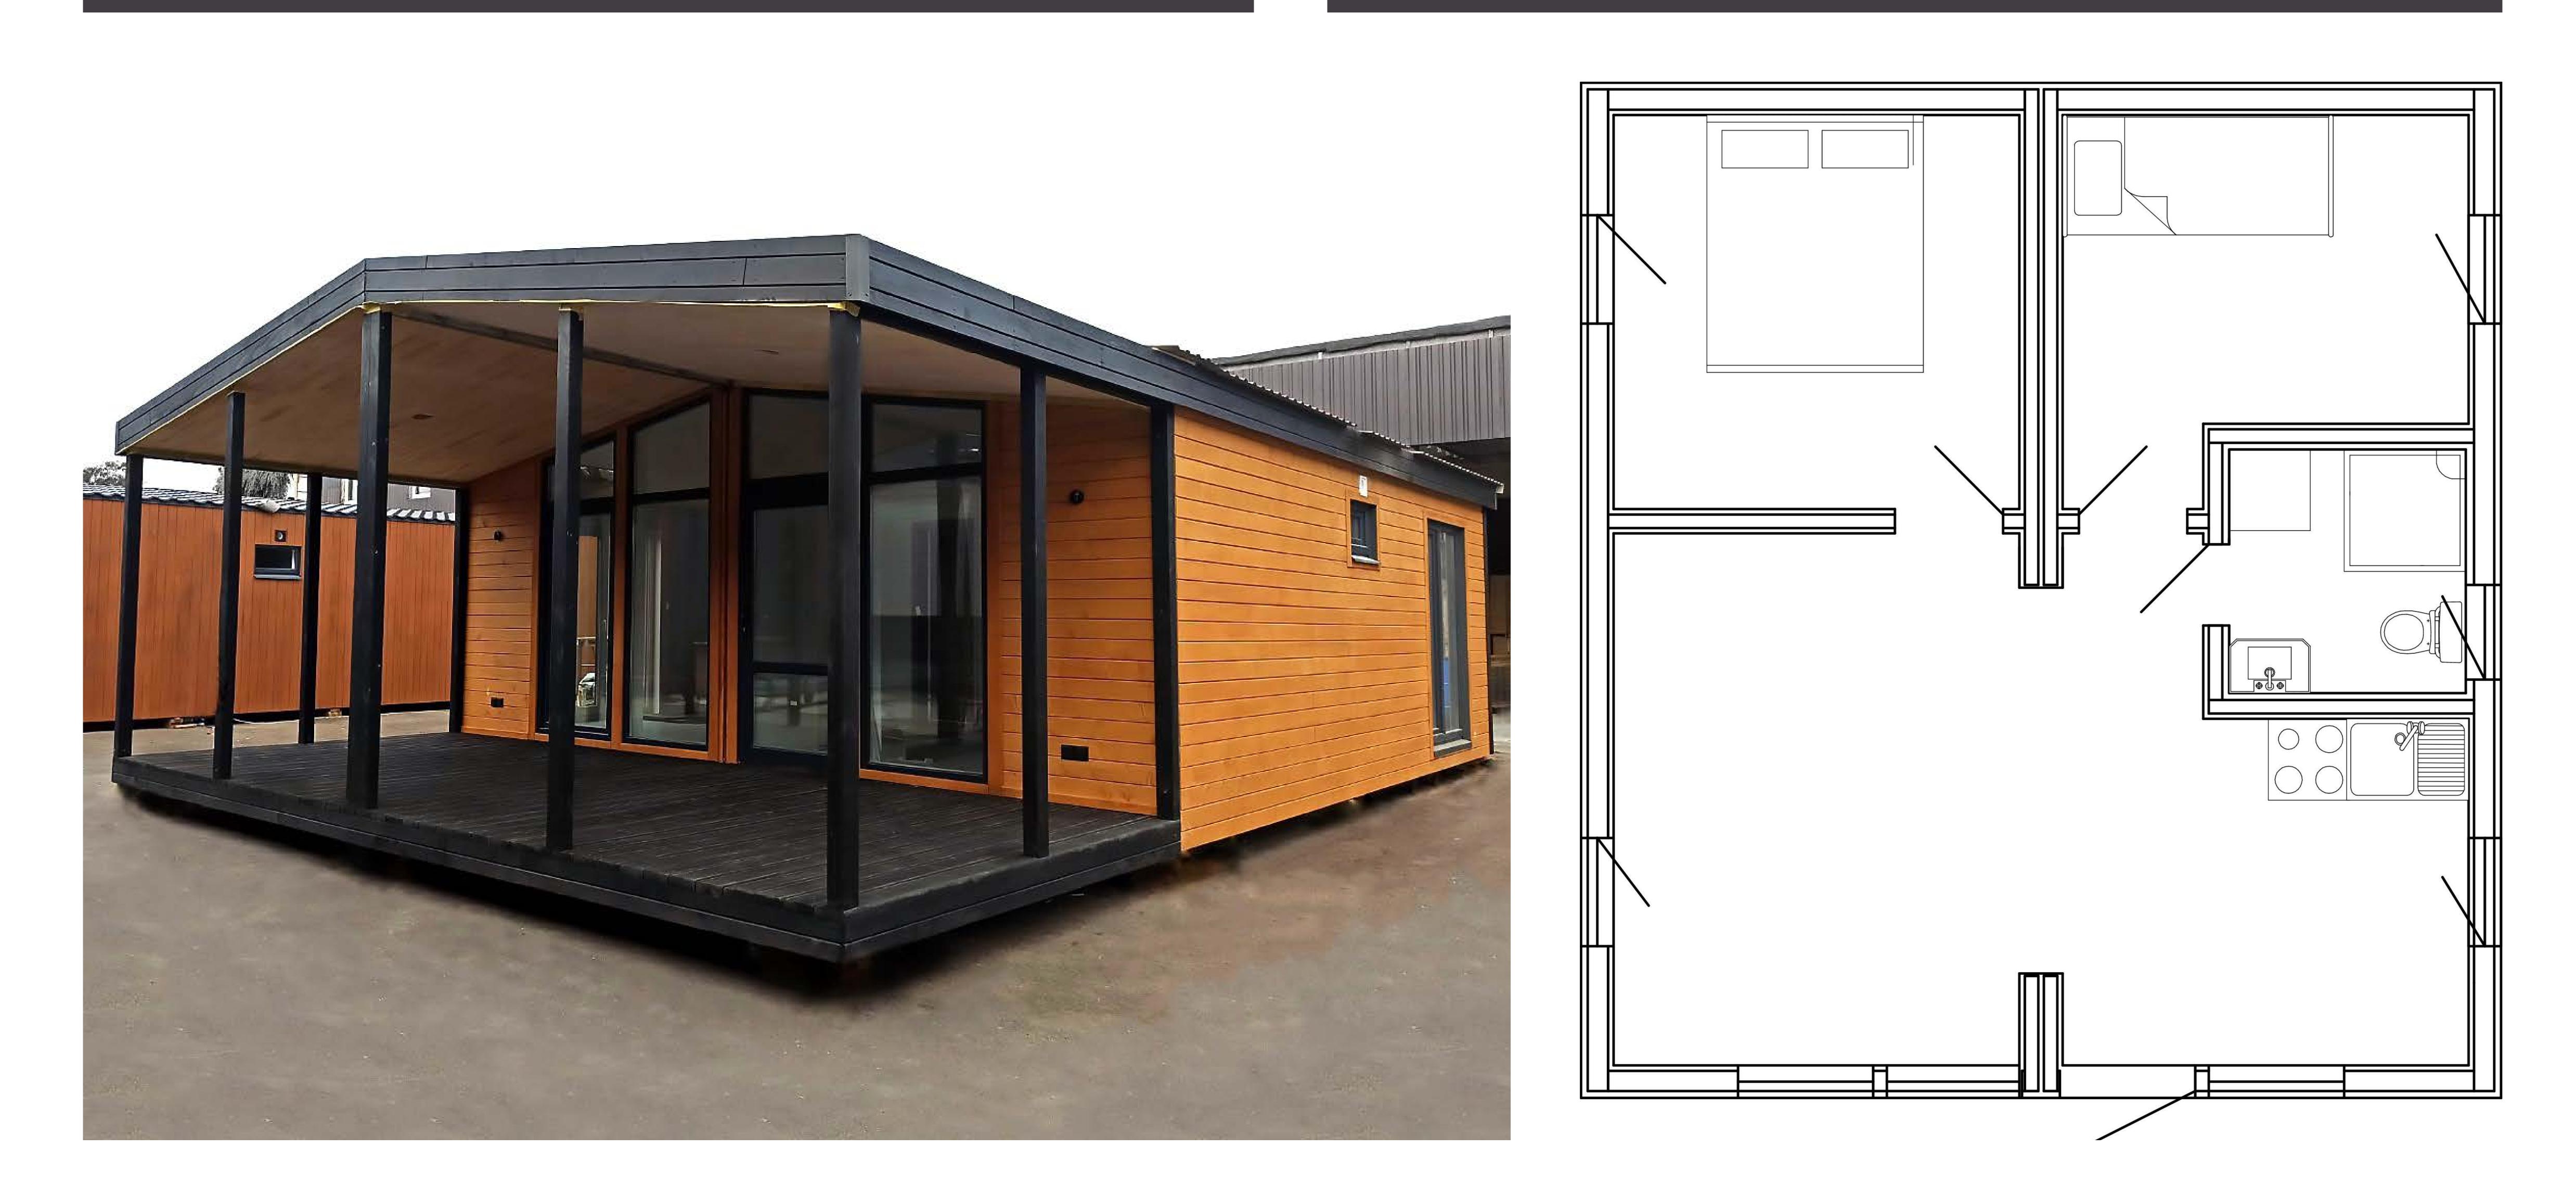

### DIMENSIONS:

Total area:

Width:

Length:

Height.

35 m<sup>2</sup> 3.4 m

10.29 m