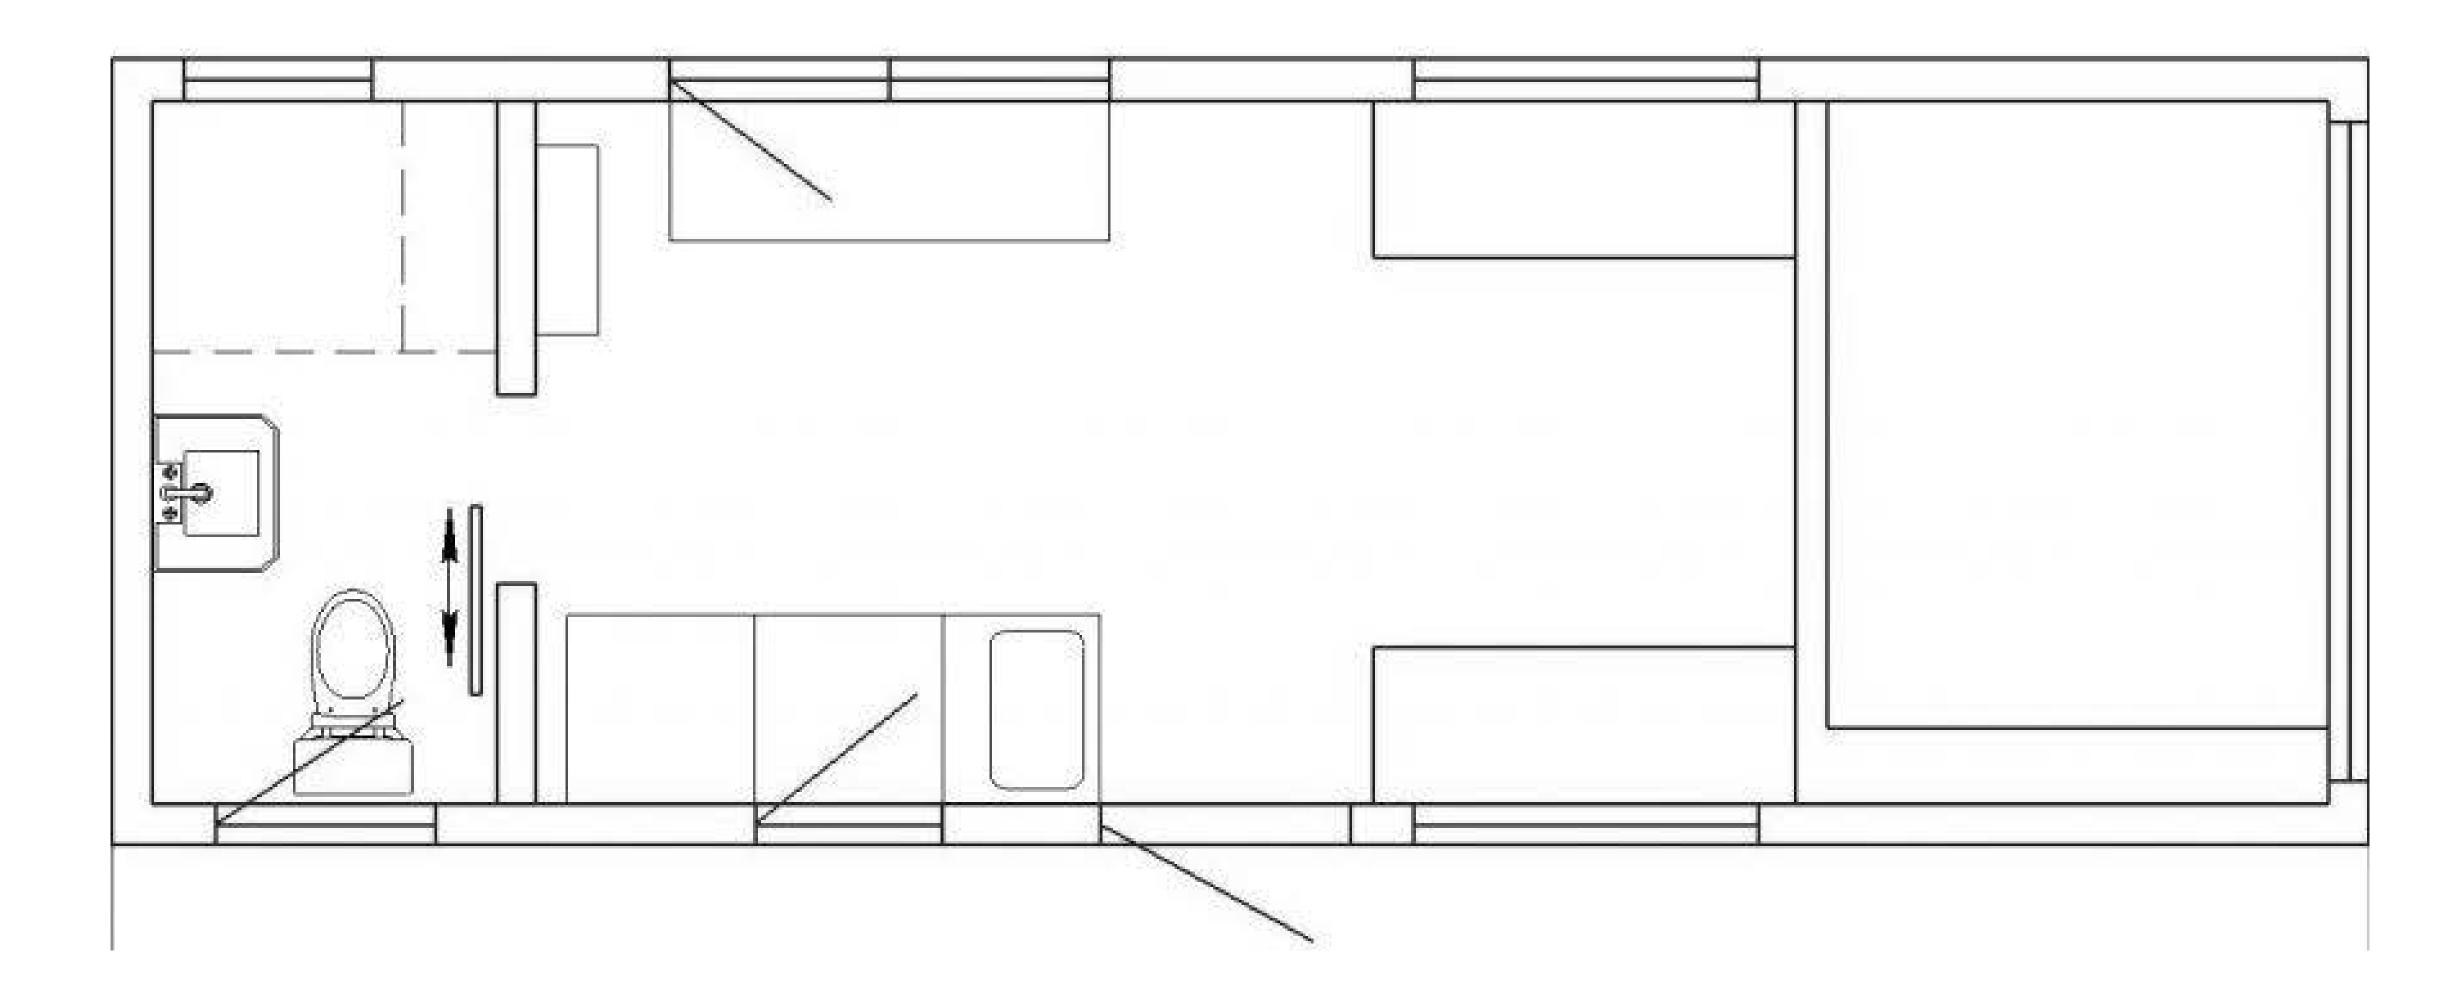

ght.

**95 m<sup>2</sup>** 

50 m<sup>2</sup>

**6.8** m













#### DIMENSIONS:

Total area:

Width:

Length:

Height.

72 m<sup>2</sup>

6.8 M

10.58 m

**3.3** M















### ALESSANDRIA





#### DIMENSIONS:

Total area:

Width:

Length:

Height.

130 m<sup>2</sup>

10.2 m

13.5 m

**3.5** m









## TOSCANA

#### MORE INFO

### DIMENSIONS:

Total area:

Width:

Length:

Height.

35 m<sup>2</sup> 3.4 m

10.29 m









#### MORE INFO

### DIMENSIONS:

Total area:

Width:

Length:

Height.

35 m<sup>2</sup> 3.4 m

10.29 m









#### DIMENSIONS:

Total area:

Width:

Length:

Height.

42 m² 3.4 m 12.35 m 3.3 m



















### DIMENSIONS:

Total area:

Width:

Length: Height:

42 m<sup>2</sup> 3.4 m 12.35 m

**3.3** M























### TINY HOUSE 2

























### TINY HOUSE 4





MORE INFO









#### Facebook:

www.facebook.com/ticabhouse/

#### +48 574 883 544

#### **o instagram**:

www.instagram.com/ticabhouse/



#### **D Voutube:**

www.youtube.com/@ticabhouse



#### Factory address:

Spichlerzowa 38 C, 35-322 Rzeszów, Poland