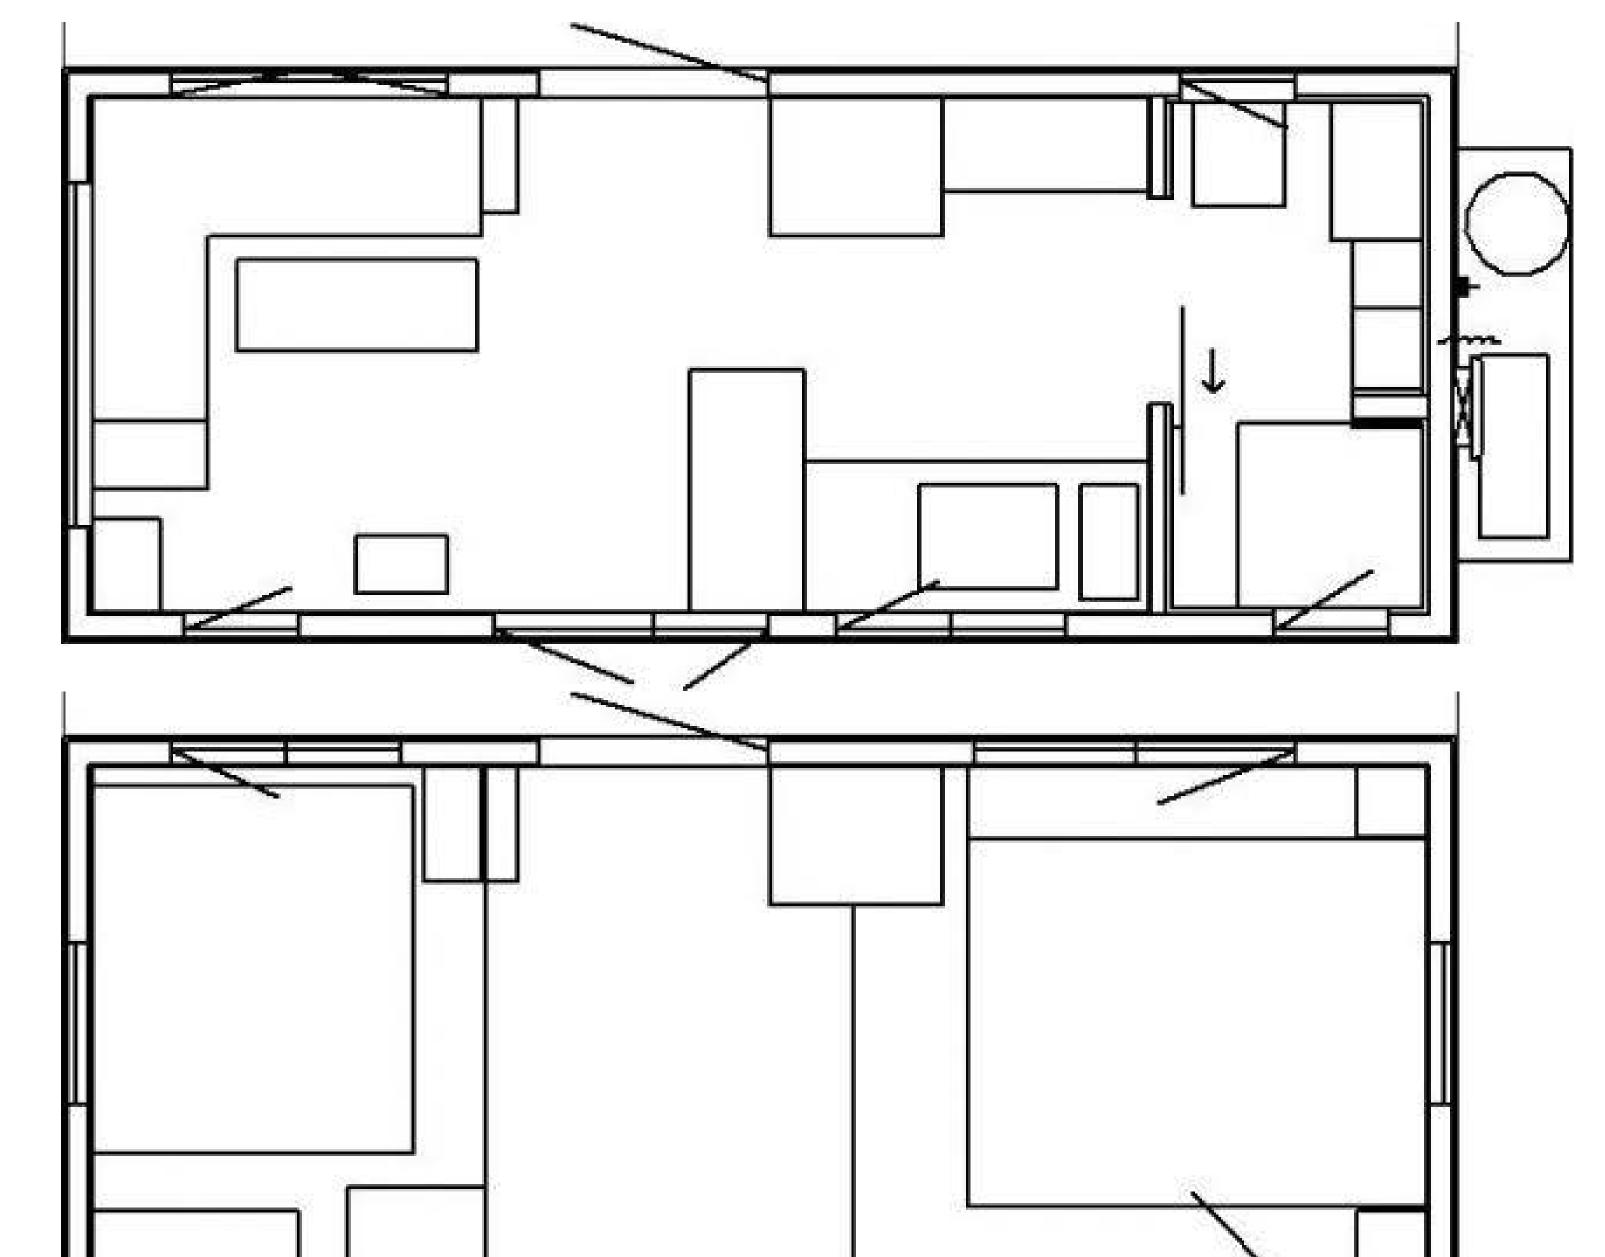

/sup>

**6.8** m













#### DIMENSIONS:

Total area:

Width:

Length:

Height.

72 m<sup>2</sup>

6.8 M

10.58 m

**3.3** M















### ALESSANDRIA





#### DIMENSIONS:

Total area:

Width:

Length:

Height.

130 m<sup>2</sup>

10.2 m

13.5 m

**3.5** m









## TOSCANA

#### MORE INFO

### DIMENSIONS:

Total area:

Width:

Length:

Height.

35 m<sup>2</sup> 3.4 m

10.29 m









#### MORE INFO

### DIMENSIONS:

Total area:

Width:

Length:

Height.

35 m<sup>2</sup> 3.4 m

10.29 m









#### DIMENSIONS:

Total area:

Width:

Length:

Height.

42 m² 3.4 m 12.35 m 3.3 m



















### DIMENSIONS:

Total area:

Width:

Length: Height:

42 m<sup>2</sup> 3.4 m 12.35 m

**3.3** M























### TINY HOUSE 2

























### TINY HOUSE 4





MORE INFO









#### Facebook:

www.facebook.com/ticabhouse/

#### +48 574 883 544

#### **o instagram**:

www.instagram.com/ticabhouse/



#### **D Voutube:**

www.youtube.com/@ticabhouse



#### Factory address:

Spichlerzowa 38 C, 35-322 Rzeszów, Poland