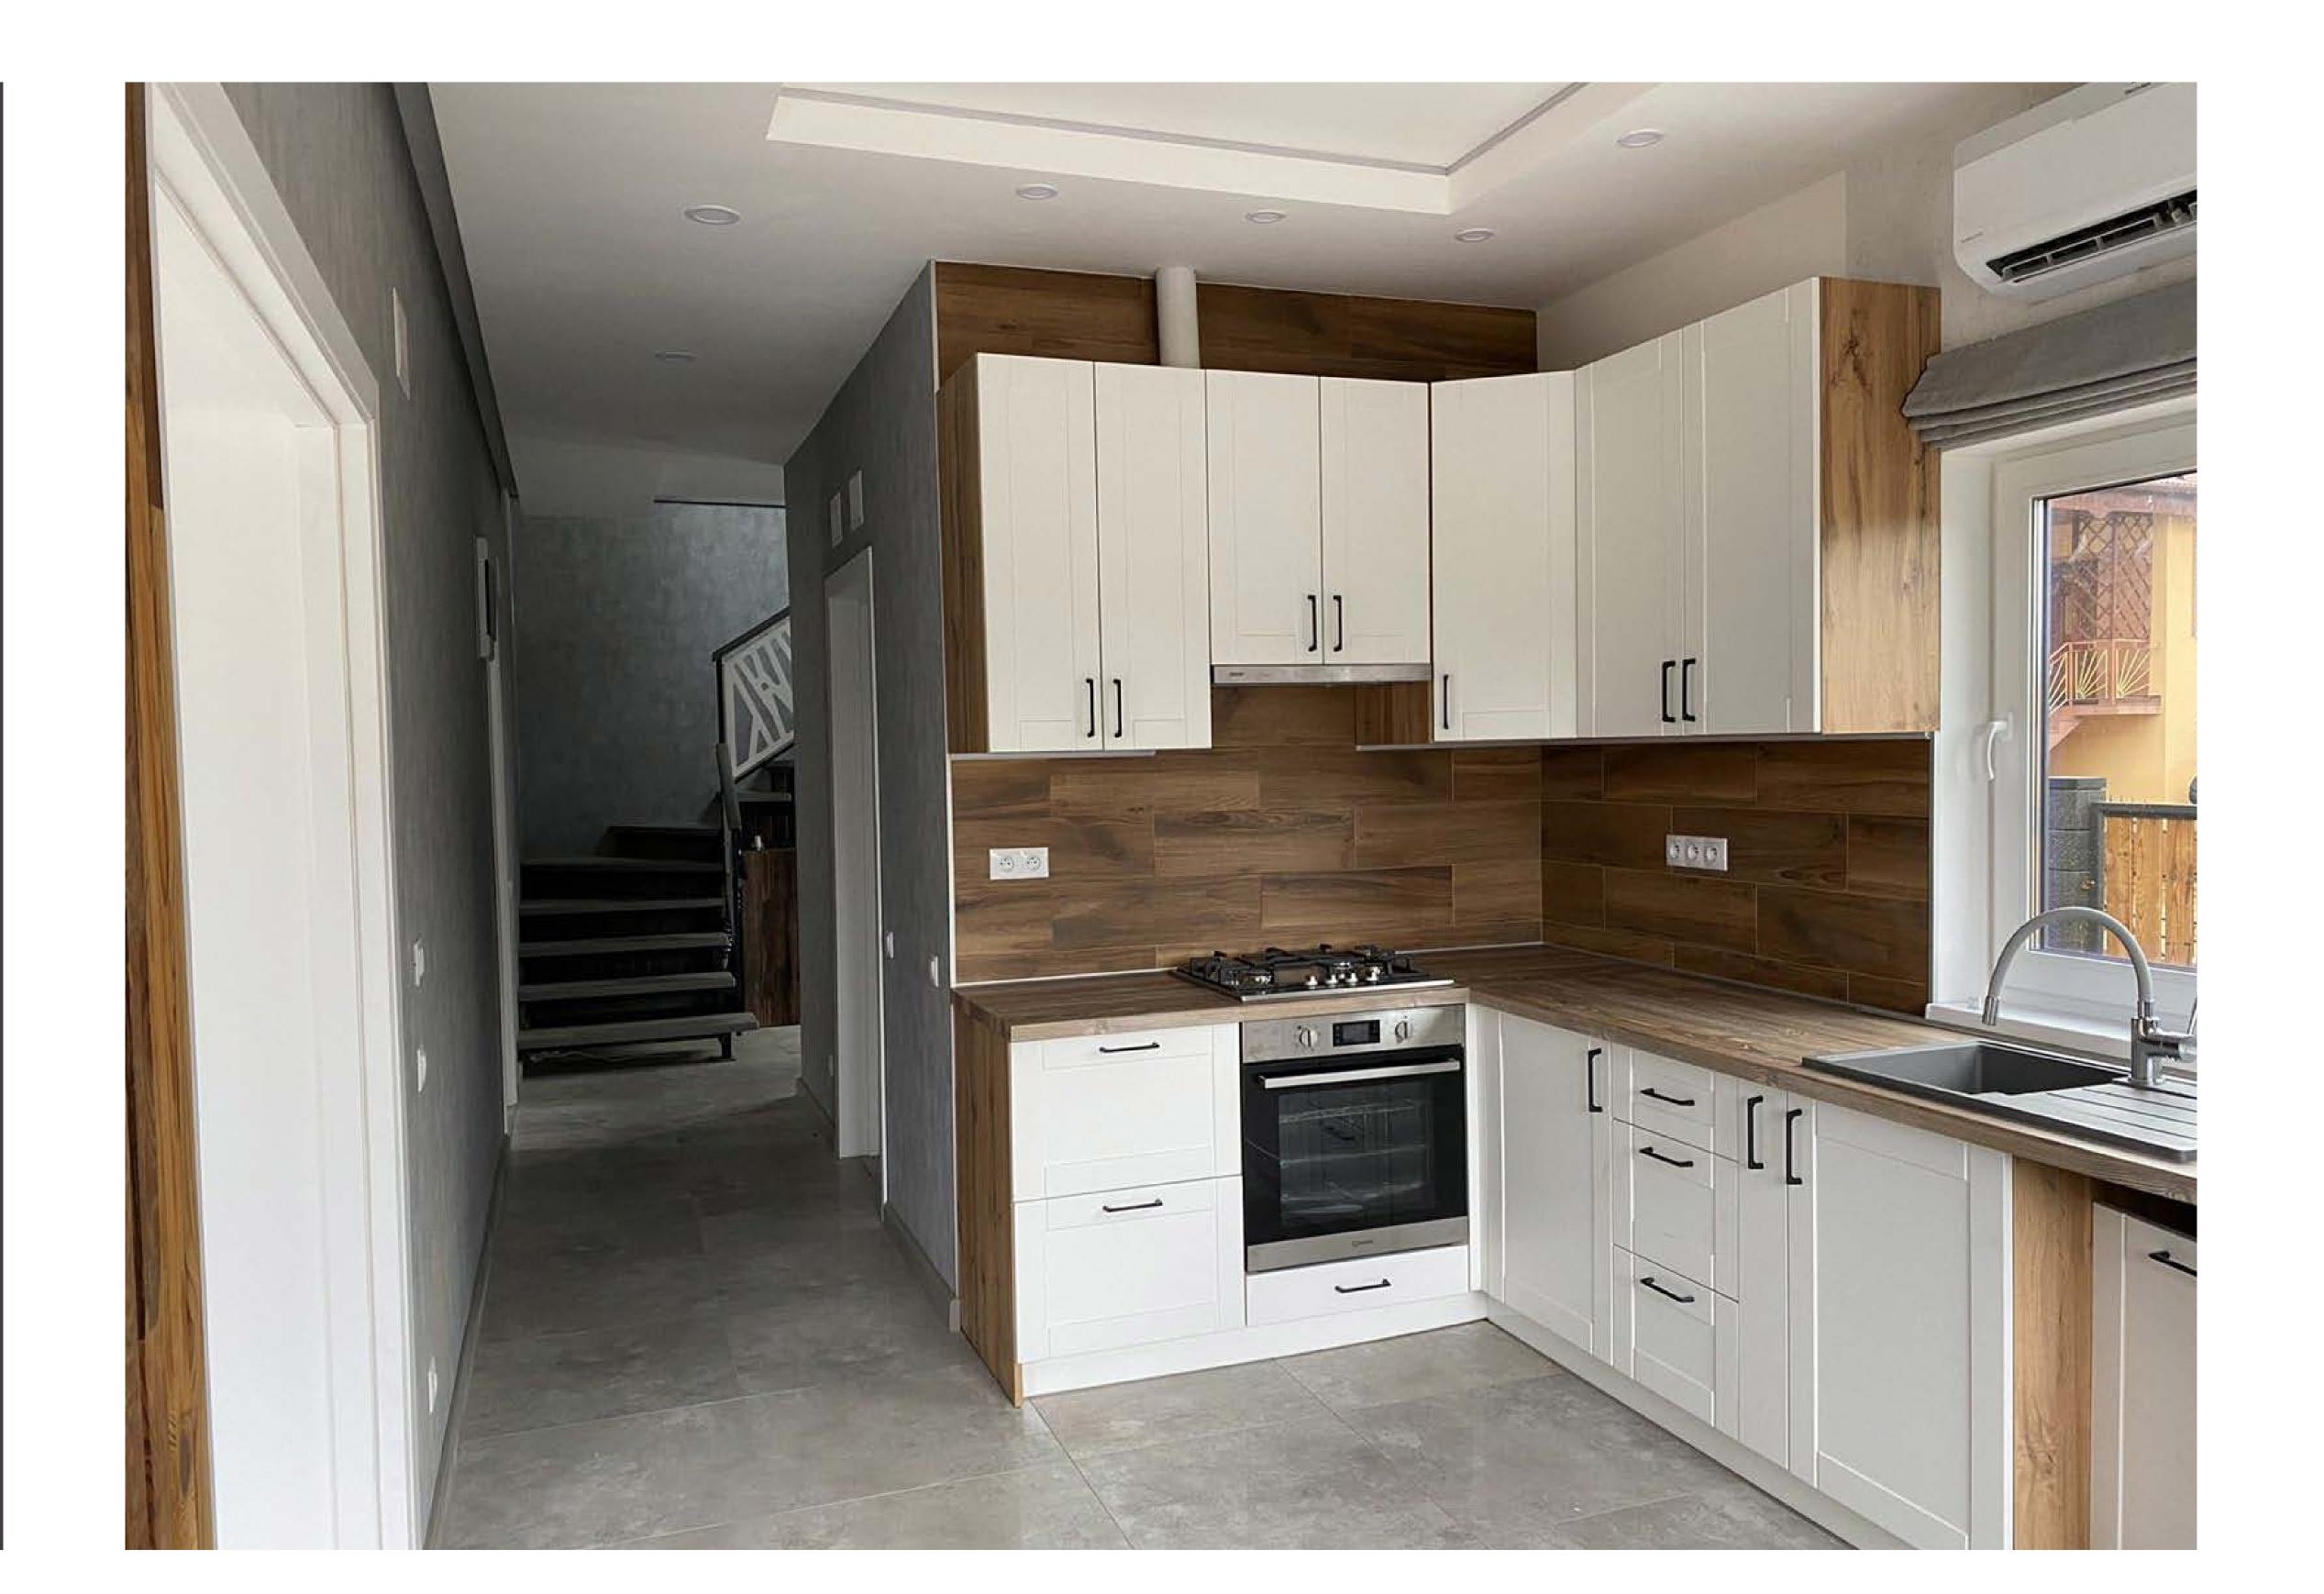

## Manufacturer of MODULAR HOUSES









### DIMENSIONS:

Total area:

Width:

Length:

Height.

122 m<sup>2</sup>

**6.8** m

12 m

7.4 m



















### DIMENSIONS:

Total area:

Width:

Length: Height:

47.5 m<sup>2</sup>

**3.8** M

12.5 m

3.5 m













### DIMENSIONS:

Total area:

Width:

Length:

Height.

45 m<sup>2</sup> 3.4 m 13 m **3.3** M





## MORE INFO

### DIMENSIONS:

Total area:

Width:

Length: Height:

**46** m<sup>2</sup>

3.4 m

13.5 M

**3.3** M















## VERSAILLES

#### MORE INFO

### DIMENSIONS:

Total area:

Width:

Length:

Height.

**91 m<sup>2</sup> 5.8 m** 

13.42 m











### DIMENSIONS:

Total area:

Width:

Length:

Height.

**88 m<sup>2</sup>** 

6.8 M

12.94 m

**3.3** m



### BESTSELLER











## MONACO





#### DIMENSIONS:

Total area:

Width:

Length:

Heig