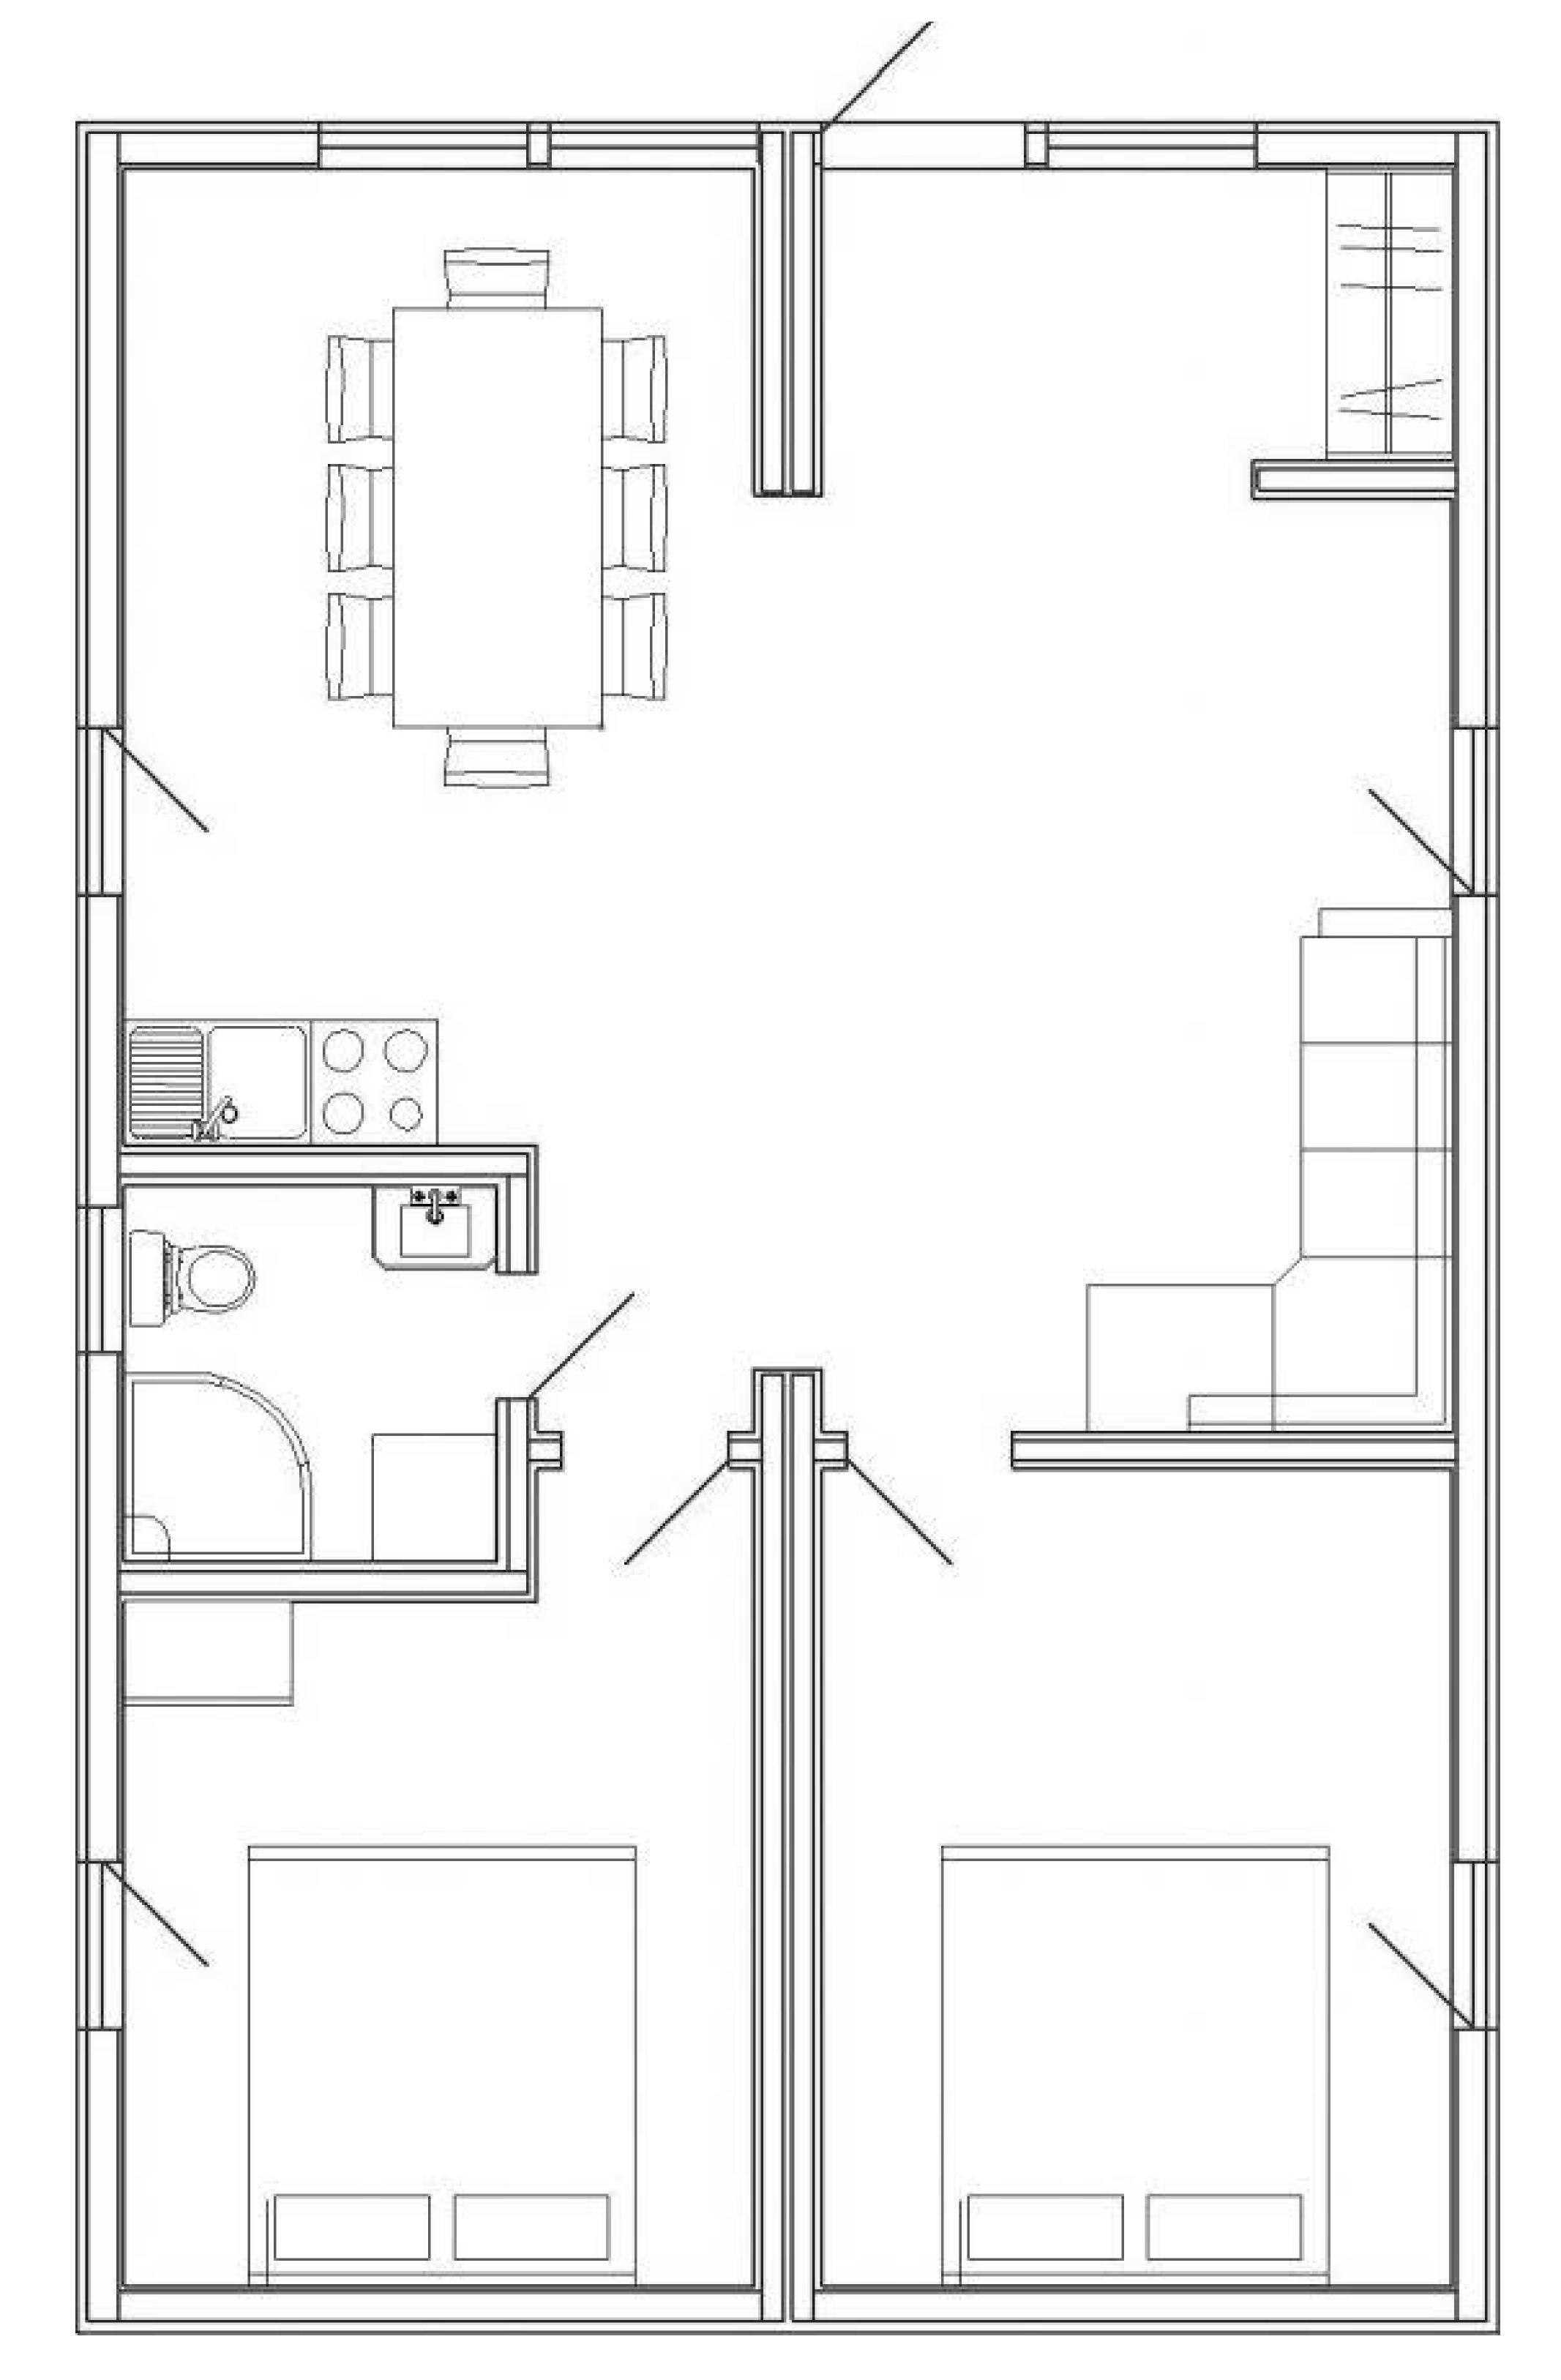

h:

Height.

45 m<sup>2</sup> 3.4 m 13 m **3.3** M





## MORE INFO

### DIMENSIONS:

Total area:

Width:

Length: Height:

**46** m<sup>2</sup>

3.4 m

13.5 M

**3.3** M















## VERSAILLES

#### MORE INFO

### DIMENSIONS:

Total area:

Width:

Length:

Height.

**91 m<sup>2</sup> 5.8 m** 

13.42 m











### DIMENSIONS:

Total area:

Width:

Length:

Height.

**88 m<sup>2</sup>** 

6.8 M

12.94 m

**3.3** m



### BESTSELLER











## MONACO





#### DIMENSIONS:

Total area:

Width:

Length:

Height.



3.4 m

12.35 m 3.3 m















# 

### DIMENSIONS:

MAX area:

MIN area:

Width:

Height.

**95 m<sup>2</sup>** 

50 m<sup>2</sup>

**6.8** m













#### DIMENSIONS:

Total area:

Width:

Length:

Height.

72 m<sup>2</sup>

6.8 M

10.58 m

**3.3** M















### ALESSANDRIA





#### DIMENSIONS:

Total area:

Width:

Length:

Height.

130 m<sup>2</sup>

10.2 m

13.5 m

**3.5** m









## TOSCANA

#### MORE INFO

### DIMENSIONS:

Total area:

Width:

Length:

Height.

35 m<sup>2</sup> 3.4 m

10.29 m









#### MORE INFO

### DIMENSIONS:

Total area:

Width:

Length:

Height.

35 m<sup>2</sup> 3.4 m

10.29 m









#### DIMENSIONS:

Total area:

Width:

Length:

Height.

42 m² 3.4 m 12.35 m 3.3 m



















### DIMENSIONS:

Total area:

Width:

Length: Height:

42 m<sup>2</sup> 3.4 m 12.35 m

**3.3** M























### TINY HOUSE 2

























### TINY HOUSE 4





MORE INFO









#### Facebook:

www.facebook.com/ticabhouse/

#### +48 574 883 544

#### **o instagram**:

www.instagram.com/ticabhouse