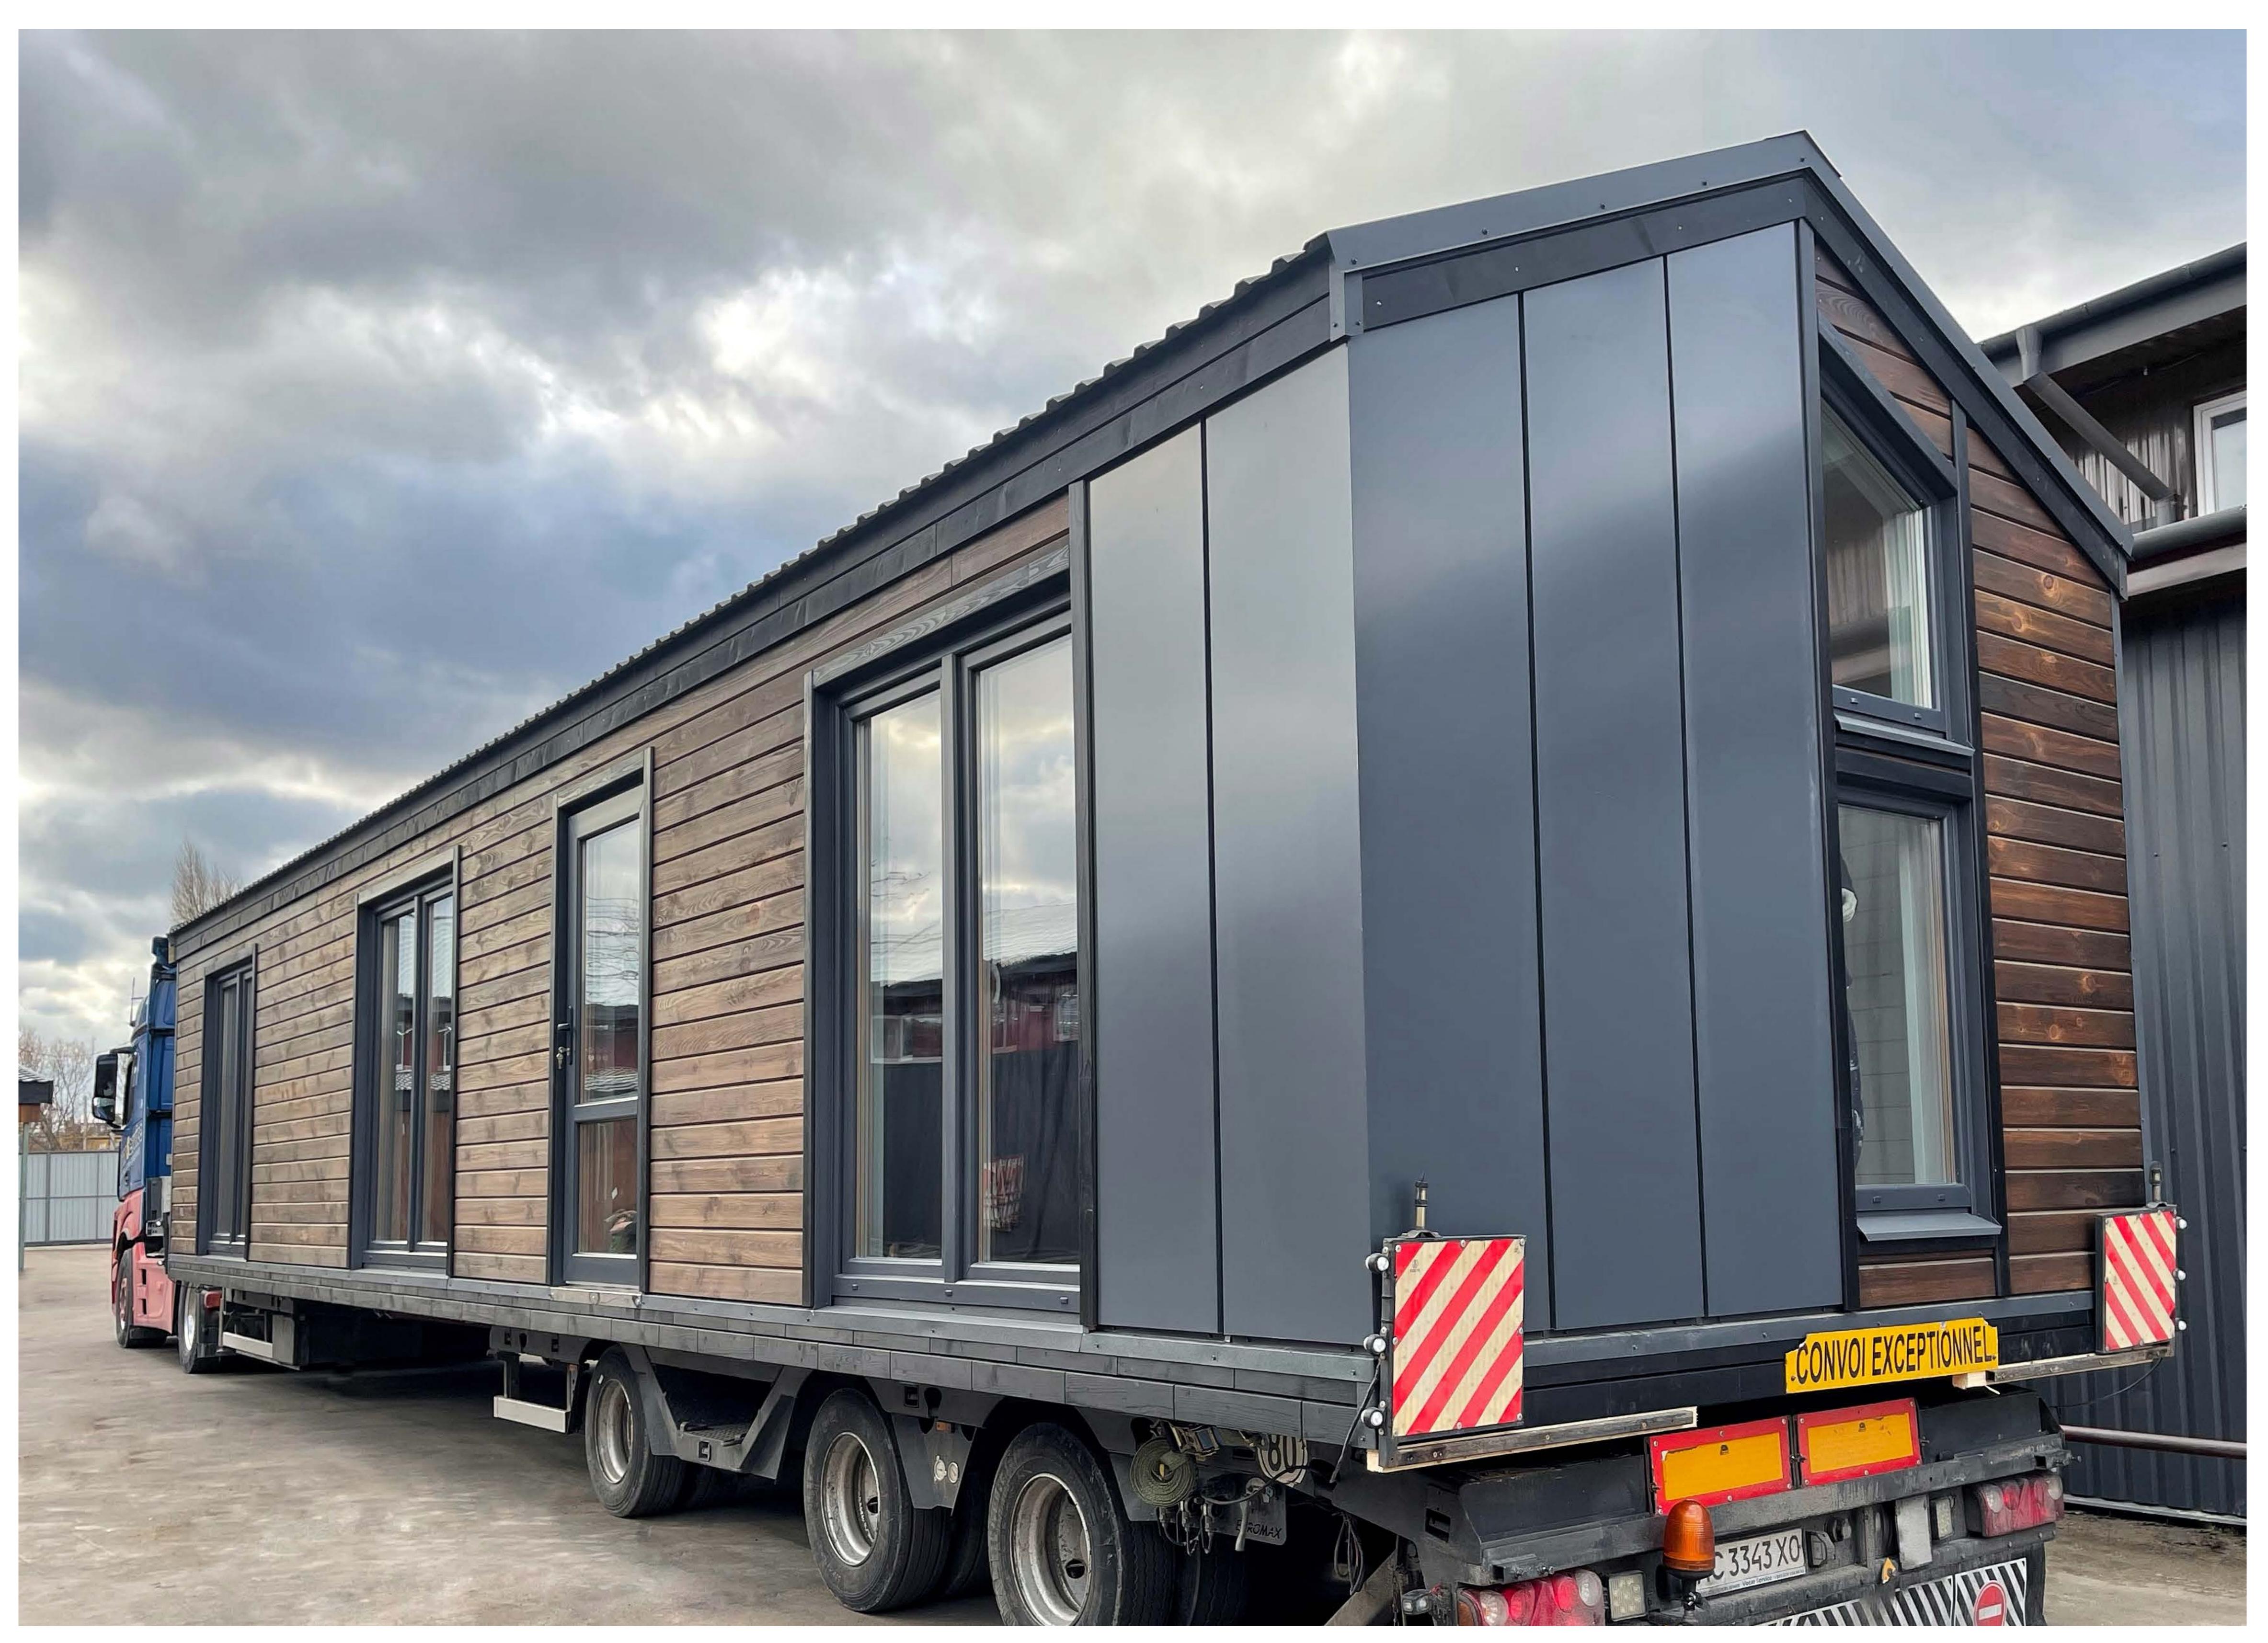

:

Width:

Length:

Height.

122 m<sup>2</sup>

**6.8** m

12 m

7.4 m



















### DIMENSIONS:

Total area:

Width:

Length: Height:

47.5 m<sup>2</sup>

**3.8** M

12.5 m

3.5 m













### DIMENSIONS:

Total area:

Width:

Length:

Height.

45 m<sup>2</sup> 3.4 m 13 m **3.3** M





## MORE INFO

### DIMENSIONS:

Total area:

Width:

Length: Height:

**46** m<sup>2</sup>

3.4 m

13.5 M

**3.3** M















## VERSAILLES

#### MORE INFO

### DIMENSIONS:

Total area:

Width:

Length:

Height.

**91 m<sup>2</sup> 5.8 m** 

13.42 m











### DIMENSIONS:

Total area:

Width:

Length:

Height.

**88 m<sup>2</sup>** 

6.8 M

12.94 m

**3.3** m



### BESTSELLER











## MONACO





#### DIMENSIONS:

Total area:

Width:

Length:

Height.



3.4 m

12.35 m 3.3 m















# 

### DIMENSIONS:

MAX area:

MIN area:

Width:

Height.

**95 m<sup>2</sup>** 

50 m<sup>2</sup>

**6.8** m













#### DIMENSIONS:

Total area:

Width:

Length:

Height.

72 m<sup>2</sup>

6.8 M

10.58 m

**3.3** M















### ALESSANDRIA





#### DIMENSIONS:

Total area:

Width:

Length:

Height.

130 m<sup>2</sup>

10.2 m

13.5 m

**3.5** m









## TOSCANA

#### MORE INFO

### DIMENSIONS:

Total area:

Width:

Length:

Height.

35 m<sup>2</sup> 3.4 m

10.29 m









#### MORE INFO

### DIMENSIONS:

Total area:

Width:

Length:

Height.

35 m<sup>2</sup> 3.4 m

10.29 m









#### DIMENSIONS:

Total area:

Width:

Length:

Height.

42 m² 3.4 m 12.35 m 3.3 m



















### DIMENSIONS:

Total area:

Width:

Length: Height:

42 m<sup>2</sup> 3.4