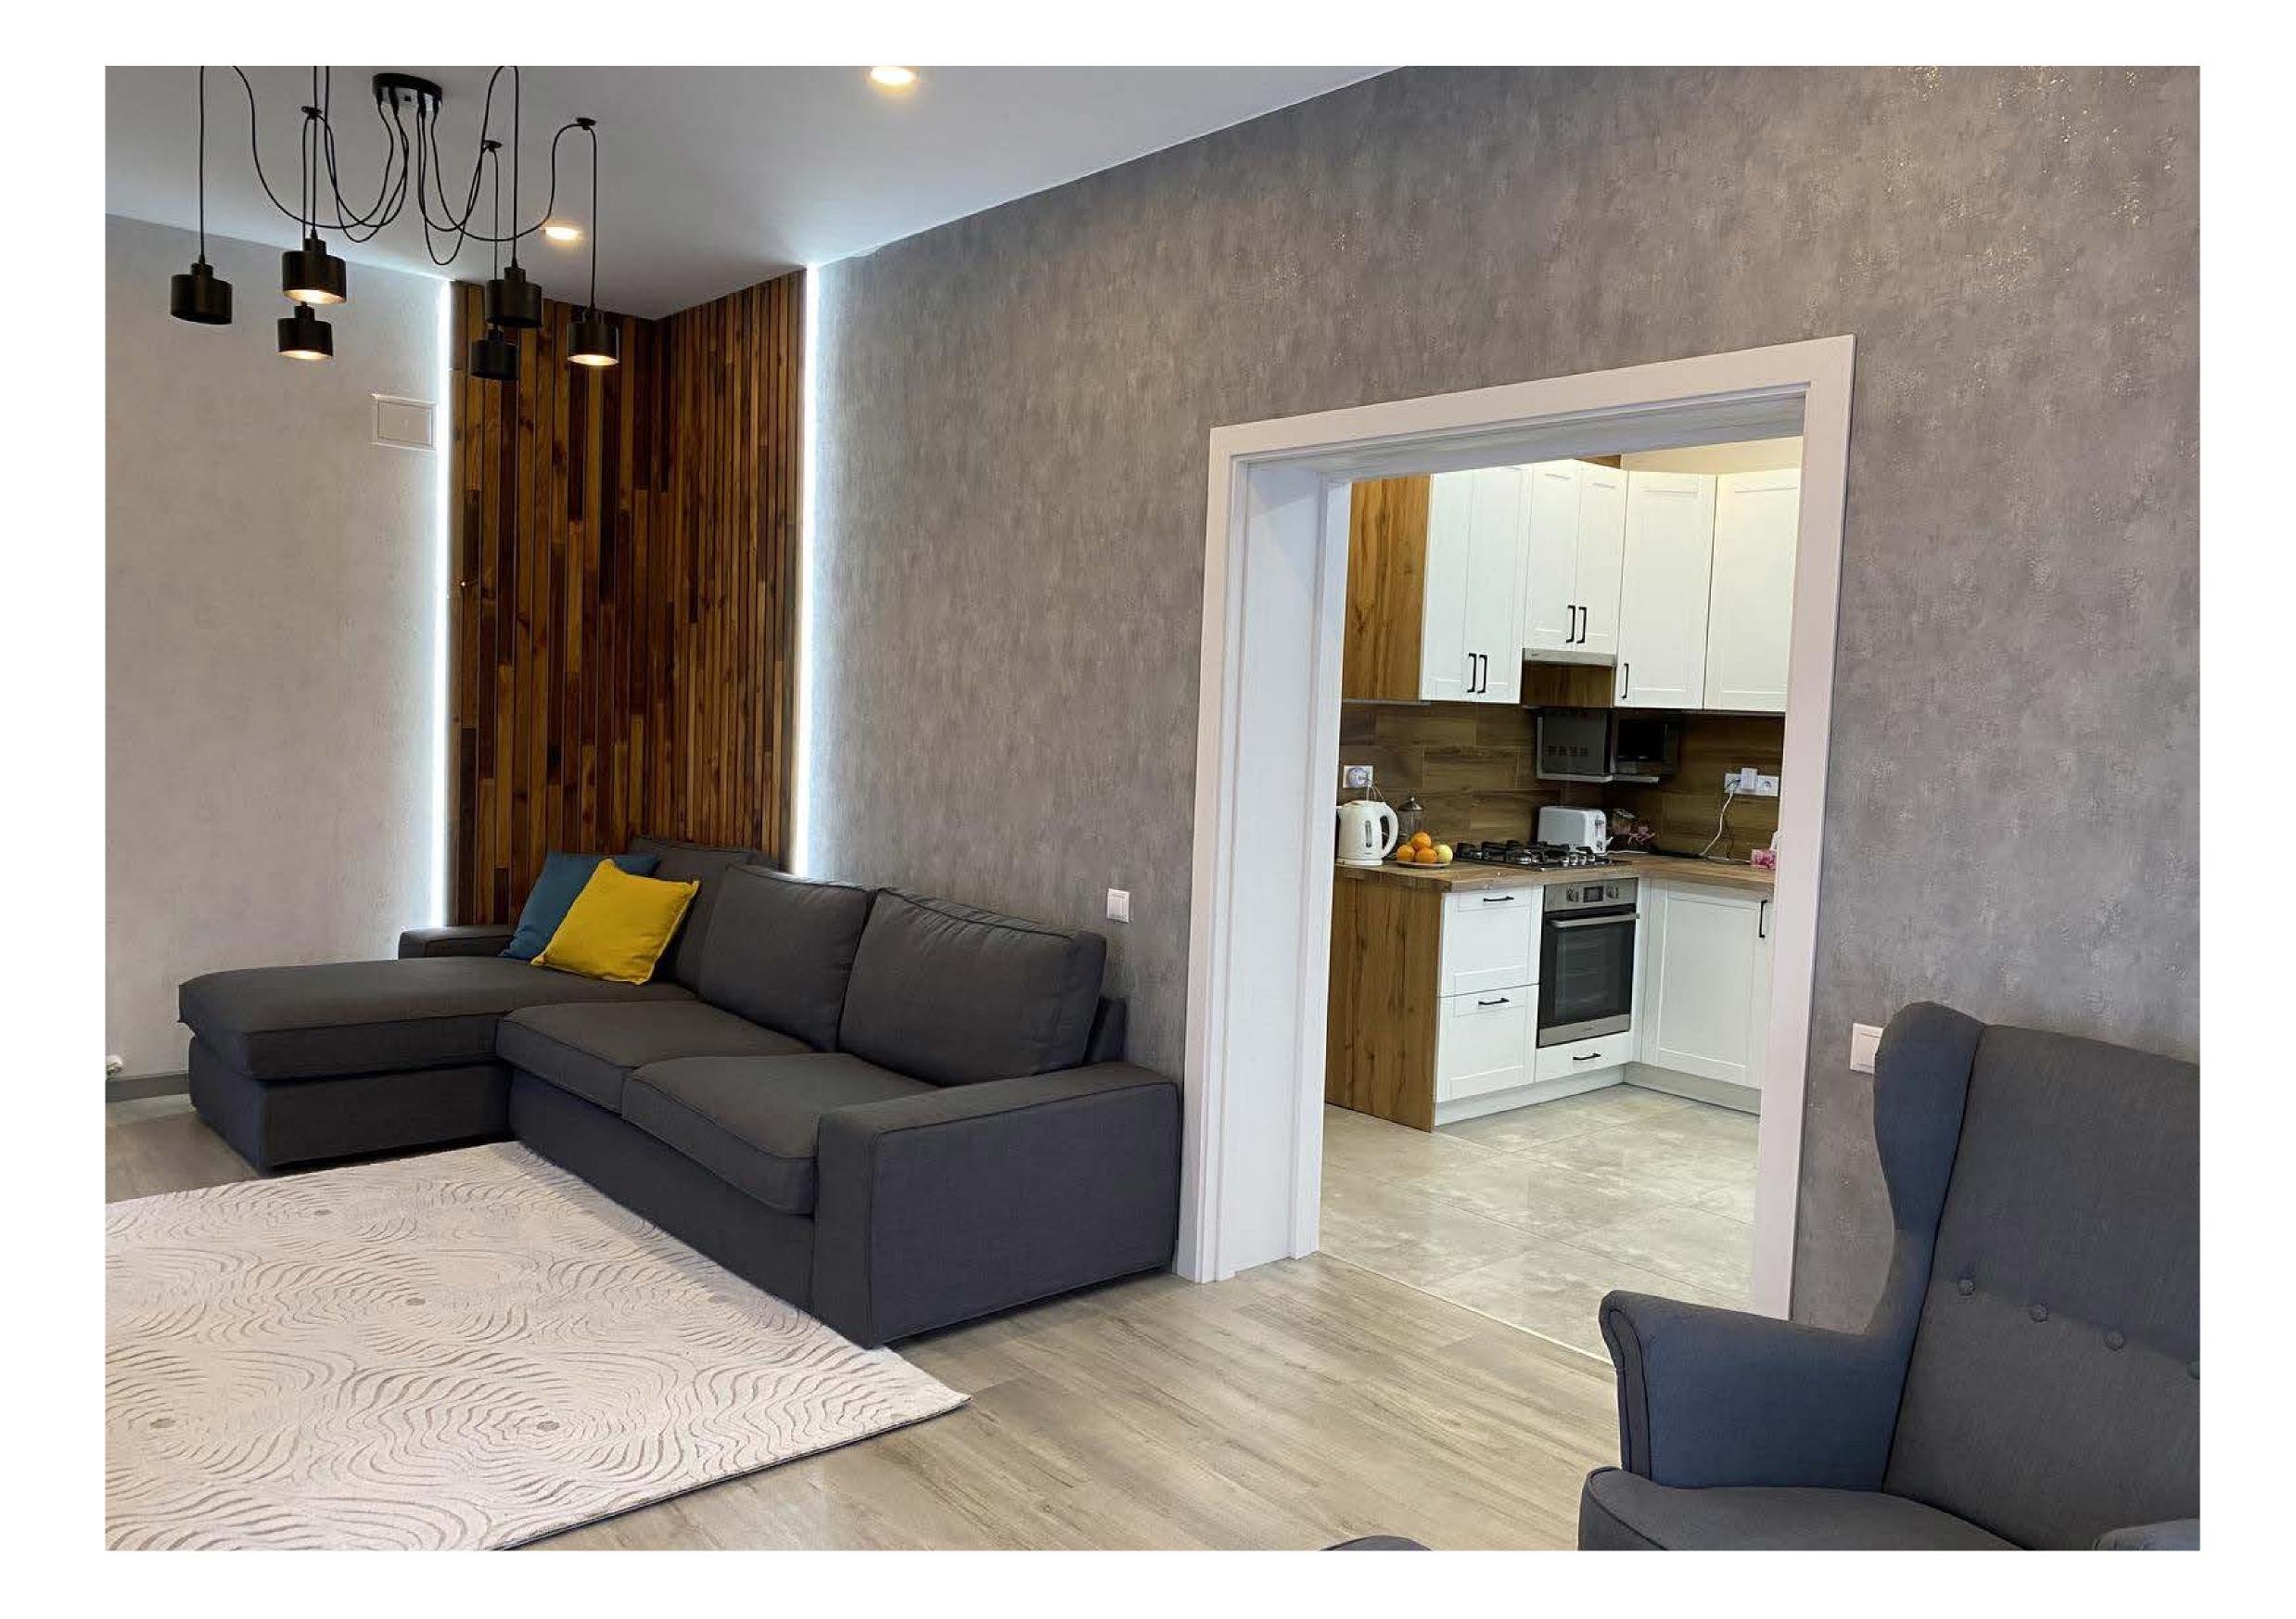

## Manufacturer of MODULAR HOUSES









### DIMENSIONS:

Total area:

Width:

Length:

Height.

122 m<sup>2</sup>

**6.8** m

12 m

7.4 m



















### DIMENSIONS:

Total area:

Width:

Length: Height:

47.5 m<sup>2</sup>

**3.8** M

12.5 m

3.5 m













### DIMENSIONS:

Total area:

Width:

Length:

Height.

45 m<sup>2</sup> 3.4 m 13 m **3.3** M





## MORE INFO

### DIMENSIONS:

Total area:

Width:

Length: Height:

**46** m<sup>2</sup>

3.4 m

13.5 M

**3.3** M















## VERSAILLES

#### MORE INFO

### DIMENSIONS:

Total area:

Width:

Length:

Height.

**91 m<sup>2</sup> 5.8 m** 

13.42 m











### DIMENSIONS:

Total area:

Width:

Length:

Height.

**88 m<sup>2</sup>** 

6.8 M

12.94 m

**3.3** m



### BESTSELLER











## MONACO





#### DIMENSIONS:

Total area:

Width:

Length:

Height