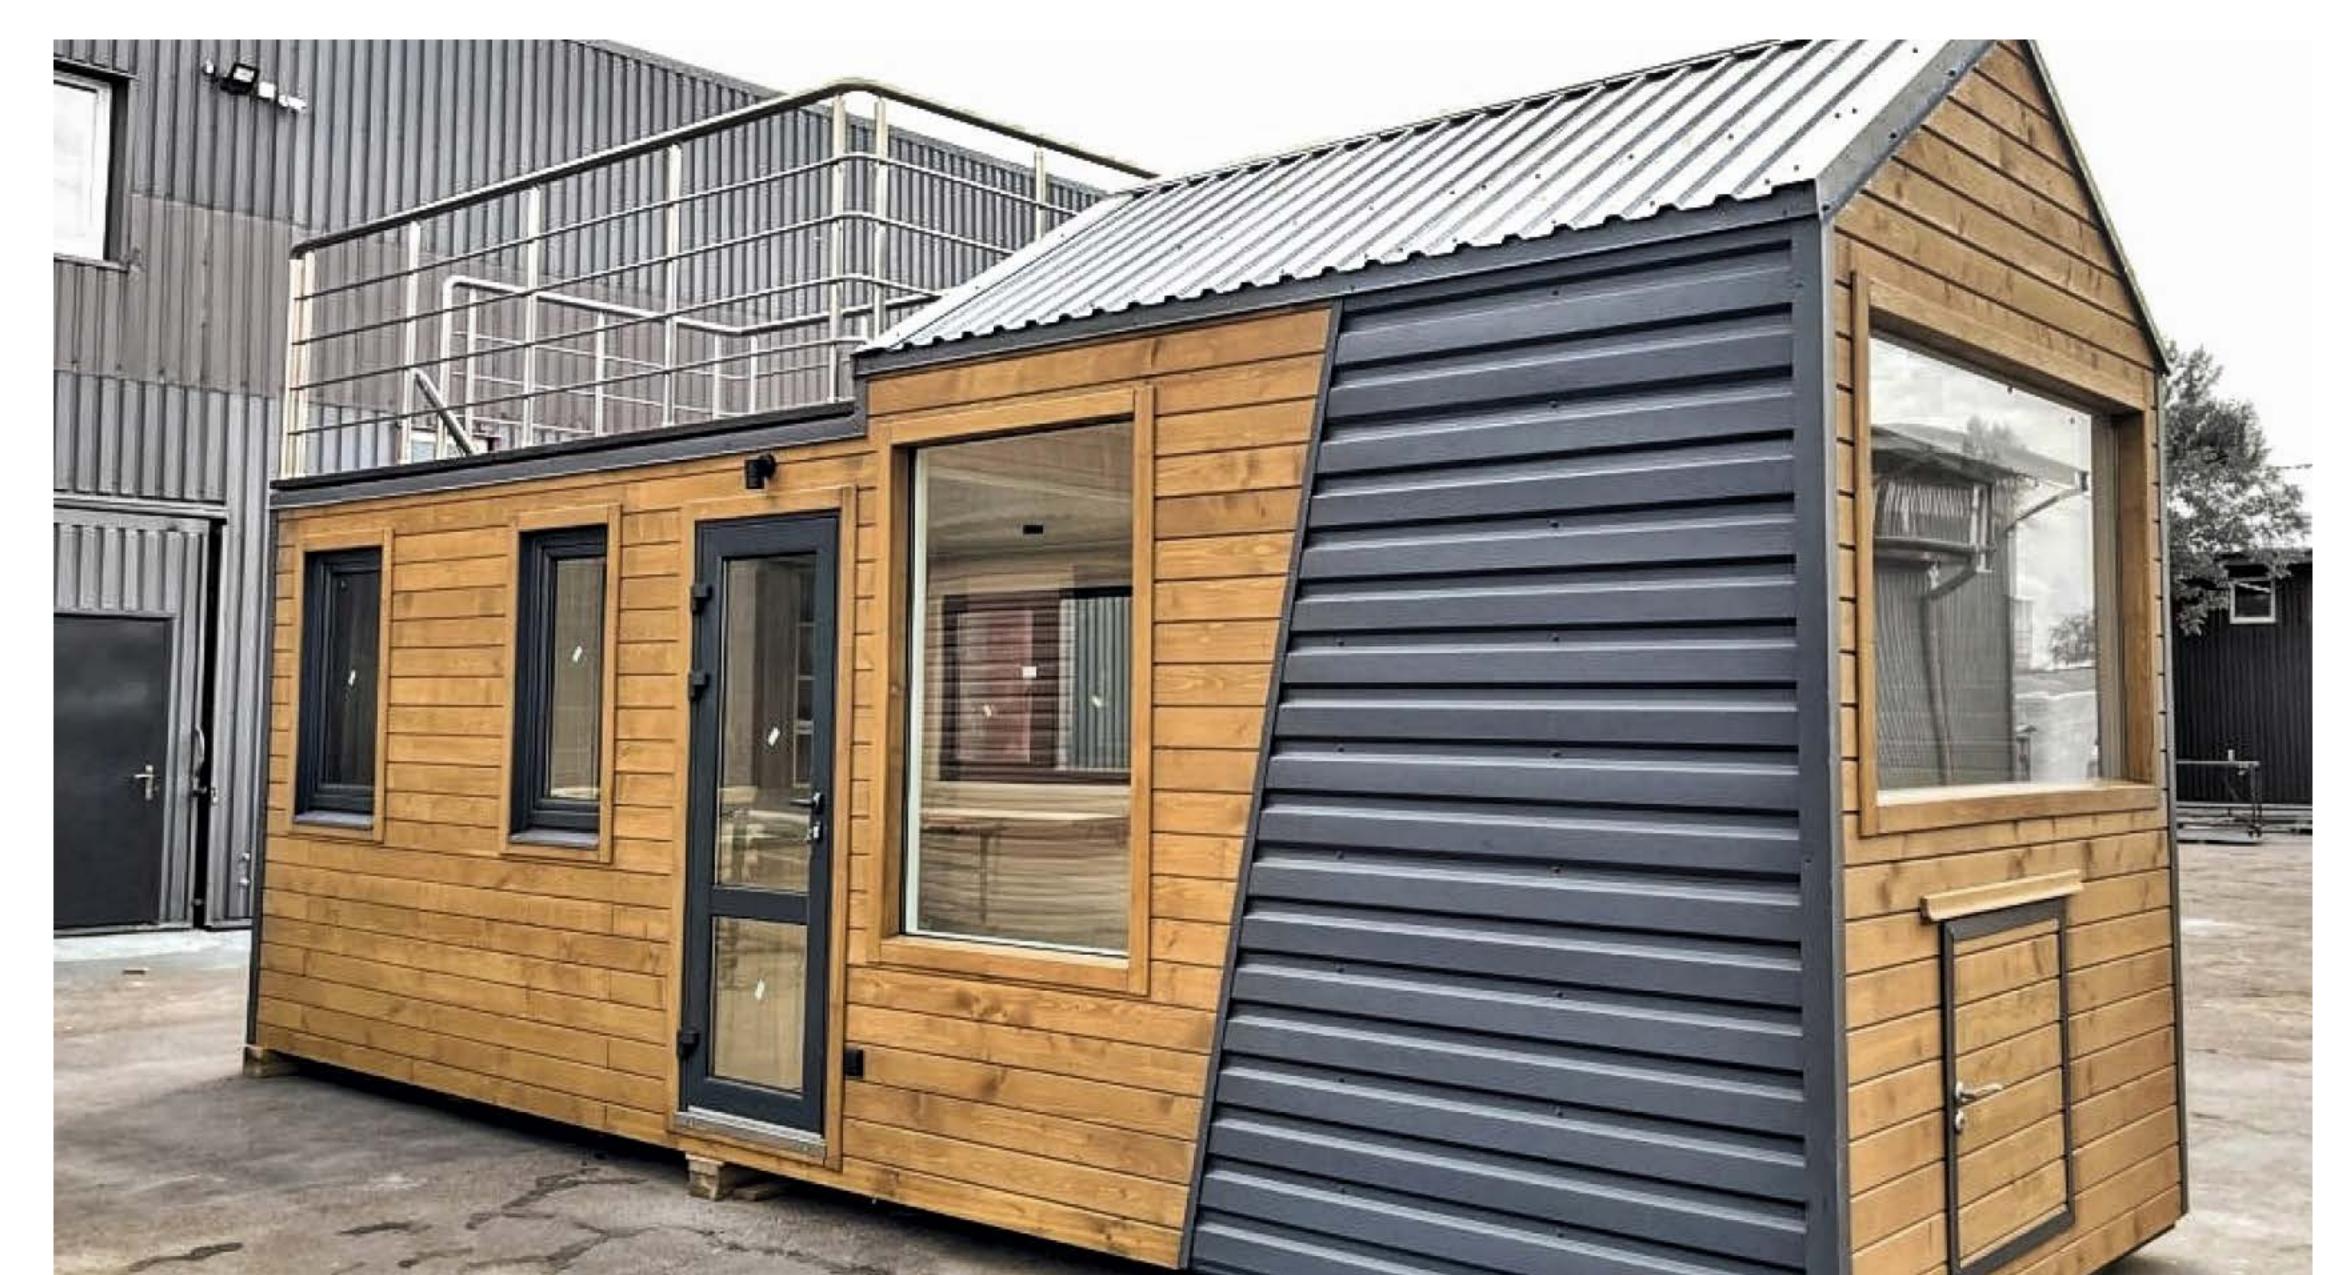

eight.

**95 m<sup>2</sup>** 

50 m<sup>2</sup>

**6.8** m













#### DIMENSIONS:

Total area:

Width:

Length:

Height.

72 m<sup>2</sup>

6.8 M

10.58 m

**3.3** M















### ALESSANDRIA





#### DIMENSIONS:

Total area:

Width:

Length:

Height.

130 m<sup>2</sup>

10.2 m

13.5 m

**3.5** m









## TOSCANA

#### MORE INFO

### DIMENSIONS:

Total area:

Width:

Length:

Height.

35 m<sup>2</sup> 3.4 m

10.29 m









#### MORE INFO

### DIMENSIONS:

Total area:

Width:

Length:

Height.

35 m<sup>2</sup> 3.4 m

10.29 m









#### DIMENSIONS:

Total area:

Width:

Length:

Height.

42 m² 3.4 m 12.35 m 3.3 m



















### DIMENSIONS:

Total area:

Width:

Length: Height:

42 m<sup>2</sup> 3.4 m 12.35 m

**3.3** M























### TINY HOUSE 2

























### TINY HOUSE 4





MORE INFO









#### Facebook:

www.facebook.com/ticabhouse/

#### +48 574 883 544

#### **o instagram**:

www.instagram.com/ticabhouse/



#### **D Voutube:**

www.youtube.com/@ticabhouse



#### Factory address:

Spichlerzowa 38 C, 35-322 Rzeszów, Poland