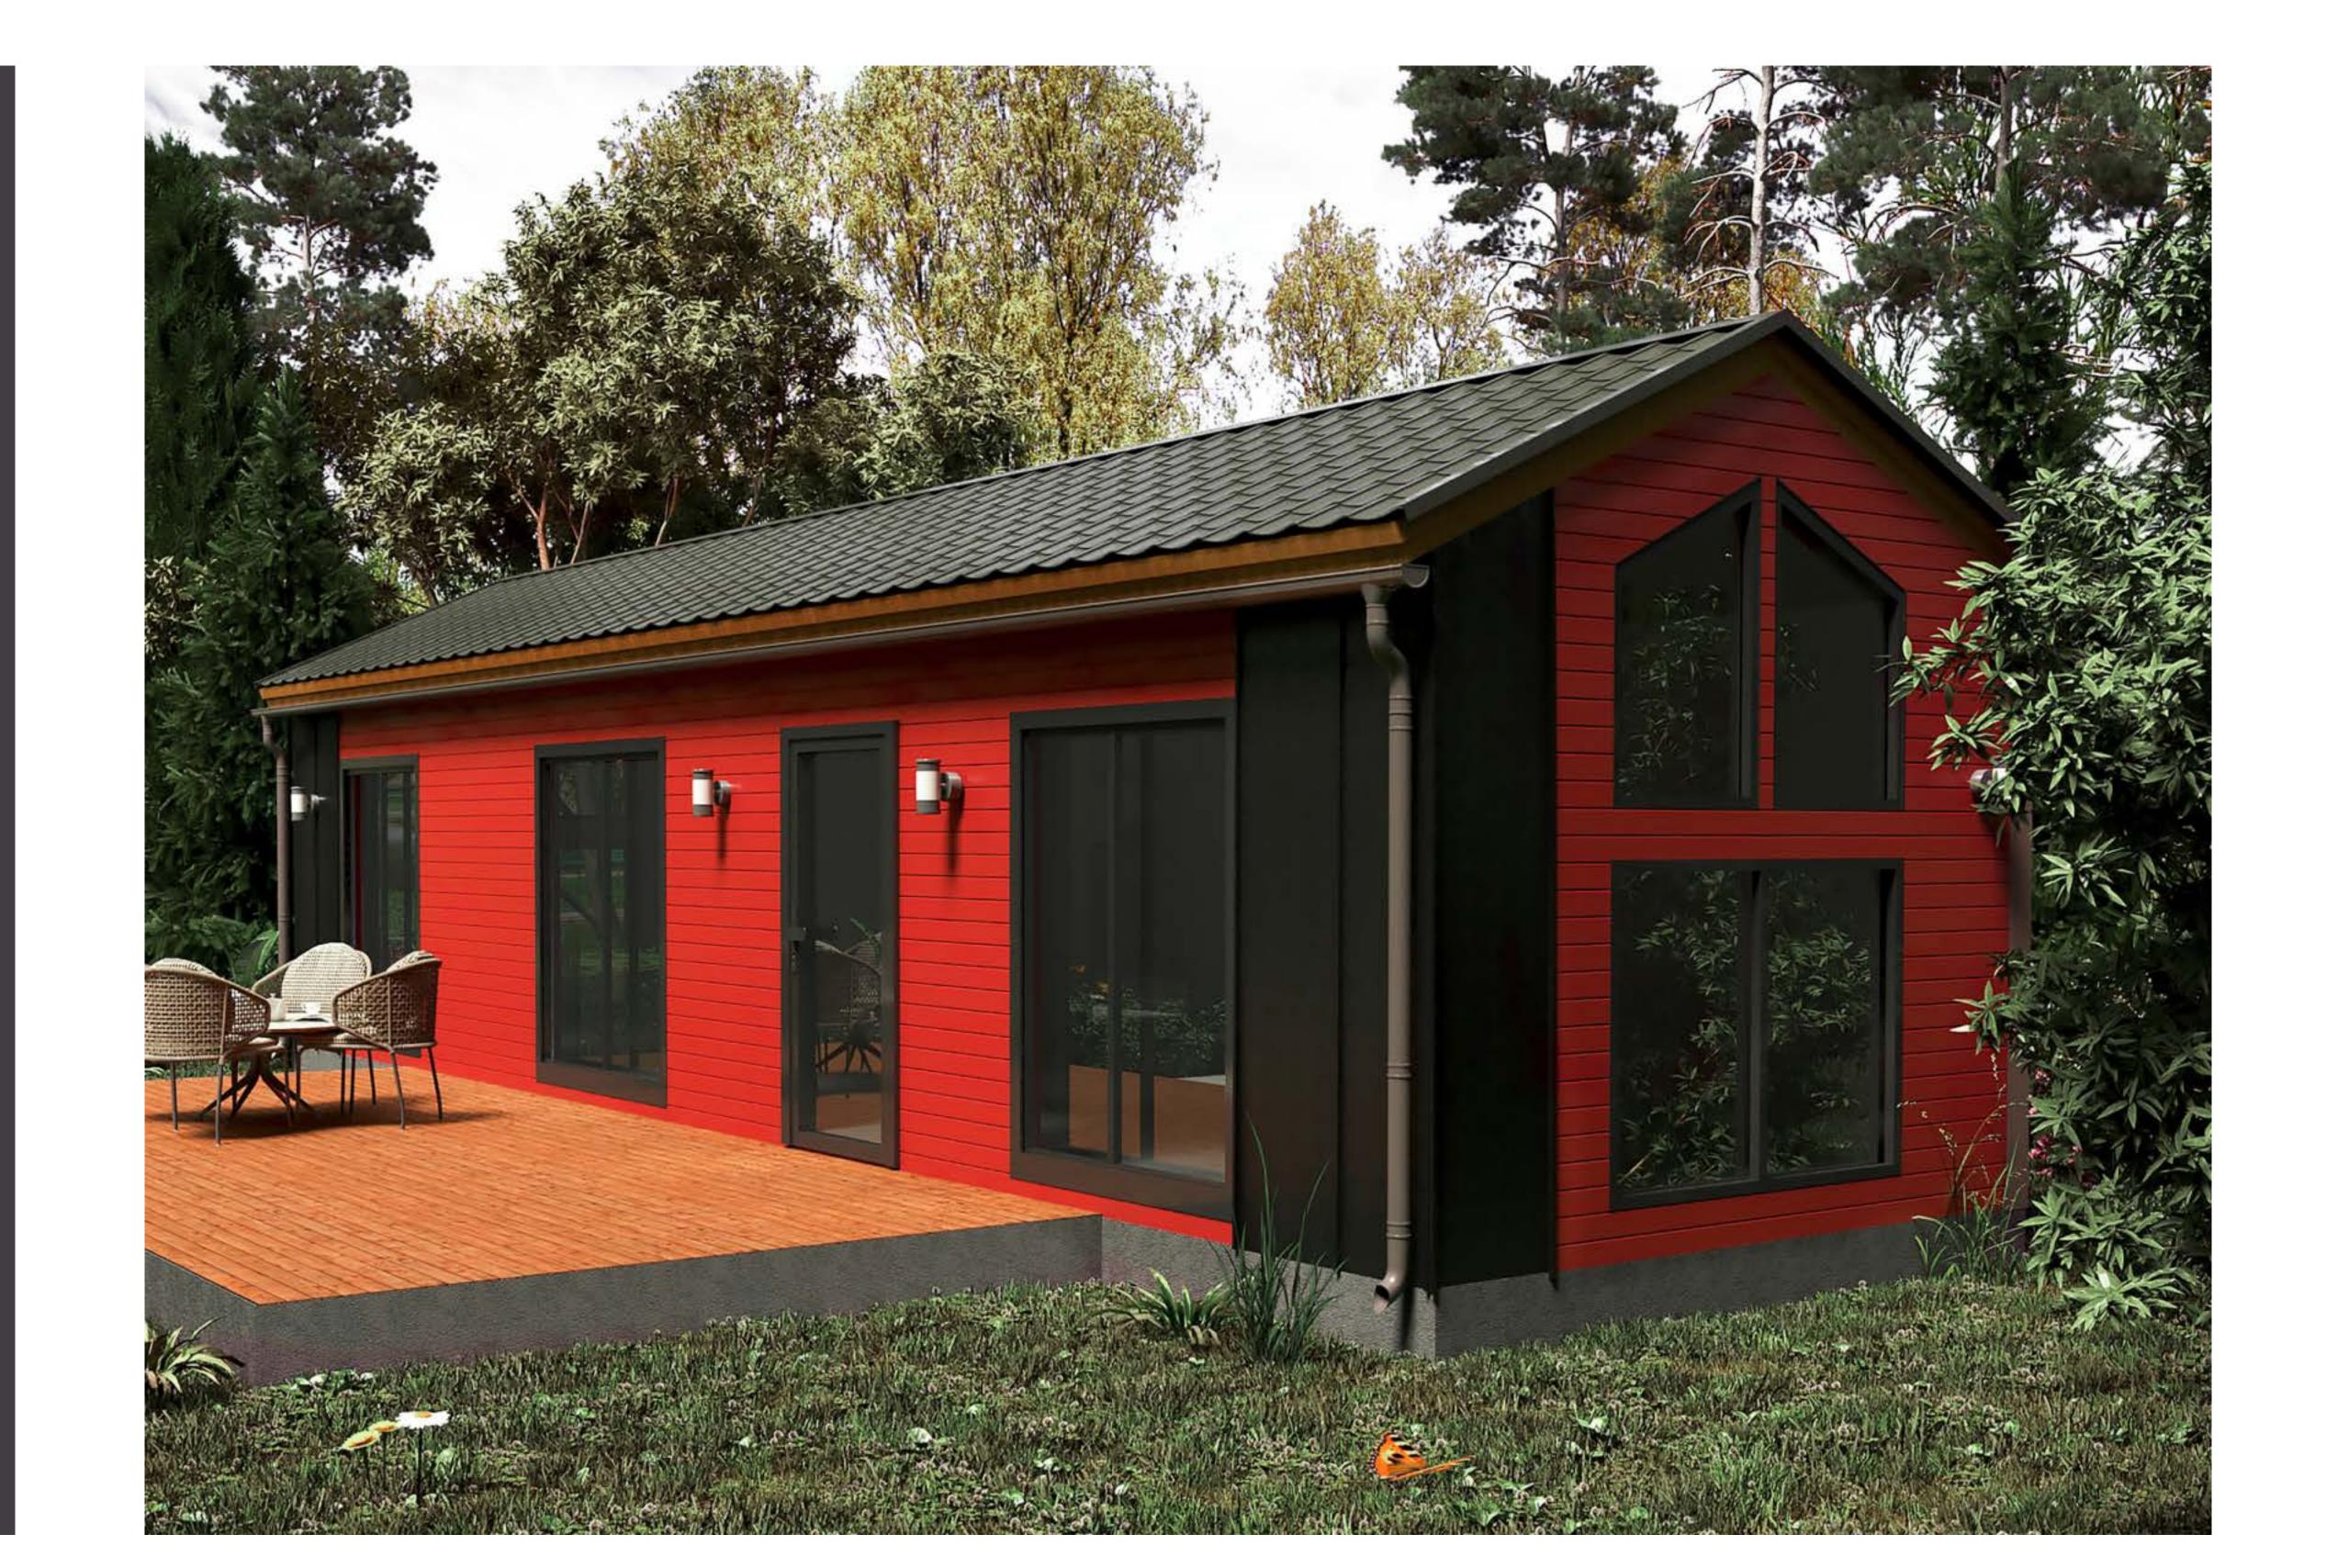

#### DIMENSIONS:

Total area:

Width:

Length:

Height.

42 m² 3.4 m 12.35 m 3.3 m

### DIMENSIONS:

Total area:

Width:

Length: Height:

42 m<sup>2</sup> 3.4 m 12.35 m

**3.3** M