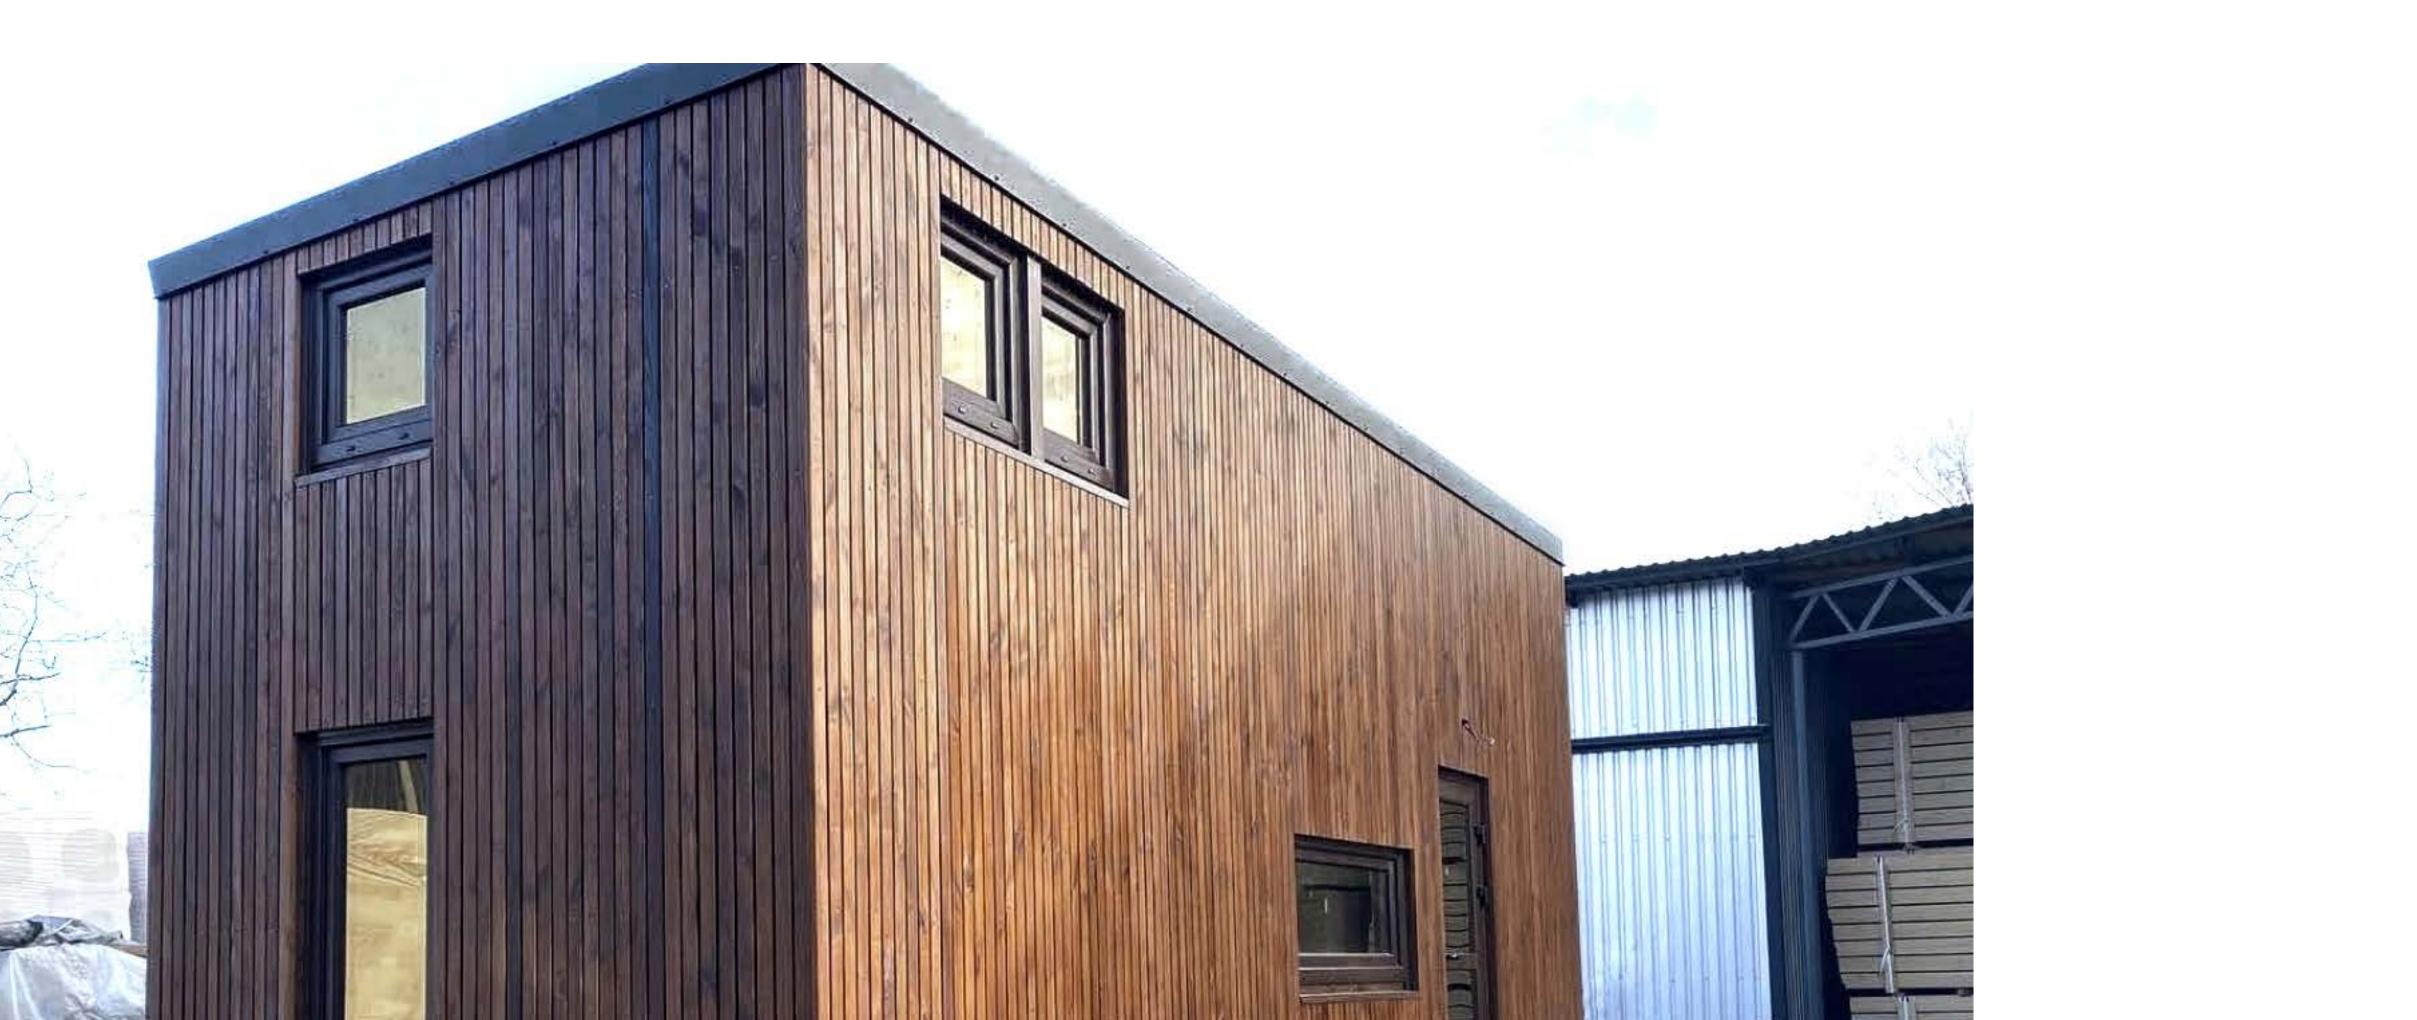

area:

MIN area:

Width:

Height.

**95 m<sup>2</sup>** 

50 m<sup>2</sup>

**6.8** m













#### DIMENSIONS:

Total area:

Width:

Length:

Height.

72 m<sup>2</sup>

6.8 M

10.58 m

**3.3** M















### ALESSANDRIA





#### DIMENSIONS:

Total area:

Width:

Length:

Height.

130 m<sup>2</sup>

10.2 m

13.5 m

**3.5** m









## TOSCANA

#### MORE INFO

### DIMENSIONS:

Total area:

Width:

Length:

Height.

35 m<sup>2</sup> 3.4 m

10.29 m









#### MORE INFO

### DIMENSIONS:

Total area:

Width:

Length:

Height.

35 m<sup>2</sup> 3.4 m

10.29 m









#### DIMENSIONS:

Total area:

Width:

Length:

Height.

42 m² 3.4 m 12.35 m 3.3 m



















### DIMENSIONS:

Total area:

Width:

Length: Height:

42 m<sup>2</sup> 3.4 m 12.35 m

**3.3** M























### TINY HOUSE 2

























### TINY HOUSE 4





MORE INFO









#### Facebook:

www.facebook.com/ticabhouse/

#### +48 574 883 544

#### **o instagram**:

www.instagram.com/ticabhouse/



#### **D Voutube:**

www.youtube.com/@ticabhouse



#### Factory address:

Spichlerzowa 38 C, 35-322 Rzeszów, Poland