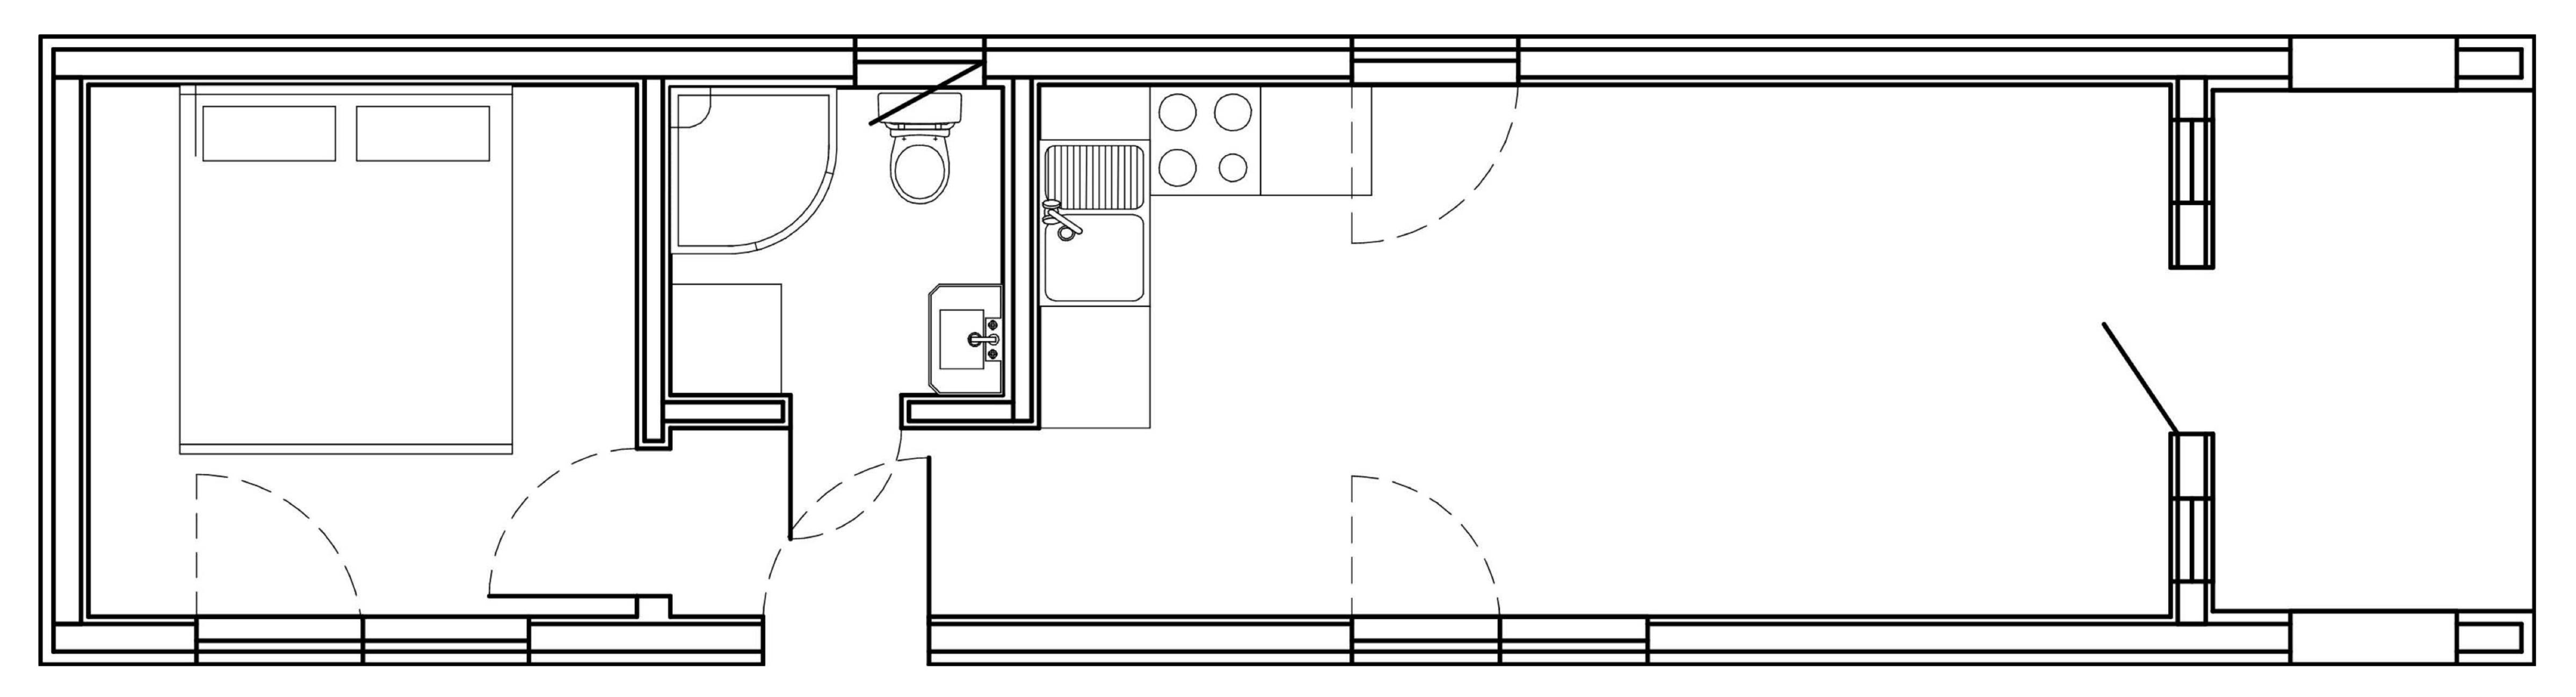

## Manufacturer of MODULAR HOUSES









### DIMENSIONS:

Total area:

Width:

Length:

Height.

122 m<sup>2</sup>

**6.8** m

12 m

7.4 m



















### DIMENSIONS:

Total area:

Width:

Length: Height:

47.5 m<sup>2</sup>

**3.8** M

12.5 m

3.5 m













### DIMENSIONS:

Total area:

Width:

Length:

Height.

45 m<sup>2</sup> 3.4 m 13 m **3.3** M





## MORE INFO

### DIMENSIONS:

Total area:

Width:

Length: Height:

**46** m<sup>2</sup>

3.4 m

13.5 M

**3.3** M















## VERSAILLES

#### MORE INFO

### DIMENSIONS:

Total area:

Width:

Length:

Height.

**91 m<sup>2</sup> 5.8 m** 

13.42 m











### DIMENSIONS:

Total area:

Width:

Length:

Height.

**88 m<sup>2</sup>** 

6.8 M

12.94 m

**3.3** m



### BESTSELLER











## MONACO





#### DIMENSIONS:

Total area:

Width:

Length:

Height.



3.4 m

12.35 m 3.3 m















# 

### DIMENSIONS:

MAX area:

MIN area:

Width:

Height.

**95 m<sup>2</sup>** 

50 m<sup>2</sup>

**6.8** m













#### DIMENSIONS:

Total area:

Width:

Length:

Height.

72 m<sup>2</sup>

6.8 M

10.58 m

**3.3** M















### ALESSANDRIA





#### DIMENSIONS:

Total area:

Width:

Length:

Height.

130 m<sup>2</sup>

10.2 m

13.5 m

**3.5** m









## TOSCANA

#### MORE INFO

### DIMENSIONS:

To