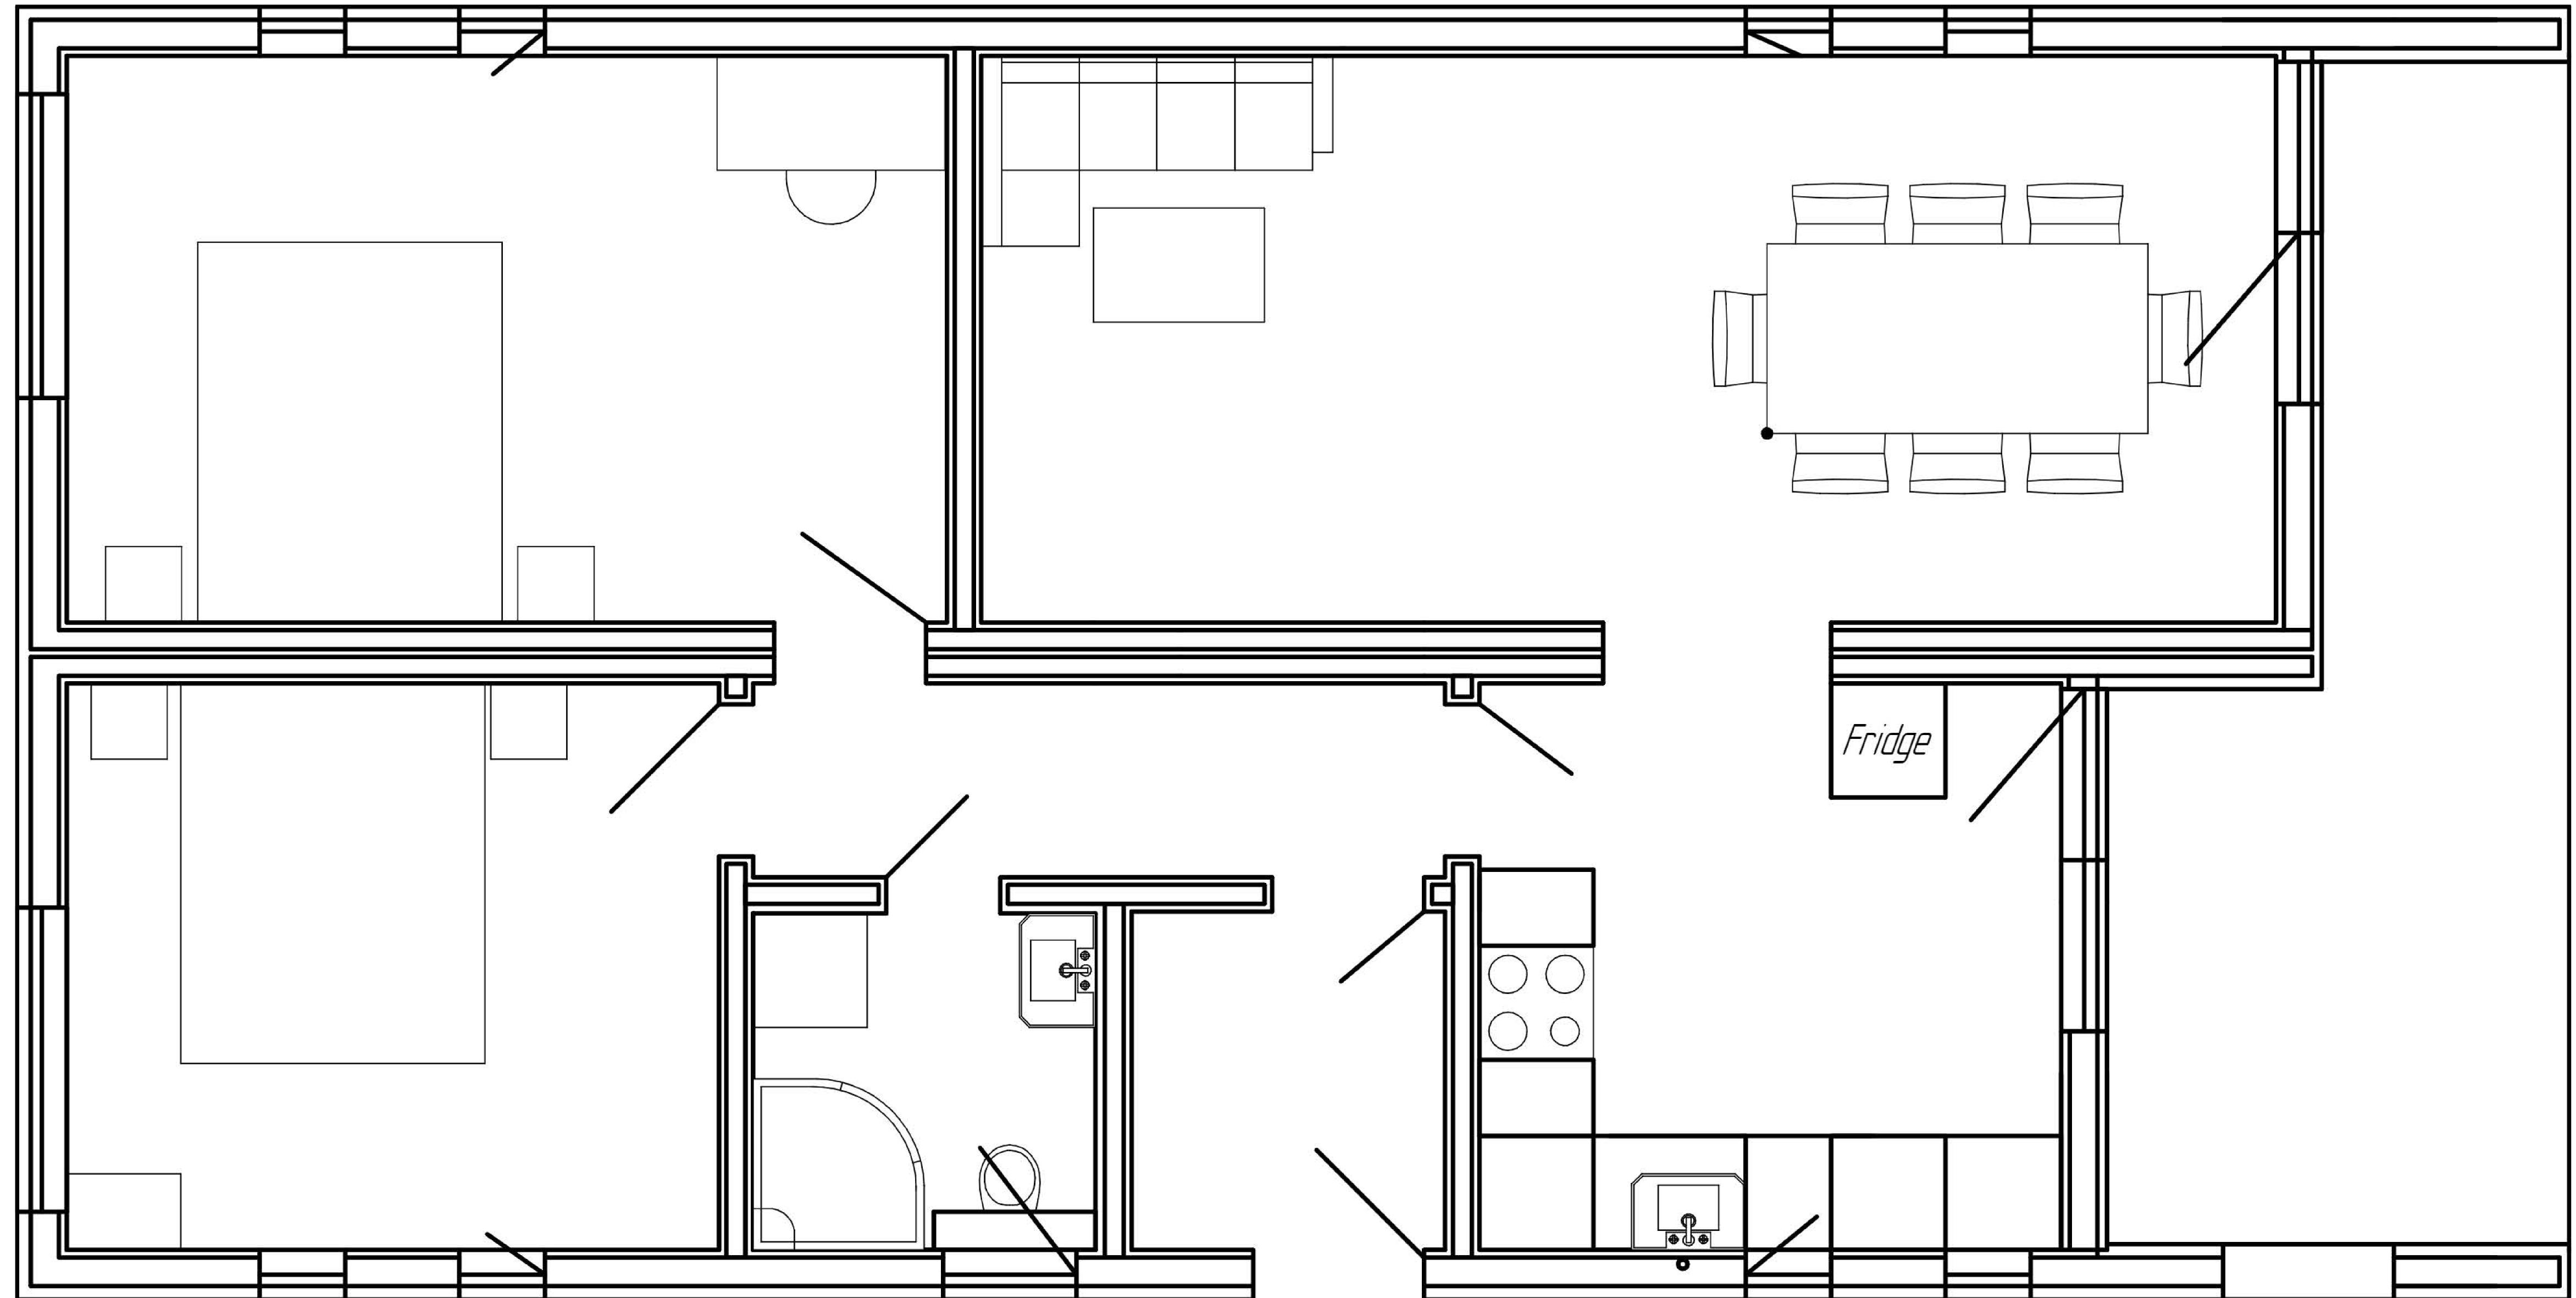

### DIMENSIONS:

Total area:

Width:

Length:

Height.

122 m<sup>2</sup>

**6.8** m

12 m

7.4 m