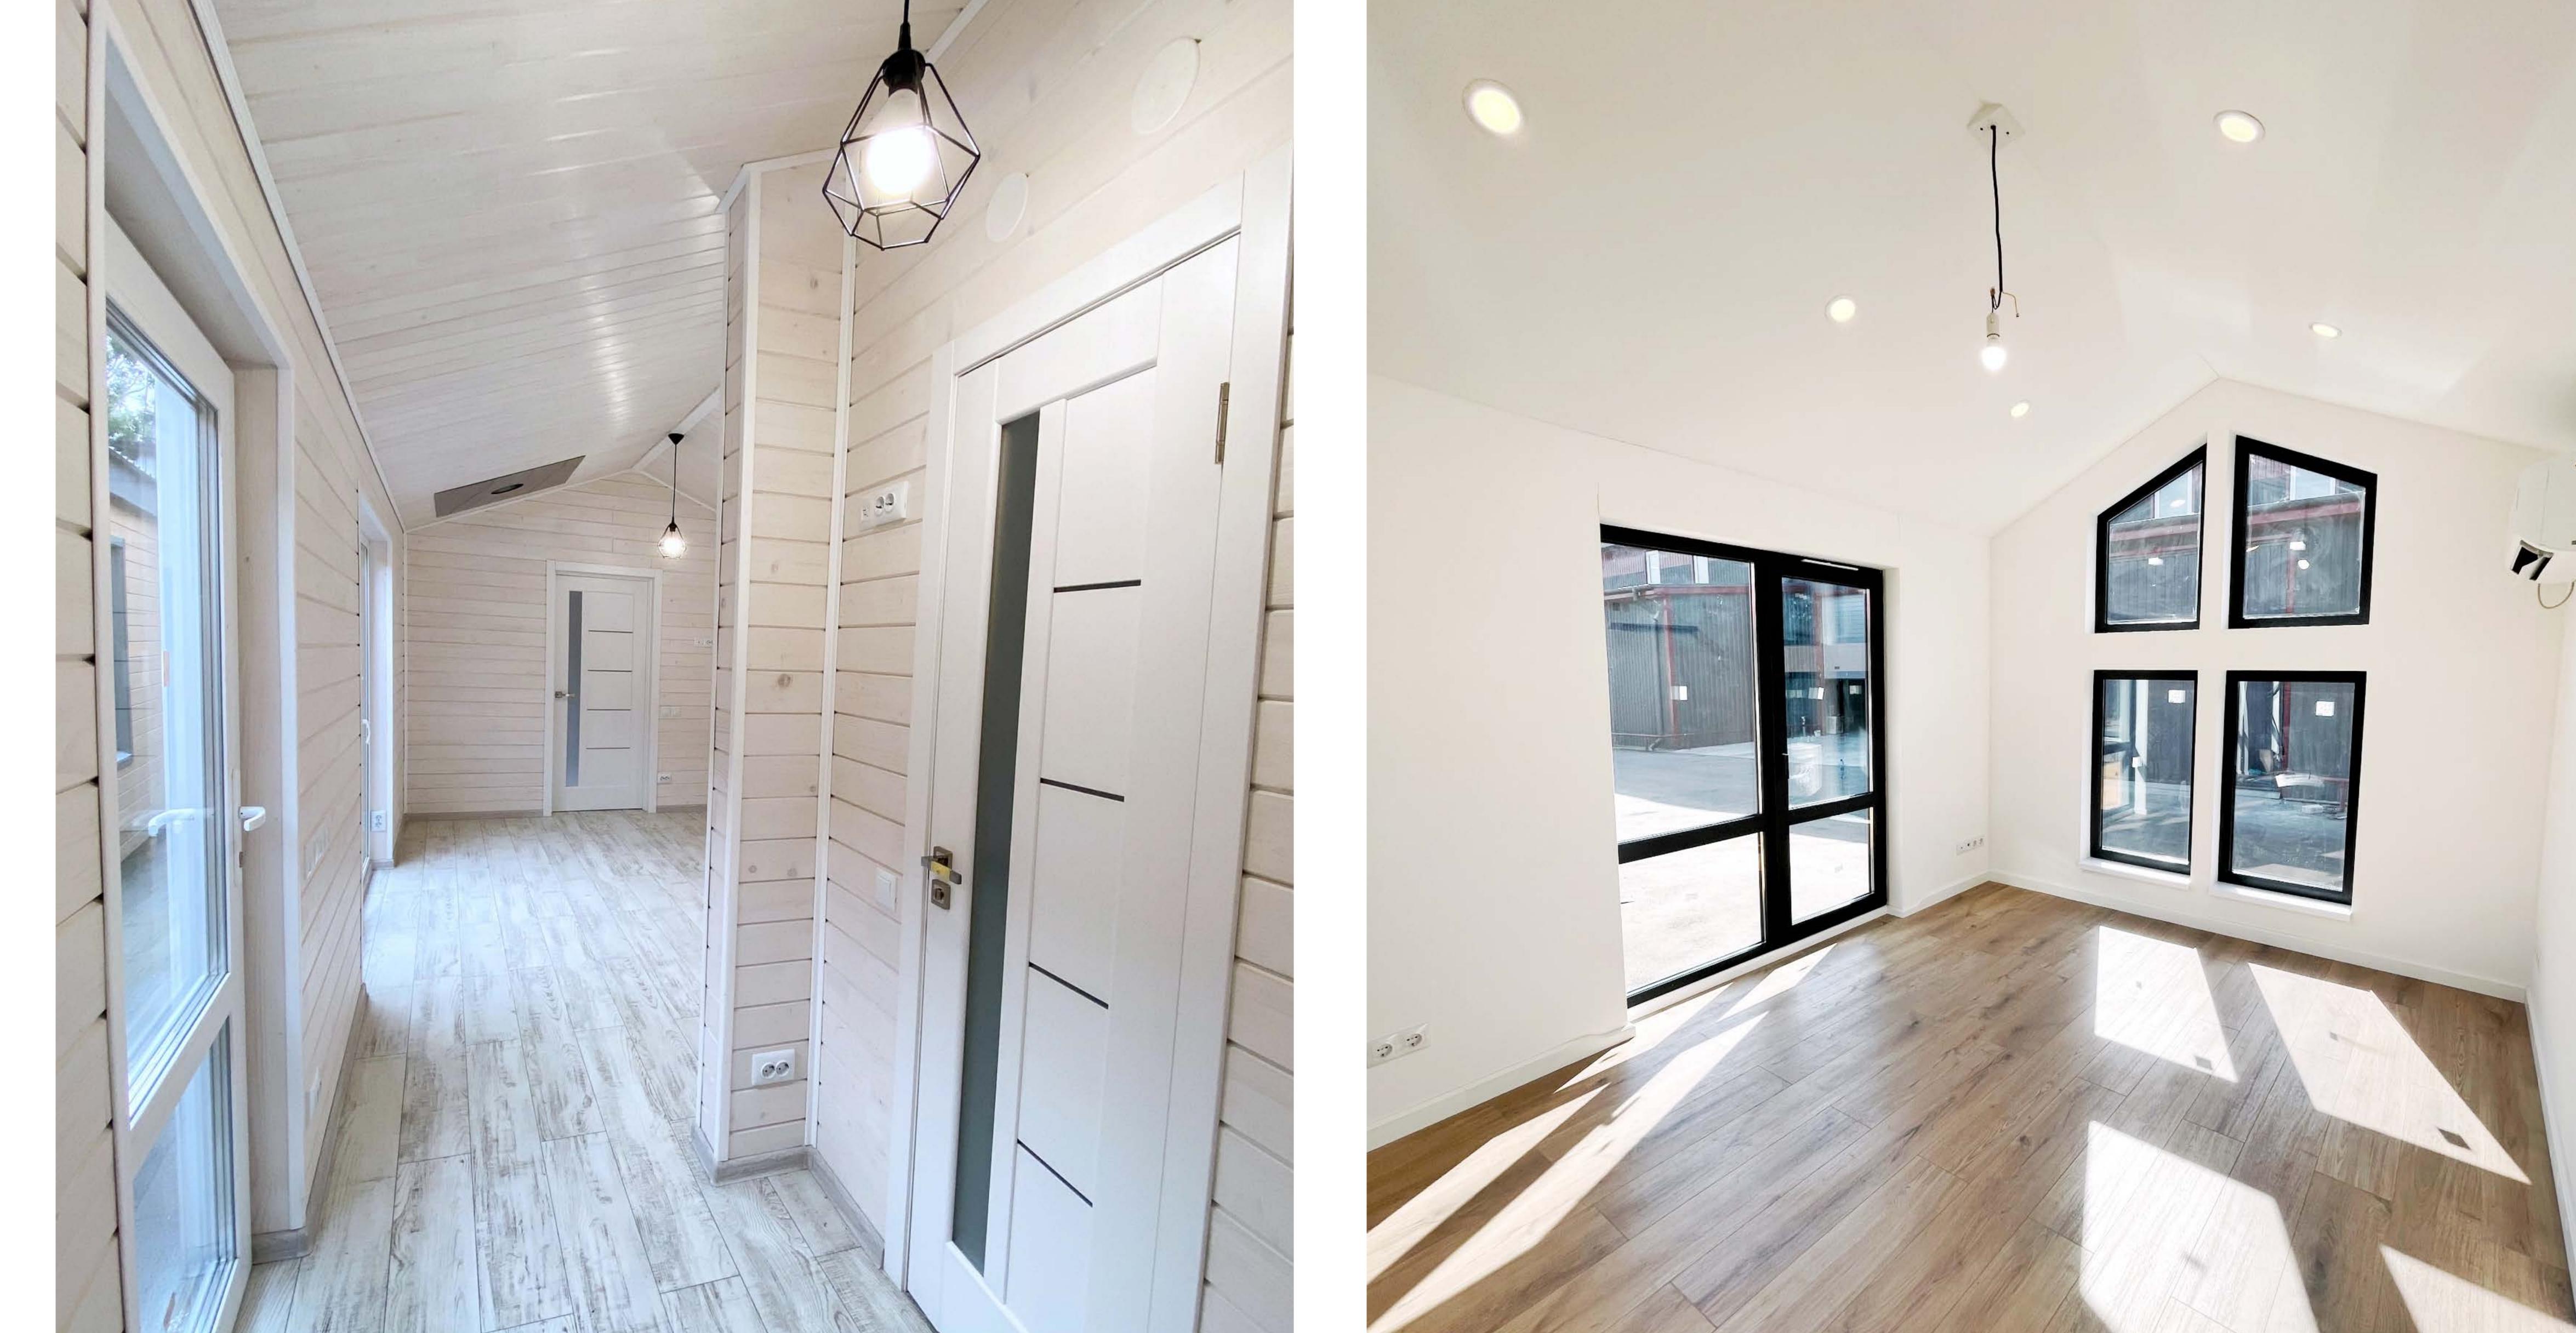

#### DIMENSIONS:

Total area:

Width:

Length:

Height.

42 m² 3.4 m 12.35 m 3.3 m

### DIMENSIONS:

Total area:

Width:

Length: Height:

42 m<sup>2</sup> 3.4 m 12.35 m

**3.3** M